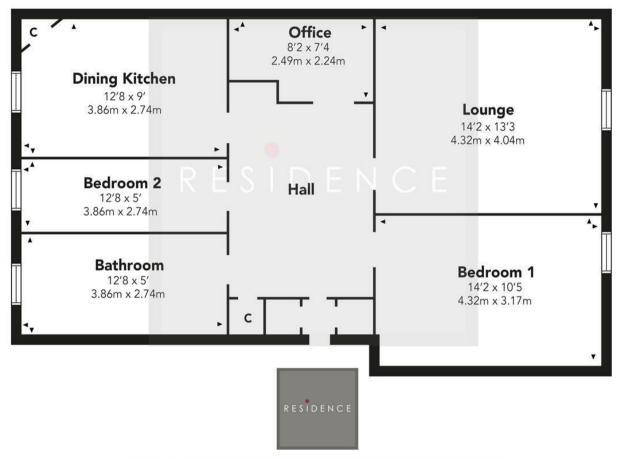

The property has a spacious layout featuring superb high ceilings and is flooded with natural light. The floor plan provides a detailed layout of this comfortable and well laid out home. The property comprises a reception hallway with storage, a bright and airy lounge, a modern fitted dining kitchen, two bedrooms, an office, and a four piece contemporary bathroom which includes a bath, a shower cubicle, WC, and wash hand basin.

## **Main Street**

Floor Plan measurements are approximate and are for illustrative purposes only.

While we do not doubt the floor plans accuracy, we make no guarantee, warranty or representation as to the accuracy and completeness of the floor plan. You or your advisors should conduct a careful, independent investigation of the property to determine to your satisfaction as to the suitability of the property for your space requirements.