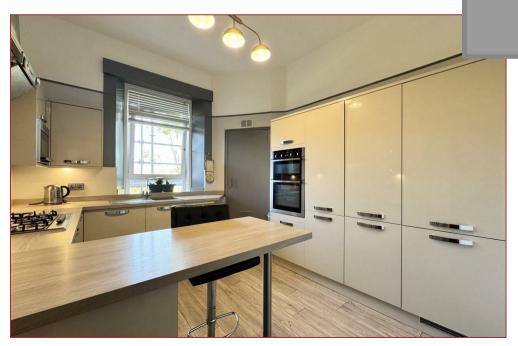

The property has a spacious layout featuring superb high ceilings and is flooded with natural light. The floor plan provides a detailed layout of this comfortable and well laid out home. The property comprises a reception hallway with storage, a bright and airy lounge, a modern fitted dining kitchen, two bedrooms, an office, and a four piece contemporary bathroom which includes a bath, a shower cubicle, WC, and wash hand basin.