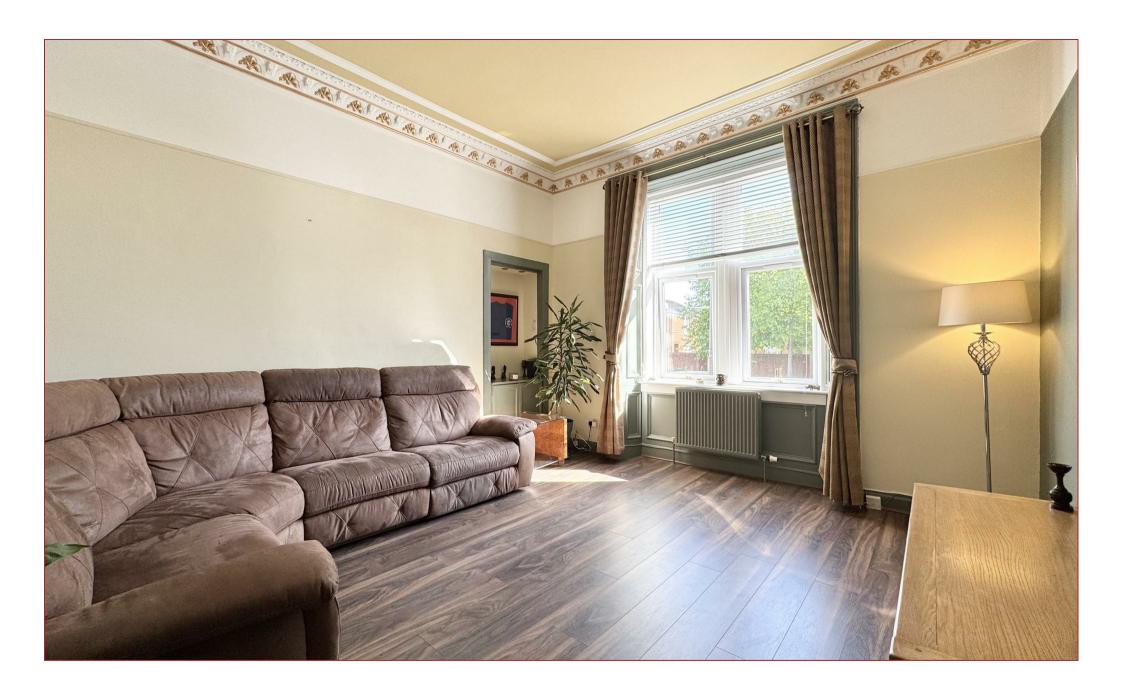

The property has a spacious layout featuring superb high ceilings and is flooded with natural light. The floor plan provides a detailed layout of this comfortable and well laid out home. The property comprises a reception hallway with storage, a bright and airy lounge, a modern fitted dining kitchen, two bedrooms, an office, and a four piece contemporary bathroom which includes a bath, a shower cubicle, WC, and wash hand basin.