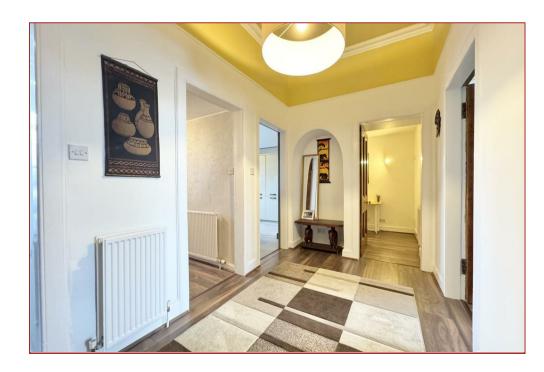

The property has a spacious layout featuring superb high ceilings and is flooded with natural light. The floor plan provides a detailed layout of this comfortable and well laid out home. The property comprises a reception hallway with storage, a bright and airy lounge, a modern fitted dining kitchen, two bedrooms, an office, and a four piece contemporary bathroom which includes a bath, a shower cubicle, WC, and wash hand basin.