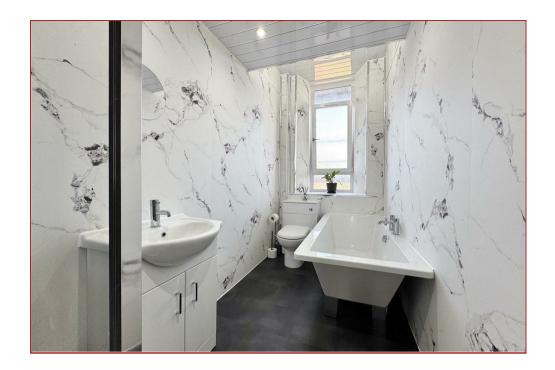

The property has a spacious layout featuring superb high ceilings and is flooded with natural light. The floor plan provides a detailed layout of this comfortable and well laid out home. The property comprises a reception hallway with storage, a bright and airy lounge, a modern fitted dining kitchen, two bedrooms, an office, and a four piece contemporary bathroom which includes a bath, a shower cubicle, WC, and wash hand basin.