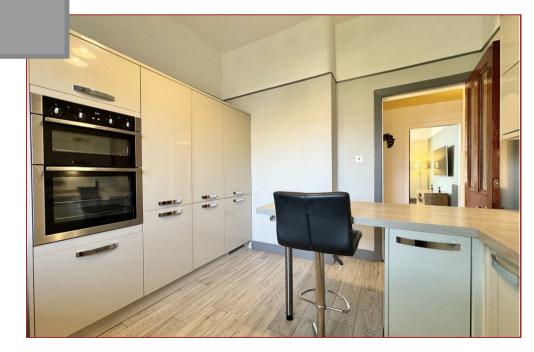

The property has a spacious layout featuring superb high ceilings and is flooded with natural light. The floor plan provides a detailed layout of this comfortable and well laid out home. The property comprises a reception hallway with storage, a bright and airy lounge, a modern fitted dining kitchen, two bedrooms, an office, and a four piece contemporary bathroom which includes a bath, a shower cubicle, WC, and wash hand basin.