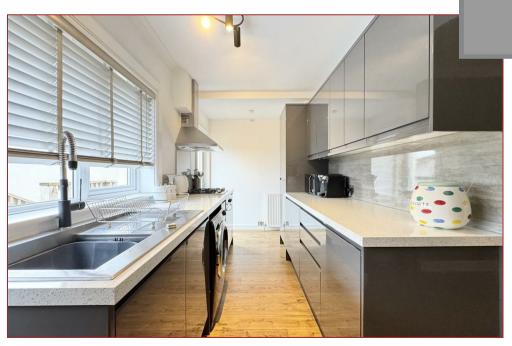

The property has bright and airy rooms, featuring gas central heating and double glazing, great garden space to the front, side and rear whilst having off street parking with driveway to the side.

The accommodation comprises a reception hall, a bright spacious lounge with access to the modern galley style kitchen which has a range of base and wall mounted storage units, a three piece modern family bathroom, three well proportioned bedrooms with a principal en-suite shower room.