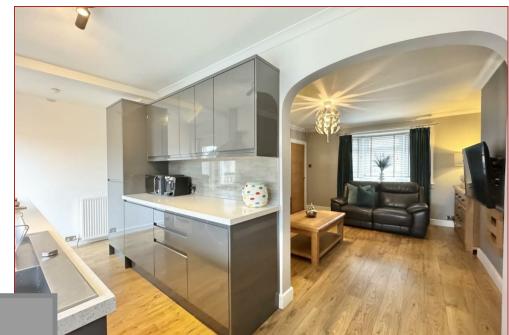

The property has bright and airy rooms, featuring gas central heating and double glazing, great garden space to the front, side and rear whilst having off street parking with driveway to the side.

The accommodation comprises a reception hall, a bright spacious lounge with access to the modern galley style kitchen which has a range of base and wall mounted storage units, a three piece modern family bathroom, three well proportioned bedrooms with a principal en-suite shower room.