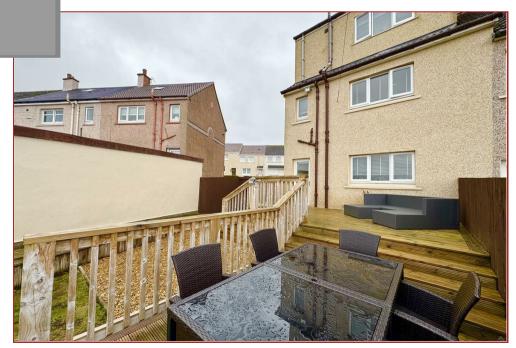

The large garden to the rear, side and front is a great feature with a lawn and decking giving great entertaining space to the rear which is fully enclosed by way of timber fencing. The property is well placed and only a short distance to schools, amenities and transport links.