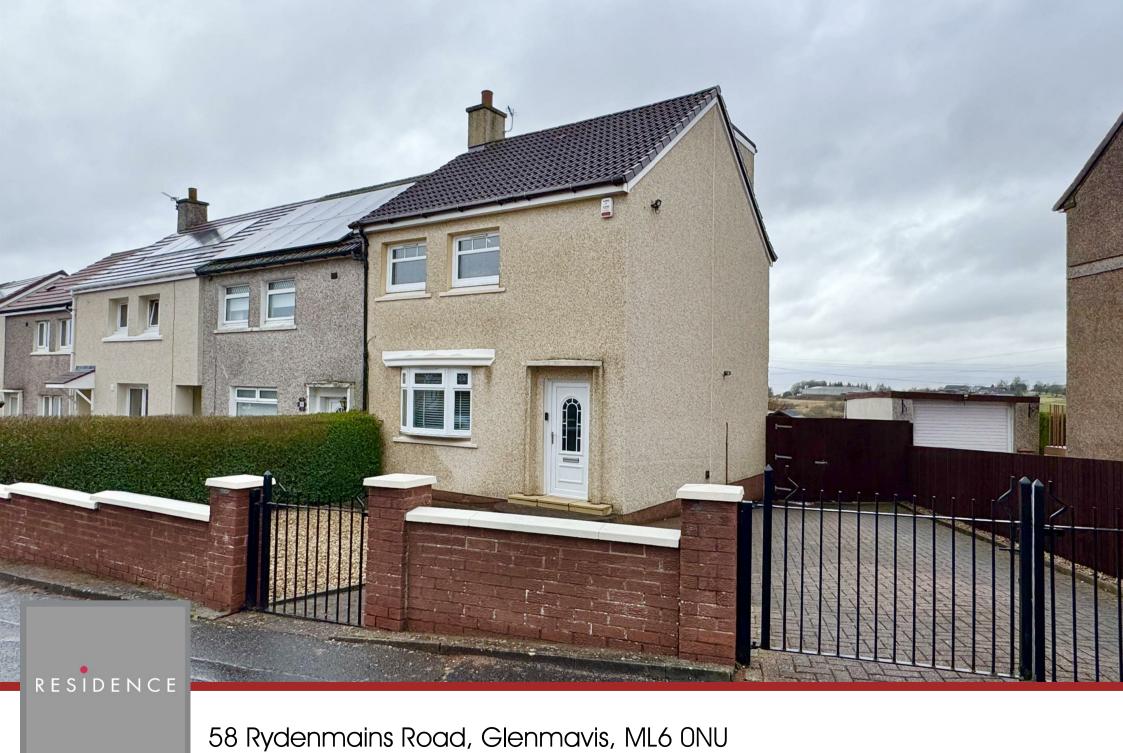

RESIDENCE

## 3 Bedrooms | 1 Public Rooms | 2 Bathrooms

This well-proportioned three bedroomed end terraced villa has been upgraded and extended into the loft space to create a wonderful principal bedroom with en-suite shower room.

The property has bright and airy rooms, featuring gas central heating and double glazing, great garden space to the front, side and rear whilst having off street parking with driveway to the side.

The accommodation comprises a reception hall, a bright spacious lounge with access to the modern galley style kitchen which has a range of base and wall mounted storage units, a three piece modern family bathroom, three well proportioned bedrooms with a principal en-suite shower room.

The large garden to the rear, side and front is a great feature with a lawn and decking giving great entertaining space to the rear which is fully enclosed by way of timber fencing. The property is well placed and only a short distance to schools, amenities and transport links.