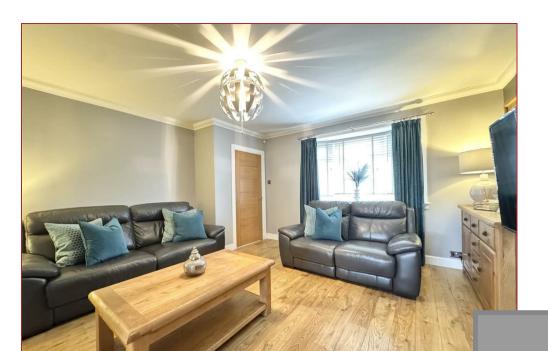

The property has bright and airy rooms, featuring gas central heating and double glazing, great garden space to the front, side and rear whilst having off street parking with driveway to the side.

The accommodation comprises a reception hall, a bright spacious lounge with access to the modern galley style kitchen which has a range of base and wall mounted storage units, a three piece modern family bathroom, three well proportioned bedrooms with a principal en-suite shower room.