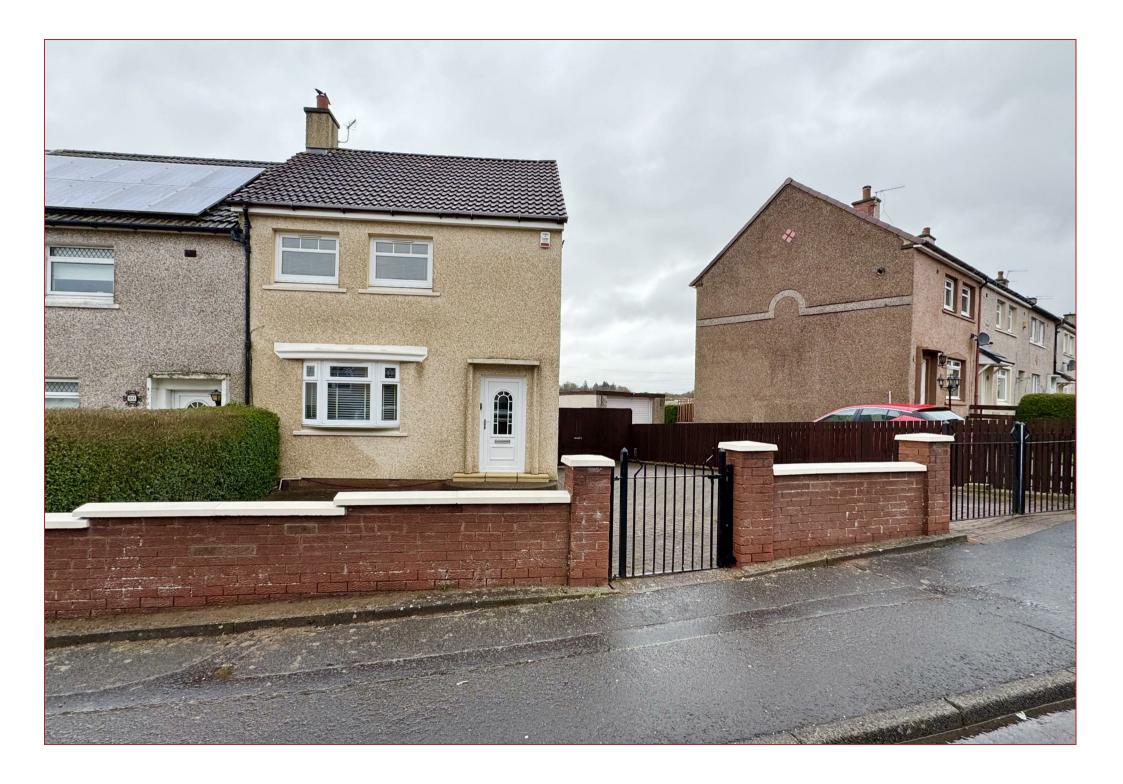

## 3 Bedrooms | 1 Public Rooms | 2 Bathrooms

This well-proportioned three bedroomed end terraced villa has been upgraded and extended into the loft space to create a wonderful principal bedroom with en-suite shower room.

The property has bright and airy rooms, featuring gas central heating and double glazing, great garden space to the front, side and rear whilst having off street parking with driveway to the side.

The accommodation comprises a reception hall, a bright spacious lounge with access to the modern galley style kitchen which has a range of base and wall mounted storage units, a three piece modern family bathroom, three well proportioned bedrooms with a principal en-suite shower room.

The large garden to the rear, side and front is a great feature with a lawn and decking giving great entertaining space to the rear which is fully enclosed by way of timber fencing. The property is well placed and only a short distance to schools, amenities and transport links.