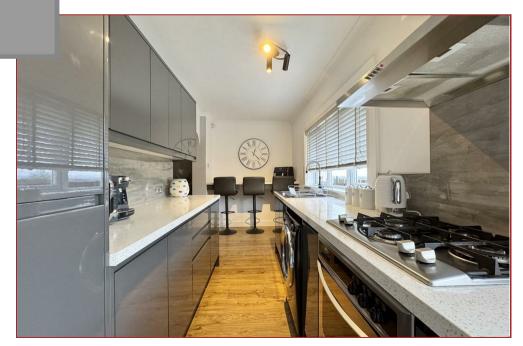

The property has bright and airy rooms, featuring gas central heating and double glazing, great garden space to the front, side and rear whilst having off street parking with driveway to the side.

The accommodation comprises a reception hall, a bright spacious lounge with access to the modern galley style kitchen which has a range of base and wall mounted storage units, a three piece modern family bathroom, three well proportioned bedrooms with a principal en-suite shower room.