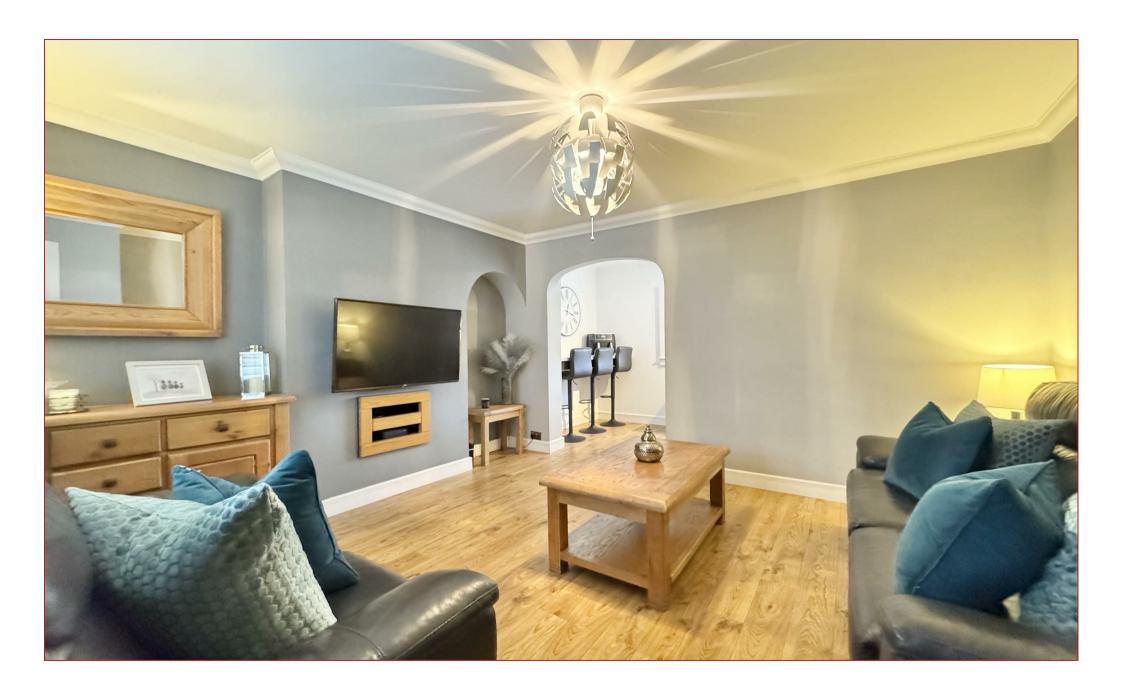

The property has bright and airy rooms, featuring gas central heating and double glazing, great garden space to the front, side and rear whilst having off street parking with driveway to the side.

The accommodation comprises a reception hall, a bright spacious lounge with access to the modern galley style kitchen which has a range of base and wall mounted storage units, a three piece modern family bathroom, three well proportioned bedrooms with a principal en-suite shower room.