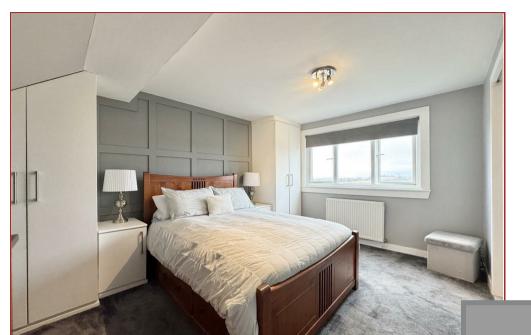

## 3 Bedrooms | 1 Public Rooms | 2 Bathrooms

This well-proportioned three bedroomed end terraced villa has been upgraded and extended into the loft space to create a wonderful principal bedroom with en-suite shower room.

The property has bright and airy rooms, featuring gas central heating and double glazing, great garden space to the front, side and rear whilst having off street parking with driveway to the side.

The accommodation comprises a reception hall, a bright spacious lounge with access to the modern galley style kitchen which has a range of base and wall mounted storage units, a three piece modern family bathroom, three well proportioned bedrooms with a principal en-suite shower room.