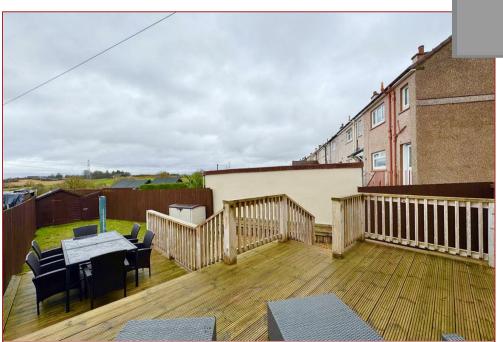

The large garden to the rear, side and front is a great feature with a lawn and decking giving great entertaining space to the rear which is fully enclosed by way of timber fencing. The property is well placed and only a short distance to schools, amenities and transport links.