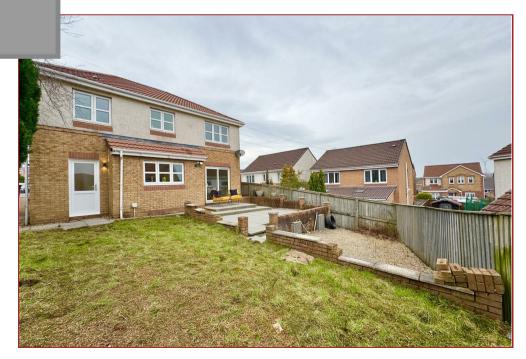

To the front of the property is a mono-block driveway, whilst the large private and enclosed rear garden is bounded by fencing and features a lawn and a patio area.

Located on the outskirts of Airdrie in Chapelhall, Dalbeattie Braes is conveniently positioned for commuting between Glasgow and Edinburgh with junction 6 of the M8 motorway located nearby. The surrounding towns include Airdrie, Motherwell and Wishaw, which offer excellent schooling and a wide choice of sports facilities, including golf, tennis, bowling, swimming and country parks. For those commuting by bus or train, there are excellent and regular links to the surrounding towns and cities, including Glasgow and Edinburgh.