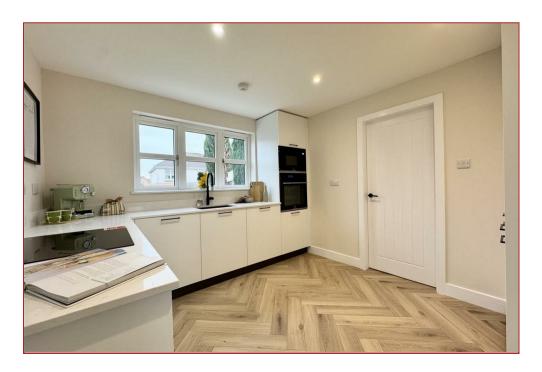

The ground floor accommodation of this fabulous family home comprises a welcoming reception hallway, cloaks/wc, a bay windowed formal lounge with a feature media wall, a large dining kitchen with a separate utility room with an outer door to the rear garden. The garage has been converted and is utilised as a fifth bedroom. On the upper floor, there are four generously sized bedrooms. The principal bedroom has its own en-suite bathroom, whilst the main family shower room has a two-piece suite incorporating a WC, a wash hand basin and a walk in shower.