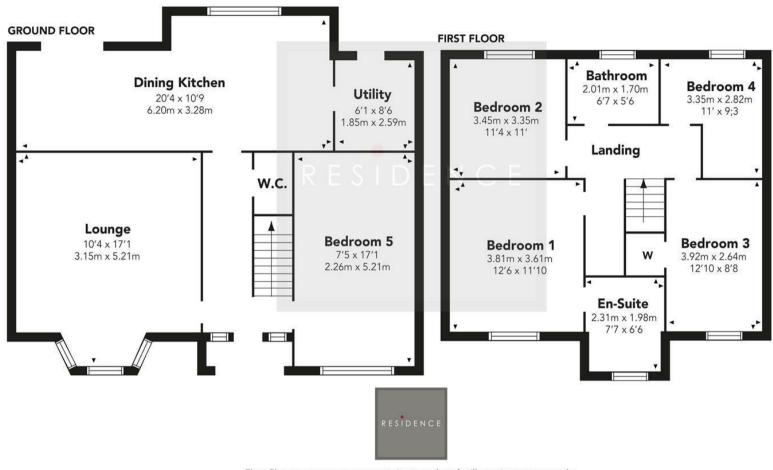

The ground floor accommodation of this fabulous family home comprises a welcoming reception hallway, cloaks/wc, a bay windowed formal lounge with a feature media wall, a large dining kitchen with a separate utility room with an outer door to the rear garden. The garage has been converted and is utilised as a fifth bedroom. On the upper floor, there are four generously sized bedrooms. The principal bedroom has its own en-suite bathroom, whilst the main family shower room has a two-piece suite incorporating a WC, a wash hand basin and a walk in shower.

The floor plan shall provide you with a detailed layout of this well laid out and comfortable home. However, we recommend viewing it to appreciate the quality of finishing and the convenient setting on offer.

## **Dalbeattie Braes**

Floor Plan measurements are approximate and are for illustrative purposes only.

While we do not doubt the floor plans accuracy, we make no guarantee, warranty or representation as to the accuracy and completeness of the floor plan. You or your advisors should conduct a careful, independent investigation of the property to determine to your satisfaction as to the suitability of the property for your space requirements.