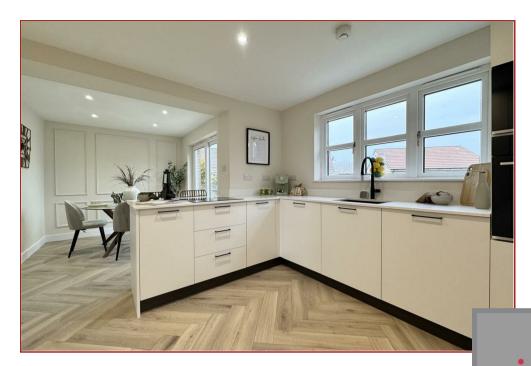

The ground floor accommodation of this fabulous family home comprises a welcoming reception hallway, cloaks/wc, a bay windowed formal lounge with a feature media wall, a large dining kitchen with a separate utility room with an outer door to the rear garden. The garage has been converted and is utilised as a fifth bedroom. On the upper floor, there are four generously sized bedrooms. The principal bedroom has its own en-suite bathroom, whilst the main family shower room has a two-piece suite incorporating a WC, a wash hand basin and a walk in shower.