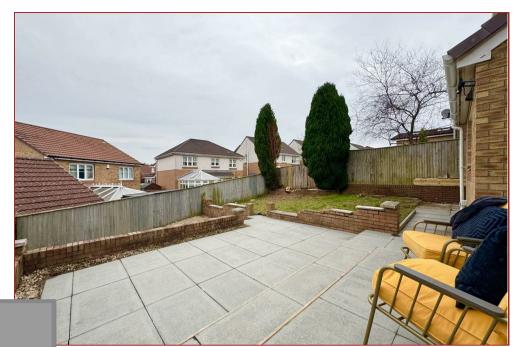

To the front of the property is a mono-block driveway, whilst the large private and enclosed rear garden is bounded by fencing and features a lawn and a patio area.

Located on the outskirts of Airdrie in Chapelhall, Dalbeattie Braes is conveniently positioned for commuting between Glasgow and Edinburgh with junction 6 of the M8 motorway located nearby. The surrounding towns include Airdrie, Motherwell and Wishaw, which offer excellent schooling and a wide choice of sports facilities, including golf, tennis, bowling, swimming and country parks. For those commuting by bus or train, there are excellent and regular links to the surrounding towns and cities, including Glasgow and Edinburgh.