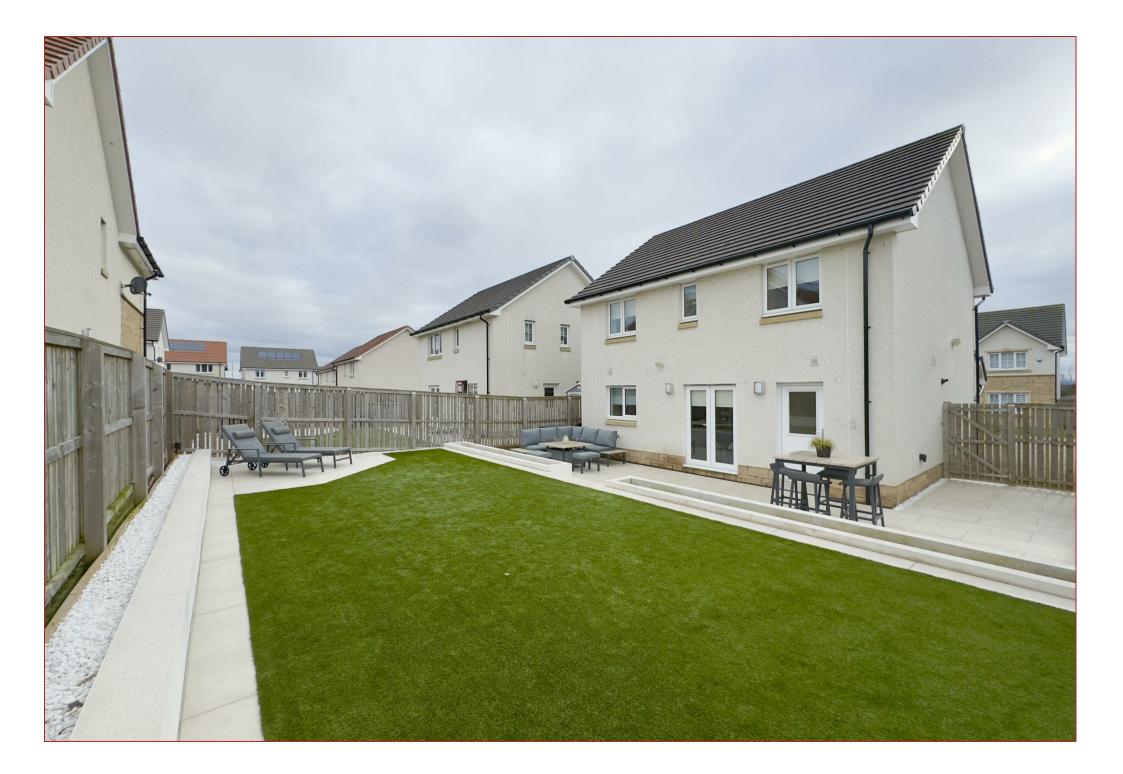

The rear garden has been successfully landscaped to the rear with a large patio and artificial turf with a driveway to the side for three cars and a lawn to the front.

Gartcosh is a conveniently placed commuter village located just off the A73 motorway between Cumbernauld and Uddingston. The village in recent years has seen great investment from house builders and the new Gartcosh Business Park has been built. The old village, Main Street, is home to a licensed shop, hairdressers, pharmacy and a restaurant/takeaway, in addition to Gartcosh Primary School, the children's nursery and the local community centre and only a short drive to Glasgow Fort.