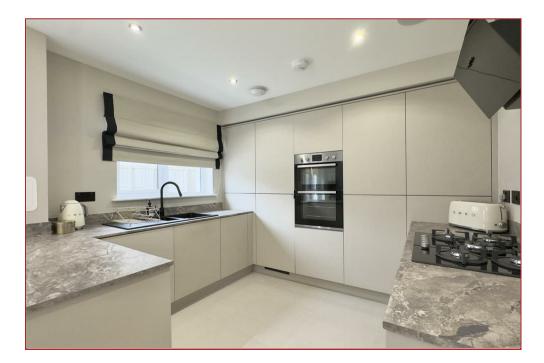

## 4 Bedrooms | 1 Public Rooms | 2 Bathrooms

Arguably one of the finest finished homes within this much admired development within Gartcosh with extensive landscaped gardens to the rear.

This immaculate modern detached villa has been finished to an exacting standard throughout, which has created this wonderful family home. The attention to detail, thoughtful design, and quality of workmanship is particularly impressive, and we expect buyers will appreciate this also. The kitchen is an impressive size with a range of quality units with a range of integrated appliances and a five burner gas hob, whilst the en-suite shower room has luxury sanitary ware with walk in shower. Additional features include a security alarm system and double glazing, whilst the rear garden has been fully landscaped.

The accommodation comprises a reception hallway, cloakroom wc, formal lounge, modern fitted dining kitchen, separate utility room, four bedrooms, principal en-suite shower room and a luxury three piece family bathroom.