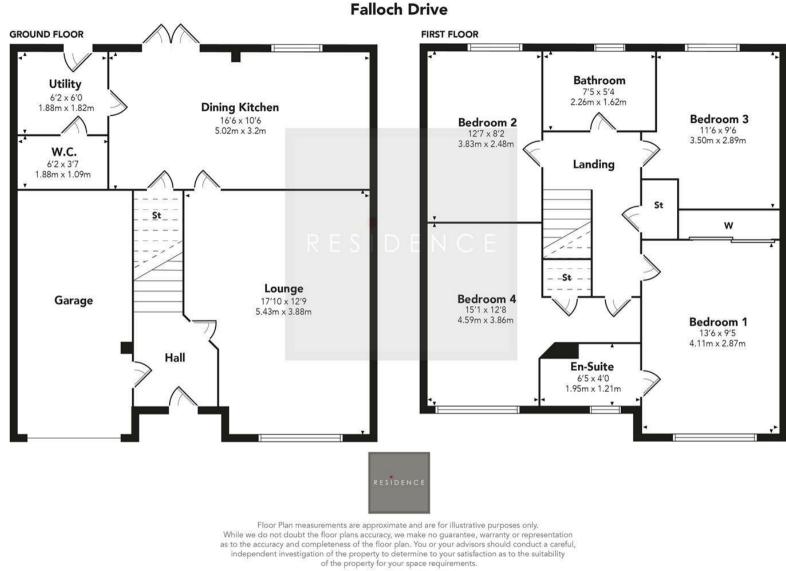

The accommodation comprises a reception hallway, cloakroom wc, formal lounge, modern fitted dining kitchen, separate utility room, four bedrooms, principal en-suite shower room and a luxury three piece family bathroom.

1216.00 sq ft | EER = B

RESIDENCE

RESIDENCE

Produced by Plush Plans Ltd

We believe these details to be accurate; however, they do not form any part of a contract. Fixtures and fittings are not included unless specified in the enclosed. Photographs are for general information and it must not be inferred that any item is included for sale with the property. All distances and measurements are approximate. Floorplans may not be to scale and are for illustration purposes only.