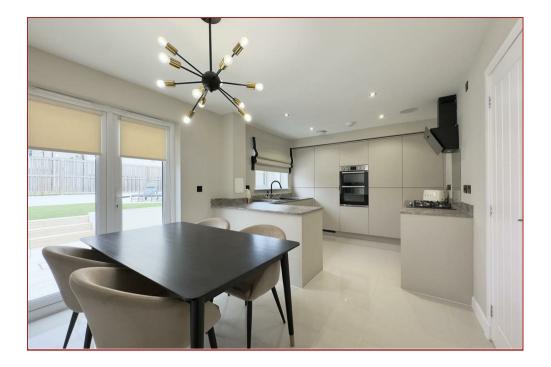

## 4 Bedrooms | 1 Public Rooms | 2 Bathrooms

Arguably one of the finest finished homes within this much admired development within Gartcosh with extensive landscaped gardens to the rear.

This immaculate modern detached villa has been finished to an exacting standard throughout, which has created this wonderful family home. The attention to detail, thoughtful design, and quality of workmanship is particularly impressive, and we expect buyers will appreciate this also. The kitchen is an impressive size with a range of quality units with a range of integrated appliances and a five burner gas hob, whilst the en-suite shower room has luxury sanitary ware with walk in shower. Additional features include a security alarm system and double glazing, whilst the rear garden has been fully landscaped.

The accommodation comprises a reception hallway, cloakroom wc, formal lounge, modern fitted dining kitchen, separate utility room, four bedrooms, principal en-suite shower room and a luxury three piece family bathroom.