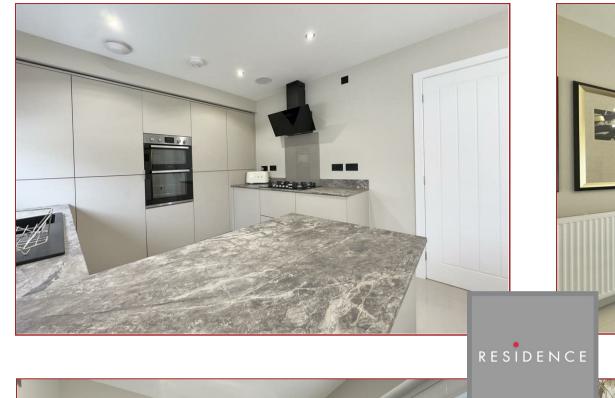

## 4 Bedrooms | 1 Public Rooms | 2 Bathrooms

Arguably one of the finest finished homes within this much admired development within Gartcosh with extensive landscaped gardens to the rear.

This immaculate modern detached villa has been finished to an exacting standard throughout, which has created this wonderful family home. The attention to detail, thoughtful design, and quality of workmanship is particularly impressive, and we expect buyers will appreciate this also. The kitchen is an impressive size with a range of quality units with a range of integrated appliances and a five burner gas hob, whilst the en-suite shower room has luxury sanitary ware with walk in shower. Additional features include a security alarm system and double glazing, whilst the rear garden has been fully landscaped.

The accommodation comprises a reception hallway, cloakroom wc, formal lounge, modern fitted dining kitchen, separate utility room, four bedrooms, principal en-suite shower room and a luxury three piece family bathroom.