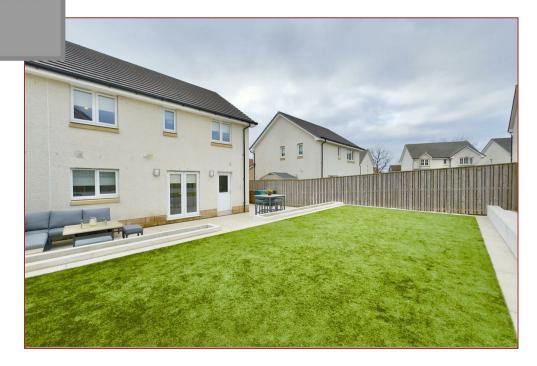

The rear garden has been successfully landscaped to the rear with a large patio and artificial turf with a driveway to the side for three cars and a lawn to the front.

Gartcosh is a conveniently placed commuter village located just off the A73 motorway between Cumbernauld and Uddingston. The village in recent years has seen great investment from house builders and the new Gartcosh Business Park has been built. The old village, Main Street, is home to a licensed shop, hairdressers, pharmacy and a restaurant/takeaway, in addition to Gartcosh Primary School, the children's nursery and the local community centre and only a short drive to Glasgow Fort.