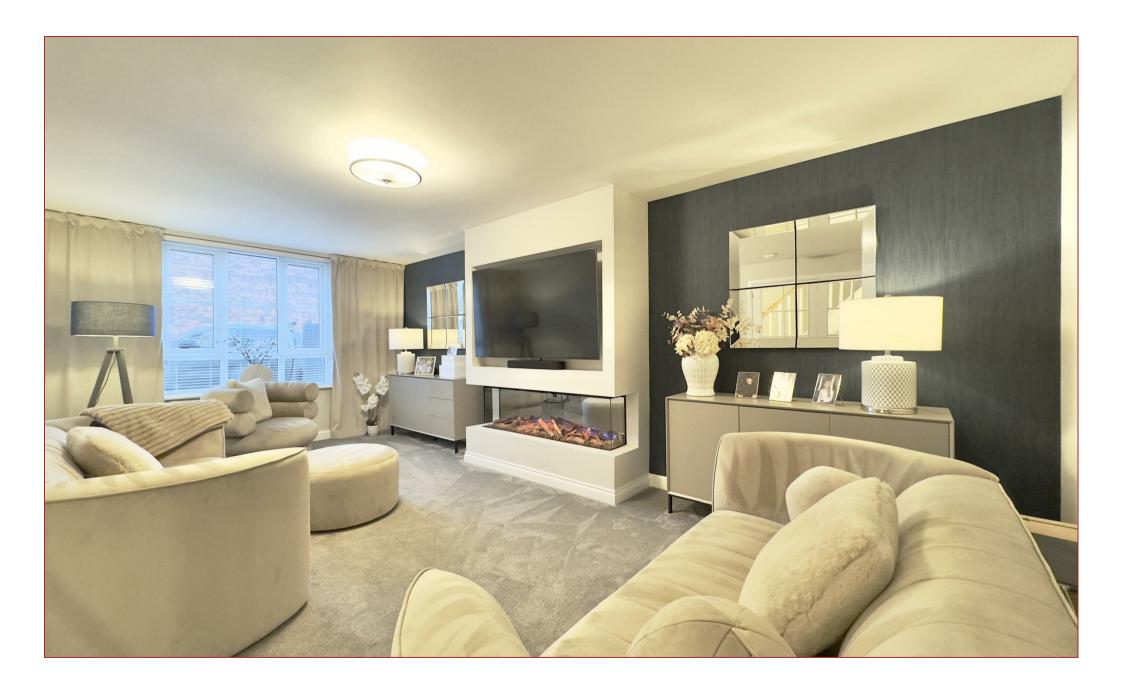

## 5 Bedrooms | 3 Public Rooms | 2 Bathrooms

Arguably one of the finest finished homes within the much admired Newton Farm development and occupying an enviable corner position within Poppy Gardens.

This immaculate modern detached villa has been successfully extended and upgraded to create this wonderful family home. The attention to detail, thoughtful design, and quality of workmanship is particularly impressive, and we expect buyers will appreciate this. The kitchen has been upgraded with a feature centre island and additional units, whilst the en-suite shower room has luxury sanitary ware with walk in shower and a free standing bath tub. Additional features include a security alarm system and double glazing, whilst the converted garage is now a sitting room/playroom.

The accommodation comprises a reception hallway, cloakroom wc, formal lounge, garden room, converted garage to sitting room/playroom, modern fitted dining kitchen, separate utility room, five bedrooms (bedroom 5 currently a dressing room), principal en-suite and a luxury family bathroom.