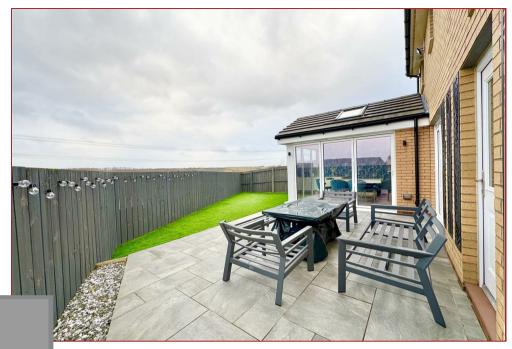

The gardens have been successfully landscaped to the rear with a large monoblock drive to the front for several cars with a lawn to the side of the property.

Poppy Gardens is set within the modern Newton Farm development on the outskirts of Cambuslang, and is well placed for schooling and public transport facilities. Cambuslang is a very popular suburb of Glasgow and provides excellent transport links into the city centre by bus or train from nearby Newton train station or if traveling by car, the M74 and M8 motorways provide great links to Glasgow and the surrounding towns. There are a variety of shops on offer nearby with many popular high street names being represented, whilst primary and secondary schooling is close by.