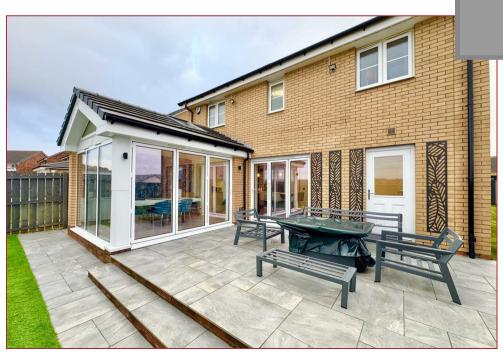

The gardens have been successfully landscaped to the rear with a large monoblock drive to the front for several cars with a lawn to the side of the property.

Poppy Gardens is set within the modern Newton Farm development on the outskirts of Cambuslang, and is well placed for schooling and public transport facilities. Cambuslang is a very popular suburb of Glasgow and provides excellent transport links into the city centre by bus or train from nearby Newton train station or if traveling by car, the M74 and M8 motorways provide great links to Glasgow and the surrounding towns. There are a variety of shops on offer nearby with many popular high street names being represented, whilst primary and secondary schooling is close by.