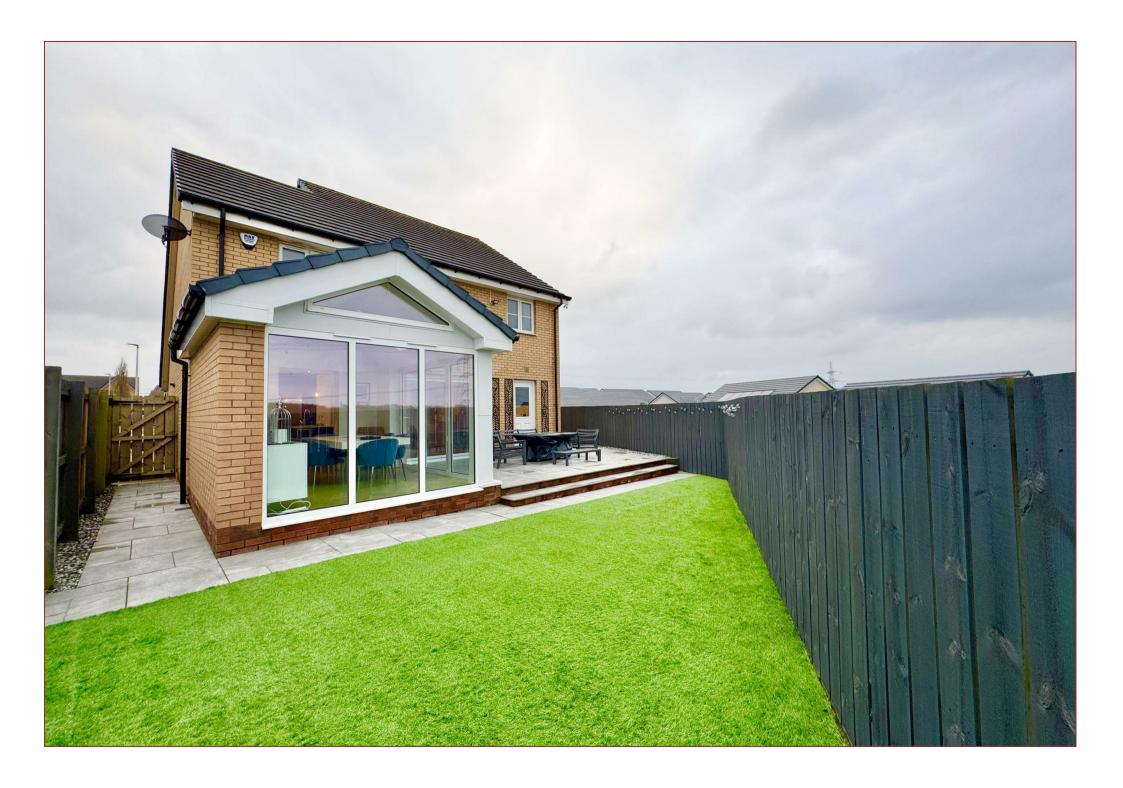

## 5 Bedrooms | 3 Public Rooms | 2 Bathrooms

Arguably one of the finest finished homes within the much admired Newton Farm development and occupying an enviable corner position within Poppy Gardens.

This immaculate modern detached villa has been successfully extended and upgraded to create this wonderful family home. The attention to detail, thoughtful design, and quality of workmanship is particularly impressive, and we expect buyers will appreciate this. The kitchen has been upgraded with a feature centre island and additional units, whilst the en-suite shower room has luxury sanitary ware with walk in shower and a free standing bath tub. Additional features include a security alarm system and double glazing, whilst the converted garage is now a sitting room/playroom.

The accommodation comprises a reception hallway, cloakroom wc, formal lounge, garden room, converted garage to sitting room/playroom, modern fitted dining kitchen, separate utility room, five bedrooms (bedroom 5 currently a dressing room), principal en-suite and a luxury family bathroom.

The gardens have been successfully landscaped to the rear with a large monoblock drive to the front for several cars with a lawn to the side of the property.

Poppy Gardens is set within the modern Newton Farm development on the outskirts of Cambuslang, and is well placed for schooling and public transport facilities. Cambuslang is a very popular suburb of Glasgow and provides excellent transport links into the city centre by bus or train from nearby Newton train station or if traveling by car, the M74 and M8 motorways provide great links to Glasgow and the surrounding towns. There are a variety of shops on offer nearby with many popular high street names being represented, whilst primary and secondary schooling is close by.