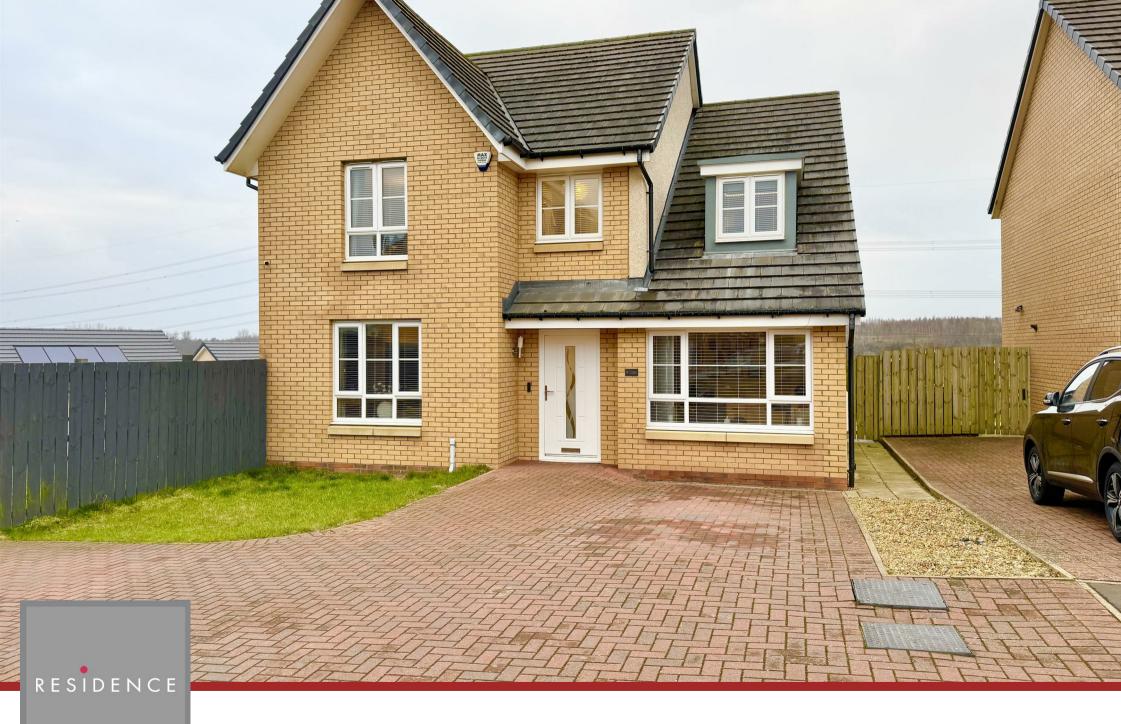

9 Poppy Gardens, Cambuslang, G72 6AB

## 5 Bedrooms | 3 Public Rooms | 2 Bathrooms

Arguably one of the finest finished homes within the much admired Newton Farm development and occupying an enviable corner position within Poppy Gardens.

This immaculate modern detached villa has been successfully extended and upgraded to create this wonderful family home. The attention to detail, thoughtful design, and quality of workmanship is particularly impressive, and we expect buyers will appreciate this. The kitchen has been upgraded with a feature centre island and additional units, whilst the en-suite shower room has luxury sanitary ware with walk in shower and a free standing bath tub. Additional features include a security alarm system and double glazing, whilst the converted garage is now a sitting room/playroom.

The gardens have been successfully landscaped to the rear with a large monoblock drive to the front for several cars with a lawn to the side of the property.

Poppy Gardens is set within the modern Newton Farm development on the outskirts of Cambuslang, and is well placed for schooling and public transport facilities. Cambuslang is a very popular suburb of Glasgow and provides excellent transport links into the city centre by bus or train from nearby Newton train station or if traveling by car, the M74 and M8 motorways provide great links to Glasgow and the surrounding towns. There are a variety of shops on offer nearby with many popular high street names being represented, whilst primary and secondary schooling is close by.