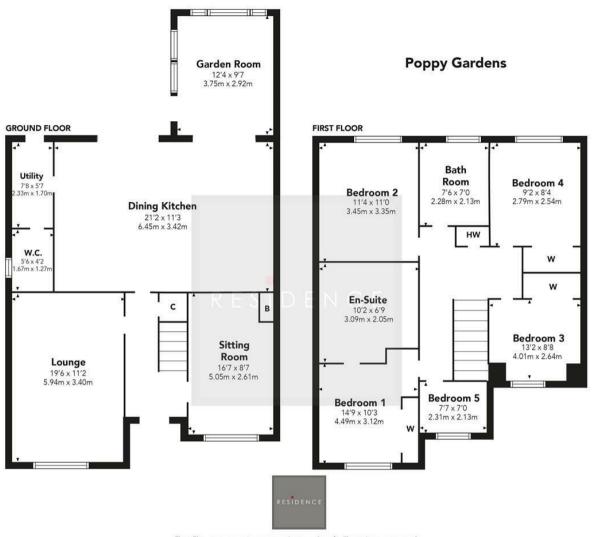

The accommodation comprises a reception hallway, cloakroom wc, formal lounge, garden room, converted garage to sitting room/playroom, modern fitted dining kitchen, separate utility room, five bedrooms (bedroom 5 currently a dressing room), principal en-suite and a luxury family bathroom.

Floor Plan measurements are approximate and are for illustrative purposes only. While we do not doubt the floor plans accuracy, we make no guarantee, warranty or representation as to the accuracy and completeness of the floor plan. You or your advisors should conduct a careful, independent investigation of the property to determine to your satisfaction as to the suitability of the property for your space requirements.

Produced by Plush Plans Ltd

We believe these details to be accurate; however, they do not form any part of a contract. Fixtures and fittings are not included unless specified in the enclosed. Photographs are for general information and it must not be inferred that any item is included for sale with the property. All distances and measurements are approximate. Floorplans may not be to scale and are for illustration purposes only.