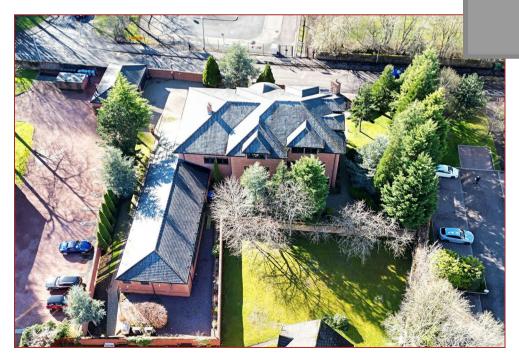

Set behind high stone walls and electric gates, the private enclosed gardens are beautifully landscaped with lawns, mature trees, patios and a large drive for several cars.

The village of Bothwell is highly regarded for its excellent Main Street, where you can find most everyday shopping needs, a superb selection of restaurants and excellent schools nearby as well as Hamilton College.