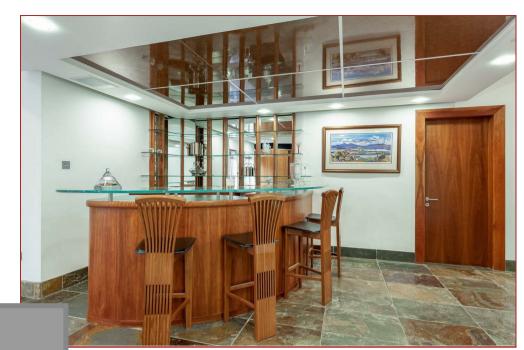

The accommodation features a sitting room, family room with bespoke bar area, dining room, conservatory, large dining kitchen, utility room, office suite, gym, indoor leisure suite with pool, spa, sauna and steam room, plant room, changing and shower area, games room, six bedrooms (all en-suite), 3 x wc's and a four-car garage.