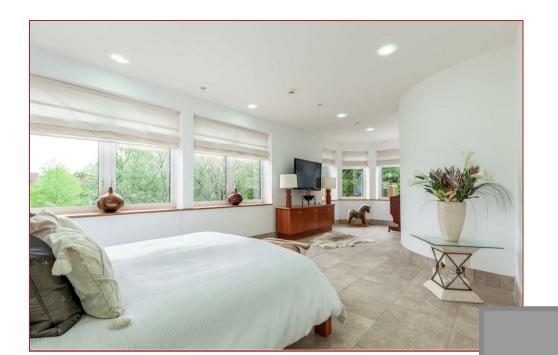

There are so many features that can be mentioned, but some stand-outs are the immediately impressive entrance hall with sweeping three-flight staircases, the outstanding leisure suite with heated indoor pool, jacuzzi, sauna and steam room and the gym area. A luxury Smallbone kitchen has been installed which incorporates a range of branded appliances, whilst the bathrooms and en-suites are finished with white luxury suites and tiling. The master bedroom suite has a living area, a large dressing room and spacious en-suite facilities, whilst the further five bedrooms all have en-suites. Additional features include double glazing, gas central heating, CCTV security and an alarm system.