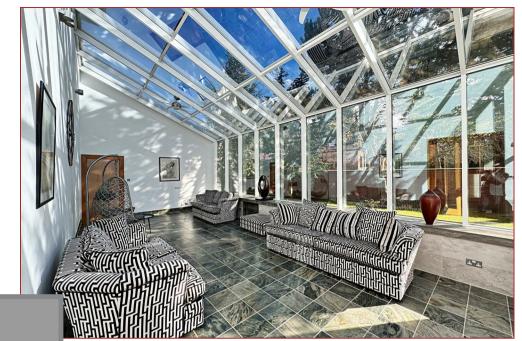

The accommodation features a sitting room, family room with bespoke bar area, dining room, conservatory, large dining kitchen, utility room, office suite, gym, indoor leisure suite with pool, spa, sauna and steam room, plant room, changing and shower area, games room, six bedrooms (all en-suite), 3 x wc's and a four-car garage.