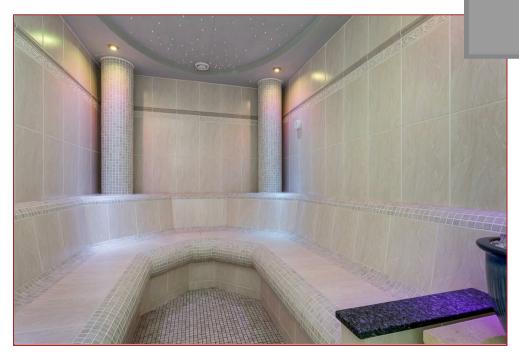

There are so many features that can be mentioned, but some stand-outs are the immediately impressive entrance hall with sweeping three-flight staircases, the outstanding leisure suite with heated indoor pool, jacuzzi, sauna and steam room and the gym area. A luxury Smallbone kitchen has been installed which incorporates a range of branded appliances, whilst the bathrooms and en-suites are finished with white luxury suites and tiling. The master bedroom suite has a living area, a large dressing room and spacious en-suite facilities, whilst the further five bedrooms all have en-suites. Additional features include double glazing, gas central heating, CCTV security and an alarm system.

The accommodation features a sitting room, family room with bespoke bar area, dining room, conservatory, large dining kitchen, utility room, office suite, gym, indoor leisure suite with pool, spa, sauna and steam room, plant room, changing and shower area, games room, six bedrooms (all en-suite), 3 x wc's and a four-car garage.