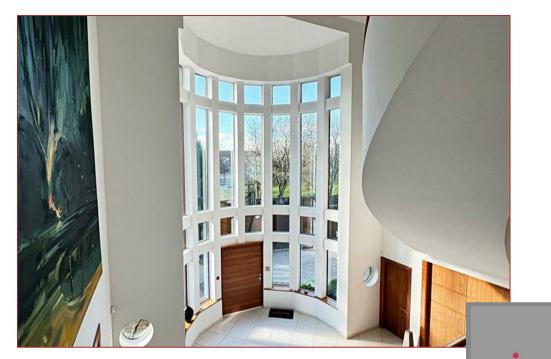

There are so many features that can be mentioned, but some stand-outs are the immediately impressive entrance hall with sweeping three-flight staircases, the outstanding leisure suite with heated indoor pool, jacuzzi, sauna and steam room and the gym area. A luxury Smallbone kitchen has been installed which incorporates a range of branded appliances, whilst the bathrooms and en-suites are finished with white luxury suites and tiling. The master bedroom suite has a living area, a large dressing room and spacious en-suite facilities, whilst the further five bedrooms all have en-suites. Additional features include double glazing, gas central heating, CCTV security and an alarm system.