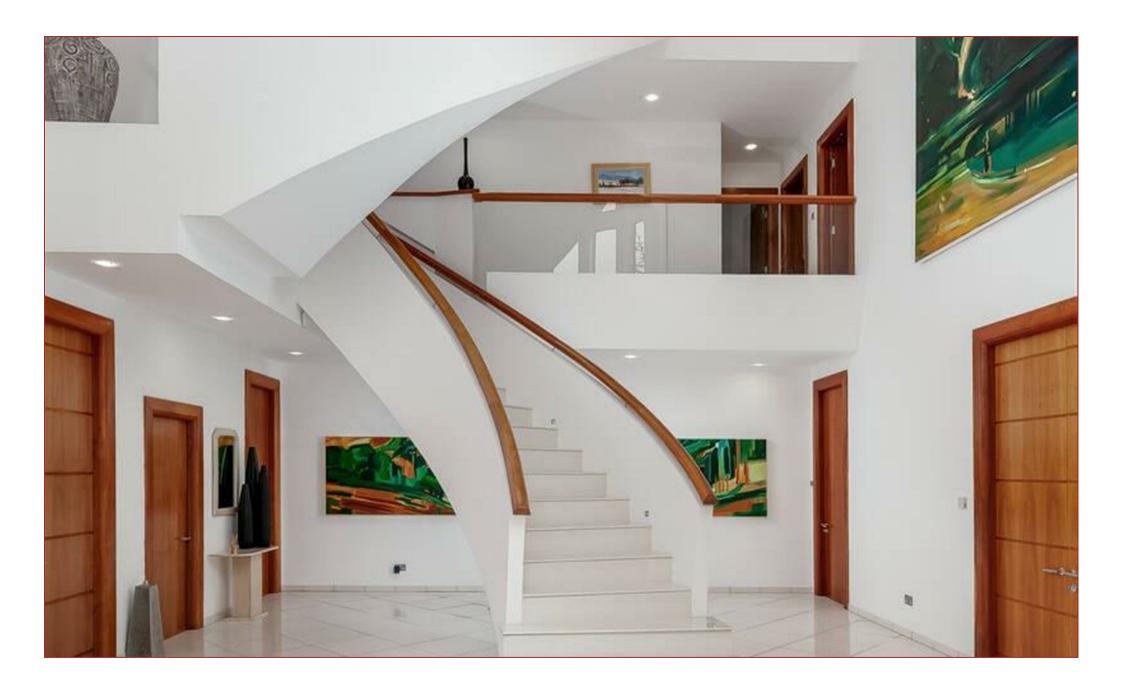

There are so many features that can be mentioned, but some stand-outs are the immediately impressive entrance hall with sweeping three-flight staircases, the outstanding leisure suite with heated indoor pool, jacuzzi, sauna and steam room and the gym area. A luxury Smallbone kitchen has been installed which incorporates a range of branded appliances, whilst the bathrooms and en-suites are finished with white luxury suites and tiling. The master bedroom suite has a living area, a large dressing room and spacious en-suite facilities, whilst the further five bedrooms all have en-suites. Additional features include double glazing, gas central heating, CCTV security and an alarm system.