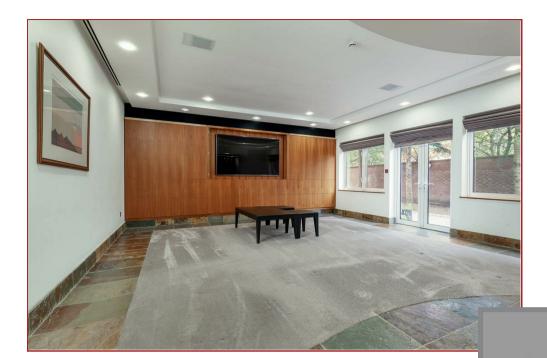

The accommodation features a sitting room, family room with bespoke bar area, dining room, conservatory, large dining kitchen, utility room, office suite, gym, indoor leisure suite with pool, spa, sauna and steam room, plant room, changing and shower area, games room, six bedrooms (all en-suite), 3 x wc's and a four-car garage.