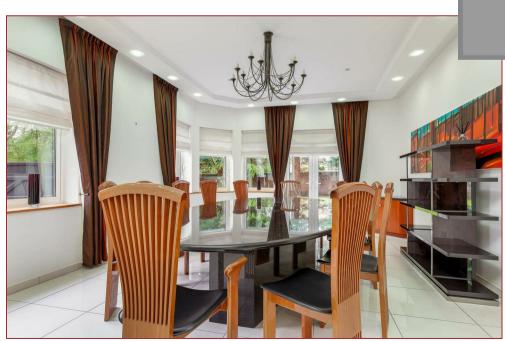

There are so many features that can be mentioned, but some stand-outs are the immediately impressive entrance hall with sweeping three-flight staircases, the outstanding leisure suite with heated indoor pool, jacuzzi, sauna and steam room and the gym area. A luxury Smallbone kitchen has been installed which incorporates a range of branded appliances, whilst the bathrooms and en-suites are finished with white luxury suites and tiling. The master bedroom suite has a living area, a large dressing room and spacious en-suite facilities, whilst the further five bedrooms all have en-suites. Additional features include double glazing, gas central heating, CCTV security and an alarm system.

The accommodation features a sitting room, family room with bespoke bar area, dining room, conservatory, large dining kitchen, utility room, office suite, gym, indoor leisure suite with pool, spa, sauna and steam room, plant room, changing and shower area, games room, six bedrooms (all en-suite), 3 x wc's and a four-car garage.