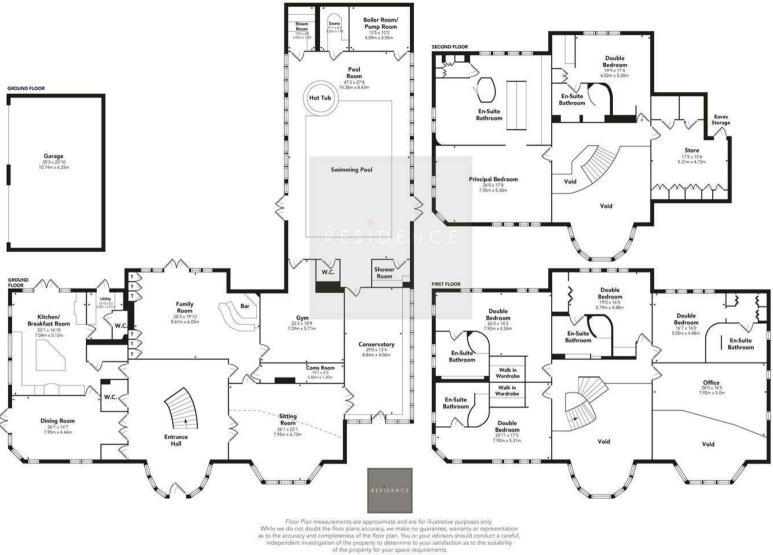

There are so many features that can be mentioned, but some stand-outs are the immediately impressive entrance hall with sweeping three-flight staircases, the outstanding leisure suite with heated indoor pool, jacuzzi, sauna and steam room and the gym area. A luxury Smallbone kitchen has been installed which incorporates a range of branded appliances, whilst the bathrooms and en-suites are finished with white luxury suites and tiling. The master bedroom suite has a living area, a large dressing room and spacious en-suite facilities, whilst the further five bedrooms all have en-suites. Additional features include double glazing, gas central heating, CCTV security and an alarm system.

The accommodation features a sitting room, family room with bespoke bar area, dining room, conservatory, large dining kitchen, utility room, office suite, gym, indoor leisure suite with pool, spa, sauna and steam room, plant room, changing and shower area, games room, six bedrooms (all en-suite), 3 x wc's and a four-car garage.