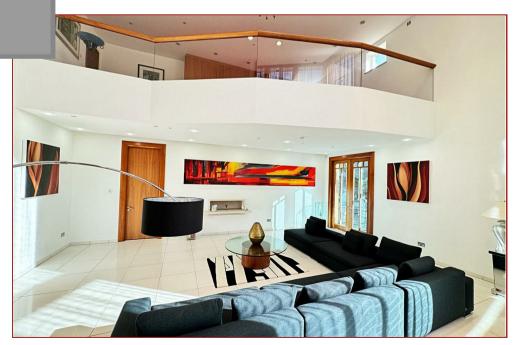

The accommodation features a sitting room, family room with bespoke bar area, dining room, conservatory, large dining kitchen, utility room, office suite, gym, indoor leisure suite with pool, spa, sauna and steam room, plant room, changing and shower area, games room, six bedrooms (all en-suite), 3 x wc's and a four-car garage.