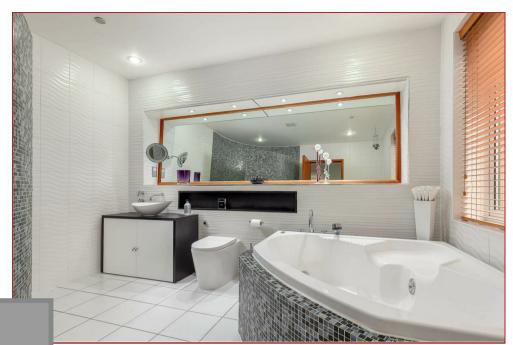

There are so many features that can be mentioned, but some stand-outs are the immediately impressive entrance hall with sweeping three-flight staircases, the outstanding leisure suite with heated indoor pool, jacuzzi, sauna and steam room and the gym area. A luxury Smallbone kitchen has been installed which incorporates a range of branded appliances, whilst the bathrooms and en-suites are finished with white luxury suites and tiling. The master bedroom suite has a living area, a large dressing room and spacious en-suite facilities, whilst the further five bedrooms all have en-suites. Additional features include double glazing, gas central heating, CCTV security and an alarm system.