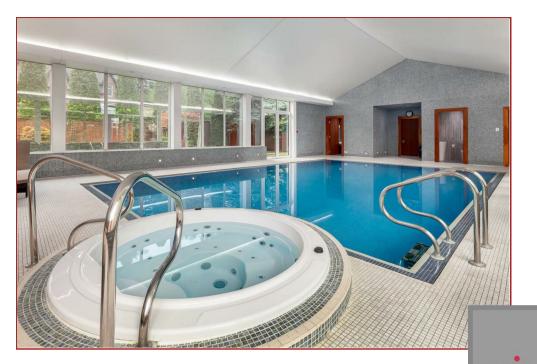

There are so many features that can be mentioned, but some stand-outs are the immediately impressive entrance hall with sweeping three-flight staircases, the outstanding leisure suite with heated indoor pool, jacuzzi, sauna and steam room and the gym area. A luxury Smallbone kitchen has been installed which incorporates a range of branded appliances, whilst the bathrooms and en-suites are finished with white luxury suites and tiling. The master bedroom suite has a living area, a large dressing room and spacious en-suite facilities, whilst the further five bedrooms all have en-suites. Additional features include double glazing, gas central heating, CCTV security and an alarm system.

The accommodation features a sitting room, family room with bespoke bar area, dining room, conservatory, large dining kitchen, utility room, office suite, gym, indoor leisure suite with pool, spa, sauna and steam room, plant room, changing and shower area, games room, six bedrooms (all en-suite), 3 x wc's and a four-car garage.