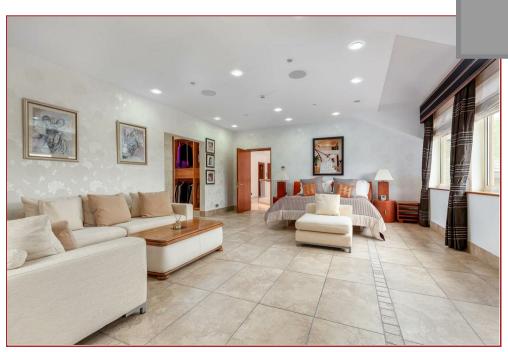

There are so many features that can be mentioned, but some stand-outs are the immediately impressive entrance hall with sweeping three-flight staircases, the outstanding leisure suite with heated indoor pool, jacuzzi, sauna and steam room and the gym area. A luxury Smallbone kitchen has been installed which incorporates a range of branded appliances, whilst the bathrooms and en-suites are finished with white luxury suites and tiling. The master bedroom suite has a living area, a large dressing room and spacious en-suite facilities, whilst the further five bedrooms all have en-suites. Additional features include double glazing, gas central heating, CCTV security and an alarm system.

The accommodation features a sitting room, family room with bespoke bar area, dining room, conservatory, large dining kitchen, utility room, office suite, gym, indoor leisure suite with pool, spa, sauna and steam room, plant room, changing and shower area, games room, six bedrooms (all en-suite), 3 x wc's and a four-car garage.