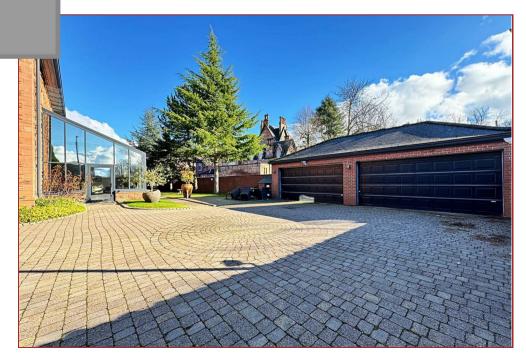

The accommodation features a sitting room, family room with bespoke bar area, dining room, conservatory, large dining kitchen, utility room, office suite, gym, indoor leisure suite with pool, spa, sauna and steam room, plant room, changing and shower area, games room, six bedrooms (all en-suite), 3 x wc's and a four-car garage.

Set behind high stone walls and electric gates, the private enclosed gardens are beautifully landscaped with lawns, mature trees, patios and a large drive for several cars.

The village of Bothwell is highly regarded for its excellent Main Street, where you can find most everyday shopping needs, a superb selection of restaurants and excellent schools nearby as well as Hamilton College.