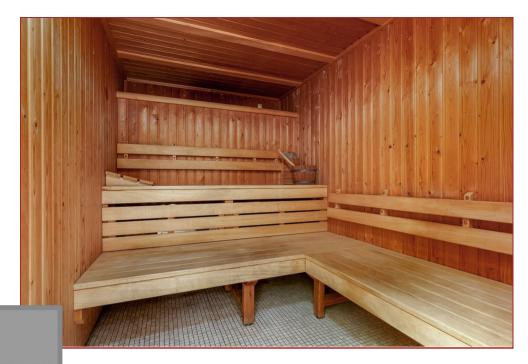

There are so many features that can be mentioned, but some stand-outs are the immediately impressive entrance hall with sweeping three-flight staircases, the outstanding leisure suite with heated indoor pool, jacuzzi, sauna and steam room and the gym area. A luxury Smallbone kitchen has been installed which incorporates a range of branded appliances, whilst the bathrooms and en-suites are finished with white luxury suites and tiling. The master bedroom suite has a living area, a large dressing room and spacious en-suite facilities, whilst the further five bedrooms all have en-suites. Additional features include double glazing, gas central heating, CCTV security and an alarm system.

The accommodation features a sitting room, family room with bespoke bar area, dining room, conservatory, large dining kitchen, utility room, office suite, gym, indoor leisure suite with pool, spa, sauna and steam room, plant room, changing and shower area, games room, six bedrooms (all en-suite), 3 x wc's and a four-car garage.