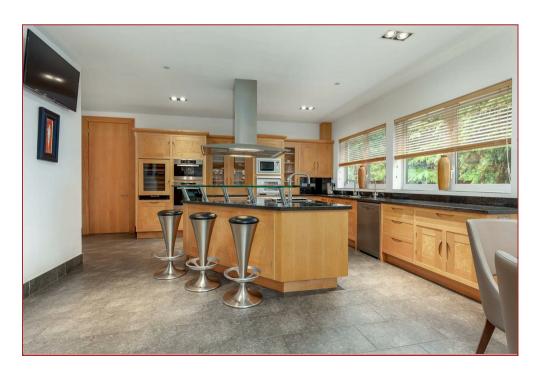

There are so many features that can be mentioned, but some stand-outs are the immediately impressive entrance hall with sweeping three-flight staircases, the outstanding leisure suite with heated indoor pool, jacuzzi, sauna and steam room and the gym area. A luxury Smallbone kitchen has been installed which incorporates a range of branded appliances, whilst the bathrooms and en-suites are finished with white luxury suites and tiling. The master bedroom suite has a living area, a large dressing room and spacious en-suite facilities, whilst the further five bedrooms all have en-suites. Additional features include double glazing, gas central heating, CCTV security and an alarm system.

The accommodation features a sitting room, family room with bespoke bar area, dining room, conservatory, large dining kitchen, utility room, office suite, gym, indoor leisure suite with pool, spa, sauna and steam room, plant room, changing and shower area, games room, six bedrooms (all en-suite), 3 x wc's and a four-car garage.