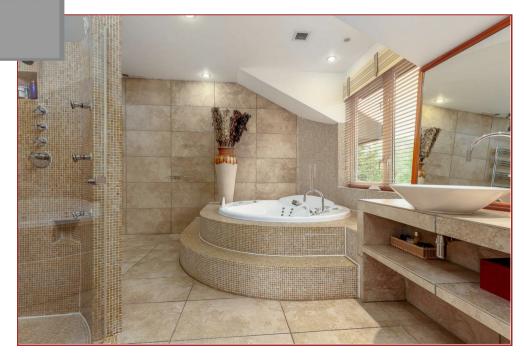

There are so many features that can be mentioned, but some stand-outs are the immediately impressive entrance hall with sweeping three-flight staircases, the outstanding leisure suite with heated indoor pool, jacuzzi, sauna and steam room and the gym area. A luxury Smallbone kitchen has been installed which incorporates a range of branded appliances, whilst the bathrooms and en-suites are finished with white luxury suites and tiling. The master bedroom suite has a living area, a large dressing room and spacious en-suite facilities, whilst the further five bedrooms all have en-suites. Additional features include double glazing, gas central heating, CCTV security and an alarm system.