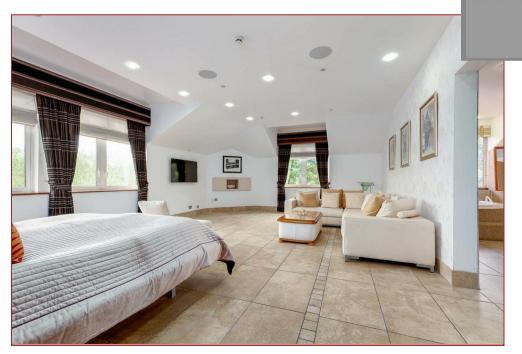

There are so many features that can be mentioned, but some stand-outs are the immediately impressive entrance hall with sweeping three-flight staircases, the outstanding leisure suite with heated indoor pool, jacuzzi, sauna and steam room and the gym area. A luxury Smallbone kitchen has been installed which incorporates a range of branded appliances, whilst the bathrooms and en-suites are finished with white luxury suites and tiling. The master bedroom suite has a living area, a large dressing room and spacious en-suite facilities, whilst the further five bedrooms all have en-suites. Additional features include double glazing, gas central heating, CCTV security and an alarm system.