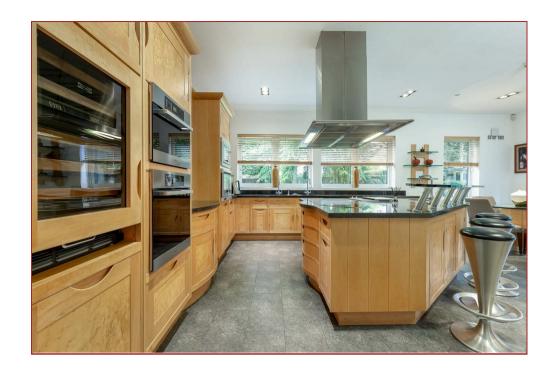

There are so many features that can be mentioned, but some stand-outs are the immediately impressive entrance hall with sweeping three-flight staircases, the outstanding leisure suite with heated indoor pool, jacuzzi, sauna and steam room and the gym area. A luxury Smallbone kitchen has been installed which incorporates a range of branded appliances, whilst the bathrooms and en-suites are finished with white luxury suites and tiling. The master bedroom suite has a living area, a large dressing room and spacious en-suite facilities, whilst the further five bedrooms all have en-suites. Additional features include double glazing, gas central heating, CCTV security and an alarm system.

The accommodation features a sitting room, family room with bespoke bar area, dining room, conservatory, large dining kitchen, utility room, office suite, gym, indoor leisure suite with pool, spa, sauna and steam room, plant room, changing and shower area, games room, six bedrooms (all en-suite), 3 x wc's and a four-car garage.