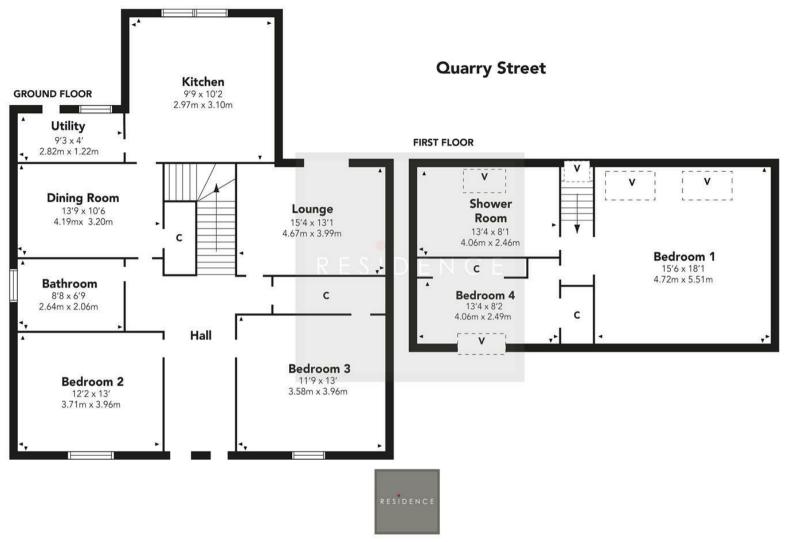

The accommodation comprises a large reception hallway, a large formal lounge with access to rear garden, a dining room, a modern kitchen, a separate utility room, a downstairs bathroom and two well proportioned double bedrooms. The upstairs accommodation contains two further bedrooms, including the principal bedroom and a large shower room.

The floor plan shall provide you with a detailed layout of this well laid out and comfortable home. However, we recommend viewing to appreciate the character, the traditional features, the layout and the convenient setting that's on offer.

RESIDENCE

RESIDENCE

Floor Plan measurements are approximate and are for illustrative purposes only. While we do not doubt the floor plans accuracy, we make no guarantee, warranty or representation as to the accuracy and completeness of the floor plan. You or your advisors should conduct a careful, independent investigation of the property to determine to your satisfaction as to the suitability of the property for your space requirements.