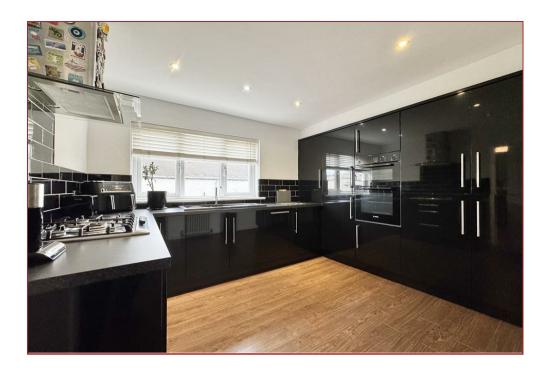

The accommodation comprises a large reception hallway, a large formal lounge with access to rear garden, a dining room, a modern kitchen, a separate utility room, a downstairs bathroom and two well proportioned double bedrooms. The upstairs accommodation contains two further bedrooms, including the principal bedroom and a large shower room.