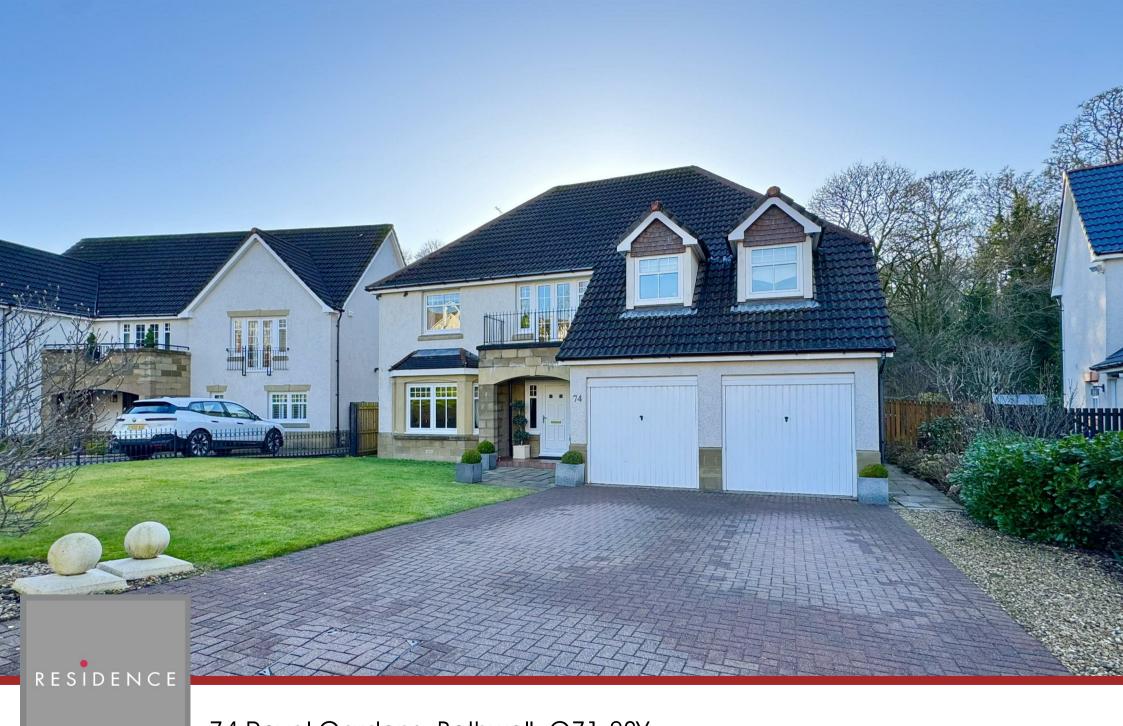

74 Royal Gardens, Bothwell, G71 8SY

## 5 Bedrooms | 3 Public Rooms | 3 Bathrooms

This large and beautifully finished modern detached villa sits within a lovely plot with private established gardens that back onto mature woodland in the ever popular Castle Policies.

The property was built circa 2001 by Bryant Homes in the style of "Jameson", which offers 2920 sqft of flexible apartments laid out perfectly for modern family living.

The accommodation comprises a large galleried reception hall, a cloakroom WC, a formal lounge with French doors to the rear gardens, a study, a dining room, a family room which is open plan to the modern fitted kitchen, a utility room, five bedrooms, two en-suites and a family bathroom. Integral to the property is a double garage.

To the front is a lawn with a large mono block driveway, whilst the enclosed rear garden has a patio area, lawn and shrubs.

Royal Gardens is a lovely enclave with a selection of Cala and Bryant's top end homes that enjoy a quiet and private setting whilst being central to the conservation village of Bothwell. The village is highly regarded for its excellent Main Street, where you can find the majority of everyday shopping needs and a great choice of restaurants, cafes and pubs. The property is located within a popular school catchment and also within short proximity to Hamilton College. For those commuting by public transport, there are regular bus and train services from Hamilton and Uddingston. The M74 motorway provides excellent access to the central belt linking the surrounding towns and cities.