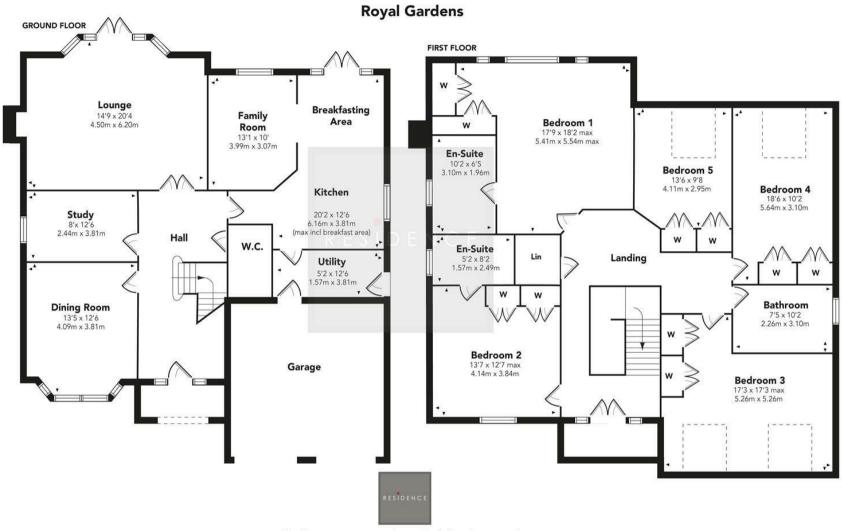

The property was built circa 2001 by Bryant Homes in the style of "Jameson", which offers 2920 sqft of flexible apartments laid out perfectly for modern family living.

The accommodation comprises a large galleried reception hall, a cloakroom WC, a formal lounge with French doors to the rear gardens, a study, a dining room, a family room which is open plan to the modern fitted kitchen, a utility room, five bedrooms, two en-suites and a family bathroom. Integral to the property is a double garage.

Floor Plan measurements are approximate and are for illustrative purposes only. While we do not doubt the floor plans accuracy, we make no guarantee, warranty or representation as to the accuracy and completeness of the floor plan. You or your advisors should conduct a careful, independent investigation of the property to determine to your satisfaction as to the suitability of the property for your space requirements.