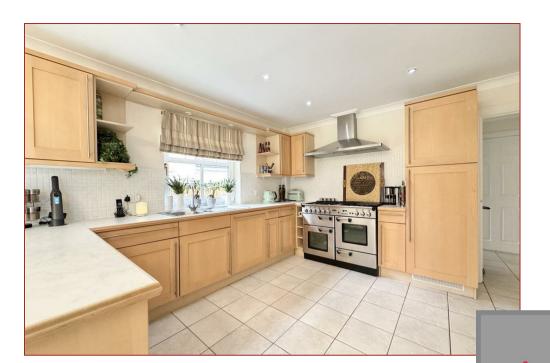

The property was built circa 2001 by Bryant Homes in the style of "Jameson", which offers 2920 sqft of flexible apartments laid out perfectly for modern family living.

The accommodation comprises a large galleried reception hall, a cloakroom WC, a formal lounge with French doors to the rear gardens, a study, a dining room, a family room which is open plan to the modern fitted kitchen, a utility room, five bedrooms, two en-suites and a family bathroom. Integral to the property is a double garage.