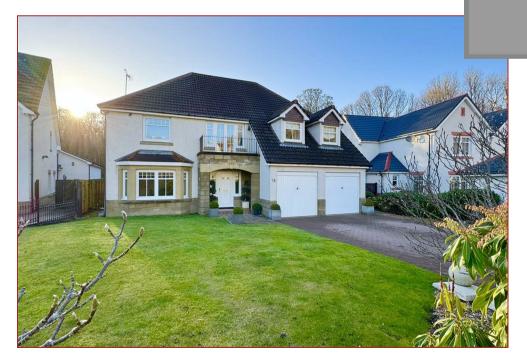

## 5 Bedrooms | 3 Public Rooms | 3 Bathrooms

This large and beautifully finished modern detached villa sits within a lovely plot with private established gardens that back onto mature woodland in the ever popular Castle Policies.

The property was built circa 2001 by Bryant Homes in the style of "Jameson", which offers 2920 sqft of flexible apartments laid out perfectly for modern family living.

The accommodation comprises a large galleried reception hall, a cloakroom WC, a formal lounge with French doors to the rear gardens, a study, a dining room, a family room which is open plan to the modern fitted kitchen, a utility room, five bedrooms, two en-suites and a family bathroom. Integral to the property is a double garage.