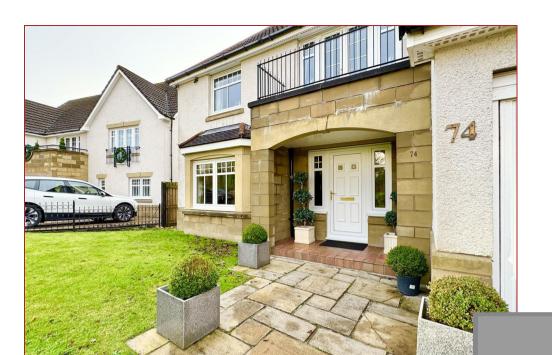

74 Royal Gardens, Bothwell, G71 8SY

## 5 Bedrooms | 3 Public Rooms | 3 Bathrooms

This large and beautifully finished modern detached villa sits within a lovely plot with private established gardens that back onto mature woodland in the ever popular Castle Policies.

The property was built circa 2001 by Bryant Homes in the style of "Jameson", which offers 2920 sqft of flexible apartments laid out perfectly for modern family living.

The accommodation comprises a large galleried reception hall, a cloakroom WC, a formal lounge with French doors to the rear gardens, a study, a dining room, a family room which is open plan to the modern fitted kitchen, a utility room, five bedrooms, two en-suites and a family bathroom. Integral to the property is a double garage.