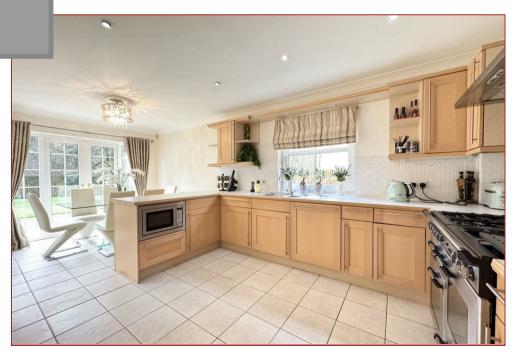

The property was built circa 2001 by Bryant Homes in the style of "Jameson", which offers 2920 sqft of flexible apartments laid out perfectly for modern family living.

The accommodation comprises a large galleried reception hall, a cloakroom WC, a formal lounge with French doors to the rear gardens, a study, a dining room, a family room which is open plan to the modern fitted kitchen, a utility room, five bedrooms, two en-suites and a family bathroom. Integral to the property is a double garage.