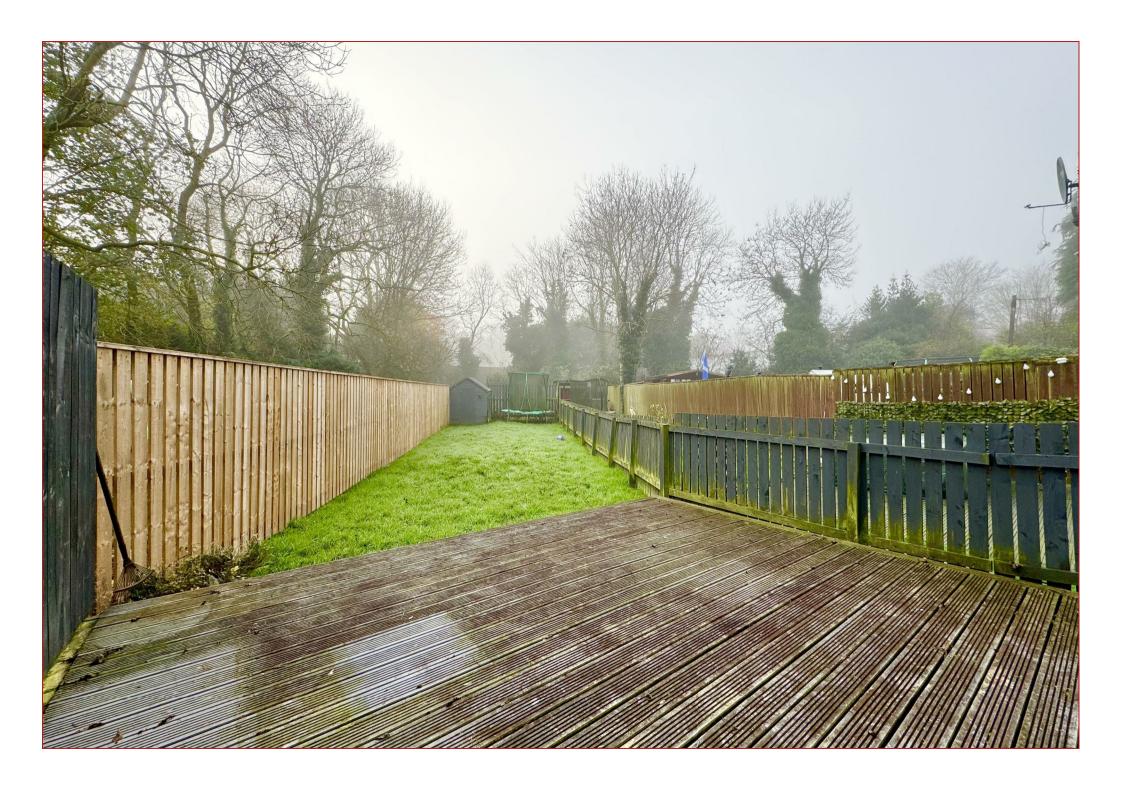

The front of the property is laid with chips whilst the large private and enclosed rear garden has decking and lawn and is bound by fencing.

The village of Bothwell is highly regarded for its excellent Main Street where you can find the majority of everyday shopping needs and a great choice of restaurants, cafes and pubs. For those commuting by public transport, there are regular bus and train services from Hamilton and Uddingston whilst the M74 motorway provides excellent access to the central belt linking the surrounding towns and cities. Sports facilities are in abundance and include golf courses, swimming pools, gyms and country parks with picturesque walks.