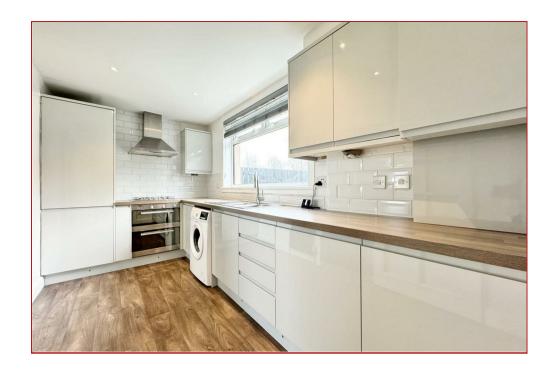

## 2 Bedrooms | 1 Public Rooms | 1 Bathrooms

This beautifully presented family home is located within a mature residential setting close to local schooling and amenities.

The property is neutrally decorated throughout and finished with a mixture of quality floor coverings. Features include gas central heating, double glazing, and modern sanitary ware within the family bathroom, whilst the spacious kitchen incorporates a modern range of base and wall mounted storage units.

Beyond its modest frontage this beautifully finished and comfortable home comprises a reception hallway, a bright and airy lounge, a large galley style kitchen, two bedrooms both with built in wardrobes and a family bathroom.