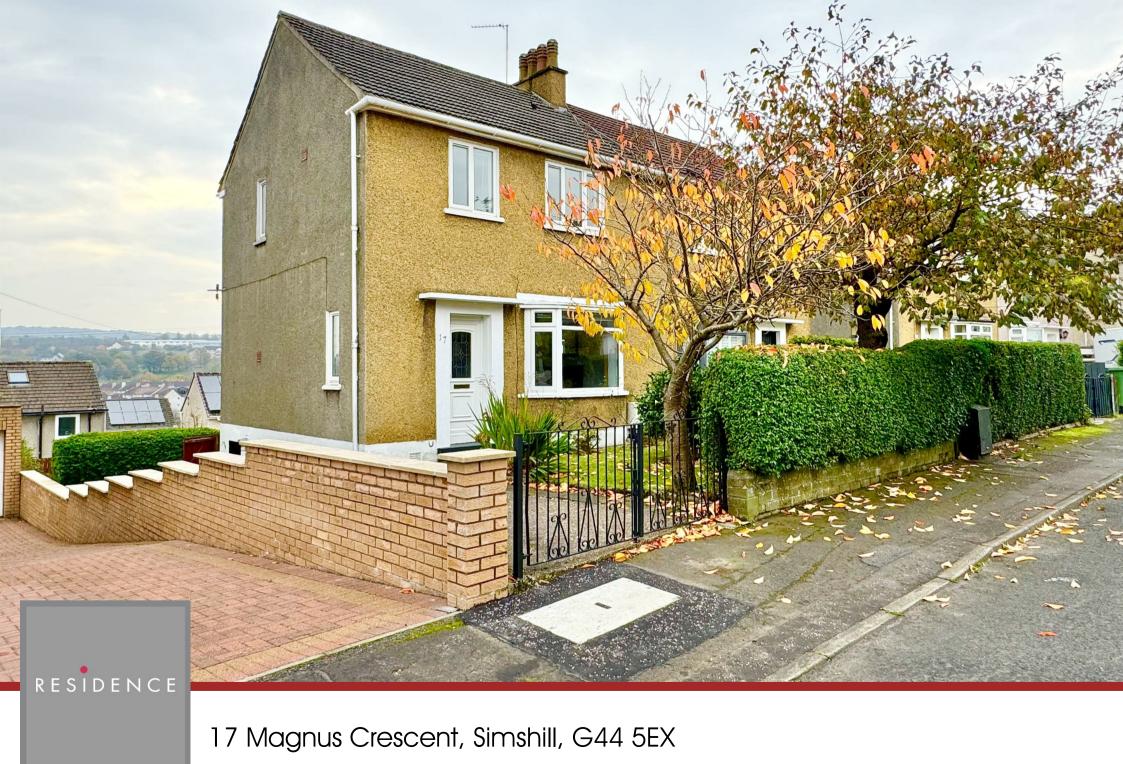

## 3 Bedrooms | 1 Public Rooms | 1 Bathrooms

This well proportioned three-bedroomed semi-detached villa is located within a highly desirable pocket of Simshill and has outstanding views to the rear.

The property has been well maintained over the years by the current owners and features gas central heating and double glazing. The rooms are neutrally decorated and contain a mixture of floor coverings.

To the front of the house, the property is laid to lawn with a driveway to the front and side. The sizeable private rear garden is laid to lawn and has a cellar for extra storage.

Magnus Crescent is located in Simshill in the Southside of Glasgow and is well placed for a wide range of local amenities, shops, schooling, transport links and leisure activities. Linn Park and King's Park are nearby and Cathcart Station is only a short distance away and offers a regular direct rail route to Glasgow Central.