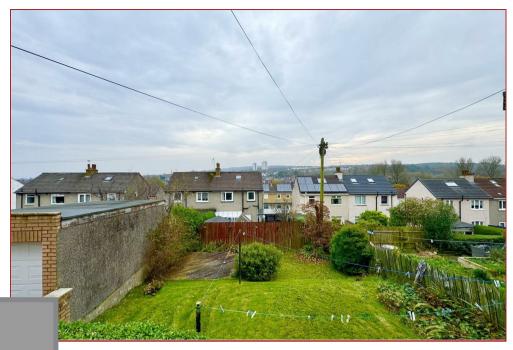

To the front of the house, the property is laid to lawn with a driveway to the front and side. The sizeable private rear garden is laid to lawn and has a cellar for extra storage.

Magnus Crescent is located in Simshill in the Southside of Glasgow and is well placed for a wide range of local amenities, shops, schooling, transport links and leisure activities. Linn Park and King's Park are nearby and Cathcart Station is only a short distance away and offers a regular direct rail route to Glasgow Central.