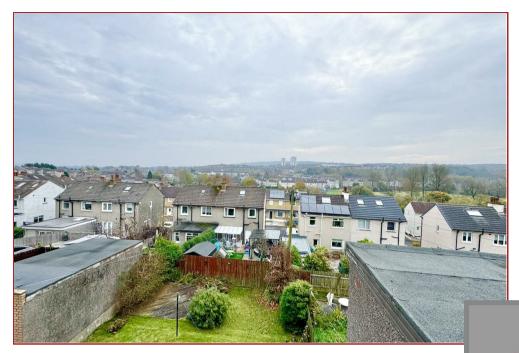

To the front of the house, the property is laid to lawn with a driveway to the front and side. The sizeable private rear garden is laid to lawn and has a cellar for extra storage.

Magnus Crescent is located in Simshill in the Southside of Glasgow and is well placed for a wide range of local amenities, shops, schooling, transport links and leisure activities. Linn Park and King's Park are nearby and Cathcart Station is only a short distance away and offers a regular direct rail route to Glasgow Central.