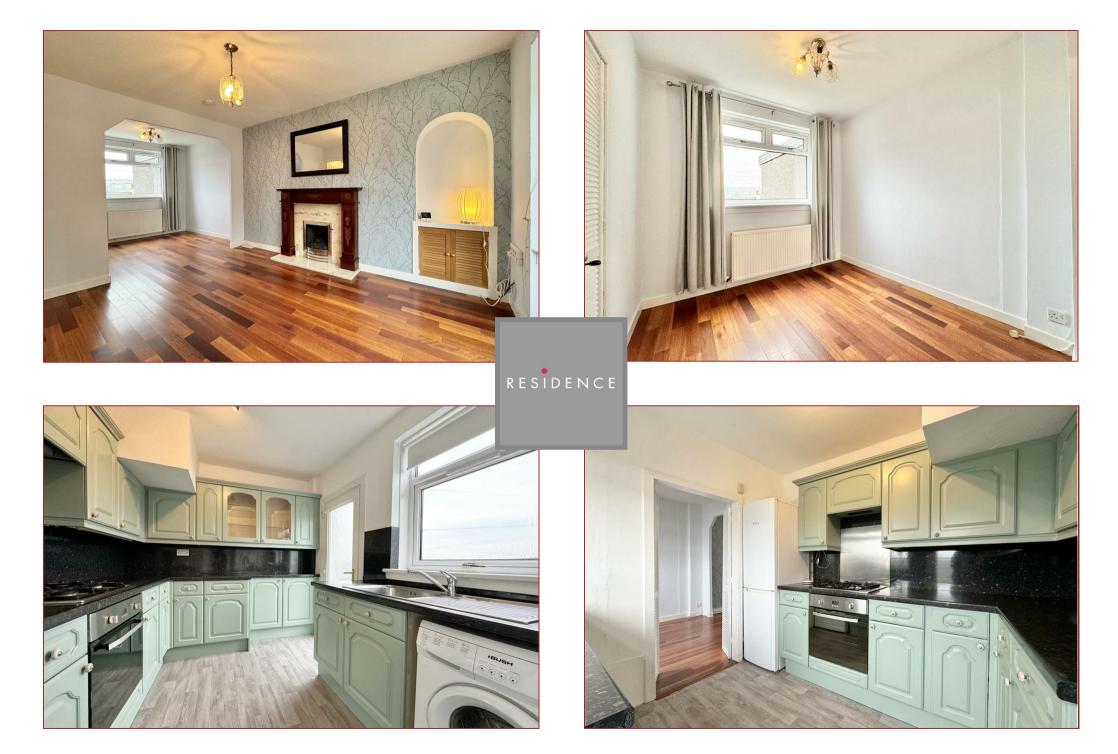

Offering bright and airy rooms, the accommodation comprises a reception hallway, a sizeable lounge with an open plan dining area to the rear, a wonderfully sized kitchen with access to the substantial rear garden, a family shower room and three well proportioned bedrooms.