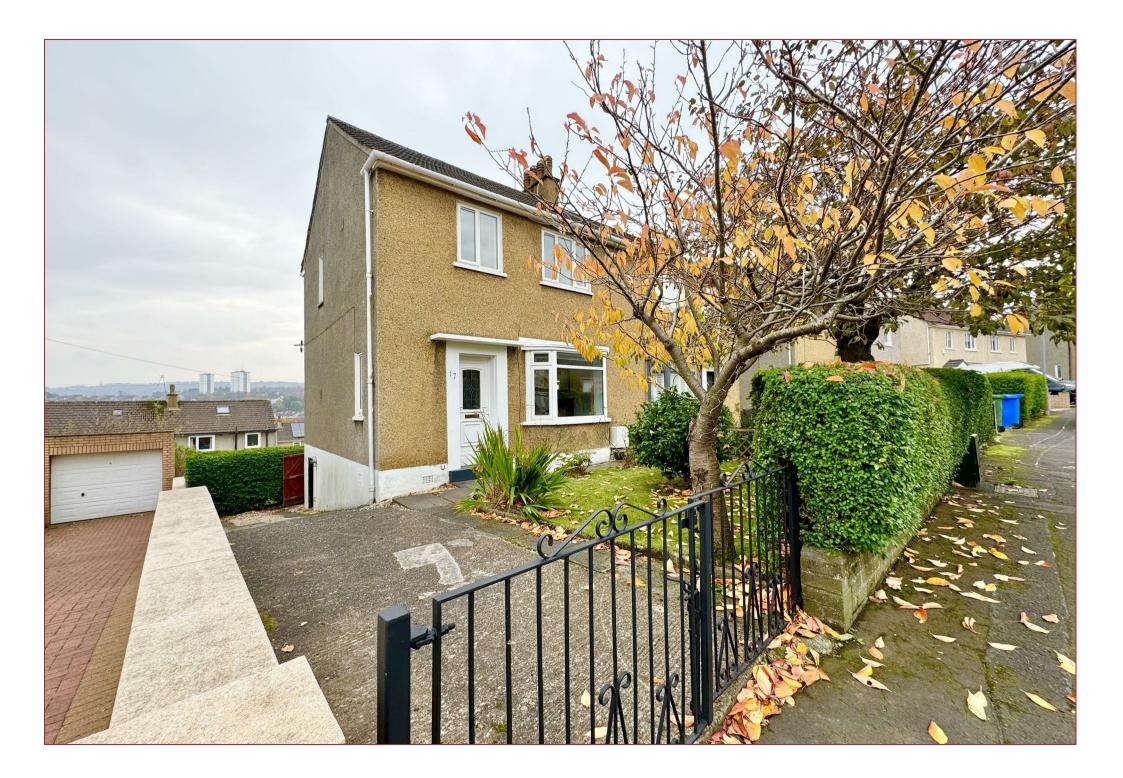

## 3 Bedrooms | 1 Public Rooms | 1 Bathrooms

This well proportioned three-bedroomed semi-detached villa is located within a highly desirable pocket of Simshill and has outstanding views to the rear.

The property has been well maintained over the years by the current owners and features gas central heating and double glazing. The rooms are neutrally decorated and contain a mixture of floor coverings.

To the front of the house, the property is laid to lawn with a driveway to the front and side. The sizeable private rear garden is laid to lawn and has a cellar for extra storage.

Magnus Crescent is located in Simshill in the Southside of Glasgow and is well placed for a wide range of local amenities, shops, schooling, transport links and leisure activities. Linn Park and King's Park are nearby and Cathcart Station is only a short distance away and offers a regular direct rail route to Glasgow Central.