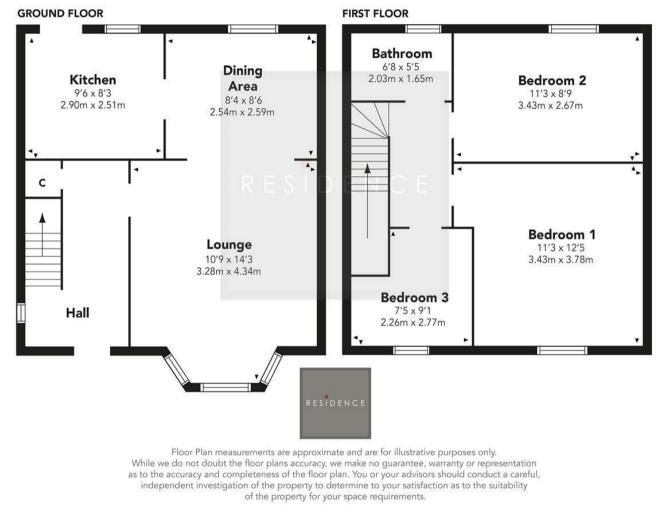

Offering bright and airy rooms, the accommodation comprises a reception hallway, a sizeable lounge with an open plan dining area to the rear, a wonderfully sized kitchen with access to the substantial rear garden, a family shower room and three well proportioned bedrooms.

The floor plan shall provide you with a detailed layout of this well laid-out and comfortable home. However, we recommend viewing it to appreciate the quality of finishing, the layout and the setting that's on offer.

731.00 sq ft | EER = D

RESIDENCE