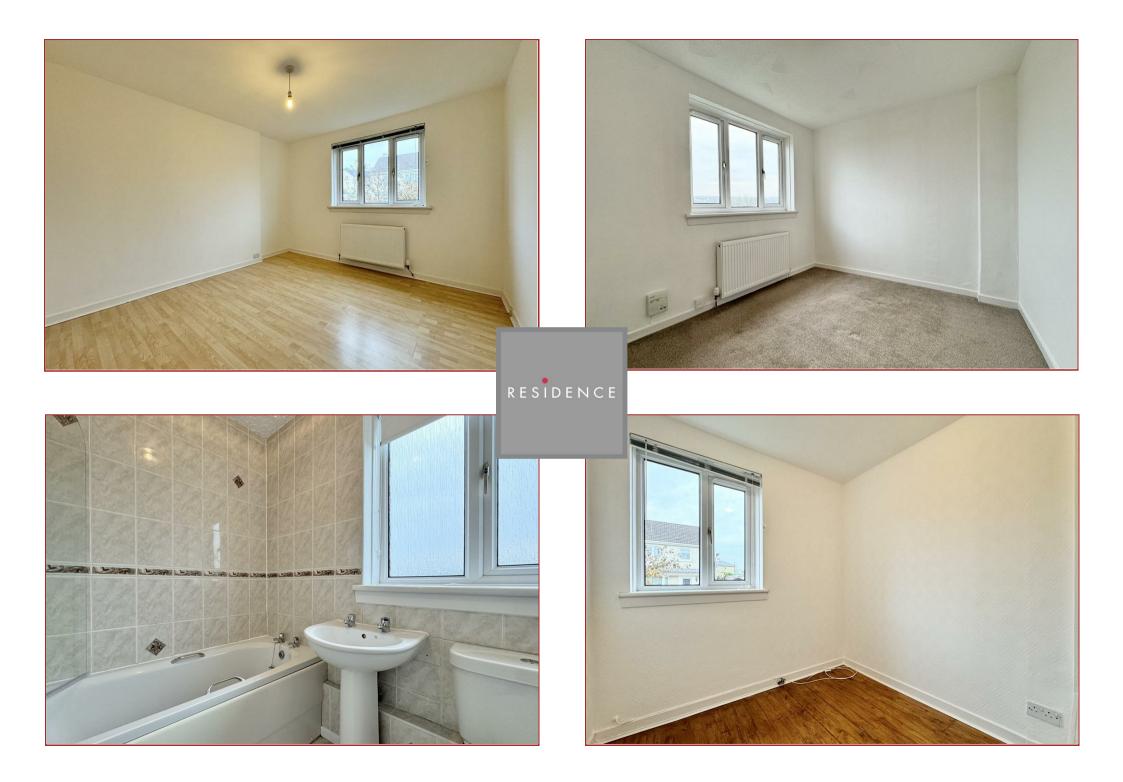

## 3 Bedrooms | 1 Public Rooms | 1 Bathrooms

This well proportioned three-bedroomed semi-detached villa is located within a highly desirable pocket of Simshill and has outstanding views to the rear.

The property has been well maintained over the years by the current owners and features gas central heating and double glazing. The rooms are neutrally decorated and contain a mixture of floor coverings.

Offering bright and airy rooms, the accommodation comprises a reception hallway, a sizeable lounge with an open plan dining area to the rear, a wonderfully sized kitchen with access to the substantial rear garden, a family shower room and three well proportioned bedrooms.