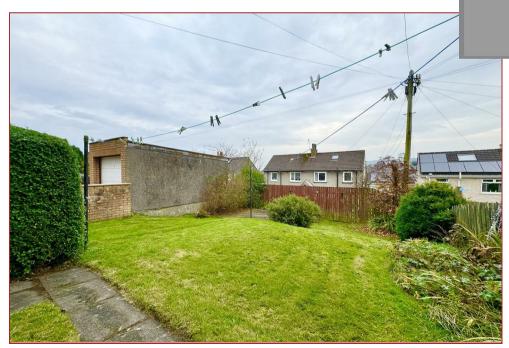

To the front of the house, the property is laid to lawn with a driveway to the front and side. The sizeable private rear garden is laid to lawn and has a cellar for extra storage.

Magnus Crescent is located in Simshill in the Southside of Glasgow and is well placed for a wide range of local amenities, shops, schooling, transport links and leisure activities. Linn Park and King's Park are nearby and Cathcart Station is only a short distance away and offers a regular direct rail route to Glasgow Central.