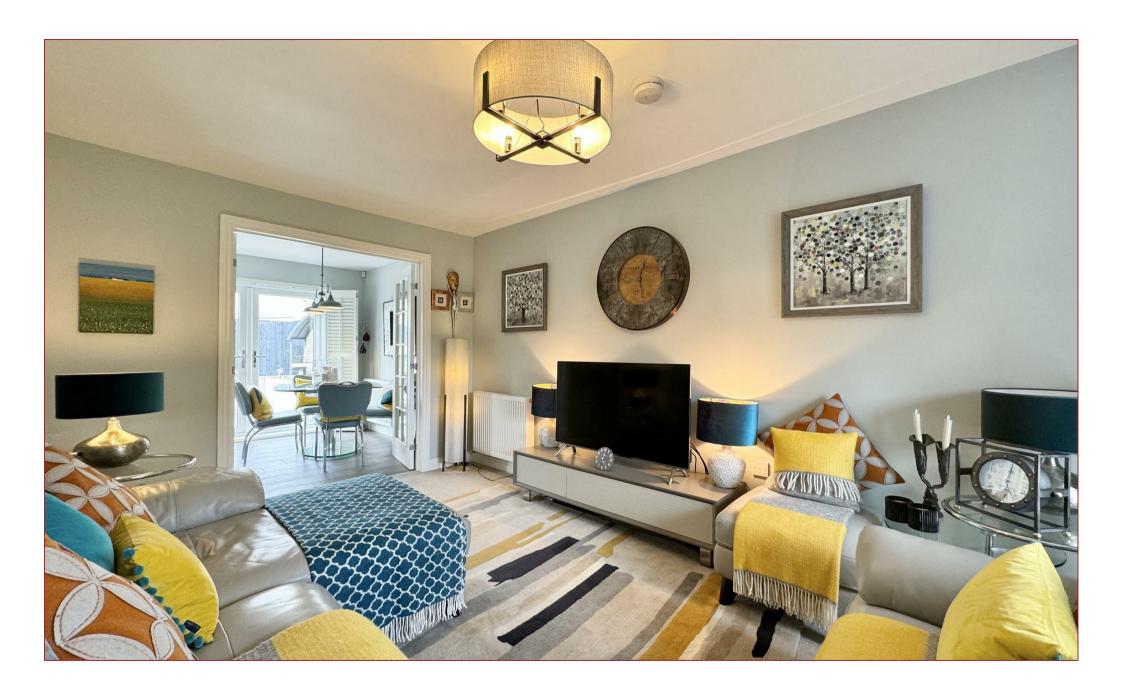

The ground floor accommodation comprises a welcoming reception hallway, a cloakroom WC, a spacious lounge, a modern dining kitchen and a separate utility room. On the upper floor is a family bathroom and three bedrooms, all with built in wardrobes, and the principal bedroom having an en-suite shower room. Integral to the house is a large single garage and can be accessed from the hallway.