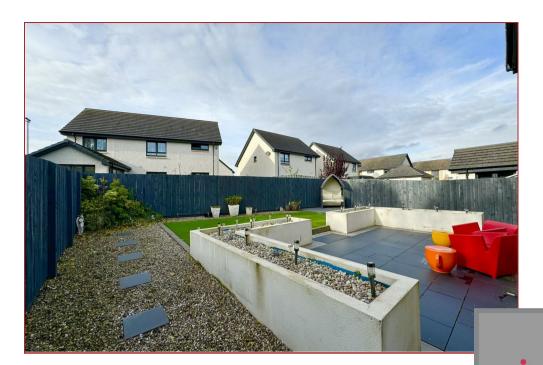

To the front of the property is a mono-block drive for two cars and an artificial lawn, whilst the enclosed rear garden has been beautifully landscaped with artificial turf, patio area and decking.

The Springfield development is conveniently located for Uddingston Main Street and its amenities, where there is a great choice of restaurants, cafes and pubs nearby, as well as Marks & Spencers, Tesco and numerous independent shops. The local school catchment is well regarded for both primary and secondary schooling and for those commuting by public transport, there are regular bus and train services from Uddingston to the surrounding towns and cities, including Glasgow and Edinburgh. The M74 and M8 motorways provide excellent access to the central belt linking the surrounding towns and cities.