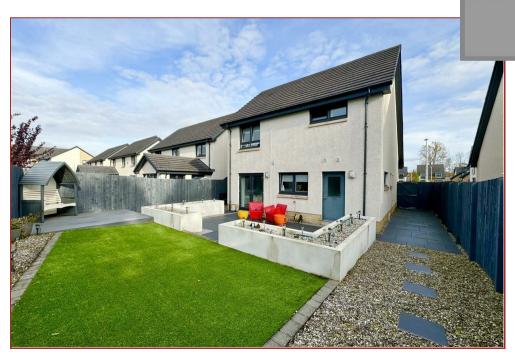

To the front of the property is a mono-block drive for two cars and an artificial lawn, whilst the enclosed rear garden has been beautifully landscaped with artificial turf, patio area and decking.

The Springfield development is conveniently located for Uddingston Main Street and its amenities, where there is a great choice of restaurants, cafes and pubs nearby, as well as Marks & Spencers, Tesco and numerous independent shops. The local school catchment is well regarded for both primary and secondary schooling and for those commuting by public transport, there are regular bus and train services from Uddingston to the surrounding towns and cities, including Glasgow and Edinburgh. The M74 and M8 motorways provide excellent access to the central belt linking the surrounding towns and cities.