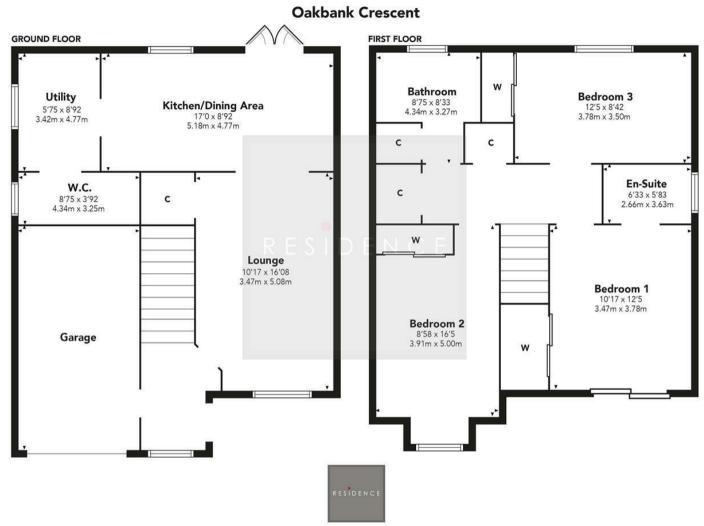

The ground floor accommodation comprises a welcoming reception hallway, a cloakroom WC, a spacious lounge, a modern dining kitchen and a separate utility room. On the upper floor is a family bathroom and three bedrooms, all with built in wardrobes, and the principal bedroom having an en-suite shower room. Integral to the house is a large single garage and can be accessed from the hallway.

Floor Plan measurements are approximate and are for illustrative purposes only.

While we do not doubt the floor plans accuracy, we make no guarantee, warranty or representation as to the accuracy and completeness of the floor plan. You or your advisors should conduct a careful, independent investigation of the property to determine to your satisfaction as to the suitability of the property for your space requirements.

Produced by Plush Plans Ltd

We believe these details to be accurate; however, they do not form any part of a contract. Fixtures and fittings are not included unless specified in the enclosed. Photographs are for general information and it must not be inferred that any item is included for sale with the property. All distances and measurements are approximate. Floorplans may not be to scale and are for illustration purposes only.