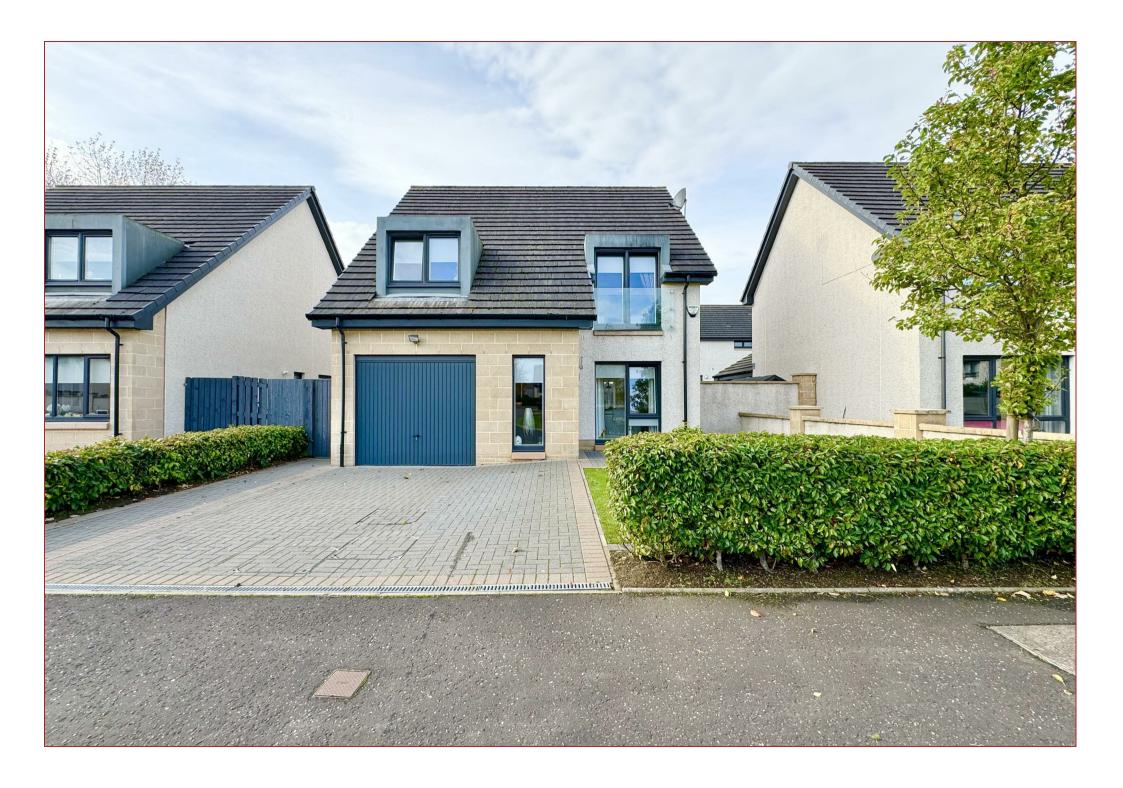

59 Oakbank Crescent, Uddingston, G71 7FE

## 3 Bedrooms | 1 Public Rooms | 2 Bathrooms

An exceptionally well presented modern detached villa located within the admired and popular Springfield development of Uddingston.

Great attention to detail has gone into the finishing and design of this lovely home, which offers a bright, airy and well laid out living space. Built by Springfield Homes circa 2016, the property has been beautifully decorated throughout and features gas central heating and double glazing. The bathroom and en-suite are finished with modern white sanitary ware and complimented by luxury tiling, whilst the stylish kitchen incorporates a range of integrated appliances with space for additional white goods within the utility room.

To the front of the property is a mono-block drive for two cars and an artificial lawn, whilst the enclosed rear garden has been beautifully landscaped with artificial turf, patio area and decking.

The Springfield development is conveniently located for Uddingston Main Street and its amenities, where there is a great choice of restaurants, cafes and pubs nearby, as well as Marks & Spencers, Tesco and numerous independent shops. The local school catchment is well regarded for both primary and secondary schooling and for those commuting by public transport, there are regular bus and train services from Uddingston to the surrounding towns and cities, including Glasgow and Edinburgh. The M74 and M8 motorways provide excellent access to the central belt linking the surrounding towns and cities.