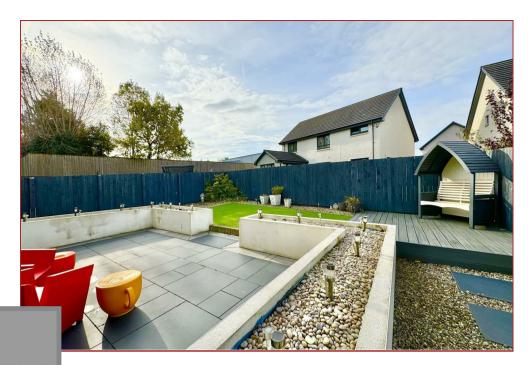

To the front of the property is a mono-block drive for two cars and an artificial lawn, whilst the enclosed rear garden has been beautifully landscaped with artificial turf, patio area and decking.

The Springfield development is conveniently located for Uddingston Main Street and its amenities, where there is a great choice of restaurants, cafes and pubs nearby, as well as Marks & Spencers, Tesco and numerous independent shops. The local school catchment is well regarded for both primary and secondary schooling and for those commuting by public transport, there are regular bus and train services from Uddingston to the surrounding towns and cities, including Glasgow and Edinburgh. The M74 and M8 motorways provide excellent access to the central belt linking the surrounding towns and cities.