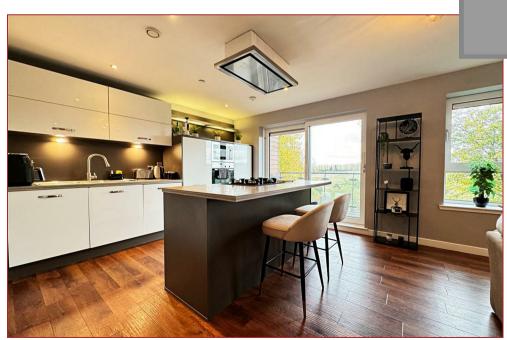

## 2 Bedrooms | 1 Public Rooms | 2 Bathrooms

An immaculate two bedroom modern flat set within a lovely development with underground parking and great views to the rear of the River Clyde.

The development was built circa 2014 and over the last four years, has been modernised and upgraded with luxury flooring whilst additional fitted wardrobes have been added within the bedrooms. Located on an elevated ground floor position, the flat is beautifully finished throughout with modern decor and has gas central heating, double glazing, a security door entry system and a private balcony with views of the rear gardens. The modern kitchen has a range of integrated appliances, whilst the bathroom and en-suite are finished with luxury tiling and sanitary ware.

The accommodation comprises a reception hallway, a spacious lounge which is open plan to the stylish kitchen, a separate utility room, two bedrooms with fitted wardrobes, a master en-suite and a family bathroom. There's private and secure allocated under ground parking.