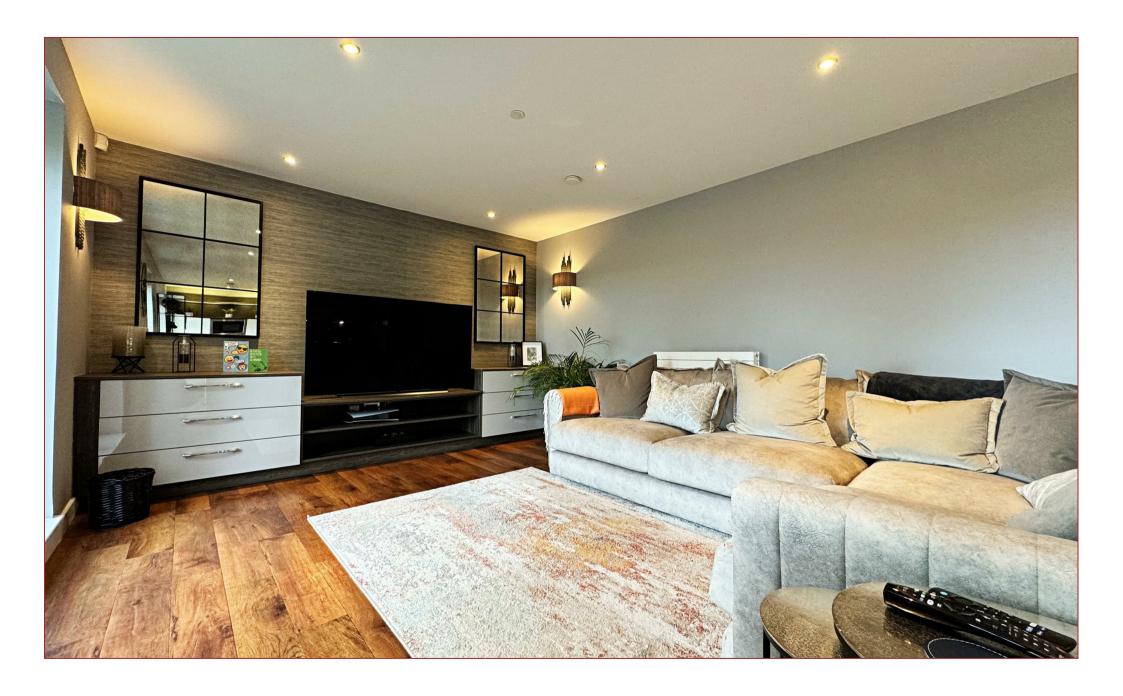

## 2 Bedrooms | 1 Public Rooms | 2 Bathrooms

An immaculate two bedroom modern flat set within a lovely development with underground parking and great views to the rear of the River Clyde.

The development was built circa 2014 and over the last four years, has been modernised and upgraded with luxury flooring whilst additional fitted wardrobes have been added within the bedrooms. Located on an elevated ground floor position, the flat is beautifully finished throughout with modern decor and has gas central heating, double glazing, a security door entry system and a private balcony with views of the rear gardens. The modern kitchen has a range of integrated appliances, whilst the bathroom and en-suite are finished with luxury tiling and sanitary ware.

The accommodation comprises a reception hallway, a spacious lounge which is open plan to the stylish kitchen, a separate utility room, two bedrooms with fitted wardrobes, a master en-suite and a family bathroom. There's private and secure allocated under ground parking.