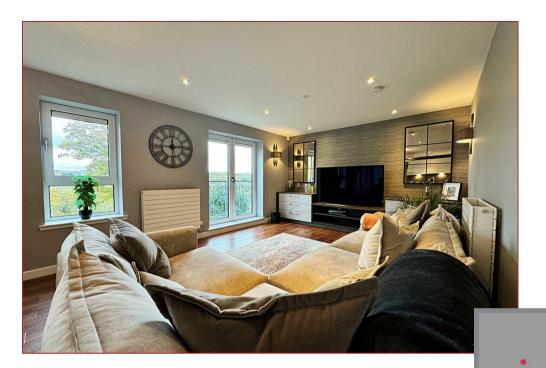

## 2 Bedrooms | 1 Public Rooms | 2 Bathrooms

An immaculate two bedroom modern flat set within a lovely development with underground parking and great views to the rear of the River Clyde.

The development was built circa 2014 and over the last four years, has been modernised and upgraded with luxury flooring whilst additional fitted wardrobes have been added within the bedrooms. Located on an elevated ground floor position, the flat is beautifully finished throughout with modern decor and has gas central heating, double glazing, a security door entry system and a private balcony with views of the rear gardens. The modern kitchen has a range of integrated appliances, whilst the bathroom and en-suite are finished with luxury tiling and sanitary ware.

The accommodation comprises a reception hallway, a spacious lounge which is open plan to the stylish kitchen, a separate utility room, two bedrooms with fitted wardrobes, a master en-suite and a family bathroom. There's private and secure allocated under ground parking.