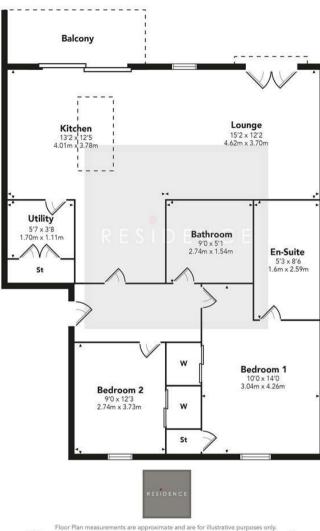

The accommodation comprises a reception hallway, a spacious lounge which is open plan to the stylish kitchen, a separate utility room, two bedrooms with fitted wardrobes, a master en-suite and a family bathroom. There's private and secure allocated under ground parking.

## Silvertrees Gardens

Floor Plan measurements are approximate and are for illustrative purposes only. While we do not doubt the floor plans accuracy, we make no guarantee, warranty or representation as to the accuracy and completeness of the floor plan. You or your advisors should conduct a careful, independent investigation of the property to determine to your satisfaction as to the suitability of the property for your space requirements.