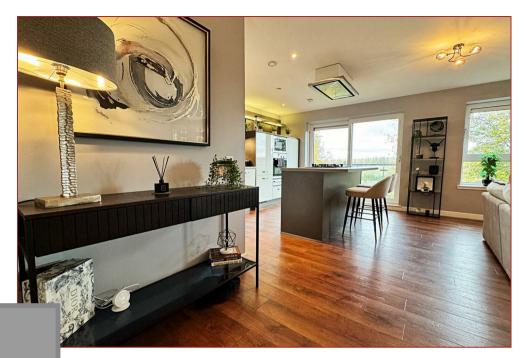

## 2 Bedrooms | 1 Public Rooms | 2 Bathrooms

An immaculate two bedroom modern flat set within a lovely development with underground parking and great views to the rear of the River Clyde.

The development was built circa 2014 and over the last four years, has been modernised and upgraded with luxury flooring whilst additional fitted wardrobes have been added within the bedrooms. Located on an elevated ground floor position, the flat is beautifully finished throughout with modern decor and has gas central heating, double glazing, a security door entry system and a private balcony with views of the rear gardens. The modern kitchen has a range of integrated appliances, whilst the bathroom and en-suite are finished with luxury tiling and sanitary ware.

The accommodation comprises a reception hallway, a spacious lounge which is open plan to the stylish kitchen, a separate utility room, two bedrooms with fitted wardrobes, a master en-suite and a family bathroom. There's private and secure allocated under ground parking.