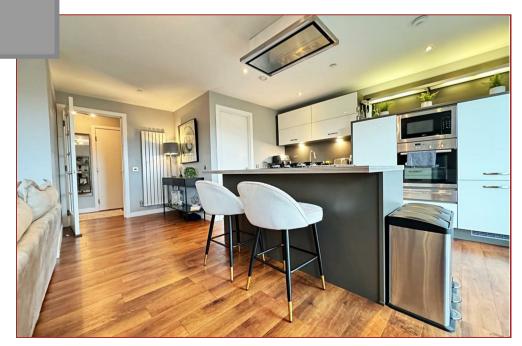

## 2 Bedrooms | 1 Public Rooms | 2 Bathrooms

An immaculate two bedroom modern flat set within a lovely development with underground parking and great views to the rear of the River Clyde.

The development was built circa 2014 and over the last four years, has been modernised and upgraded with luxury flooring whilst additional fitted wardrobes have been added within the bedrooms. Located on an elevated ground floor position, the flat is beautifully finished throughout with modern decor and has gas central heating, double glazing, a security door entry system and a private balcony with views of the rear gardens. The modern kitchen has a range of integrated appliances, whilst the bathroom and en-suite are finished with luxury tiling and sanitary ware.

The accommodation comprises a reception hallway, a spacious lounge which is open plan to the stylish kitchen, a separate utility room, two bedrooms with fitted wardrobes, a master en-suite and a family bathroom. There's private and secure allocated under ground parking.