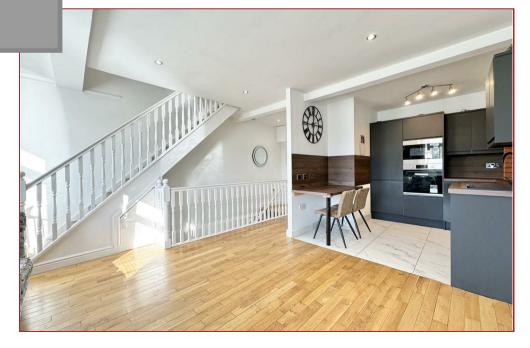

## 2 Bedrooms | 1 Public Rooms | 2 Bathrooms

This attractive and well presented two bedroomed duplex flat is located on the doorstep of all the amenities Bothwell has to offer.

Offering an open plan bright and airy living space comprising a main door entry staircase, open plan lounge/dining area with two large front facing windows separated by an exposed sandstone wall, a modern fitted kitchen, bathroom and bedroom two/study. The upper floor comprises the principal bedrooms with a dressing area and storage with a separate shower room.