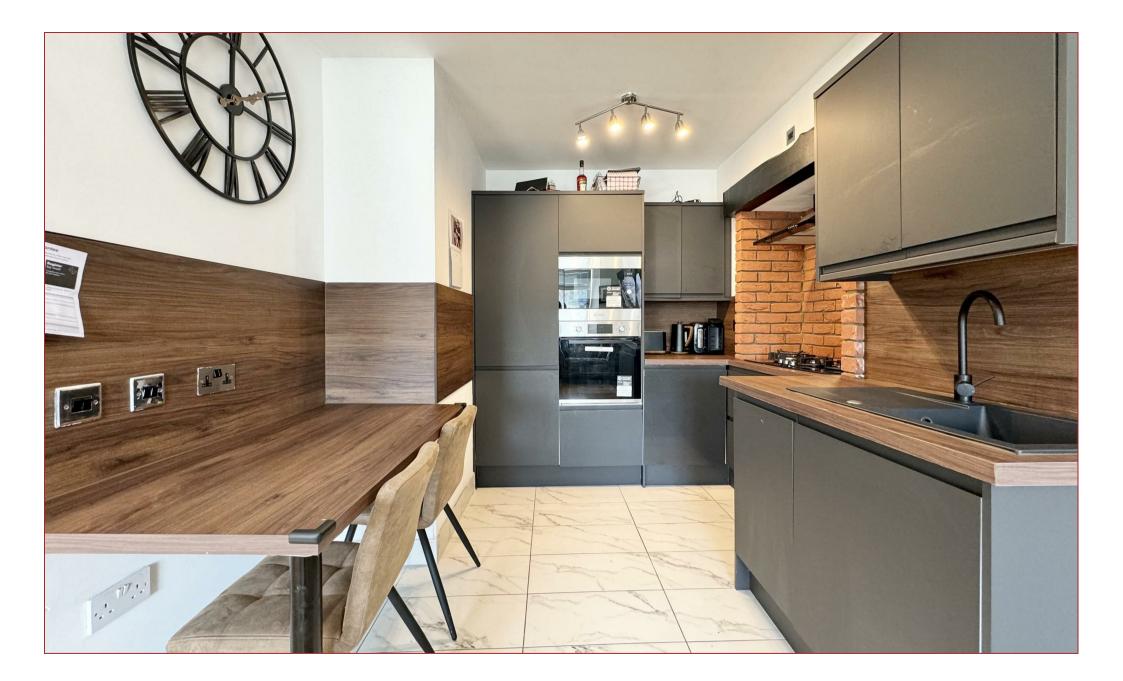

## 2 Bedrooms | 1 Public Rooms | 2 Bathrooms

This attractive and well presented two bedroomed duplex flat is located on the doorstep of all the amenities Bothwell has to offer.

Offering an open plan bright and airy living space comprising a main door entry staircase, open plan lounge/dining area with two large front facing windows separated by an exposed sandstone wall, a modern fitted kitchen, bathroom and bedroom two/study. The upper floor comprises the principal bedrooms with a dressing area and storage with a separate shower room.