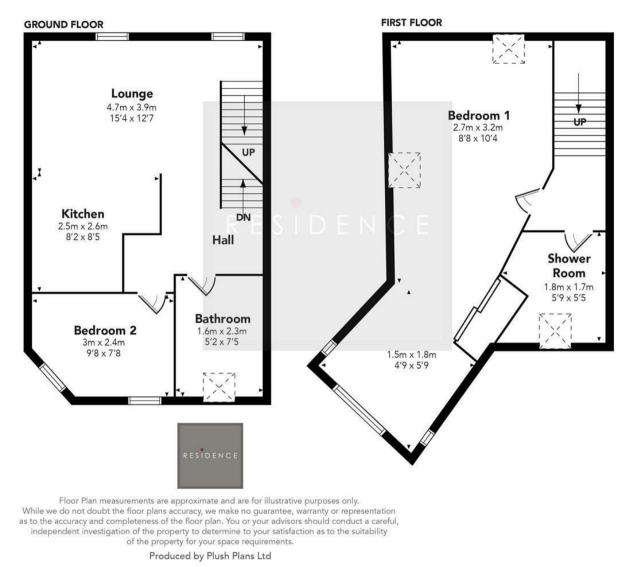

The floor plan shall provide you with a detailed layout of this well laid out and comfortable home. However, we recommend viewing to appreciate the quality of the finishings, the layout and the convenient setting that's on offer.

602.00 sq ft | EER = C

RESIDENCE

Hamilton Road

We believe these details to be accurate; however, they do not form any part of a contract. Fixtures and fittings are not included unless specified in the enclosed. Photographs are for general information and it must not be inferred that any item is included for sale with the property. All distances and measurements are approximate. Floorplans may not be to scale and are for illustration purposes only.