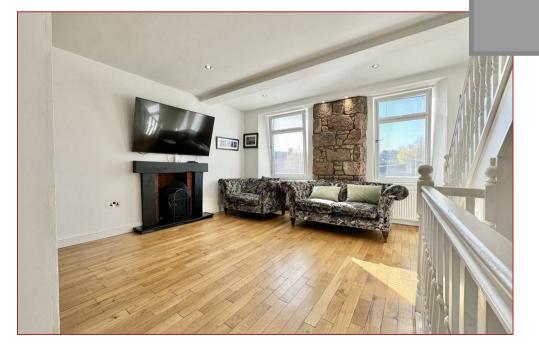

## 2 Bedrooms | 1 Public Rooms | 2 Bathrooms

This attractive and well presented two bedroomed duplex flat is located on the doorstep of all the amenities Bothwell has to offer.

Offering an open plan bright and airy living space comprising a main door entry staircase, open plan lounge/dining area with two large front facing windows separated by an exposed sandstone wall, a modern fitted kitchen, bathroom and bedroom two/study. The upper floor comprises the principal bedrooms with a dressing area and storage with a separate shower room.