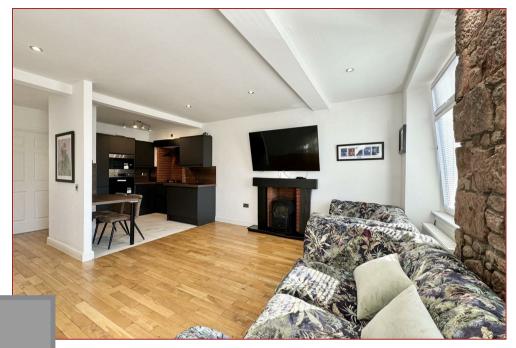

## 2 Bedrooms | 1 Public Rooms | 2 Bathrooms

This attractive and well presented two bedroomed duplex flat is located on the doorstep of all the amenities Bothwell has to offer.

Offering an open plan bright and airy living space comprising a main door entry staircase, open plan lounge/dining area with two large front facing windows separated by an exposed sandstone wall, a modern fitted kitchen, bathroom and bedroom two/study. The upper floor comprises the principal bedrooms with a dressing area and storage with a separate shower room.