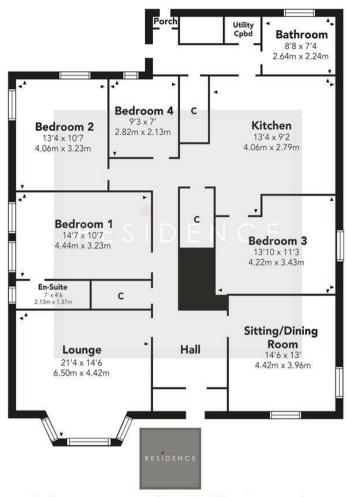

The accommodation in full comprises a large reception hallway, a formal bay window lounge, a sitting/dining room, a modern kitchen, a utility cupboard, four bedrooms, a principal en-suite shower room and a four piece family bathroom.

## **Carrick Drive**

Floor Plan measurements are approximate and are for illustrative purposes only.

While we do not doubt the floor plans accuracy, we make no guarantee, warranty or representation as to the accuracy and completeness of the floor plan. You or your advisors should conduct a careful, independent investigation of the property to determine to your satisfaction as to the suitability of the property for your space requirements.