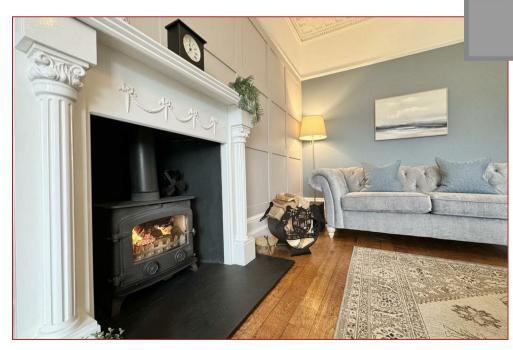

## 4 Bedrooms | 2 Public Rooms | 2 Bathrooms

Exceptionally well finished and superbly sized lower conversion which is situated in arguably one of the best Streets in Mount Vernon.

"Rosebank" was built circa 1879 and was converted in the 1950s. The rooms retain lovely traditional features which are complimented by modern stylish decor with luxury floor coverings throughout, whilst the layout of the home provides great versatility and a wonderful balance of entertainment space and bedroom space. The large bright bay window lounge which extends to over twenty one feet, the wonderful recently upgraded kitchen has excellent base and wall mounted cupboard space. The separate sitting room to the front is ideal for those cosy nights and has dual aspects via double glazed windows to the front and side.