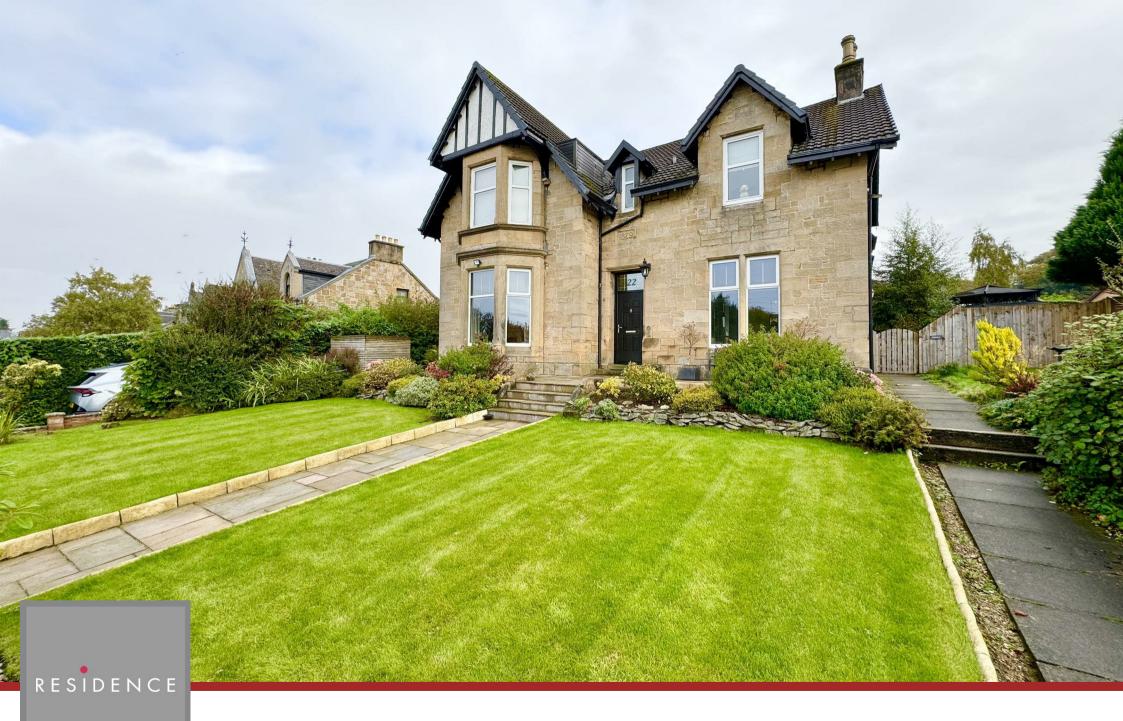

22 Carrick Drive, Mount Vernon, G32 ORW

RESIDENCE

## 4 Bedrooms | 2 Public Rooms | 2 Bathrooms

Exceptionally well finished and superbly sized lower conversion which is situated in arguably one of the best Streets in Mount Vernon.

"Rosebank" was built circa 1879 and was converted in the 1950s. The rooms retain lovely traditional features which are complimented by modern stylish decor with luxury floor coverings throughout, whilst the layout of the home provides great versatility and a wonderful balance of entertainment space and bedroom space. The large bright bay window lounge which extends to over twenty one feet, the wonderful recently upgraded kitchen has excellent base and wall mounted cupboard space. The separate sitting room to the front is ideal for those cosy nights and has dual aspects via double glazed windows to the front and side.

The rear garden is private with a lawn and decking space, which is ideal for entertaining. The front garden is laid to lawn with flowers and shrubs and a central pathway leading the grand entrance. Furthermore, the property benefits from off street parking via a driveway and a separate detached garage to the rear.