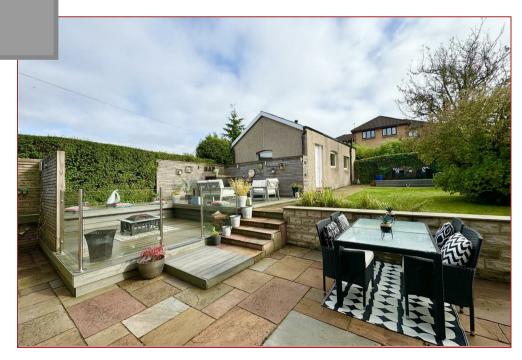

The rear garden is private with a lawn and decking space, which is ideal for entertaining. The front garden is laid to lawn with flowers and shrubs and a central pathway leading the grand entrance. Furthermore, the property benefits from off street parking via a driveway and a separate detached garage to the rear.