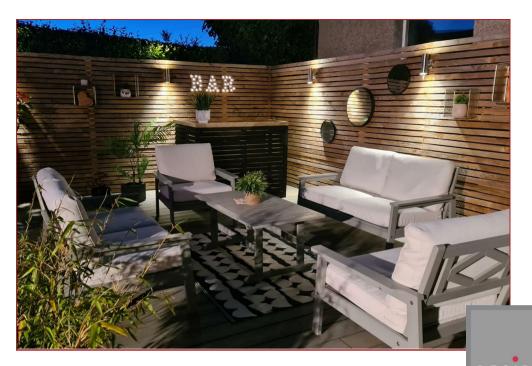

The rear garden is private with a lawn and decking space, which is ideal for entertaining. The front garden is laid to lawn with flowers and shrubs and a central pathway leading the grand entrance. Furthermore, the property benefits from off street parking via a driveway and a separate detached garage to the rear.