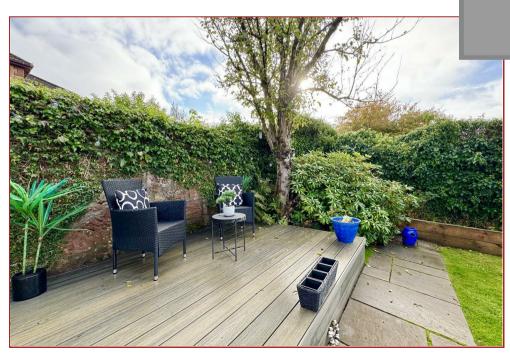

The rear garden is private with a lawn and decking space, which is ideal for entertaining. The front garden is laid to lawn with flowers and shrubs and a central pathway leading the grand entrance. Furthermore, the property benefits from off street parking via a driveway and a separate detached garage to the rear.