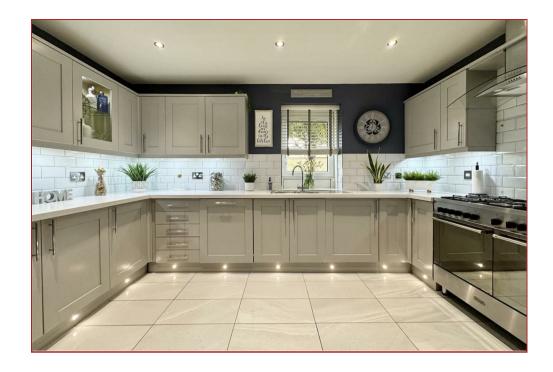

## 4 Bedrooms | 2 Public Rooms | 2 Bathrooms

Exceptionally well finished and superbly sized lower conversion which is situated in arguably one of the best Streets in Mount Vernon.

"Rosebank" was built circa 1879 and was converted in the 1950s. The rooms retain lovely traditional features which are complimented by modern stylish decor with luxury floor coverings throughout, whilst the layout of the home provides great versatility and a wonderful balance of entertainment space and bedroom space. The large bright bay window lounge which extends to over twenty one feet, the wonderful recently upgraded kitchen has excellent base and wall mounted cupboard space. The separate sitting room to the front is ideal for those cosy nights and has dual aspects via double glazed windows to the front and side.

The accommodation in full comprises a large reception hallway, a formal bay window lounge, a sitting/dining room, a modern kitchen, a utility cupboard, four bedrooms, a principal en-suite shower room and a four piece family bathroom.