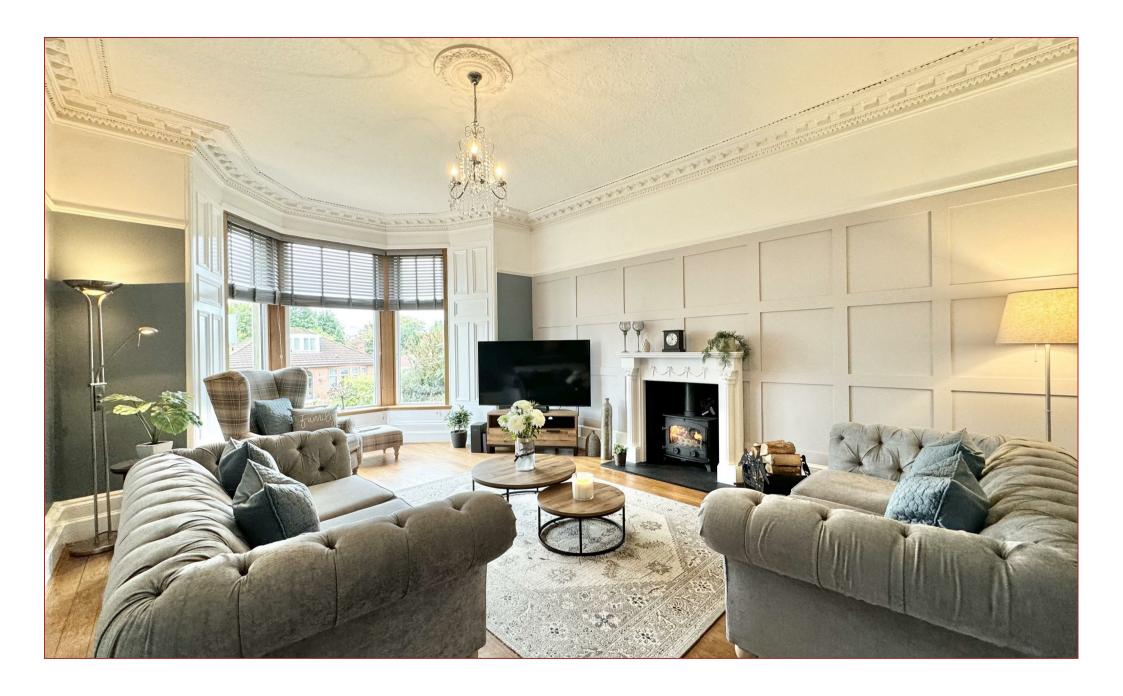

## 4 Bedrooms | 2 Public Rooms | 2 Bathrooms

Exceptionally well finished and superbly sized lower conversion which is situated in arguably one of the best Streets in Mount Vernon.

"Rosebank" was built circa 1879 and was converted in the 1950s. The rooms retain lovely traditional features which are complimented by modern stylish decor with luxury floor coverings throughout, whilst the layout of the home provides great versatility and a wonderful balance of entertainment space and bedroom space. The large bright bay window lounge which extends to over twenty one feet, the wonderful recently upgraded kitchen has excellent base and wall mounted cupboard space. The separate sitting room to the front is ideal for those cosy nights and has dual aspects via double glazed windows to the front and side.

The accommodation in full comprises a large reception hallway, a formal bay window lounge, a sitting/dining room, a modern kitchen, a utility cupboard, four bedrooms, a principal en-suite shower room and a four piece family bathroom.