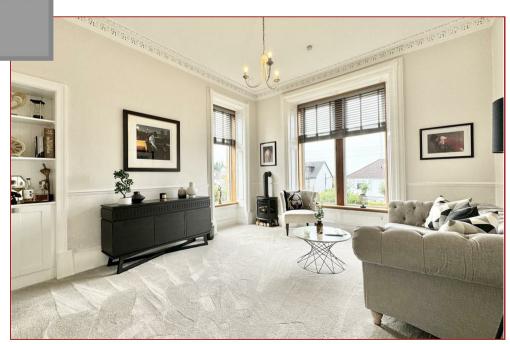

## 4 Bedrooms | 2 Public Rooms | 2 Bathrooms

Exceptionally well finished and superbly sized lower conversion which is situated in arguably one of the best Streets in Mount Vernon.

"Rosebank" was built circa 1879 and was converted in the 1950s. The rooms retain lovely traditional features which are complimented by modern stylish decor with luxury floor coverings throughout, whilst the layout of the home provides great versatility and a wonderful balance of entertainment space and bedroom space. The large bright bay window lounge which extends to over twenty one feet, the wonderful recently upgraded kitchen has excellent base and wall mounted cupboard space. The separate sitting room to the front is ideal for those cosy nights and has dual aspects via double glazed windows to the front and side.

The accommodation in full comprises a large reception hallway, a formal bay window lounge, a sitting/dining room, a modern kitchen, a utility cupboard, four bedrooms, a principal en-suite shower room and a four piece family bathroom.