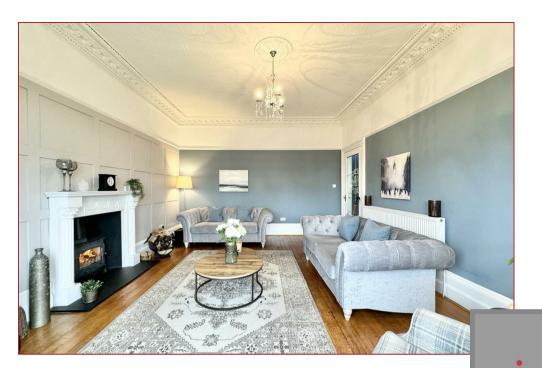

## 4 Bedrooms | 2 Public Rooms | 2 Bathrooms

Exceptionally well finished and superbly sized lower conversion which is situated in arguably one of the best Streets in Mount Vernon.

"Rosebank" was built circa 1879 and was converted in the 1950s. The rooms retain lovely traditional features which are complimented by modern stylish decor with luxury floor coverings throughout, whilst the layout of the home provides great versatility and a wonderful balance of entertainment space and bedroom space. The large bright bay window lounge which extends to over twenty one feet, the wonderful recently upgraded kitchen has excellent base and wall mounted cupboard space. The separate sitting room to the front is ideal for those cosy nights and has dual aspects via double glazed windows to the front and side.

The accommodation in full comprises a large reception hallway, a formal bay window lounge, a sitting/dining room, a modern kitchen, a utility cupboard, four bedrooms, a principal en-suite shower room and a four piece family bathroom.