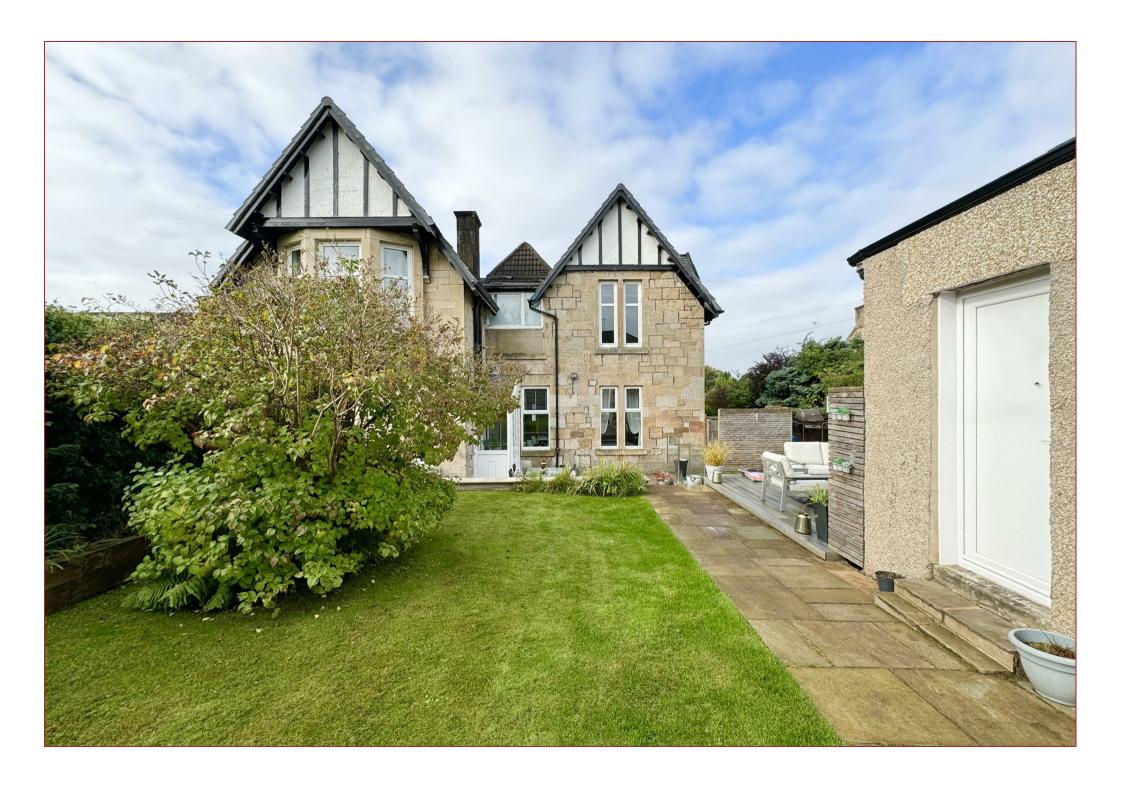

## 4 Bedrooms | 2 Public Rooms | 2 Bathrooms

Exceptionally well finished and superbly sized lower conversion which is situated in arguably one of the best Streets in Mount Vernon.

"Rosebank" was built circa 1879 and was converted in the 1950s. The rooms retain lovely traditional features which are complimented by modern stylish decor with luxury floor coverings throughout, whilst the layout of the home provides great versatility and a wonderful balance of entertainment space and bedroom space. The large bright bay window lounge which extends to over twenty one feet, the wonderful recently upgraded kitchen has excellent base and wall mounted cupboard space. The separate sitting room to the front is ideal for those cosy nights and has dual aspects via double glazed windows to the front and side.

The rear garden is private with a lawn and decking space, which is ideal for entertaining. The front garden is laid to lawn with flowers and shrubs and a central pathway leading the grand entrance. Furthermore, the property benefits from off street parking via a driveway and a separate detached garage to the rear.