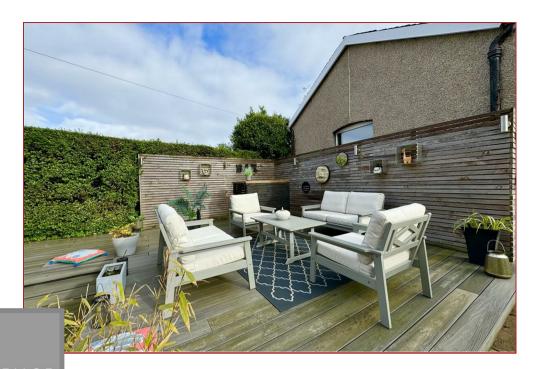

The rear garden is private with a lawn and decking space, which is ideal for entertaining. The front garden is laid to lawn with flowers and shrubs and a central pathway leading the grand entrance. Furthermore, the property benefits from off street parking via a driveway and a separate detached garage to the rear.