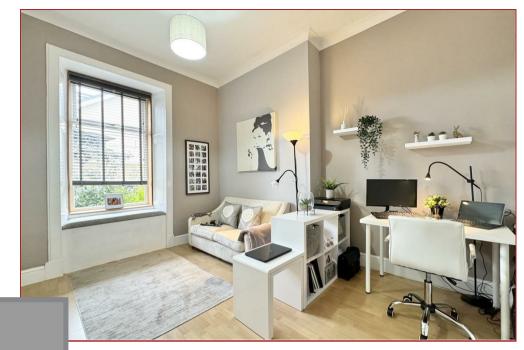

## 4 Bedrooms | 2 Public Rooms | 2 Bathrooms

Exceptionally well finished and superbly sized lower conversion which is situated in arguably one of the best Streets in Mount Vernon.

"Rosebank" was built circa 1879 and was converted in the 1950s. The rooms retain lovely traditional features which are complimented by modern stylish decor with luxury floor coverings throughout, whilst the layout of the home provides great versatility and a wonderful balance of entertainment space and bedroom space. The large bright bay window lounge which extends to over twenty one feet, the wonderful recently upgraded kitchen has excellent base and wall mounted cupboard space. The separate sitting room to the front is ideal for those cosy nights and has dual aspects via double glazed windows to the front and side.

The accommodation in full comprises a large reception hallway, a formal bay window lounge, a sitting/dining room, a modern kitchen, a utility cupboard, four bedrooms, a principal en-suite shower room and a four piece family bathroom.