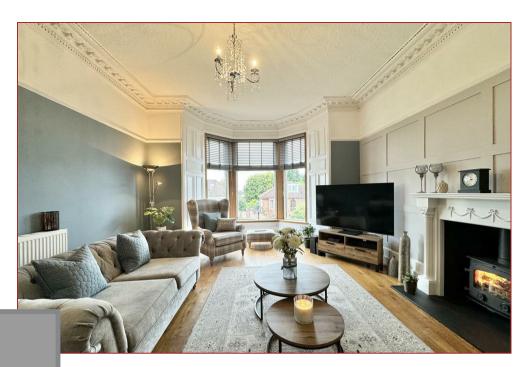

## 4 Bedrooms | 2 Public Rooms | 2 Bathrooms

Exceptionally well finished and superbly sized lower conversion which is situated in arguably one of the best Streets in Mount Vernon.

"Rosebank" was built circa 1879 and was converted in the 1950s. The rooms retain lovely traditional features which are complimented by modern stylish decor with luxury floor coverings throughout, whilst the layout of the home provides great versatility and a wonderful balance of entertainment space and bedroom space. The large bright bay window lounge which extends to over twenty one feet, the wonderful recently upgraded kitchen has excellent base and wall mounted cupboard space. The separate sitting room to the front is ideal for those cosy nights and has dual aspects via double glazed windows to the front and side.

The accommodation in full comprises a large reception hallway, a formal bay window lounge, a sitting/dining room, a modern kitchen, a utility cupboard, four bedrooms, a principal en-suite shower room and a four piece family bathroom.