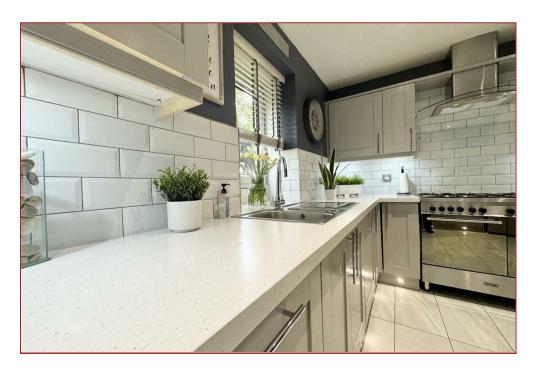

## 4 Bedrooms | 2 Public Rooms | 2 Bathrooms

Exceptionally well finished and superbly sized lower conversion which is situated in arguably one of the best Streets in Mount Vernon.

"Rosebank" was built circa 1879 and was converted in the 1950s. The rooms retain lovely traditional features which are complimented by modern stylish decor with luxury floor coverings throughout, whilst the layout of the home provides great versatility and a wonderful balance of entertainment space and bedroom space. The large bright bay window lounge which extends to over twenty one feet, the wonderful recently upgraded kitchen has excellent base and wall mounted cupboard space. The separate sitting room to the front is ideal for those cosy nights and has dual aspects via double glazed windows to the front and side.

The accommodation in full comprises a large reception hallway, a formal bay window lounge, a sitting/dining room, a modern kitchen, a utility cupboard, four bedrooms, a principal en-suite shower room and a four piece family bathroom.