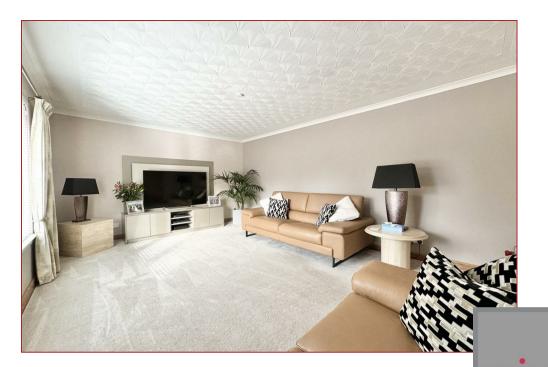

The ground floor accommodation comprises a large welcoming reception hallway, a spacious, bright and airy lounge with double glazed aspects to the front, a large dining kitchen, a separate utility room with an outer door to the rear garden, a double bedroom and four piece family bathroom including corner shower cubicle. On the upper floor, there are three great sized bedrooms with the principal bedroom having an en-suite shower room. Furthermore, there is generous storage throughout.