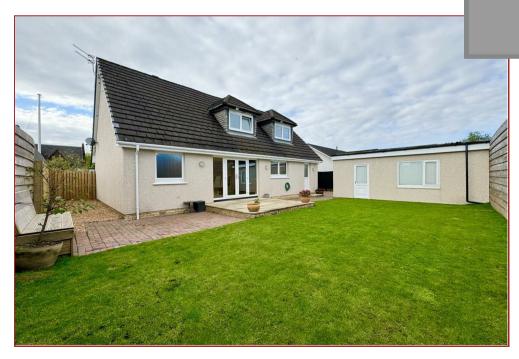

To the front of the property is a large mono-block driveway, whilst the private and enclosed rear garden is bounded by fencing and features a lawn, patio area and detached garage.

Bellshill town centre is a short drive away, whilst the nearby village of Uddingston is highly regarded for its excellent main street where you can find the majority of everyday shopping needs. There is a great choice of restaurants, cafes and pubs, with many more found in nearby Hamilton town centre. The property is located within popular school catchments, whilst sports facilities are in abundance and include golf courses, swimming pools, gyms and country parks with picturesque walks.