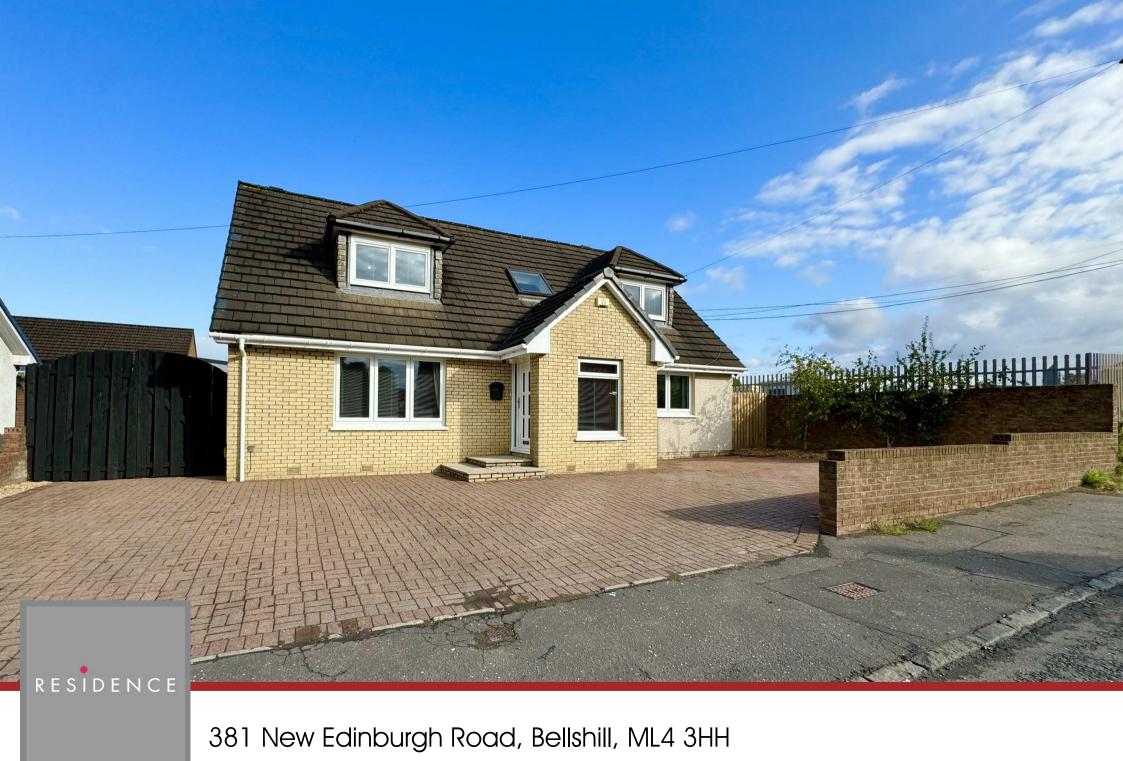

## 4 Bedrooms | 1 Public Rooms | 2 Bathrooms

An immaculately presented self built detached villa set within a sizeable plot with a well maintained private rear garden.

The property has been finished to a high standard with contemporary décor and quality floor coverings. The layout is spacious and versatile and features a large principal bedroom with en-suite shower room, gas central heating and double glazing.

To the front of the property is a large mono-block driveway, whilst the private and enclosed rear garden is bounded by fencing and features a lawn, patio area and detached garage.

Bellshill town centre is a short drive away, whilst the nearby village of Uddingston is highly regarded for its excellent main street where you can find the majority of everyday shopping needs. There is a great choice of restaurants, cafes and pubs, with many more found in nearby Hamilton town centre. The property is located within popular school catchments, whilst sports facilities are in abundance and include golf courses, swimming pools, gyms and country parks with picturesque walks.