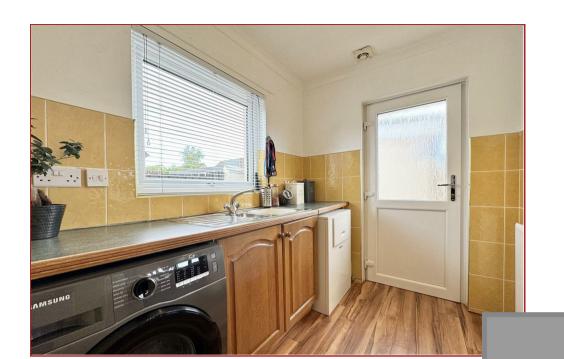

The ground floor accommodation comprises a large welcoming reception hallway, a spacious, bright and airy lounge with double glazed aspects to the front, a large dining kitchen, a separate utility room with an outer door to the rear garden, a double bedroom and four piece family bathroom including corner shower cubicle. On the upper floor, there are three great sized bedrooms with the principal bedroom having an en-suite shower room. Furthermore, there is generous storage throughout.