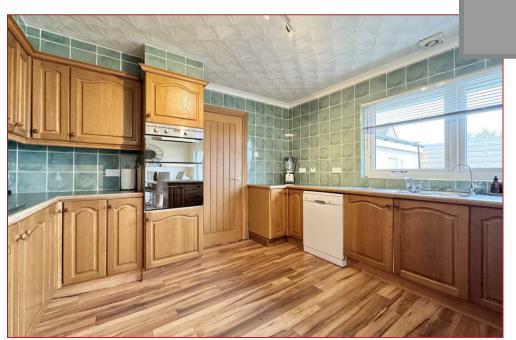

The ground floor accommodation comprises a large welcoming reception hallway, a spacious, bright and airy lounge with double glazed aspects to the front, a large dining kitchen, a separate utility room with an outer door to the rear garden, a double bedroom and four piece family bathroom including corner shower cubicle. On the upper floor, there are three great sized bedrooms with the principal bedroom having an en-suite shower room. Furthermore, there is generous storage throughout.