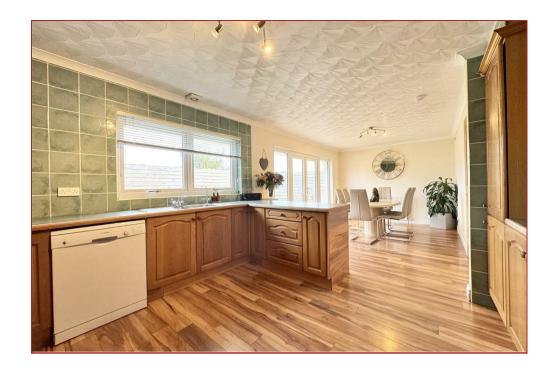

The ground floor accommodation comprises a large welcoming reception hallway, a spacious, bright and airy lounge with double glazed aspects to the front, a large dining kitchen, a separate utility room with an outer door to the rear garden, a double bedroom and four piece family bathroom including corner shower cubicle. On the upper floor, there are three great sized bedrooms with the principal bedroom having an en-suite shower room. Furthermore, there is generous storage throughout.