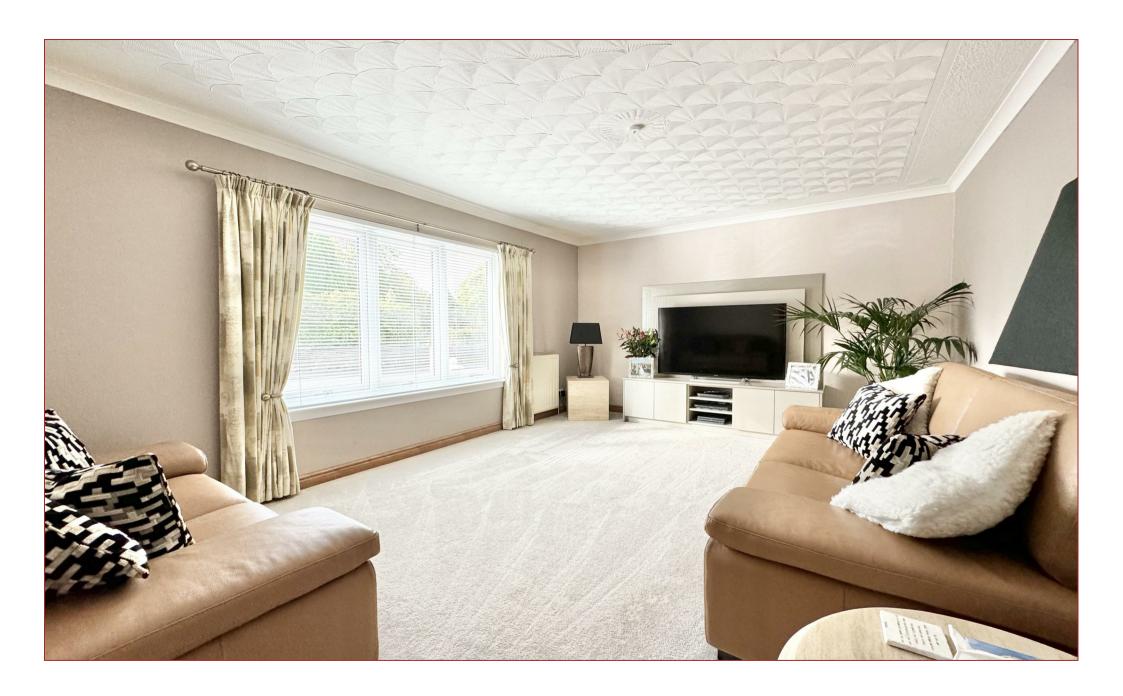

The ground floor accommodation comprises a large welcoming reception hallway, a spacious, bright and airy lounge with double glazed aspects to the front, a large dining kitchen, a separate utility room with an outer door to the rear garden, a double bedroom and four piece family bathroom including corner shower cubicle. On the upper floor, there are three great sized bedrooms with the principal bedroom having an en-suite shower room. Furthermore, there is generous storage throughout.