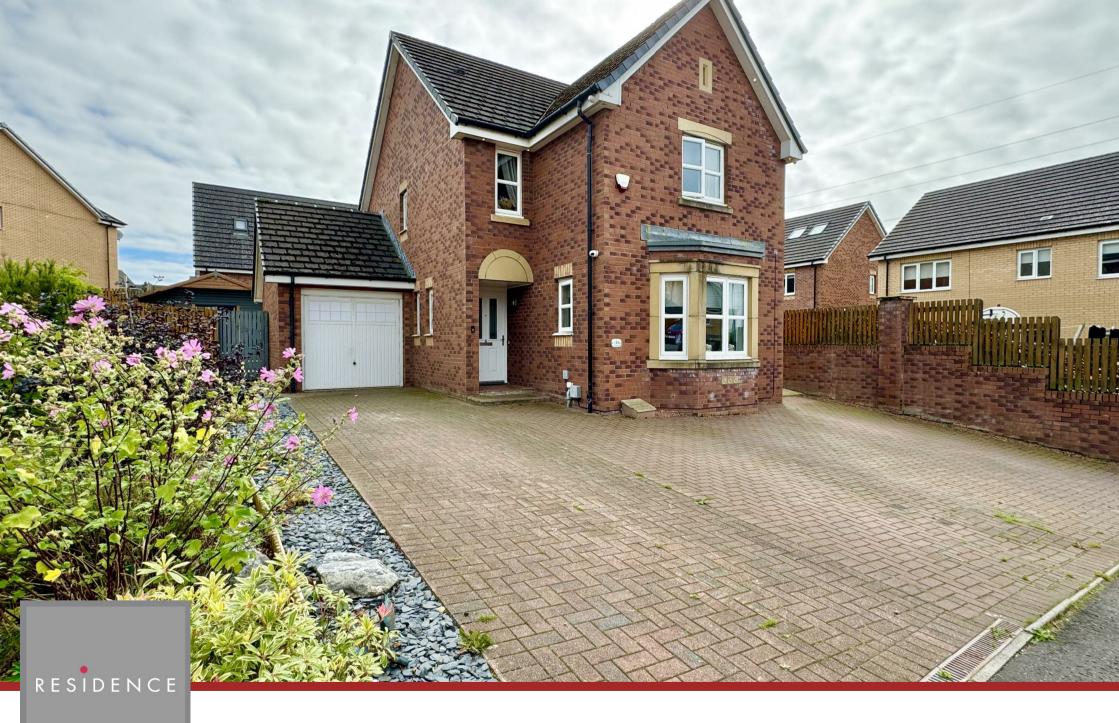

14 Red Deer Road, Cambuslang, G72 6PY

RESIDENCE

To the front of the property is a mono-block driveway whilst the private and enclosed rear garden is bounded by fencing and contains artificial lawn, decking and summerhouse.

Red Deer Road is set within the modern Newton Farm development on the outskirts of Cambuslang and is well placed for schooling and public transport facilities. Cambuslang is a very popular suburb of Glasgow and it offers excellent transport links into the city centre by bus, or train from the nearby Newton train station. If traveling by car, the M74 and M8 motorways provide great links to the surrounding towns and cities including Glasgow and Edinburgh. There are a good variety of shops on offer with many popular high street names being represented as well as primary and secondary schooling being close by.