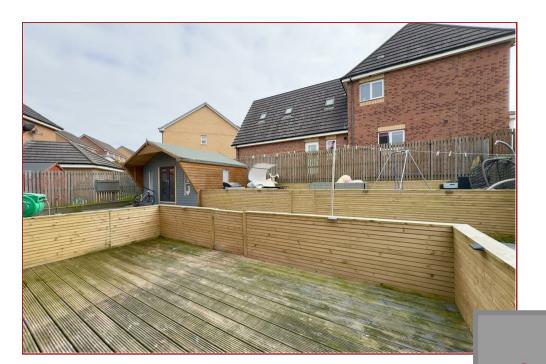

To the front of the property is a mono-block driveway whilst the private and enclosed rear garden is bounded by fencing and contains artificial lawn, decking and summerhouse.

Red Deer Road is set within the modern Newton Farm development on the outskirts of Cambuslang and is well placed for schooling and public transport facilities. Cambuslang is a very popular suburb of Glasgow and it offers excellent transport links into the city centre by bus, or train from the nearby Newton train station. If traveling by car, the M74 and M8 motorways provide great links to the surrounding towns and cities including Glasgow and Edinburgh. There are a good variety of shops on offer with many popular high street names being represented as well as primary and secondary schooling being close by.