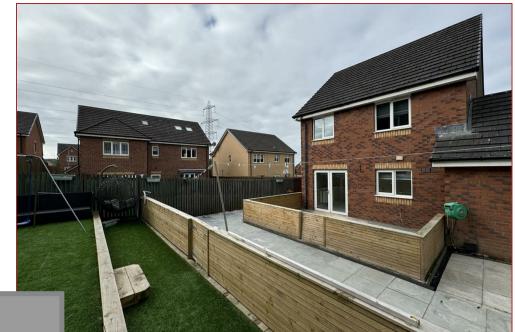

To the front of the property is a mono-block driveway whilst the private and enclosed rear garden is bounded by fencing and contains artificial lawn, decking and summerhouse.

Red Deer Road is set within the modern Newton Farm development on the outskirts of Cambuslang and is well placed for schooling and public transport facilities. Cambuslang is a very popular suburb of Glasgow and it offers excellent transport links into the city centre by bus, or train from the nearby Newton train station. If traveling by car, the M74 and M8 motorways provide great links to the surrounding towns and cities including Glasgow and Edinburgh. There are a good variety of shops on offer with many popular high street names being represented as well as primary and secondary schooling being close by.