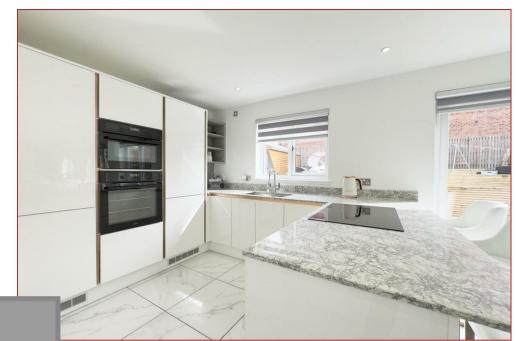

## 4 Bedrooms | 1 Public Rooms | 2 Bathrooms

This beautifully presented family home is located within the ever popular and sought-after Newton Farm Development.

The property has been beautifully decorated throughout and finished with a mixture of quality carpeting and tiled floor coverings. Features include gas central heating, double glazing and modern sanitary ware within the downstairs shower room and en-suite whilst the spacious dining kitchen incorporates a modern hob, oven, integrated appliances as well as space for additional freestanding appliances.

Beyond its modest frontage this beautifully finished and comfortable family home comprises reception hallway, downstairs shower room, bay windowed lounge, stylish open plan kitchen/dining area, four bedrooms with principal en-suite shower room and a family bathroom. The property also benefits from integral garage.