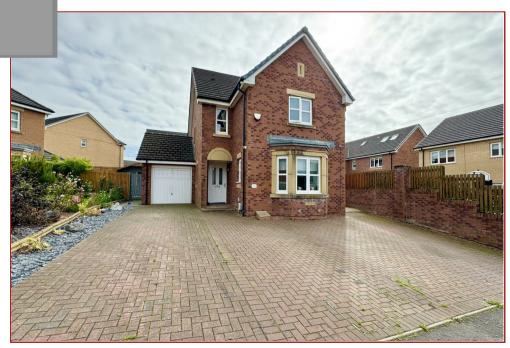

Beyond its modest frontage this beautifully finished and comfortable family home comprises reception hallway, downstairs shower room, bay windowed lounge, stylish open plan kitchen/dining area, four bedrooms with principal en-suite shower room and a family bathroom. The property also benefits from integral garage.

To the front of the property is a mono-block driveway whilst the private and enclosed rear garden is bounded by fencing and contains artificial lawn, decking and summerhouse.

Red Deer Road is set within the modern Newton Farm development on the outskirts of Cambuslang and is well placed for schooling and public transport facilities. Cambuslang is a very popular suburb of Glasgow and it offers excellent transport links into the city centre by bus, or train from the nearby Newton train station. If traveling by car, the M74 and M8 motorways provide great links to the surrounding towns and cities including Glasgow and Edinburgh. There are a good variety of shops on offer with many popular high street names being represented as well as primary and secondary schooling being close by.