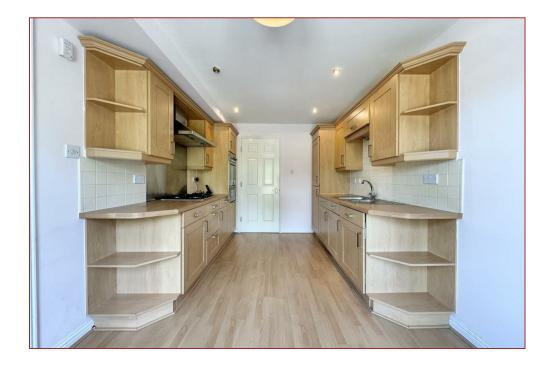

## 3 Bedrooms | 1 Public Rooms | 2 Bathrooms

This spacious first floor three bedroomed apartment enjoys a convenient and central location within the village of Bothwell.

Built by Bett Homes circa 2000, this apartment is bright and extremely spacious, whilst additional features include gas central heating, double glazing and a secure entry door system. The three bedroom flats rarely come to the market and this particular flat enjoys a great position with views to the Main Street and the surrounding grounds. The spacious kitchen incorporates a range of base and wall mounted storage units, whilst the bathroom and en-suite are finished with white sanitary ware and tiling.

The accommodation comprises a communal entrance, a large private reception hallway, a spacious lounge/dining area, a fitted dining kitchen, three bedrooms, a principal en-suite shower room and a family bathroom.