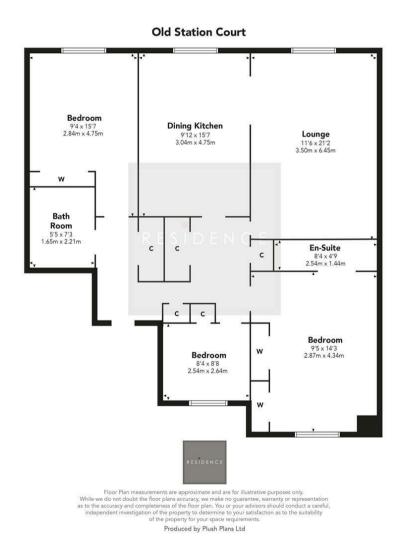

The accommodation comprises a communal entrance, a large private reception hallway, a spacious lounge/dining area, a fitted dining kitchen, three bedrooms, a principal en-suite shower room and a family bathroom.