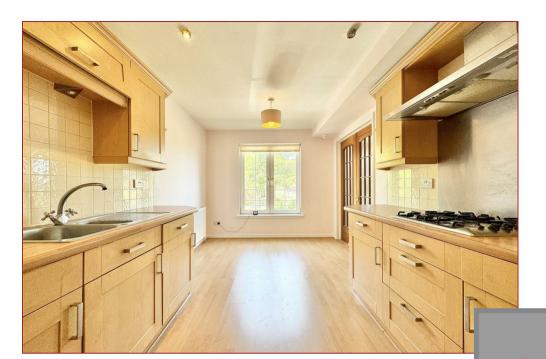

## 3 Bedrooms | 1 Public Rooms | 2 Bathrooms

This spacious first floor three bedroomed apartment enjoys a convenient and central location within the village of Bothwell.

Built by Bett Homes circa 2000, this apartment is bright and extremely spacious, whilst additional features include gas central heating, double glazing and a secure entry door system. The three bedroom flats rarely come to the market and this particular flat enjoys a great position with views to the Main Street and the surrounding grounds. The spacious kitchen incorporates a range of base and wall mounted storage units, whilst the bathroom and en-suite are finished with white sanitary ware and tiling.

The accommodation comprises a communal entrance, a large private reception hallway, a spacious lounge/dining area, a fitted dining kitchen, three bedrooms, a principal en-suite shower room and a family bathroom.