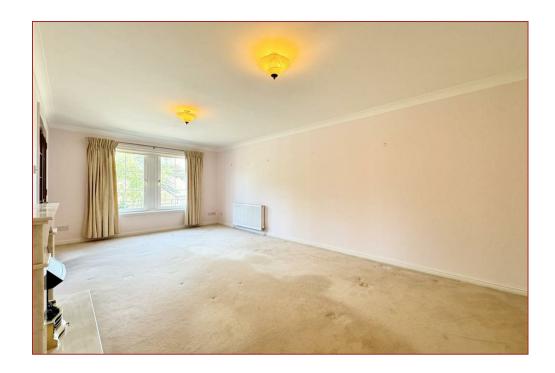

## 3 Bedrooms | 1 Public Rooms | 2 Bathrooms

This spacious first floor three bedroomed apartment enjoys a convenient and central location within the village of Bothwell.

Built by Bett Homes circa 2000, this apartment is bright and extremely spacious, whilst additional features include gas central heating, double glazing and a secure entry door system. The three bedroom flats rarely come to the market and this particular flat enjoys a great position with views to the Main Street and the surrounding grounds. The spacious kitchen incorporates a range of base and wall mounted storage units, whilst the bathroom and en-suite are finished with white sanitary ware and tiling.

The accommodation comprises a communal entrance, a large private reception hallway, a spacious lounge/dining area, a fitted dining kitchen, three bedrooms, a principal en-suite shower room and a family bathroom.