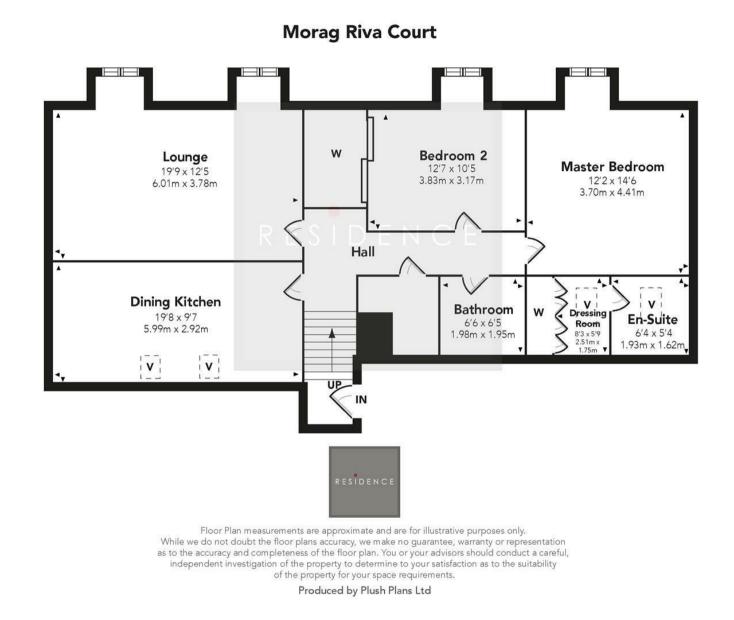

The accommodation comprises a reception hallway, a large bright and airy lounge with dual aspects, a modern dining sized kitchen, a main bathroom, two double bedrooms with the master having a dressing area and an en-suite shower room.

Council Tax Band - E

1173.00 sq ft | EER = D

RESIDENCE

We believe these details to be accurate; however, they do not form any part of a contract. Fixtures and fittings are not included unless specified in the enclosed. Photographs are for general information and it must not be inferred that any item is included for sale with the property. All distances and measurements are approximate. Floorplans may not be to scale and are for illustration purposes only.