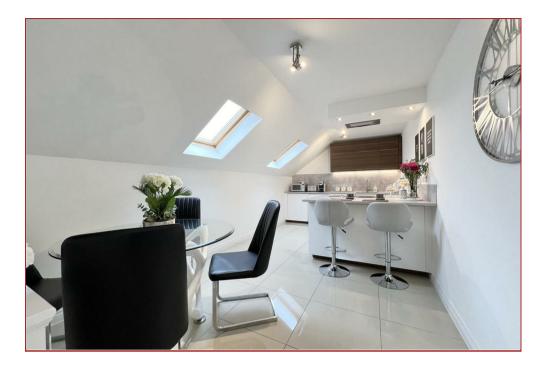

## 2 Bedrooms | 1 Public Rooms | 2 Bathrooms

A modern and beautifully presented third-floor flat, which is the largest of its kind in the development, is situated in a popular and central location.

Built by Barratt Homes circa 2013, the flat offers bright, airy living space and modern fresh decor throughout whilst featuring double glazing, electric heating, a secure door entry system and modern sanitary ware within the family bathroom and en-suite shower room. The recently installed dining kitchen incorporates a range of integrated appliances.

The accommodation comprises a reception hallway, a large bright and airy lounge with dual aspects, a modern dining sized kitchen, a main bathroom, two double bedrooms with the master having a dressing area and an en-suite shower room.