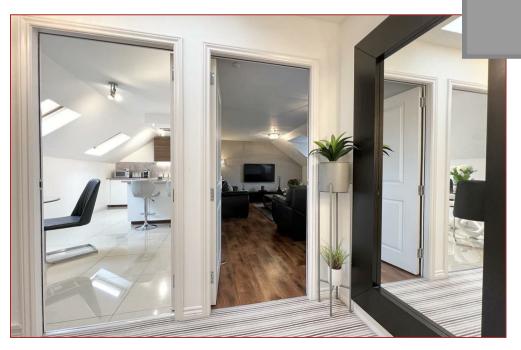

## 2 Bedrooms | 1 Public Rooms | 2 Bathrooms

A modern and beautifully presented third-floor flat, which is the largest of its kind in the development, is situated in a popular and central location.

Built by Barratt Homes circa 2013, the flat offers bright, airy living space and modern fresh decor throughout whilst featuring double glazing, electric heating, a secure door entry system and modern sanitary ware within the family bathroom and en-suite shower room. The recently installed dining kitchen incorporates a range of integrated appliances.

The accommodation comprises a reception hallway, a large bright and airy lounge with dual aspects, a modern dining sized kitchen, a main bathroom, two double bedrooms with the master having a dressing area and an en-suite shower room.