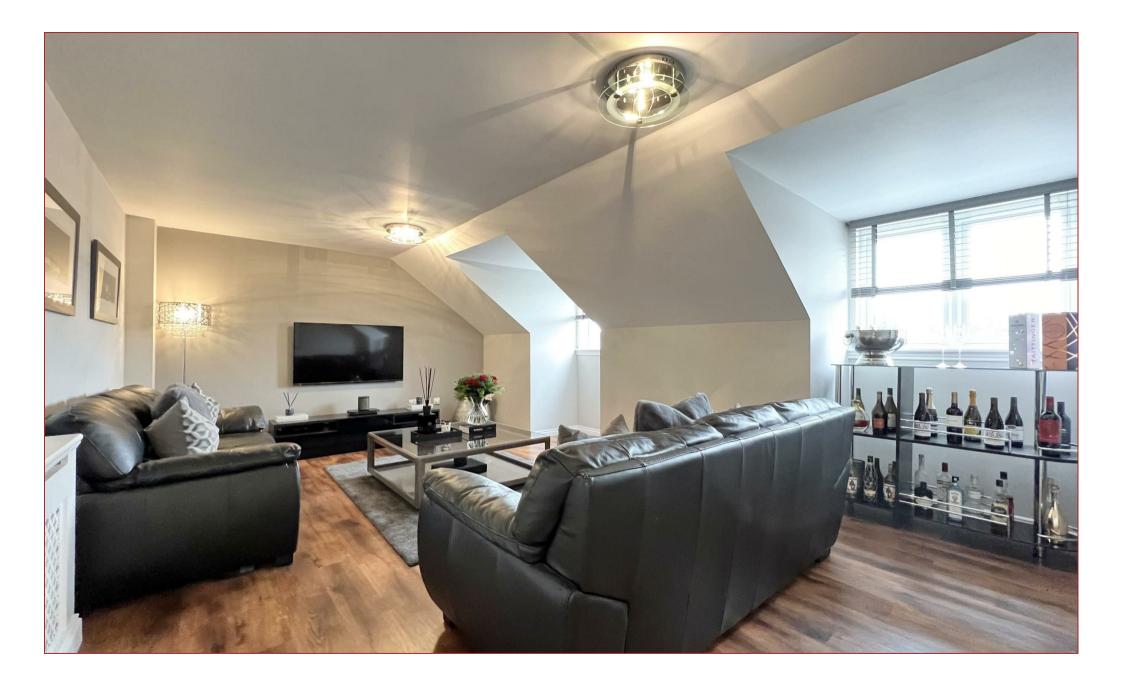

## 2 Bedrooms | 1 Public Rooms | 2 Bathrooms

A modern and beautifully presented third-floor flat, which is the largest of its kind in the development, is situated in a popular and central location.

Built by Barratt Homes circa 2013, the flat offers bright, airy living space and modern fresh decor throughout whilst featuring double glazing, electric heating, a secure door entry system and modern sanitary ware within the family bathroom and en-suite shower room. The recently installed dining kitchen incorporates a range of integrated appliances.

The accommodation comprises a reception hallway, a large bright and airy lounge with dual aspects, a modern dining sized kitchen, a main bathroom, two double bedrooms with the master having a dressing area and an en-suite shower room.