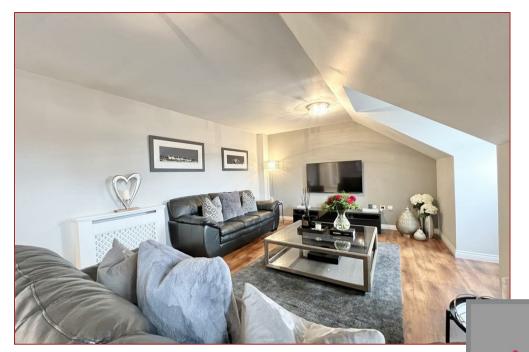

## 2 Bedrooms | 1 Public Rooms | 2 Bathrooms

A modern and beautifully presented third-floor flat, which is the largest of its kind in the development, is situated in a popular and central location.

Built by Barratt Homes circa 2013, the flat offers bright, airy living space and modern fresh decor throughout whilst featuring double glazing, electric heating, a secure door entry system and modern sanitary ware within the family bathroom and en-suite shower room. The recently installed dining kitchen incorporates a range of integrated appliances.

The accommodation comprises a reception hallway, a large bright and airy lounge with dual aspects, a modern dining sized kitchen, a main bathroom, two double bedrooms with the master having a dressing area and an en-suite shower room.