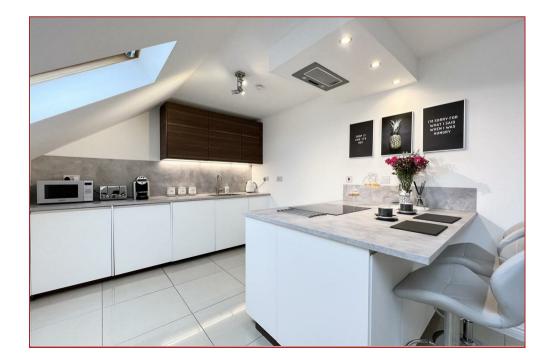

## 2 Bedrooms | 1 Public Rooms | 2 Bathrooms

A modern and beautifully presented third-floor flat, which is the largest of its kind in the development, is situated in a popular and central location.

Built by Barratt Homes circa 2013, the flat offers bright, airy living space and modern fresh decor throughout whilst featuring double glazing, electric heating, a secure door entry system and modern sanitary ware within the family bathroom and en-suite shower room. The recently installed dining kitchen incorporates a range of integrated appliances.

The accommodation comprises a reception hallway, a large bright and airy lounge with dual aspects, a modern dining sized kitchen, a main bathroom, two double bedrooms with the master having a dressing area and an en-suite shower room.