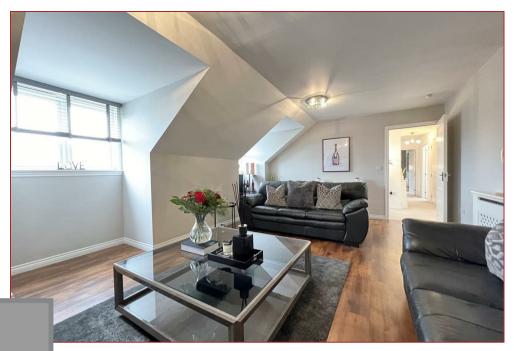

## 2 Bedrooms | 1 Public Rooms | 2 Bathrooms

A modern and beautifully presented third-floor flat, which is the largest of its kind in the development, is situated in a popular and central location.

Built by Barratt Homes circa 2013, the flat offers bright, airy living space and modern fresh decor throughout whilst featuring double glazing, electric heating, a secure door entry system and modern sanitary ware within the family bathroom and en-suite shower room. The recently installed dining kitchen incorporates a range of integrated appliances.

The accommodation comprises a reception hallway, a large bright and airy lounge with dual aspects, a modern dining sized kitchen, a main bathroom, two double bedrooms with the master having a dressing area and an en-suite shower room.