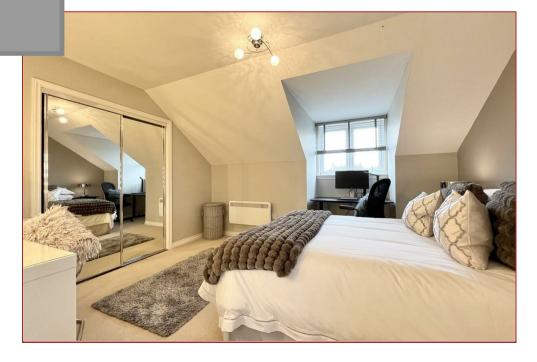

The accommodation comprises a reception hallway, a large bright and airy lounge with dual aspects, a modern dining sized kitchen, a main bathroom, two double bedrooms with the master having a dressing area and an en-suite shower room.