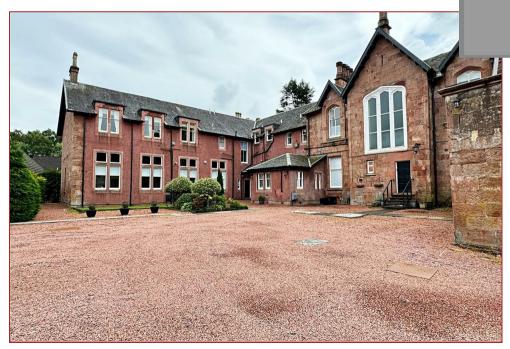

Elmwood Manor was originally built in 1819 and was later bought by the Franciscan Sisters who founded Elmwood School in the 1870s. The school finally closed its doors to pupils in 1977. The property was converted into 8 flats in the early 1980s and retained the period features of the traditional house. This particular flat offers bright, airy and well proportioned rooms which are neutrally decorated and feature gas central heating and a security entry system. A modern white bathroom suite has been installed and finished with luxury tiling, whilst the modern kitchen is well equipped with integrated appliances.

The building is self factored.

The accommodation comprises a communal entrance hall, a reception hall, a spacious lounge with a dining area, a modern fitted kitchen, three bedrooms, a bathroom and a separate shower room.