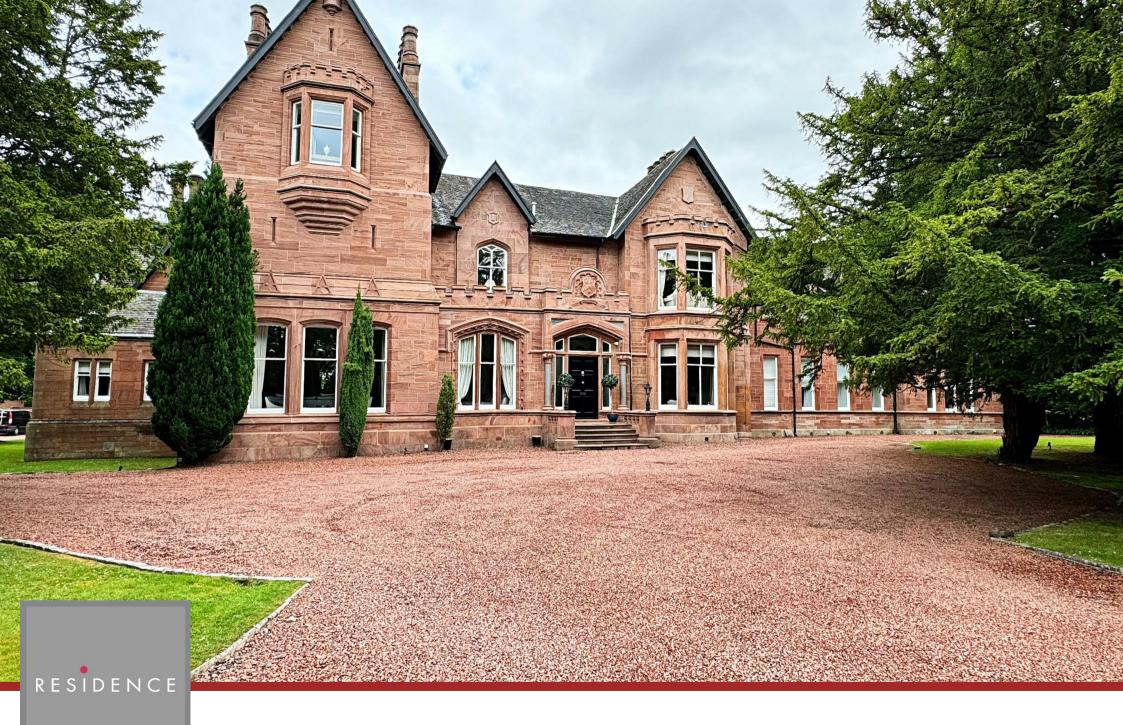

7 Elmwood Manor, Blantyre Mill Road, Bothwell, G71 8EA

RESIDENCE

Elmwood Manor was originally built in 1819 and was later bought by the Franciscan Sisters who founded Elmwood School in the 1870s. The school finally closed its doors to pupils in 1977. The property was converted into 8 flats in the early 1980s and retained the period features of the traditional house. This particular flat offers bright, airy and well proportioned rooms which are neutrally decorated and feature gas central heating and a security entry system. A modern white bathroom suite has been installed and finished with luxury tiling, whilst the modern kitchen is well equipped with integrated appliances.

Set within impressive communal grounds, the mature gardens have lovely trees, lawns and resident's parking.

The village of Bothwell is highly regarded for its excellent Main Street, where you can find the majority of everyday shopping needs and an excellent selection of restaurants, cafes and pubs. There are excellent schools nearby as well as Hamilton College and for those commuting by public transport, there are regular bus and train services from Uddingston to the surrounding towns and cities, including Glasgow and Edinburgh.