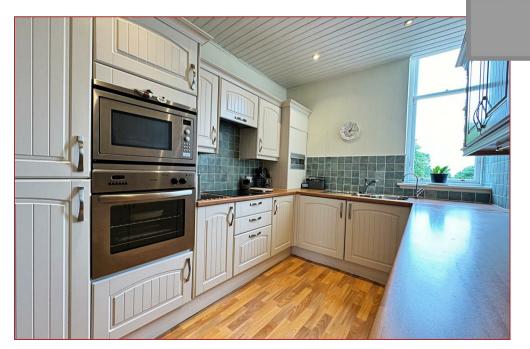

Elmwood Manor was originally built in 1819 and was later bought by the Franciscan Sisters who founded Elmwood School in the 1870s. The school finally closed its doors to pupils in 1977. The property was converted into 8 flats in the early 1980s and retained the period features of the traditional house. This particular flat offers bright, airy and well proportioned rooms which are neutrally decorated and feature gas central heating and a security entry system. A modern white bathroom suite has been installed and finished with luxury tiling, whilst the modern kitchen is well equipped with integrated appliances.

The building is self factored.

The accommodation comprises a communal entrance hall, a reception hall, a spacious lounge with a dining area, a modern fitted kitchen, three bedrooms, a bathroom and a separate shower room.