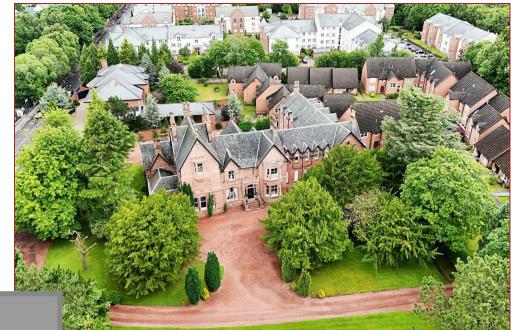

7 Elmwood Manor, Blantyre Mill Road, Bothwell, G71 8EA

RESIDENCE

Elmwood Manor was originally built in 1819 and was later bought by the Franciscan Sisters who founded Elmwood School in the 1870s. The school finally closed its doors to pupils in 1977. The property was converted into 8 flats in the early 1980s and retained the period features of the traditional house. This particular flat offers bright, airy and well proportioned rooms which are neutrally decorated and feature gas central heating and a security entry system. A modern white bathroom suite has been installed and finished with luxury tiling, whilst the modern kitchen is well equipped with integrated appliances.

Set within impressive communal grounds, the mature gardens have lovely trees, lawns and resident's parking.

The village of Bothwell is highly regarded for its excellent Main Street, where you can find the majority of everyday shopping needs and an excellent selection of restaurants, cafes and pubs. There are excellent schools nearby as well as Hamilton College and for those commuting by public transport, there are regular bus and train services from Uddingston to the surrounding towns and cities, including Glasgow and Edinburgh.