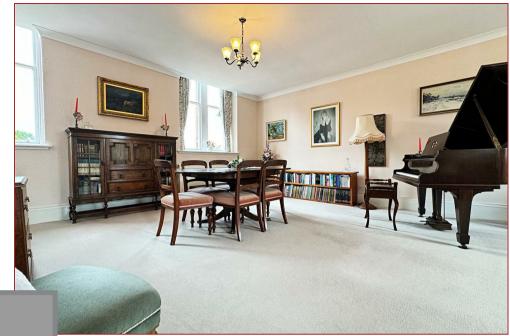

The building is self factored.

The accommodation comprises a communal entrance hall, a reception hall, a spacious lounge with a dining area, a modern fitted kitchen, three bedrooms, a bathroom and a separate shower room.