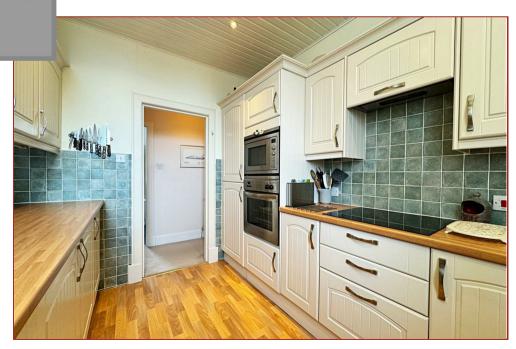

Elmwood Manor was originally built in 1819 and was later bought by the Franciscan Sisters who founded Elmwood School in the 1870s. The school finally closed its doors to pupils in 1977. The property was converted into 8 flats in the early 1980s and retained the period features of the traditional house. This particular flat offers bright, airy and well proportioned rooms which are neutrally decorated and feature gas central heating and a security entry system. A modern white bathroom suite has been installed and finished with luxury tiling, whilst the modern kitchen is well equipped with integrated appliances.

The building is self factored.

The accommodation comprises a communal entrance hall, a reception hall, a spacious lounge with a dining area, a modern fitted kitchen, three bedrooms, a bathroom and a separate shower room.