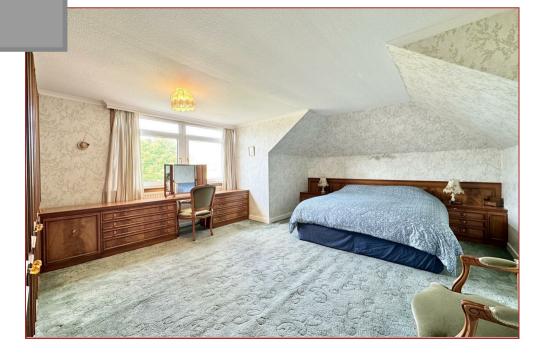

The accommodation in full comprises a reception hallway, a large bright and airy bay windowed lounge, four double bedrooms or three bedrooms and three public rooms that would include a formal dining room, a large kitchen, separate utility room, a four piece family bathroom and shower room. To the side of the property is a long driveway leading to the private rear garden which includes a double garage. To the front of the property, there is a large lawn and bedding area with lawn and mature trees to the side.