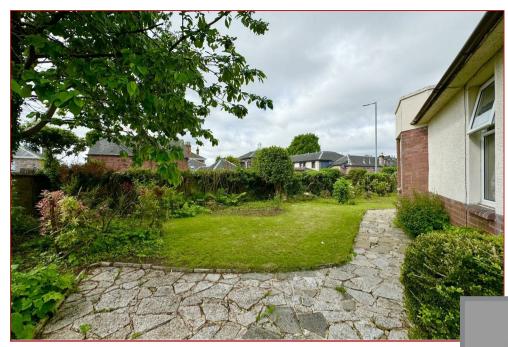

The accommodation in full comprises a reception hallway, a large bright and airy bay windowed lounge, four double bedrooms or three bedrooms and three public rooms that would include a formal dining room, a large kitchen, separate utility room, a four piece family bathroom and shower room. To the side of the property is a long driveway leading to the private rear garden which includes a double garage. To the front of the property, there is a large lawn and bedding area with lawn and mature trees to the side.