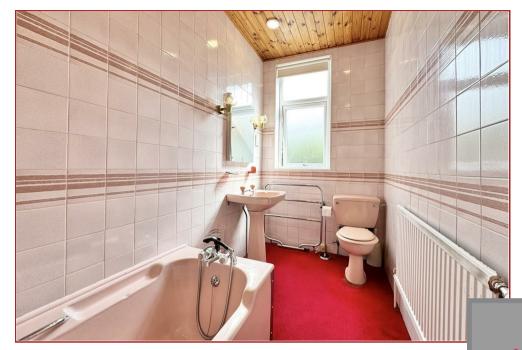

The accommodation in full comprises a reception hallway, a large bright and airy bay windowed lounge, four double bedrooms or three bedrooms and three public rooms that would include a formal dining room, a large kitchen, separate utility room, a four piece family bathroom and shower room. To the side of the property is a long driveway leading to the private rear garden which includes a double garage. To the front of the property, there is a large lawn and bedding area with lawn and mature trees to the side.