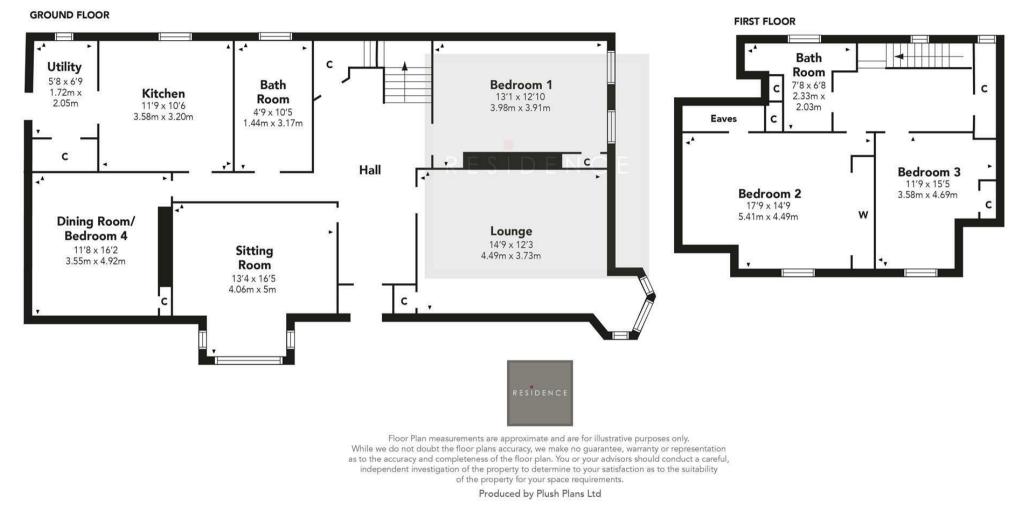

The accommodation in full comprises a reception hallway, a large bright and airy bay windowed lounge, four double bedrooms or three bedrooms and three public rooms that would include a formal dining room, a large kitchen, separate utility room, a four piece family bathroom and shower room. To the side of the property is a long driveway leading to the private rear garden which includes a double garage. To the front of the property, there is a large lawn and bedding area with lawn and mature trees to the side.

Furthermore, the property has gas central heating, a host of character features and a house alarm.

The floor plan shall provide you with a detailed layout of this well laid-out and comfortable home. However, we recommend viewing it to appreciate the size, versatility and convenient setting on offer.

Council Tax Band - F

2002.00 sq ft | EER = D