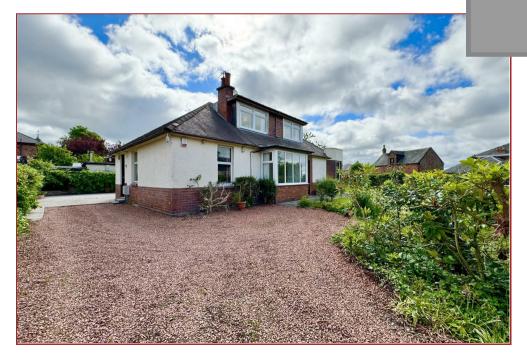

The accommodation in full comprises a reception hallway, a large bright and airy bay windowed lounge, four double bedrooms or three bedrooms and three public rooms that would include a formal dining room, a large kitchen, separate utility room, a four piece family bathroom and shower room. To the side of the property is a long driveway leading to the private rear garden which includes a double garage. To the front of the property, there is a large lawn and bedding area with lawn and mature trees to the side.