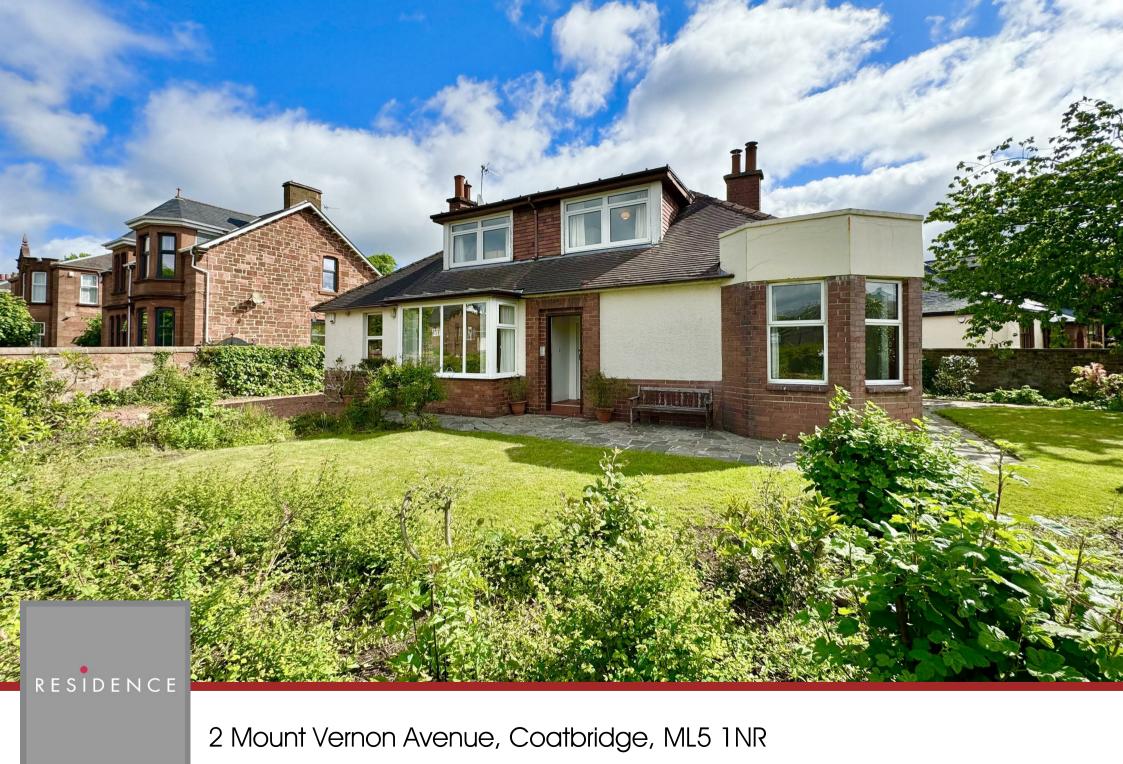

## 3 Bedrooms | 3 Public Rooms | 2 Bathrooms

Wonderful character property which has a versatile layout and would be a fantastic family home which is conveniently positioned on one of the most sought after addresses in the area.

The accommodation in full comprises a reception hallway, a large bright and airy bay windowed lounge, four double bedrooms or three bedrooms and three public rooms that would include a formal dining room, a large kitchen, separate utility room, a four piece family bathroom and shower room. To the side of the property is a long driveway leading to the private rear garden which includes a double garage. To the front of the property, there is a large lawn and bedding area with lawn and mature trees to the side.

Furthermore, the property has gas central heating, a host of character features and a house alarm.

The floor plan shall provide you with a detailed layout of this well laid-out and comfortable home. However, we recommend viewing it to appreciate the size, versatility and convenient setting on offer.