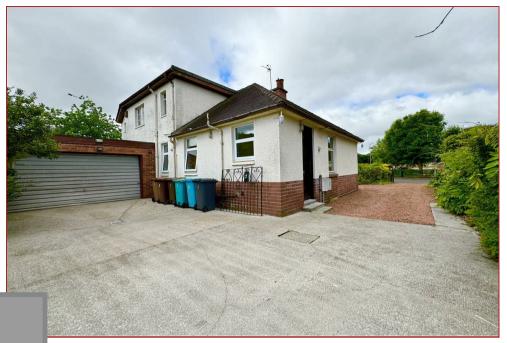

The accommodation in full comprises a reception hallway, a large bright and airy bay windowed lounge, four double bedrooms or three bedrooms and three public rooms that would include a formal dining room, a large kitchen, separate utility room, a four piece family bathroom and shower room. To the side of the property is a long driveway leading to the private rear garden which includes a double garage. To the front of the property, there is a large lawn and bedding area with lawn and mature trees to the side.