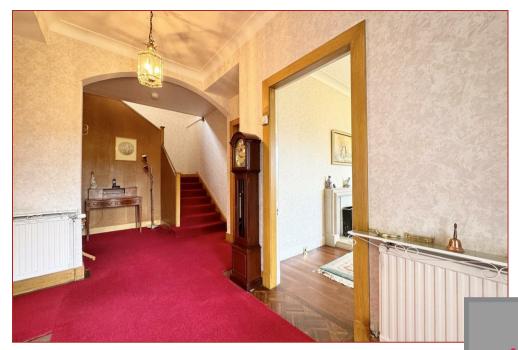

The accommodation in full comprises a reception hallway, a large bright and airy bay windowed lounge, four double bedrooms or three bedrooms and three public rooms that would include a formal dining room, a large kitchen, separate utility room, a four piece family bathroom and shower room. To the side of the property is a long driveway leading to the private rear garden which includes a double garage. To the front of the property, there is a large lawn and bedding area with lawn and mature trees to the side.

Furthermore, the property has gas central heating, a host of character features and a house alarm.

The floor plan shall provide you with a detailed layout of this well laid-out and comfortable home. However, we recommend viewing it to appreciate the size, versatility and convenient setting on offer.