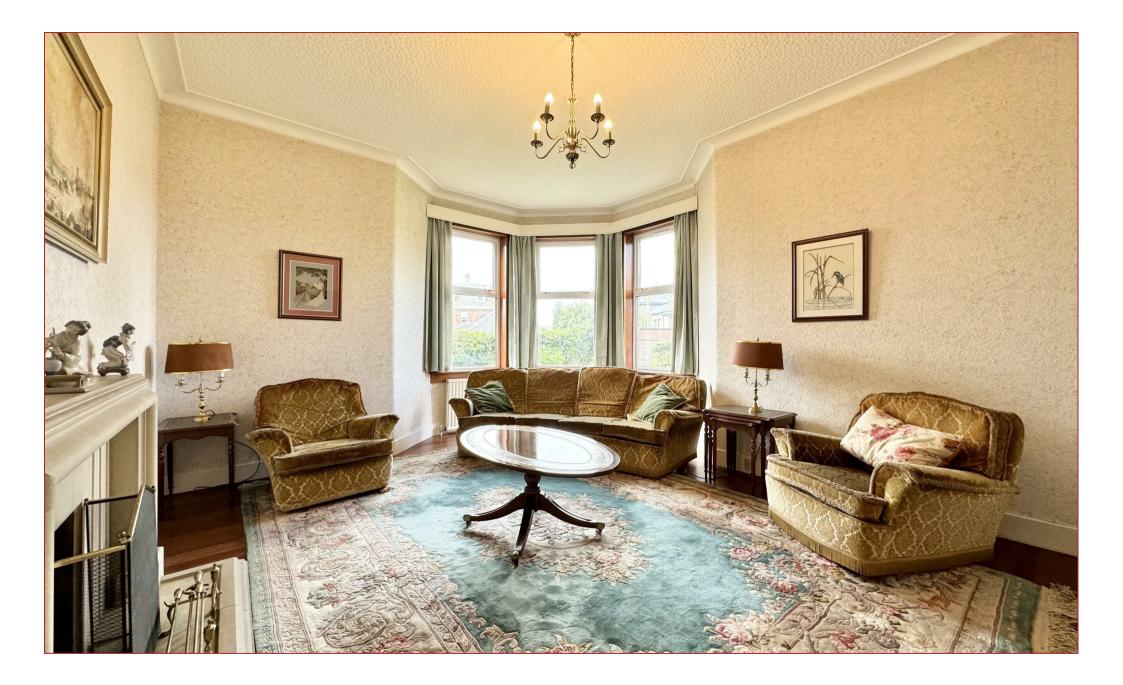

The accommodation in full comprises a reception hallway, a large bright and airy bay windowed lounge, four double bedrooms or three bedrooms and three public rooms that would include a formal dining room, a large kitchen, separate utility room, a four piece family bathroom and shower room. To the side of the property is a long driveway leading to the private rear garden which includes a double garage. To the front of the property, there is a large lawn and bedding area with lawn and mature trees to the side.

Furthermore, the property has gas central heating, a host of character features and a house alarm.

The floor plan shall provide you with a detailed layout of this well laid-out and comfortable home. However, we recommend viewing it to appreciate the size, versatility and convenient setting on offer.