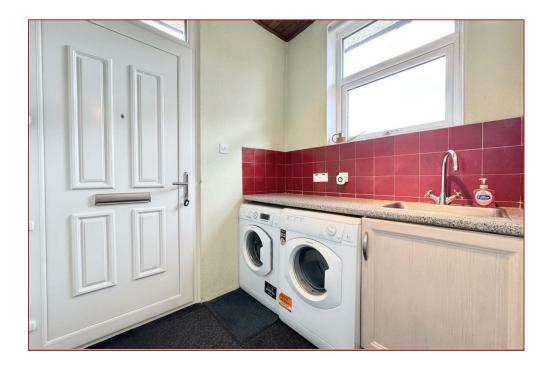

The accommodation in full comprises a reception hallway, a large bright and airy bay windowed lounge, four double bedrooms or three bedrooms and three public rooms that would include a formal dining room, a large kitchen, separate utility room, a four piece family bathroom and shower room. To the side of the property is a long driveway leading to the private rear garden which includes a double garage. To the front of the property, there is a large lawn and bedding area with lawn and mature trees to the side.