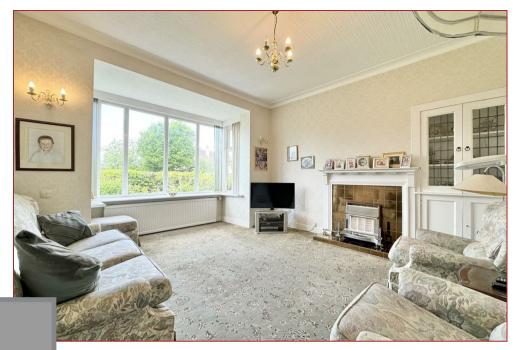

The accommodation in full comprises a reception hallway, a large bright and airy bay windowed lounge, four double bedrooms or three bedrooms and three public rooms that would include a formal dining room, a large kitchen, separate utility room, a four piece family bathroom and shower room. To the side of the property is a long driveway leading to the private rear garden which includes a double garage. To the front of the property, there is a large lawn and bedding area with lawn and mature trees to the side.

Furthermore, the property has gas central heating, a host of character features and a house alarm.

The floor plan shall provide you with a detailed layout of this well laid-out and comfortable home. However, we recommend viewing it to appreciate the size, versatility and convenient setting on offer.