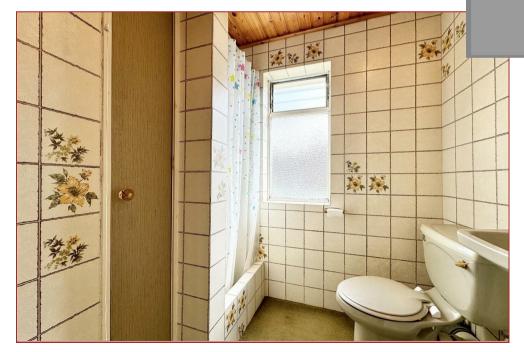

The accommodation in full comprises a reception hallway, a large bright and airy bay windowed lounge, four double bedrooms or three bedrooms and three public rooms that would include a formal dining room, a large kitchen, separate utility room, a four piece family bathroom and shower room. To the side of the property is a long driveway leading to the private rear garden which includes a double garage. To the front of the property, there is a large lawn and bedding area with lawn and mature trees to the side.