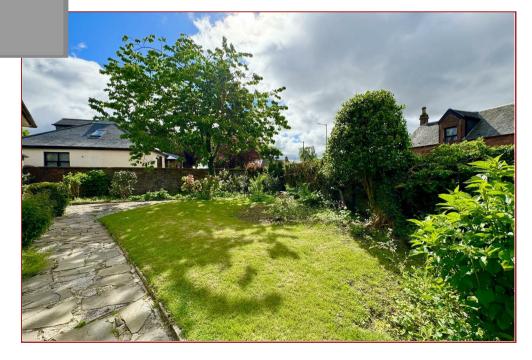

The accommodation in full comprises a reception hallway, a large bright and airy bay windowed lounge, four double bedrooms or three bedrooms and three public rooms that would include a formal dining room, a large kitchen, separate utility room, a four piece family bathroom and shower room. To the side of the property is a long driveway leading to the private rear garden which includes a double garage. To the front of the property, there is a large lawn and bedding area with lawn and mature trees to the side.