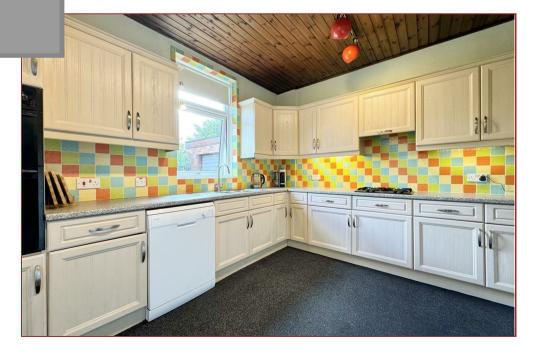

The accommodation in full comprises a reception hallway, a large bright and airy bay windowed lounge, four double bedrooms or three bedrooms and three public rooms that would include a formal dining room, a large kitchen, separate utility room, a four piece family bathroom and shower room. To the side of the property is a long driveway leading to the private rear garden which includes a double garage. To the front of the property, there is a large lawn and bedding area with lawn and mature trees to the side.