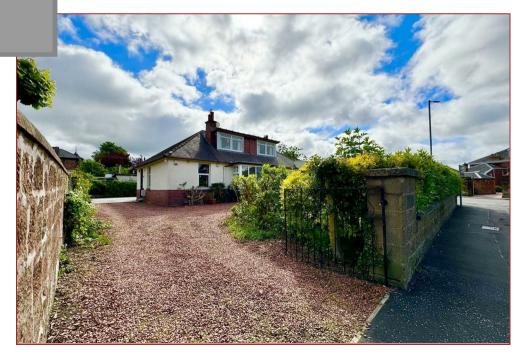

The accommodation in full comprises a reception hallway, a large bright and airy bay windowed lounge, four double bedrooms or three bedrooms and three public rooms that would include a formal dining room, a large kitchen, separate utility room, a four piece family bathroom and shower room. To the side of the property is a long driveway leading to the private rear garden which includes a double garage. To the front of the property, there is a large lawn and bedding area with lawn and mature trees to the side.