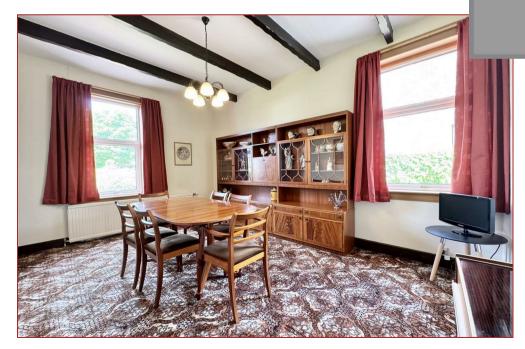

The accommodation in full comprises a reception hallway, a large bright and airy bay windowed lounge, four double bedrooms or three bedrooms and three public rooms that would include a formal dining room, a large kitchen, separate utility room, a four piece family bathroom and shower room. To the side of the property is a long driveway leading to the private rear garden which includes a double garage. To the front of the property, there is a large lawn and bedding area with lawn and mature trees to the side.