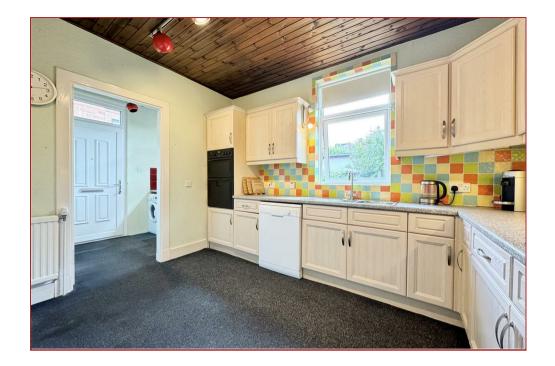

The accommodation in full comprises a reception hallway, a large bright and airy bay windowed lounge, four double bedrooms or three bedrooms and three public rooms that would include a formal dining room, a large kitchen, separate utility room, a four piece family bathroom and shower room. To the side of the property is a long driveway leading to the private rear garden which includes a double garage. To the front of the property, there is a large lawn and bedding area with lawn and mature trees to the side.