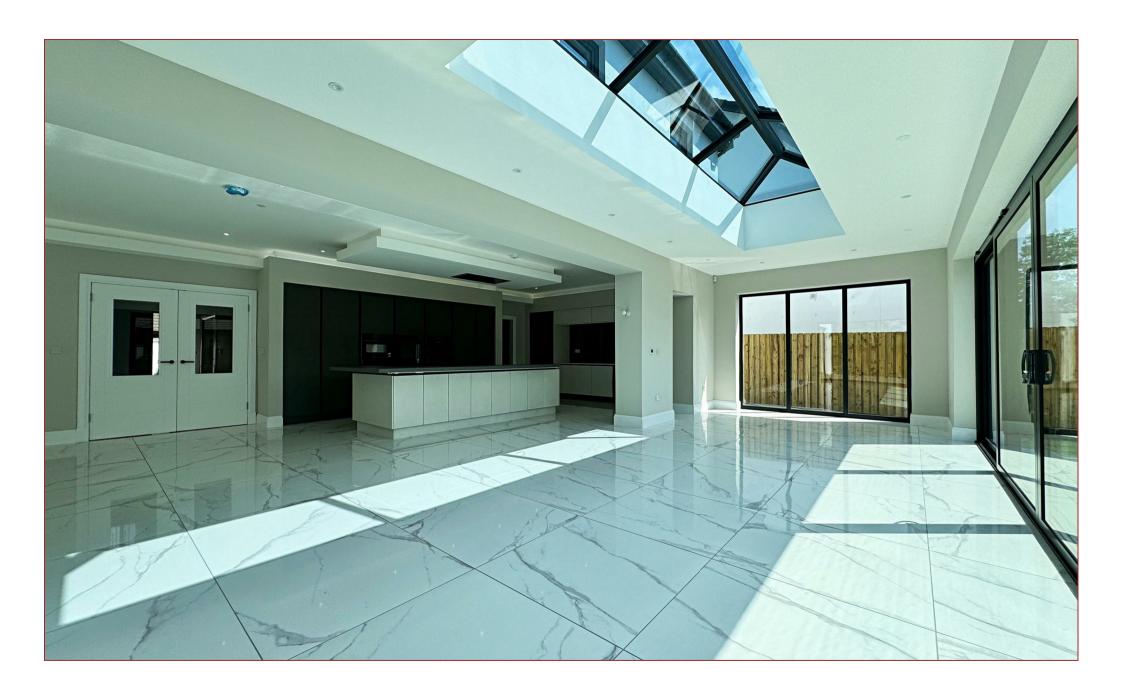

Offering circa 5000 sq ft of bright, airy and beautifully finished, versatile living accommodation over three floors, the property has been thoughtfully designed and built with great attention to detail. A stunning kitchen has been installed which incorporates a range of integrated appliances, whilst the bathrooms and en-suites are all finished with luxury tiling and quality sanitary ware. The property offers superb entertainment/living space with a particularly sociable open plan kitchen with a living area and a lounge which incorporates a large glass ceiling lantern. As you would expect from a house of this caliber, there is double glazing, modern heating, CCTV, a security alarm system and electric gates.

The accommodation comprises a galleried reception hallway, a cloakroom WC, a lounge, a dining room, a luxury fitted kitchen with a family lounge, a sitting area and a utility room. The upper floor has an impressive landing, four double bedrooms all with en-suites (3 x dressing rooms) whilst the top floor has two further double bedrooms with dressing rooms and en-suites. Integral to the house is a double garage.