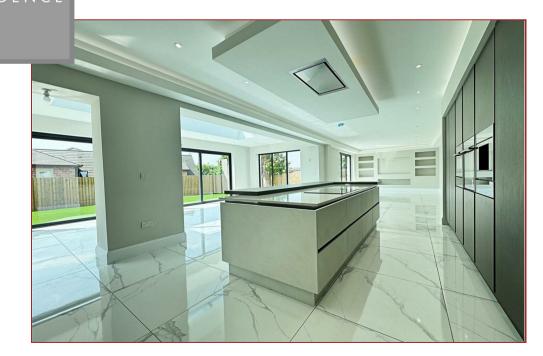

Offering circa 5000 sq ft of bright, airy and beautifully finished, versatile living accommodation over three floors, the property has been thoughtfully designed and built with great attention to detail. A stunning kitchen has been installed which incorporates a range of integrated appliances, whilst the bathrooms and en-suites are all finished with luxury tiling and quality sanitary ware. The property offers superb entertainment/living space with a particularly sociable open plan kitchen with a living area and a lounge which incorporates a large glass ceiling lantern. As you would expect from a house of this caliber, there is double glazing, modern heating, CCTV, a security alarm system and electric gates.

The accommodation comprises a galleried reception hallway, a cloakroom WC, a lounge, a dining room, a luxury fitted kitchen with a family lounge, a sitting area and a utility room. The upper floor has an impressive landing, four double bedrooms all with en-suites (3 x dressing rooms) whilst the top floor has two further double bedrooms with dressing rooms and en-suites. Integral to the house is a double garage.