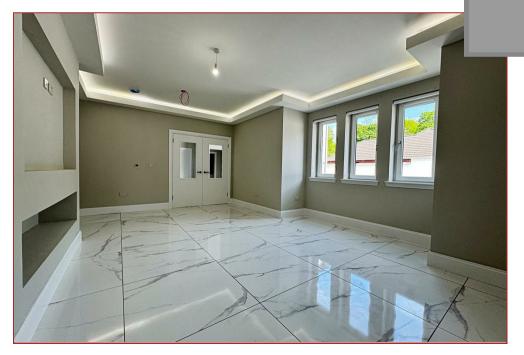

Offering circa 5000 sq ft of bright, airy and beautifully finished, versatile living accommodation over three floors, the property has been thoughtfully designed and built with great attention to detail. A stunning kitchen has been installed which incorporates a range of integrated appliances, whilst the bathrooms and en-suites are all finished with luxury tiling and quality sanitary ware. The property offers superb entertainment/living space with a particularly sociable open plan kitchen with a living area and a lounge which incorporates a large glass ceiling lantern. As you would expect from a house of this caliber, there is double glazing, modern heating, CCTV, a security alarm system and electric gates.