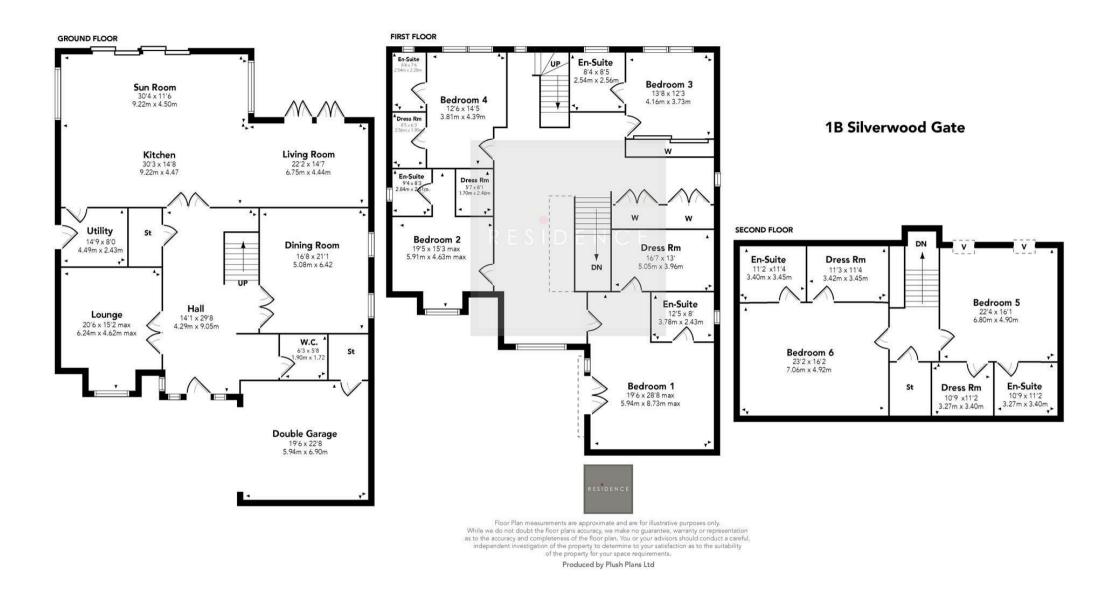

Offering circa 5000 sq ft of bright, airy and beautifully finished, versatile living accommodation over three floors, the property has been thoughtfully designed and built with great attention to detail. A stunning kitchen has been installed which incorporates a range of integrated appliances, whilst the bathrooms and en-suites are all finished with luxury tiling and quality sanitary ware. The property offers superb entertainment/living space with a particularly sociable open plan kitchen with a living area and a lounge which incorporates a large glass ceiling lantern. As you would expect from a house of this caliber, there is double glazing, modern heating, CCTV, a security alarm system and electric gates.

The accommodation comprises a galleried reception hallway, a cloakroom WC, a lounge, a dining room, a luxury fitted kitchen with a family lounge, a sitting area and a utility room. The upper floor has an impressive landing, four double bedrooms all with en-suites (3 x dressing rooms) whilst the top floor has two further double bedrooms with dressing rooms and en-suites. Integral to the house is a double garage.