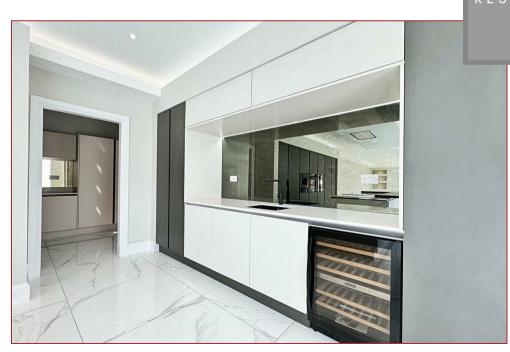

Offering circa 5000 sq ft of bright, airy and beautifully finished, versatile living accommodation over three floors, the property has been thoughtfully designed and built with great attention to detail. A stunning kitchen has been installed which incorporates a range of integrated appliances, whilst the bathrooms and en-suites are all finished with luxury tiling and quality sanitary ware. The property offers superb entertainment/living space with a particularly sociable open plan kitchen with a living area and a lounge which incorporates a large glass ceiling lantern. As you would expect from a house of this caliber, there is double glazing, modern heating, CCTV, a security alarm system and electric gates.

The accommodation comprises a galleried reception hallway, a cloakroom WC, a lounge, a dining room, a luxury fitted kitchen with a family lounge, a sitting area and a utility room. The upper floor has an impressive landing, four double bedrooms all with en-suites (3 x dressing rooms) whilst the top floor has two further double bedrooms with dressing rooms and en-suites. Integral to the house is a double garage.