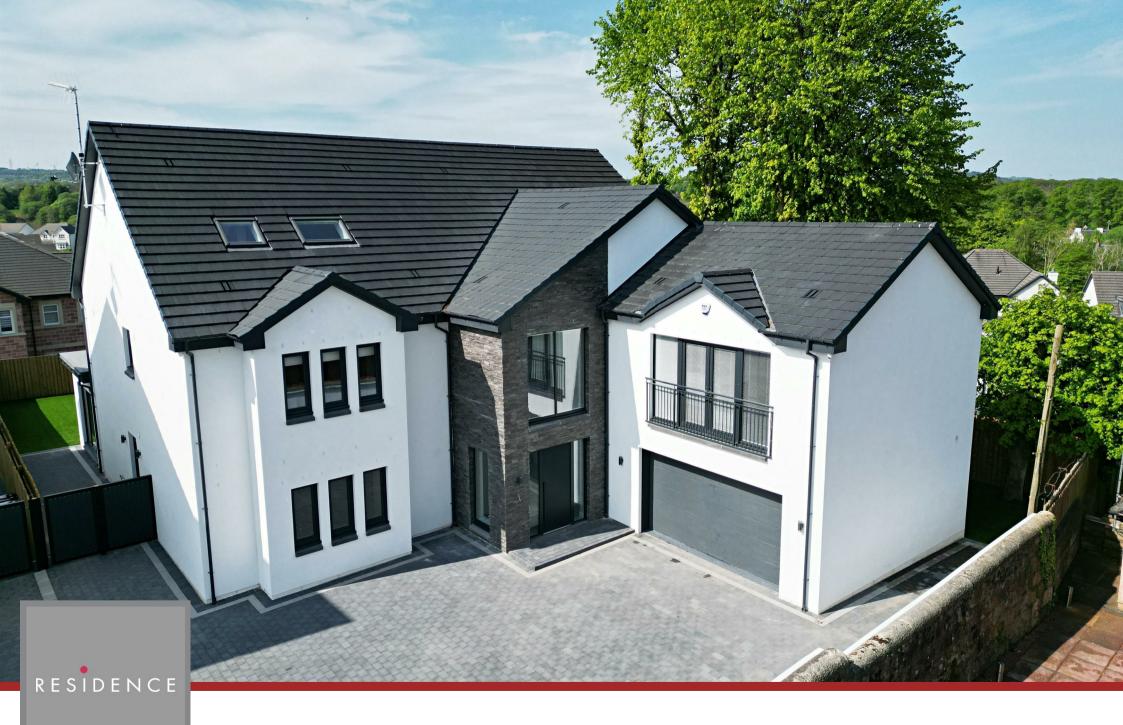

1B Silverwood Gate, Bothwell, G71 8FS

## 6 Bedrooms | 4 Public Rooms | 6 Bathrooms

This exceptionally well finished six bedroom modern detached villa sits within the heart of Bothwell beyond electric gates and within private enclosed gardens.

Offering circa 5000 sq ft of bright, airy and beautifully finished, versatile living accommodation over three floors, the property has been thoughtfully designed and built with great attention to detail. A stunning kitchen has been installed which incorporates a range of integrated appliances, whilst the bathrooms and en-suites are all finished with luxury tiling and quality sanitary ware. The property offers superb entertainment/living space with a particularly sociable open plan kitchen with a living area and a lounge which incorporates a large glass ceiling lantern. As you would expect from a house of this caliber, there is double glazing, modern heating, CCTV, a security alarm system and electric gates.