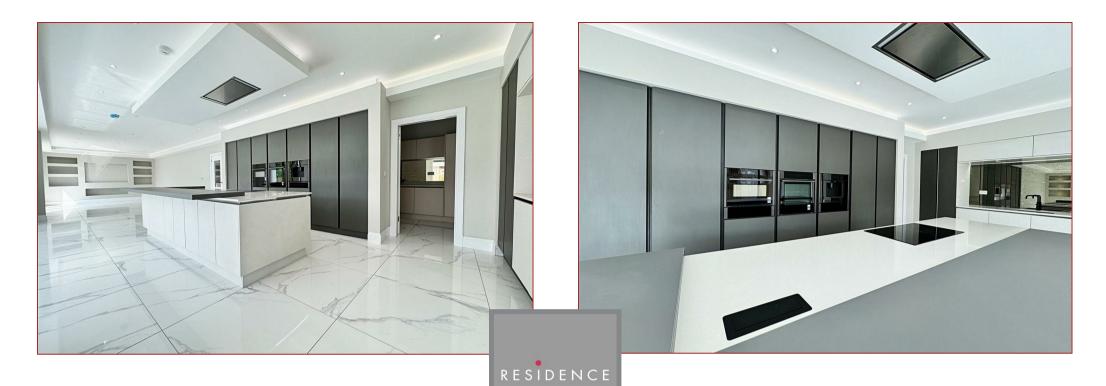

Offering circa 5000 sq ft of bright, airy and beautifully finished, versatile living accommodation over three floors, the property has been thoughtfully designed and built with great attention to detail. A stunning kitchen has been installed which incorporates a range of integrated appliances, whilst the bathrooms and en-suites are all finished with luxury tiling and quality sanitary ware. The property offers superb entertainment/living space with a particularly sociable open plan kitchen with a living area and a lounge which incorporates a large glass ceiling lantern. As you would expect from a house of this caliber, there is double glazing, modern heating, CCTV, a security alarm system and electric gates.

The accommodation comprises a galleried reception hallway, a cloakroom WC, a lounge, a dining room, a luxury fitted kitchen with a family lounge, a sitting area and a utility room. The upper floor has an impressive landing, four double bedrooms all with en-suites (3 x dressing rooms) whilst the top floor has two further double bedrooms with dressing rooms and en-suites. Integral to the house is a double garage.