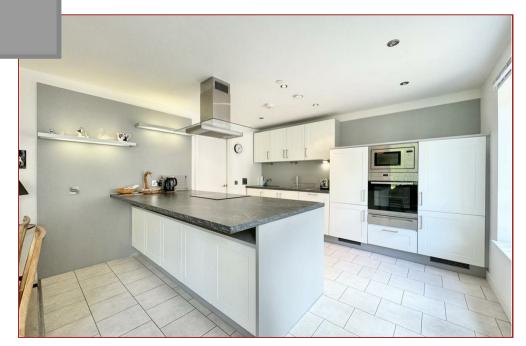

## 3 Bedrooms | 1 Public Rooms | 2 Bathrooms

An outstanding apartment within the prestigious "Silvertrees" development of Bothwell enjoying superb views of the surrounding grounds and courtyard.

This particular flat is on the ground floor, with a private balcony from the lounge and offers spacious, bright and airy rooms that are well proportioned throughout. In addition to the lounge balcony, the other apartments have views around the development and back into the courtyard. The family bathroom has three piece suite and the en-suite has been changed to a wet room, whilst the kitchen incorporates a range of integrated appliances and fabulous lighting with a separate utility room situated off. The flat has generous storage space, gas central heating, double glazing and a security door entry system.

The versatile layout and impressive living space comprises a communal entrance hall with lift access to each floor, a large private entrance hall, a spacious lounge/dining with a balcony, a stylish kitchen, a separate utility room, three double bedrooms all with built in wardrobes, a master en-suite and a family bathroom.