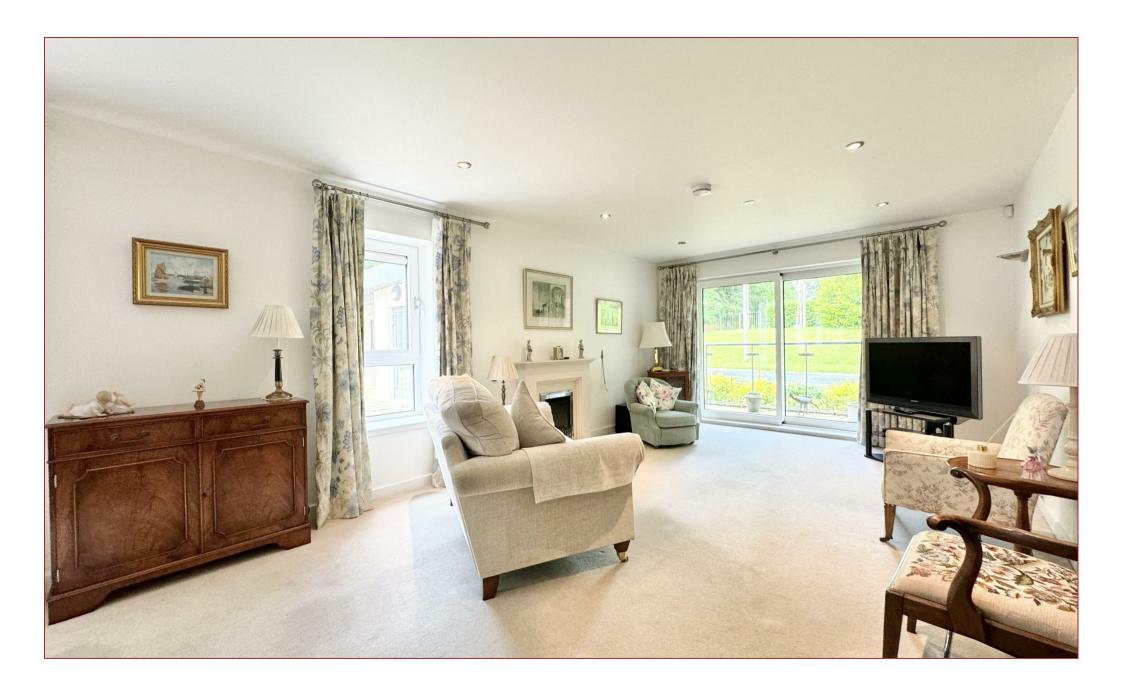

## 3 Bedrooms | 1 Public Rooms | 2 Bathrooms

An outstanding apartment within the prestigious "Silvertrees" development of Bothwell enjoying superb views of the surrounding grounds and courtyard.

This particular flat is on the ground floor, with a private balcony from the lounge and offers spacious, bright and airy rooms that are well proportioned throughout. In addition to the lounge balcony, the other apartments have views around the development and back into the courtyard. The family bathroom has three piece suite and the en-suite has been changed to a wet room, whilst the kitchen incorporates a range of integrated appliances and fabulous lighting with a separate utility room situated off. The flat has generous storage space, gas central heating, double glazing and a security door entry system.

The versatile layout and impressive living space comprises a communal entrance hall with lift access to each floor, a large private entrance hall, a spacious lounge/dining with a balcony, a stylish kitchen, a separate utility room, three double bedrooms all with built in wardrobes, a master en-suite and a family bathroom.