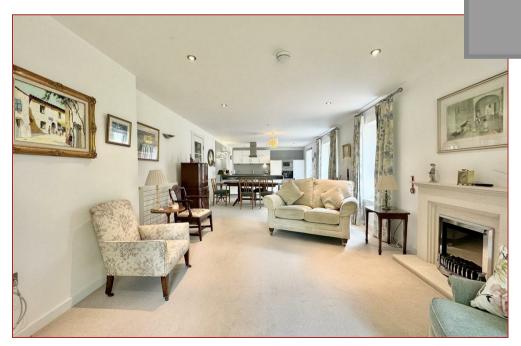

## 3 Bedrooms | 1 Public Rooms | 2 Bathrooms

An outstanding apartment within the prestigious "Silvertrees" development of Bothwell enjoying superb views of the surrounding grounds and courtyard.

This particular flat is on the ground floor, with a private balcony from the lounge and offers spacious, bright and airy rooms that are well proportioned throughout. In addition to the lounge balcony, the other apartments have views around the development and back into the courtyard. The family bathroom has three piece suite and the en-suite has been changed to a wet room, whilst the kitchen incorporates a range of integrated appliances and fabulous lighting with a separate utility room situated off. The flat has generous storage space, gas central heating, double glazing and a security door entry system.

The versatile layout and impressive living space comprises a communal entrance hall with lift access to each floor, a large private entrance hall, a spacious lounge/dining with a balcony, a stylish kitchen, a separate utility room, three double bedrooms all with built in wardrobes, a master en-suite and a family bathroom.