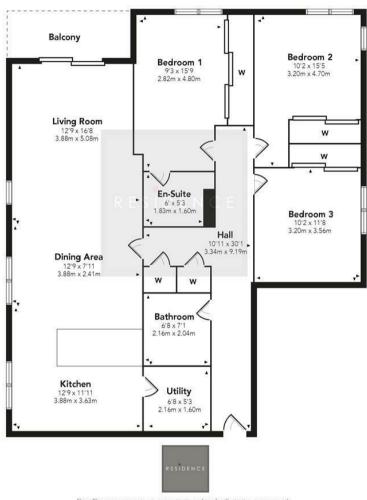

The versatile layout and impressive living space comprises a communal entrance hall with lift access to each floor, a large private entrance hall, a spacious lounge/dining with a balcony, a stylish kitchen, a separate utility room, three double bedrooms all with built in wardrobes, a master en-suite and a family bathroom.

## Silvertrees Wynd

Floor Plan measurements are approximate and are for illustrative purposes only. While we do not doubt the floor plans accuracy, we make no guarantee, warranty or representation as to the accuracy and completeness of the floor plan. You or your advisors should conduct a careful, independent investigation of the property to determine to your satisfaction as to the suitability of the property for your space requirements.