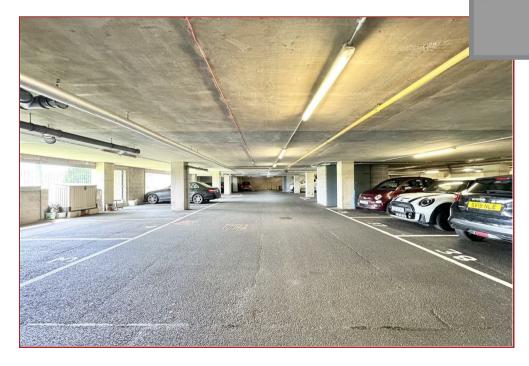

There are two allocated parking bays, one outside the building and another within the secure basement garage.

The factored gardens are well kept and laid to lawn with mature trees.

The Silvertrees Development is an exclusive modern development of flats which enjoys a superb setting within one of Bothwell's most desirable addresses whilst being very central in the conservation village. Bothwell is highly regarded for its excellent main street, where you can find the majority of everyday shopping needs, including a great choice of restaurants and pubs. The property is located within a popular school catchment. For those commuting by public transport, there are regular bus and train services from Bothwell and Uddingston to the surrounding towns and cities. The M74 and M8 motorways provide excellent access to the central belt linking the area.