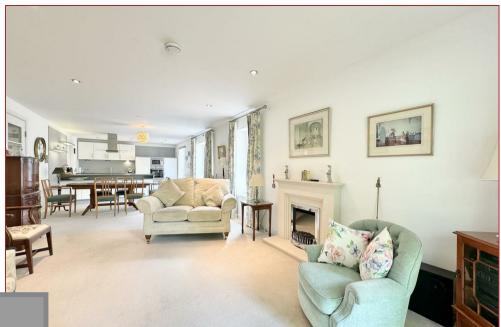

## 3 Bedrooms | 1 Public Rooms | 2 Bathrooms

An outstanding apartment within the prestigious "Silvertrees" development of Bothwell enjoying superb views of the surrounding grounds and courtyard.

This particular flat is on the ground floor, with a private balcony from the lounge and offers spacious, bright and airy rooms that are well proportioned throughout. In addition to the lounge balcony, the other apartments have views around the development and back into the courtyard. The family bathroom has three piece suite and the en-suite has been changed to a wet room, whilst the kitchen incorporates a range of integrated appliances and fabulous lighting with a separate utility room situated off. The flat has generous storage space, gas central heating, double glazing and a security door entry system.

The versatile layout and impressive living space comprises a communal entrance hall with lift access to each floor, a large private entrance hall, a spacious lounge/dining with a balcony, a stylish kitchen, a separate utility room, three double bedrooms all with built in wardrobes, a master en-suite and a family bathroom.