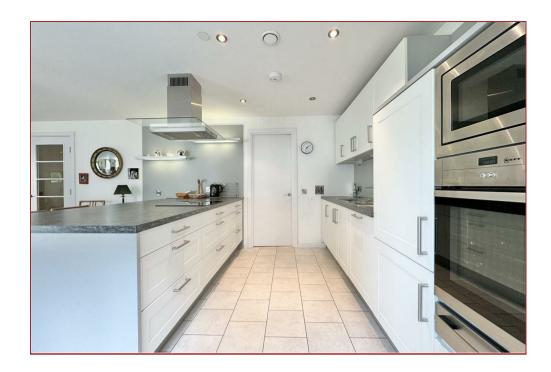

## 3 Bedrooms | 1 Public Rooms | 2 Bathrooms

An outstanding apartment within the prestigious "Silvertrees" development of Bothwell enjoying superb views of the surrounding grounds and courtyard.

This particular flat is on the ground floor, with a private balcony from the lounge and offers spacious, bright and airy rooms that are well proportioned throughout. In addition to the lounge balcony, the other apartments have views around the development and back into the courtyard. The family bathroom has three piece suite and the en-suite has been changed to a wet room, whilst the kitchen incorporates a range of integrated appliances and fabulous lighting with a separate utility room situated off. The flat has generous storage space, gas central heating, double glazing and a security door entry system.

The versatile layout and impressive living space comprises a communal entrance hall with lift access to each floor, a large private entrance hall, a spacious lounge/dining with a balcony, a stylish kitchen, a separate utility room, three double bedrooms all with built in wardrobes, a master en-suite and a family bathroom.