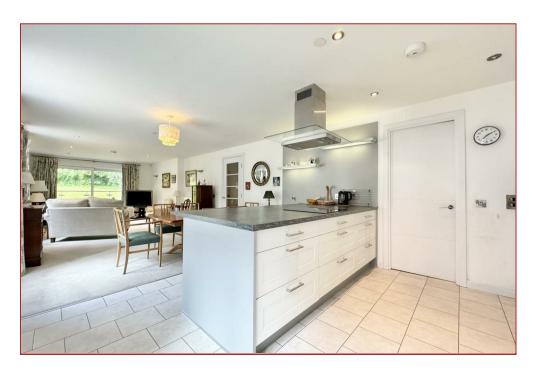

## 3 Bedrooms | 1 Public Rooms | 2 Bathrooms

An outstanding apartment within the prestigious "Silvertrees" development of Bothwell enjoying superb views of the surrounding grounds and courtyard.

This particular flat is on the ground floor, with a private balcony from the lounge and offers spacious, bright and airy rooms that are well proportioned throughout. In addition to the lounge balcony, the other apartments have views around the development and back into the courtyard. The family bathroom has three piece suite and the en-suite has been changed to a wet room, whilst the kitchen incorporates a range of integrated appliances and fabulous lighting with a separate utility room situated off. The flat has generous storage space, gas central heating, double glazing and a security door entry system.

The versatile layout and impressive living space comprises a communal entrance hall with lift access to each floor, a large private entrance hall, a spacious lounge/dining with a balcony, a stylish kitchen, a separate utility room, three double bedrooms all with built in wardrobes, a master en-suite and a family bathroom.