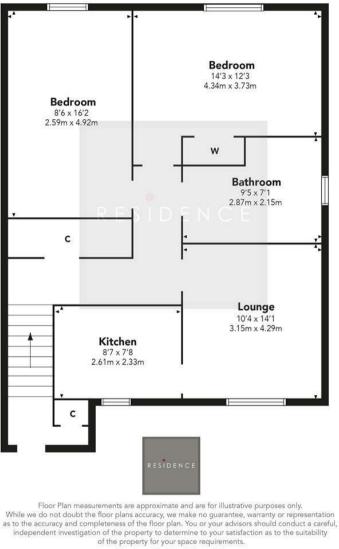

The floor plan shall provide you with a detailed layout of this unique and comfortable, well laid out home, which comprises a main door entrance with hallway, a bright and airy lounge which is semi-open plan to the modern kitchen. There are two double bedrooms and a modern three piece family bathroom.

Council Tax Band - C

796.00 sq ft | EER = B

**Duncolm View** 

Produced by Plush Plans Ltd

We believe these details to be accurate; however, they do not form any part of a contract. Fixtures and fittings are not included unless specified in the enclosed. Photographs are for general information and it must not be inferred that any item is included for sale with the property. All distances and measurements are approximate. Floorplans may not be to scale and are for illustration purposes only.