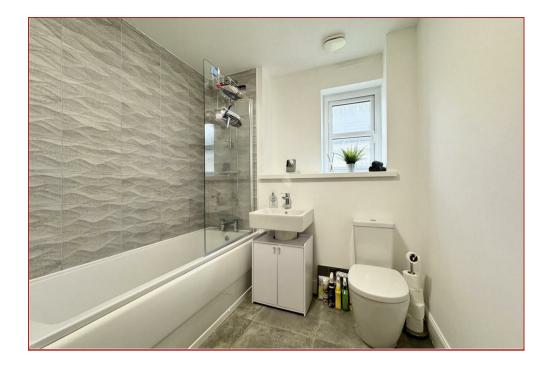

The flat was built by Miller Homes with high quality finishings. The kitchen is well equipped with integrated appliances, including a hob, oven, fridge/freezer and dishwasher, whilst the bathroom is beautifully finished with luxury tiling, fittings and modern sanitary ware. Features include gas central heating, double glazing and generous storage space.

The floor plan shall provide you with a detailed layout of this unique and comfortable, well laid out home, which comprises a main door entrance with hallway, a bright and airy lounge which is semi-open plan to the modern kitchen. There are two double bedrooms and a modern three piece family bathroom.