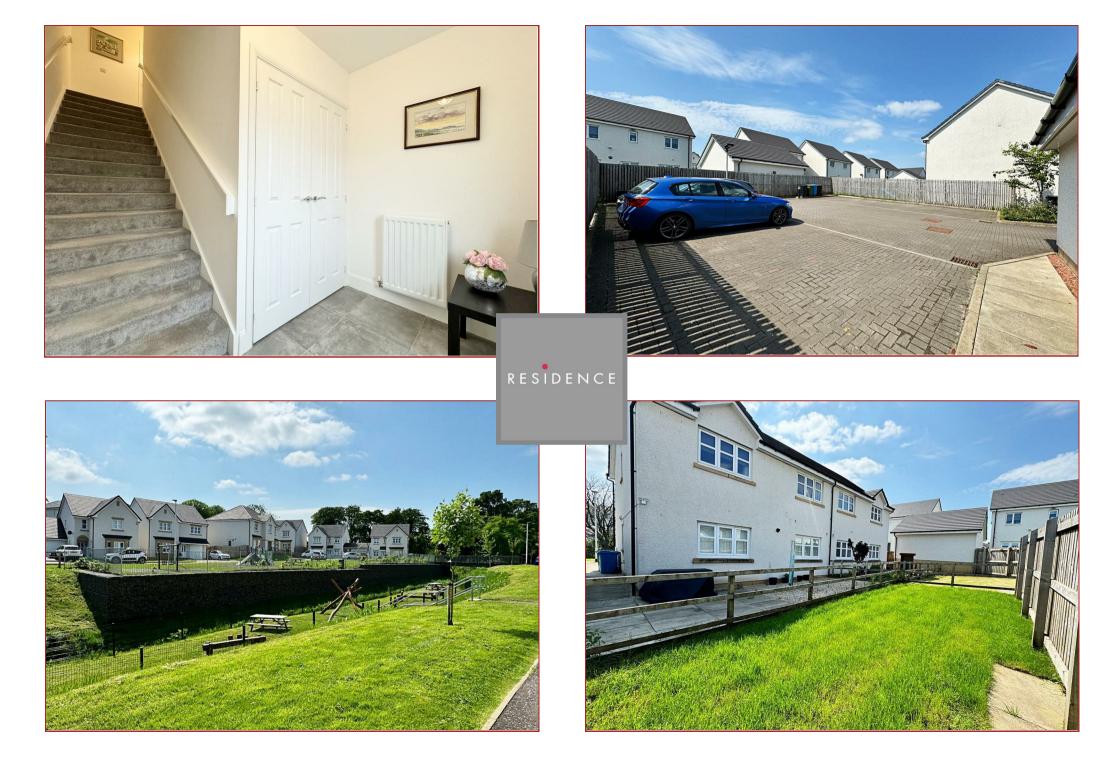

## 2 Bedrooms | 1 Public Rooms | 1 Bathrooms

This fabulous main door, first floor apartment offers modern, stylish accommodation which is bright and airy whilst conveniently located close to all the amenities Barrhead has to offer.

The flat was built by Miller Homes with high quality finishings. The kitchen is well equipped with integrated appliances, including a hob, oven, fridge/freezer and dishwasher, whilst the bathroom is beautifully finished with luxury tiling, fittings and modern sanitary ware. Features include gas central heating, double glazing and generous storage space.

The floor plan shall provide you with a detailed layout of this unique and comfortable, well laid out home, which comprises a main door entrance with hallway, a bright and airy lounge which is semi-open plan to the modern kitchen. There are two double bedrooms and a modern three piece family bathroom.

The rear garden has a lawn while there is ample parking for residents to the rear.

Dunholm View is set within a factored and well-kept development that is surrounded by lawns, bedding areas and trees.

Dunholm View is located a short distance from the Main Street of Barrhead, which has great amenities including shops, supermarkets including Asda and Tesco, primary and secondary schools and local transport services. Bus and rail links give regular access throughout Renfrewshire and into Glasgow if required. The M8 and M77 motorway networks are within easy reach and provide links to Glasgow Airport, Intu Braehead and Silverburn shopping centres.