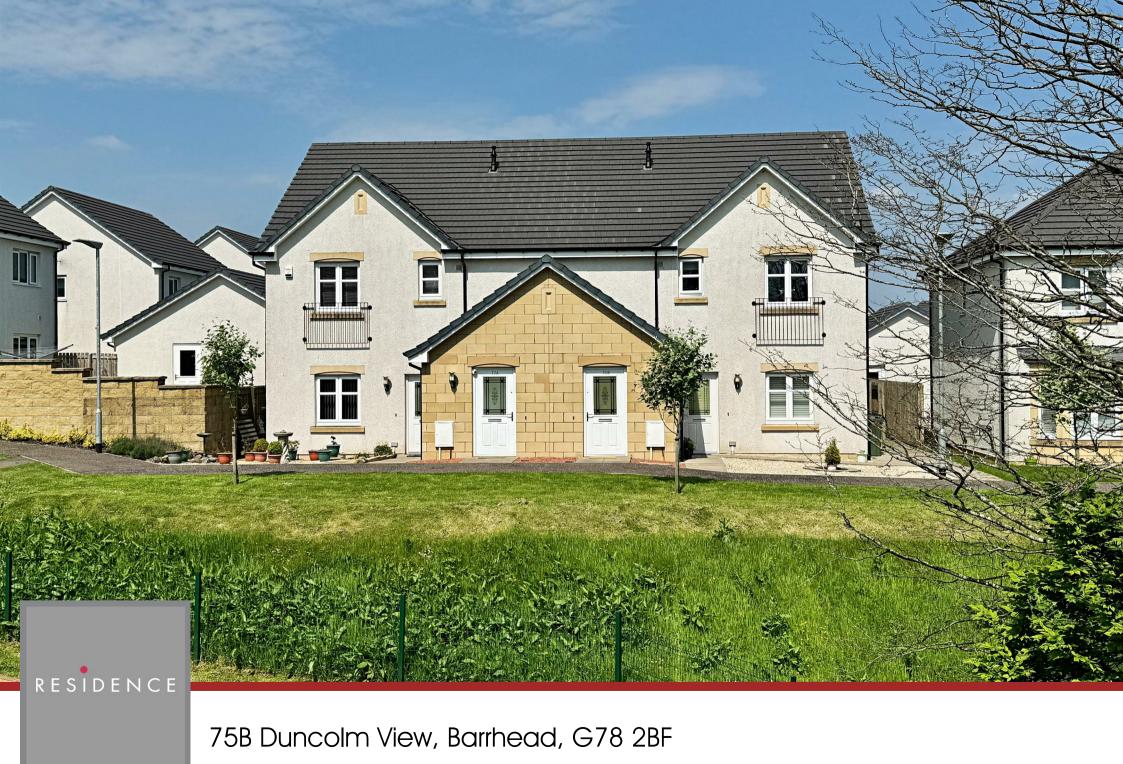

## 2 Bedrooms | 1 Public Rooms | 1 Bathrooms

This fabulous main door, first floor apartment offers modern, stylish accommodation which is bright and airy whilst conveniently located close to all the amenities Barrhead has to offer.

The rear garden has a lawn while there is ample parking for residents to the rear.

Dunholm View is set within a factored and well-kept development that is surrounded by lawns, bedding areas and trees.

Dunholm View is located a short distance from the Main Street of Barrhead, which has great amenities including shops, supermarkets including Asda and Tesco, primary and secondary schools and local transport services. Bus and rail links give regular access throughout Renfrewshire and into Glasgow if required. The M8 and M77 motorway networks are within easy reach and provide links to Glasgow Airport, Intu Braehead and Silverburn shopping centres.