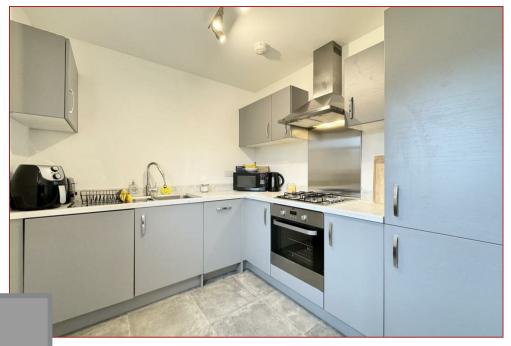

The flat was built by Miller Homes with high quality finishings. The kitchen is well equipped with integrated appliances, including a hob, oven, fridge/freezer and dishwasher, whilst the bathroom is beautifully finished with luxury tiling, fittings and modern sanitary ware. Features include gas central heating, double glazing and generous storage space.