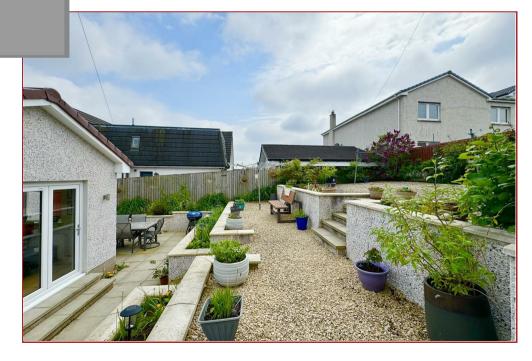

To the front of the property, the garden is laid to lawn, whilst the private rear garden is perfect for those quiet summer days with feature patio areas.

Cydeview is a much admired street located near the village Main Street and its amenities. Bothwell offers a great choice of restaurants, cafes, pubs and everyday shopping facilities, with more found within nearby Uddingston and Hamilton Town Centre. The property is located within a popular school catchment and also within short proximity to Hamilton College. For those commuting by public transport, there are regular bus and train services from Bothwell and Uddingston to the surrounding towns and cities, including Glasgow and Edinburgh. The M74 and M8 motorways provide excellent access to the central belt linking the surrounding towns and cities.