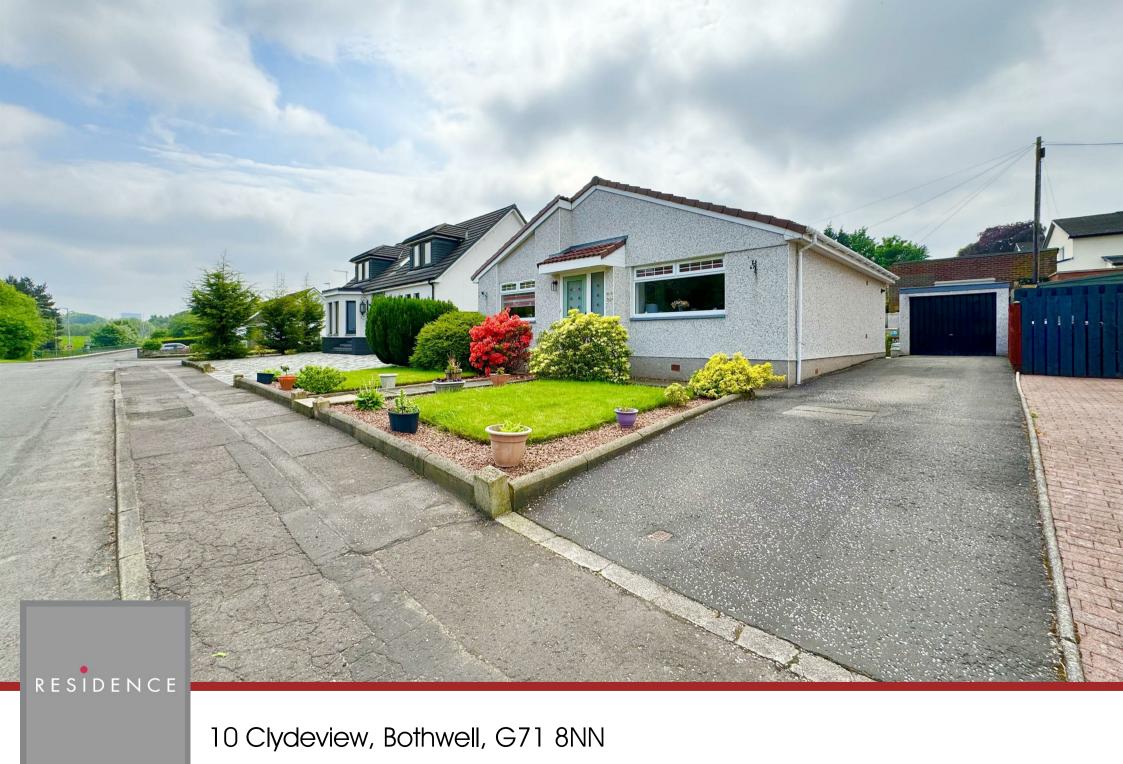

## 2 Bedrooms | 2 Public Rooms | 2 Bathrooms

This rarely available and particularly spacious detached bungalow sits within a quiet and popular locale on a large plot.

The property has been very well cared for and features an upgraded bathroom and a modern fitted kitchen. The comfortably sized and spacious property features gas central heating, double glazing and a detached garage.

The floor plan shall provide you with a detailed layout of this well designed home, which comprises a reception hallway, a comfortable sized lounge, a dining sized kitchen, a garden room with Bi-Fold doors to the rear garden, an upgraded family bathroom, two well proportioned bedrooms with master en-suite shower room and both bedrooms have fitted wardrobes. Detached from the house is a single garage with a long driveway.

To the front of the property, the garden is laid to lawn, whilst the private rear garden is perfect for those quiet summer days with feature patio areas.

Cydeview is a much admired street located near the village Main Street and its amenities. Bothwell offers a great choice of restaurants, cafes, pubs and everyday shopping facilities, with more found within nearby Uddingston and Hamilton Town Centre. The property is located within a popular school catchment and also within short proximity to Hamilton College. For those commuting by public transport, there are regular bus and train services from Bothwell and Uddingston to the surrounding towns and cities, including Glasgow and Edinburgh. The M74 and M8 motorways provide excellent access to the central belt linking the surrounding towns and cities.