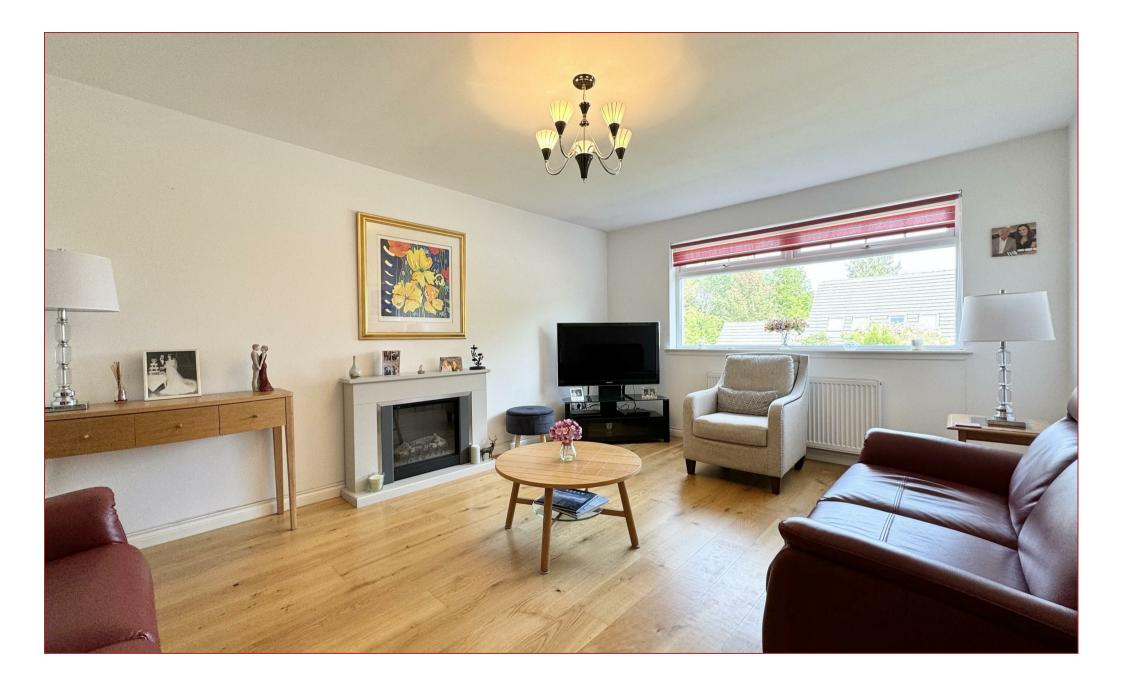

The floor plan shall provide you with a detailed layout of this well designed home, which comprises a reception hallway, a comfortable sized lounge, a dining sized kitchen, a garden room with Bi-Fold doors to the rear garden, an upgraded family bathroom, two well proportioned bedrooms with master en-suite shower room and both bedrooms have fitted wardrobes. Detached from the house is a single garage with a long driveway.