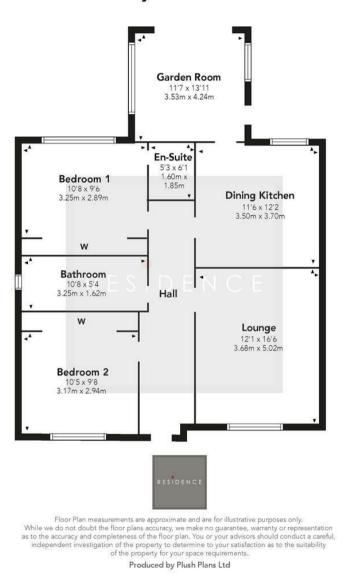

The floor plan shall provide you with a detailed layout of this well designed home, which comprises a reception hallway, a comfortable sized lounge, a dining sized kitchen, a garden room with Bi-Fold doors to the rear garden, an upgraded family bathroom, two well proportioned bedrooms with master en-suite shower room and both bedrooms have fitted wardrobes. Detached from the house is a single garage with a long driveway.

Council Tax Band - E

990.28 sq ft | EER = C