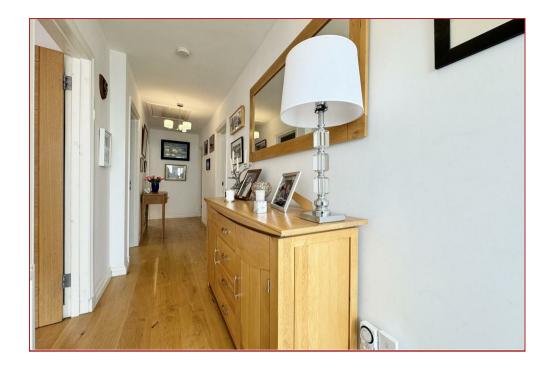

The floor plan shall provide you with a detailed layout of this well designed home, which comprises a reception hallway, a comfortable sized lounge, a dining sized kitchen, a garden room with Bi-Fold doors to the rear garden, an upgraded family bathroom, two well proportioned bedrooms with master en-suite shower room and both bedrooms have fitted wardrobes. Detached from the house is a single garage with a long driveway.