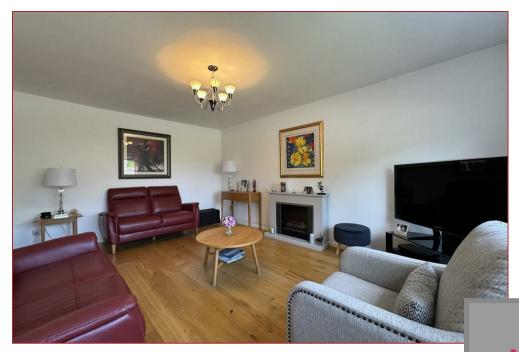

The floor plan shall provide you with a detailed layout of this well designed home, which comprises a reception hallway, a comfortable sized lounge, a dining sized kitchen, a garden room with Bi-Fold doors to the rear garden, an upgraded family bathroom, two well proportioned bedrooms with master en-suite shower room and both bedrooms have fitted wardrobes. Detached from the house is a single garage with a long driveway.