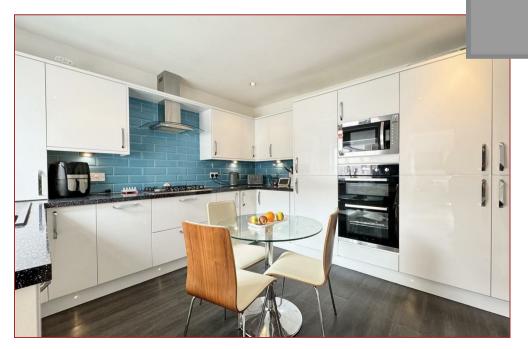

## 2 Bedrooms | 2 Public Rooms | 2 Bathrooms

This rarely available and particularly spacious detached bungalow sits within a quiet and popular locale on a large plot.

The property has been very well cared for and features an upgraded bathroom and a modern fitted kitchen. The comfortably sized and spacious property features gas central heating, double glazing and a detached garage.

The floor plan shall provide you with a detailed layout of this well designed home, which comprises a reception hallway, a comfortable sized lounge, a dining sized kitchen, a garden room with Bi-Fold doors to the rear garden, an upgraded family bathroom, two well proportioned bedrooms with master en-suite shower room and both bedrooms have fitted wardrobes. Detached from the house is a single garage with a long driveway.