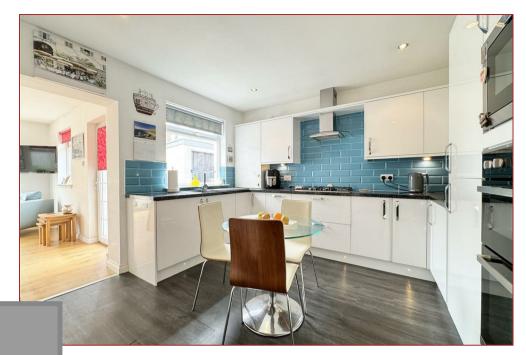

The floor plan shall provide you with a detailed layout of this well designed home, which comprises a reception hallway, a comfortable sized lounge, a dining sized kitchen, a garden room with Bi-Fold doors to the rear garden, an upgraded family bathroom, two well proportioned bedrooms with master en-suite shower room and both bedrooms have fitted wardrobes. Detached from the house is a single garage with a long driveway.