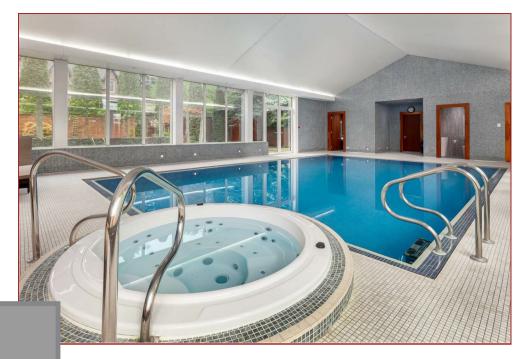

There are more features than can be mentioned, but some stand outs are the immediately impressive entrance hall with a sweeping three flight staircase, the outstanding leisure suite with a heated indoor pool, jacuzzi, sauna and steam room with a gym area. A luxury Smallbone kitchen has been installed which incorporates a range of branded appliances, whilst the bathrooms and en-suites are finished with white suites and tiling. The master bedroom has a living area, a large dressing room and spacious en-suite facilities, whilst the further five bedrooms all have ensuites. Additional features include double glazing, underfloor heating, partial air conditioning, CCTV security and an alarm system.

The accommodation features a sitting room, a family room with a bespoke bar area, a dining room, a conservatory, a large dining kitchen, a utility room, an office, a gym, an indoor leisure suite with a pool, spa, sauna and steam room, plant room, changing and shower area. Furthermore, there is a games room, six bedrooms (all with en-suite), 3 WC's and a four car garage.