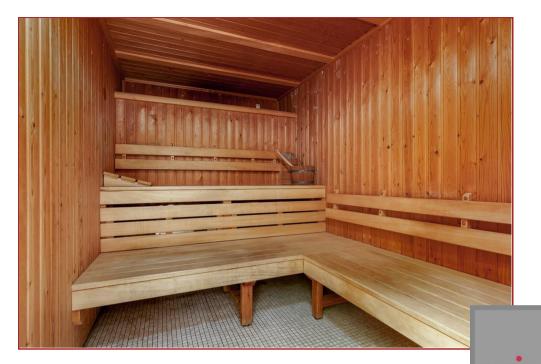

There are more features than can be mentioned, but some stand outs are the immediately impressive entrance hall with a sweeping three flight staircase, the outstanding leisure suite with a heated indoor pool, jacuzzi, sauna and steam room with a gym area. A luxury Smallbone kitchen has been installed which incorporates a range of branded appliances, whilst the bathrooms and en-suites are finished with white suites and tiling. The master bedroom has a living area, a large dressing room and spacious en-suite facilities, whilst the further five bedrooms all have ensuites. Additional features include double glazing, underfloor heating, partial air conditioning, CCTV security and an alarm system.

The accommodation features a sitting room, a family room with a bespoke bar area, a dining room, a conservatory, a large dining kitchen, a utility room, an office, a gym, an indoor leisure suite with a pool, spa, sauna and steam room, plant room, changing and shower area. Furthermore, there is a games room, six bedrooms (all with en-suite), 3 WC's and a four car garage.