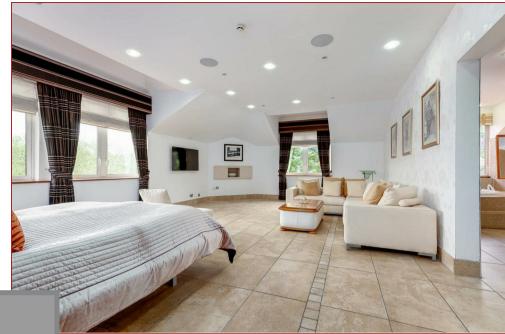

There are more features than can be mentioned, but some stand outs are the immediately impressive entrance hall with a sweeping three flight staircase, the outstanding leisure suite with a heated indoor pool, jacuzzi, sauna and steam room with a gym area. A luxury Smallbone kitchen has been installed which incorporates a range of branded appliances, whilst the bathrooms and en-suites are finished with white suites and tiling. The master bedroom has a living area, a large dressing room and spacious en-suite facilities, whilst the further five bedrooms all have ensuites. Additional features include double glazing, underfloor heating, partial air conditioning, CCTV security and an alarm system.

The accommodation features a sitting room, a family room with a bespoke bar area, a dining room, a conservatory, a large dining kitchen, a utility room, an office, a gym, an indoor leisure suite with a pool, spa, sauna and steam room, plant room, changing and shower area. Furthermore, there is a games room, six bedrooms (all with en-suite), 3 WC's and a four car garage.