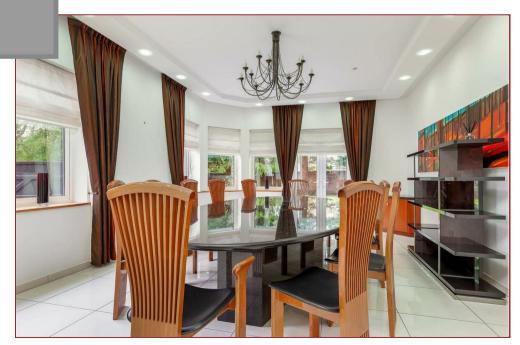

The accommodation features a sitting room, a family room with a bespoke bar area, a dining room, a conservatory, a large dining kitchen, a utility room, an office, a gym, an indoor leisure suite with a pool, spa, sauna and steam room, plant room, changing and shower area. Furthermore, there is a games room, six bedrooms (all with en-suite), 3 WC's and a four car garage.