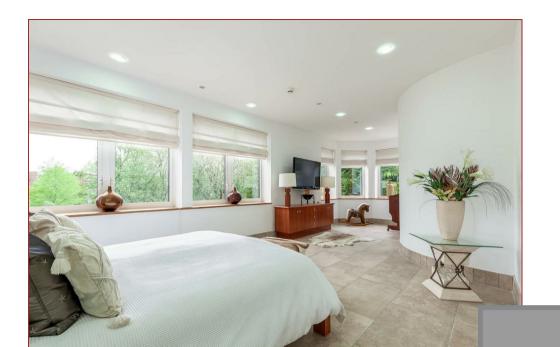

There are more features than can be mentioned, but some stand outs are the immediately impressive entrance hall with a sweeping three flight staircase, the outstanding leisure suite with a heated indoor pool, jacuzzi, sauna and steam room with a gym area. A luxury Smallbone kitchen has been installed which incorporates a range of branded appliances, whilst the bathrooms and en-suites are finished with white suites and tiling. The master bedroom has a living area, a large dressing room and spacious en-suite facilities, whilst the further five bedrooms all have ensuites. Additional features include double glazing, underfloor heating, partial air conditioning, CCTV security and an alarm system.