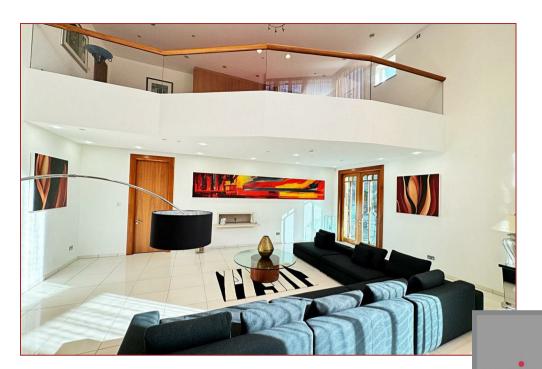

There are more features than can be mentioned, but some stand outs are the immediately impressive entrance hall with a sweeping three flight staircase, the outstanding leisure suite with a heated indoor pool, jacuzzi, sauna and steam room with a gym area. A luxury Smallbone kitchen has been installed which incorporates a range of branded appliances, whilst the bathrooms and en-suites are finished with white suites and tiling. The master bedroom has a living area, a large dressing room and spacious en-suite facilities, whilst the further five bedrooms all have ensuites. Additional features include double glazing, underfloor heating, partial air conditioning, CCTV security and an alarm system.

The accommodation features a sitting room, a family room with a bespoke bar area, a dining room, a conservatory, a large dining kitchen, a utility room, an office, a gym, an indoor leisure suite with a pool, spa, sauna and steam room, plant room, changing and shower area. Furthermore, there is a games room, six bedrooms (all with en-suite), 3 WC's and a four car garage.