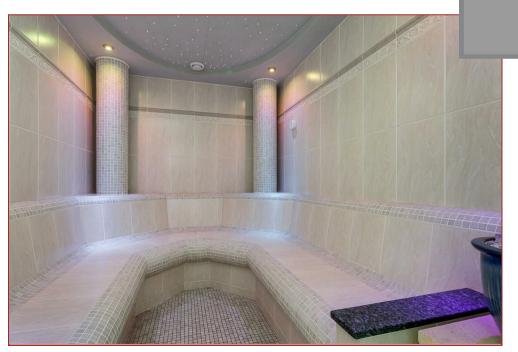

There are more features than can be mentioned, but some stand outs are the immediately impressive entrance hall with a sweeping three flight staircase, the outstanding leisure suite with a heated indoor pool, jacuzzi, sauna and steam room with a gym area. A luxury Smallbone kitchen has been installed which incorporates a range of branded appliances, whilst the bathrooms and en-suites are finished with white suites and tiling. The master bedroom has a living area, a large dressing room and spacious en-suite facilities, whilst the further five bedrooms all have ensuites. Additional features include double glazing, underfloor heating, partial air conditioning, CCTV security and an alarm system.

The accommodation features a sitting room, a family room with a bespoke bar area, a dining room, a conservatory, a large dining kitchen, a utility room, an office, a gym, an indoor leisure suite with a pool, spa, sauna and steam room, plant room, changing and shower area. Furthermore, there is a games room, six bedrooms (all with en-suite), 3 WC's and a four car garage.