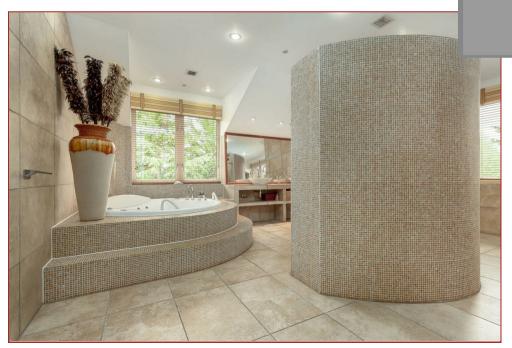

There are more features than can be mentioned, but some stand outs are the immediately impressive entrance hall with a sweeping three flight staircase, the outstanding leisure suite with a heated indoor pool, jacuzzi, sauna and steam room with a gym area. A luxury Smallbone kitchen has been installed which incorporates a range of branded appliances, whilst the bathrooms and en-suites are finished with white suites and tiling. The master bedroom has a living area, a large dressing room and spacious en-suite facilities, whilst the further five bedrooms all have ensuites. Additional features include double glazing, underfloor heating, partial air conditioning, CCTV security and an alarm system.