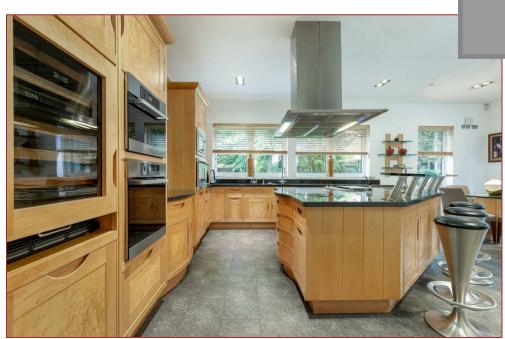

There are more features than can be mentioned, but some stand outs are the immediately impressive entrance hall with a sweeping three flight staircase, the outstanding leisure suite with a heated indoor pool, jacuzzi, sauna and steam room with a gym area. A luxury Smallbone kitchen has been installed which incorporates a range of branded appliances, whilst the bathrooms and en-suites are finished with white suites and tiling. The master bedroom has a living area, a large dressing room and spacious en-suite facilities, whilst the further five bedrooms all have ensuites. Additional features include double glazing, underfloor heating, partial air conditioning, CCTV security and an alarm system.

The accommodation features a sitting room, a family room with a bespoke bar area, a dining room, a conservatory, a large dining kitchen, a utility room, an office, a gym, an indoor leisure suite with a pool, spa, sauna and steam room, plant room, changing and shower area. Furthermore, there is a games room, six bedrooms (all with en-suite), 3 WC's and a four car garage.