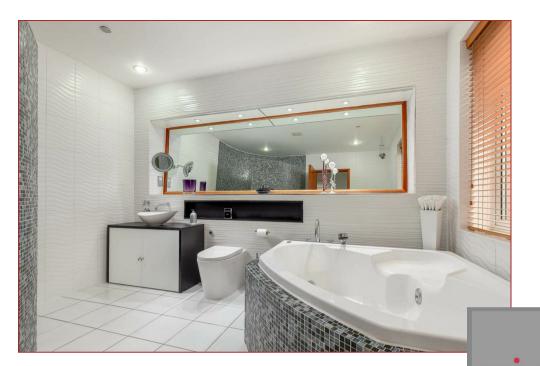

There are more features than can be mentioned, but some stand outs are the immediately impressive entrance hall with a sweeping three flight staircase, the outstanding leisure suite with a heated indoor pool, jacuzzi, sauna and steam room with a gym area. A luxury Smallbone kitchen has been installed which incorporates a range of branded appliances, whilst the bathrooms and en-suites are finished with white suites and tiling. The master bedroom has a living area, a large dressing room and spacious en-suite facilities, whilst the further five bedrooms all have ensuites. Additional features include double glazing, underfloor heating, partial air conditioning, CCTV security and an alarm system.