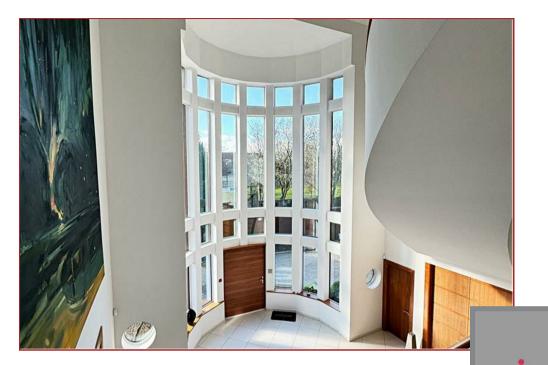

The property was designed, commissioned and built by the current owners circa 2004 and offers over 9800 sq ft of impressive living space over three floors. Great attention to detail has gone into the finishing, design and layout of this grand family home, which is one of Bothwells largest.

There are more features than can be mentioned, but some stand outs are the immediately impressive entrance hall with a sweeping three flight staircase, the outstanding leisure suite with a heated indoor pool, jacuzzi, sauna and steam room with a gym area. A luxury Smallbone kitchen has been installed which incorporates a range of branded appliances, whilst the bathrooms and en-suites are finished with white suites and tiling. The master bedroom has a living area, a large dressing room and spacious en-suite facilities, whilst the further five bedrooms all have ensuites. Additional features include double glazing, underfloor heating, partial air conditioning, CCTV security and an alarm system.