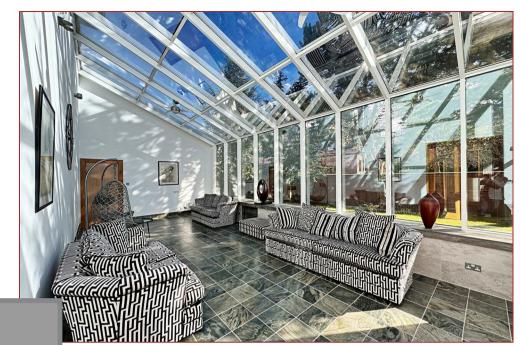

The accommodation features a sitting room, a family room with a bespoke bar area, a dining room, a conservatory, a large dining kitchen, a utility room, an office, a gym, an indoor leisure suite with a pool, spa, sauna and steam room, plant room, changing and shower area. Furthermore, there is a games room, six bedrooms (all with en-suite), 3 WC's and a four car garage.