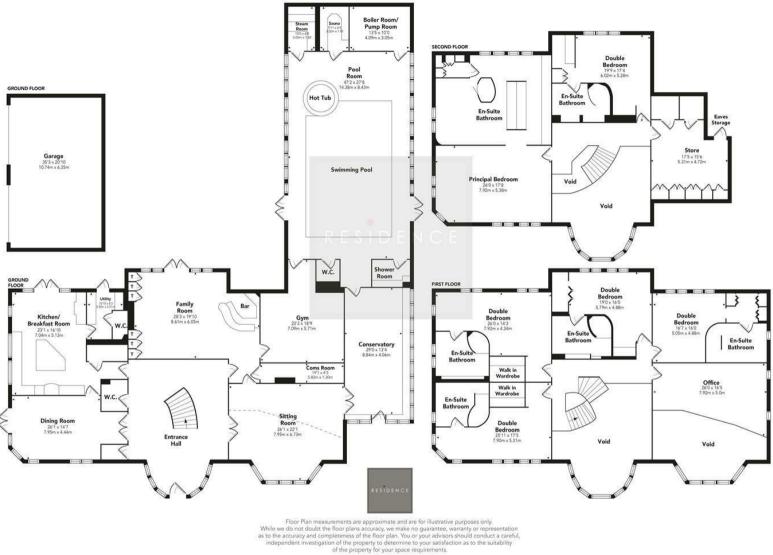

The property was designed, commissioned and built by the current owners circa 2004 and offers over 9800 sq ft of impressive living space over three floors. Great attention to detail has gone into the finishing, design and layout of this grand family home, which is one of Bothwells largest.

There are more features than can be mentioned, but some stand outs are the immediately impressive entrance hall with a sweeping three flight staircase, the outstanding leisure suite with a heated indoor pool, jacuzzi, sauna and steam room with a gym area. A luxury Smallbone kitchen has been installed which incorporates a range of branded appliances, whilst the bathrooms and en-suites are finished with white suites and tiling. The master bedroom has a living area, a large dressing room and spacious en-suite facilities, whilst the further five bedrooms all have ensuites. Additional features include double glazing, underfloor heating, partial air conditioning, CCTV security and an alarm system.

The accommodation features a sitting room, a family room with a bespoke bar area, a dining room, a conservatory, a large dining kitchen, a utility room, an office, a gym, an indoor leisure suite with a pool, spa, sauna and steam room, plant room, changing and shower area. Furthermore, there is a games room, six bedrooms (all with en-suite), 3 WC's and a four car garage.