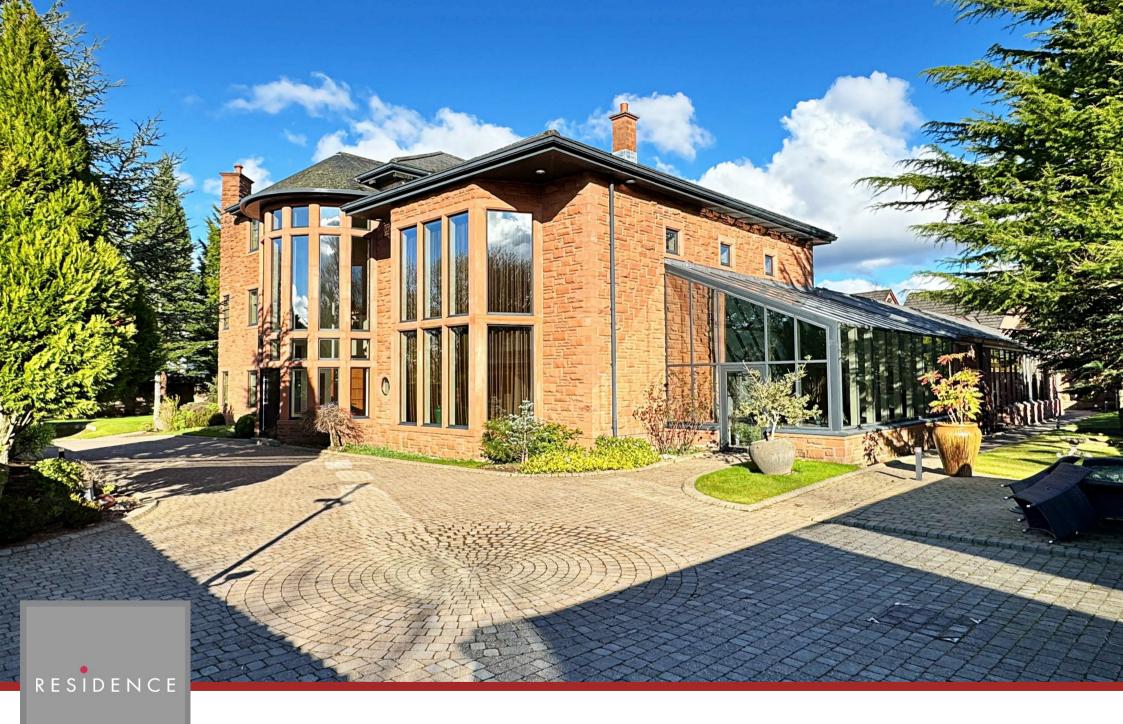

## 6 Bedrooms | 5 Public Rooms | 6 Bathrooms

This large, individually designed modern detached villa is set within the heart of Bothwell behind stone walls and electric gates, enjoying great privacy and security.

The property was designed, commissioned and built by the current owners circa 2004 and offers over 9800 sq ft of impressive living space over three floors. Great attention to detail has gone into the finishing, design and layout of this grand family home, which is one of Bothwells largest.

Set behind high stone walls and electric gates, the private enclosed gardens are beautifully landscaped with lawns, mature trees, patios and a large drive for several cars.

The village of Bothwell is highly regarded for its excellent Main Street, where you can find the majority of everyday shopping needs and an excellent selection of restaurants, cafes and pubs. There are excellent schools nearby as well as Hamilton College.