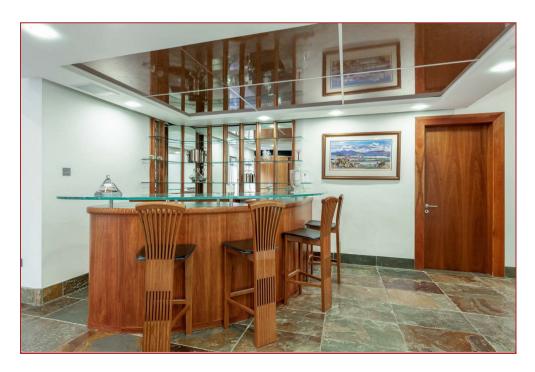

The accommodation features a sitting room, a family room with a bespoke bar area, a dining room, a conservatory, a large dining kitchen, a utility room, an office, a gym, an indoor leisure suite with a pool, spa, sauna and steam room, plant room, changing and shower area. Furthermore, there is a games room, six bedrooms (all with en-suite), 3 WC's and a four car garage.