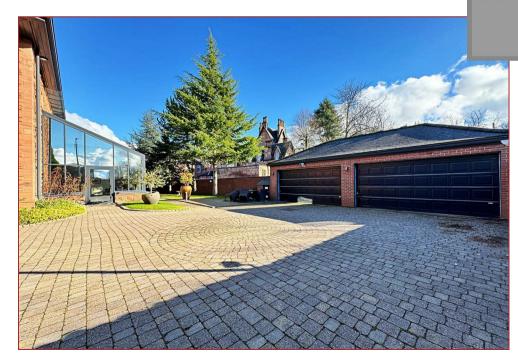

The accommodation features a sitting room, a family room with a bespoke bar area, a dining room, a conservatory, a large dining kitchen, a utility room, an office, a gym, an indoor leisure suite with a pool, spa, sauna and steam room, plant room, changing and shower area. Furthermore, there is a games room, six bedrooms (all with en-suite), 3 WC's and a four car garage.

Set behind high stone walls and electric gates, the private enclosed gardens are beautifully landscaped with lawns, mature trees, patios and a large drive for several cars.

The village of Bothwell is highly regarded for its excellent Main Street, where you can find the majority of everyday shopping needs and an excellent selection of restaurants, cafes and pubs. There are excellent schools nearby as well as Hamilton College.