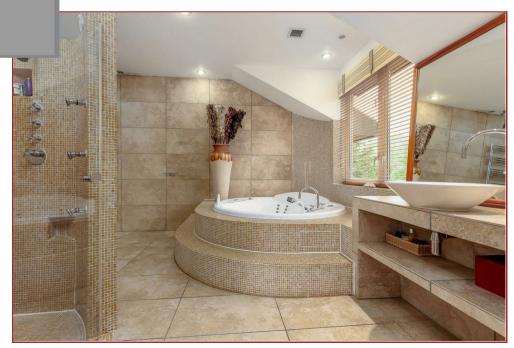

There are more features than can be mentioned, but some stand outs are the immediately impressive entrance hall with a sweeping three flight staircase, the outstanding leisure suite with a heated indoor pool, jacuzzi, sauna and steam room with a gym area. A luxury Smallbone kitchen has been installed which incorporates a range of branded appliances, whilst the bathrooms and en-suites are finished with white suites and tiling. The master bedroom has a living area, a large dressing room and spacious en-suite facilities, whilst the further five bedrooms all have ensuites. Additional features include double glazing, underfloor heating, partial air conditioning, CCTV security and an alarm system.