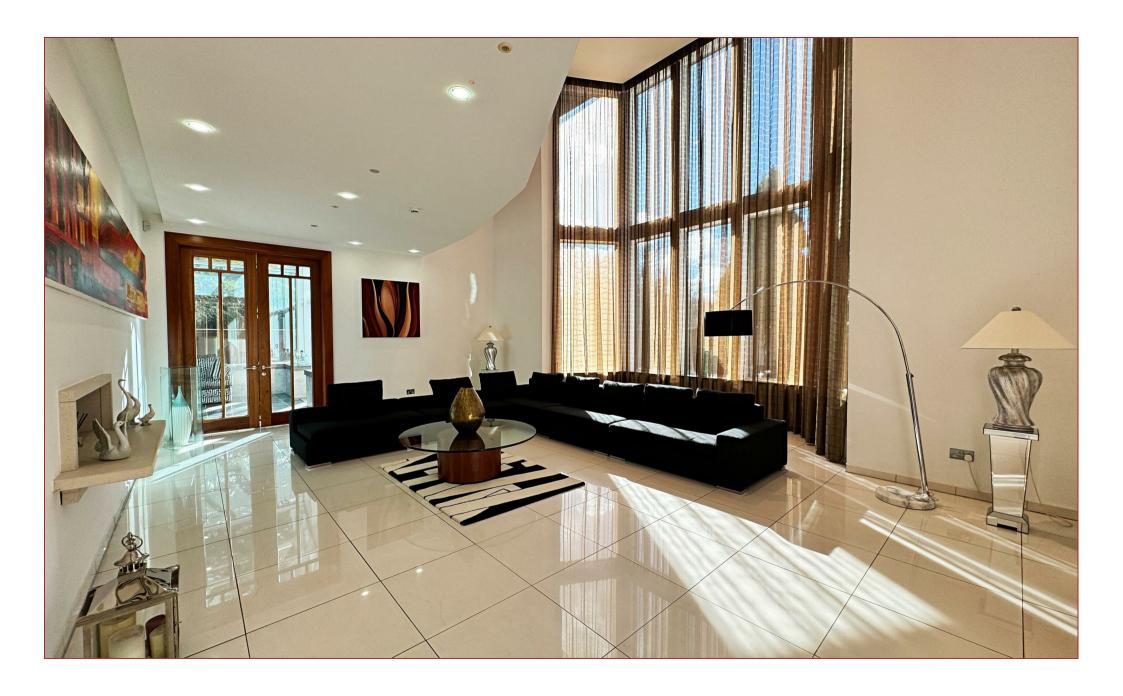

There are more features than can be mentioned, but some stand outs are the immediately impressive entrance hall with a sweeping three flight staircase, the outstanding leisure suite with a heated indoor pool, jacuzzi, sauna and steam room with a gym area. A luxury Smallbone kitchen has been installed which incorporates a range of branded appliances, whilst the bathrooms and en-suites are finished with white suites and tiling. The master bedroom has a living area, a large dressing room and spacious en-suite facilities, whilst the further five bedrooms all have ensuites. Additional features include double glazing, underfloor heating, partial air conditioning, CCTV security and an alarm system.

The accommodation features a sitting room, a family room with a bespoke bar area, a dining room, a conservatory, a large dining kitchen, a utility room, an office, a gym, an indoor leisure suite with a pool, spa, sauna and steam room, plant room, changing and shower area. Furthermore, there is a games room, six bedrooms (all with en-suite), 3 WC's and a four car garage.