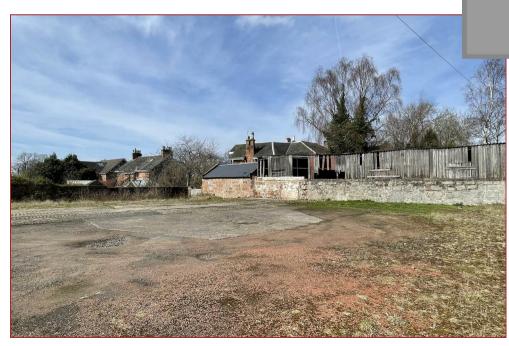

Land at Church Street, Uddingston, G71 7PT

RESIDENCE

A rare opportunity to purchase this private and secluded plot in the centre of Uddingston. This parcel of land in the heart of Uddingston was previously run as a commercial family business and has recently been granted permission to build three modern detached villas.

The former buildings have been removed from the site creating a blank canvas for future buyers. Whilst planning permission has been granted for three modern detached homes on the site, there may be buyers who wish to utilise the site for a variety of commercial purposes.

South Lanarkshire Planning Reference - P/23/0179

Enjoying an extremely central location within the village, this enclosed, private and level site has been passed for three modern detached villas with three bedrooms, a master en-suite, bathroom, lounge, kitchen with open plan dining, utility room and a shower room. Future buyers may potentially prefer to build two larger homes or alternatively one large home however this would be subject to planning permissions.