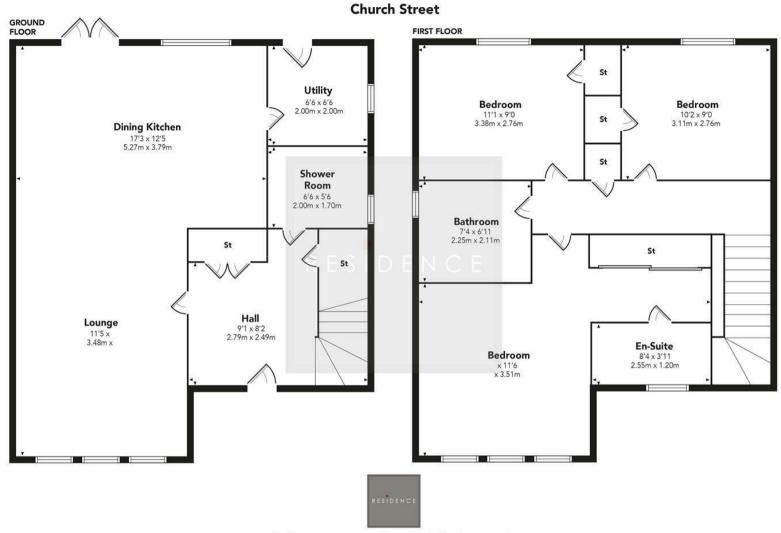

South Lanarkshire Planning Reference - P/23/0179

Enjoying an extremely central location within the village, this enclosed, private and level site has been passed for three modern detached villas with three bedrooms, a master en-suite, bathroom, lounge, kitchen with open plan dining, utility room and a shower room. Future buyers may potentially prefer to build two larger homes or alternatively one large home however this would be subject to planning permissions.

RESIDENCE

Floor Plan measurements are approximate and are for illustrative purposes only.

While we do not doubt the floor plans accuracy, we make no guarantee, warranty or representation as to the accuracy and completeness of the floor plan. You or your advisors should conduct a careful, independent investigation of the property to determine to your satisfaction as to the suitability of the property for your space requirements.

Produced by Plush Plans Ltd

We believe these details to be accurate; however, they do not form any part of a contract. Fixtures and fittings are not included unless specified in the enclosed. Photographs are for general information and it must not be inferred that any item is included for sale with the property. All distances and measurements are approximate. Floorplans may not be to scale and are for illustration purposes only.