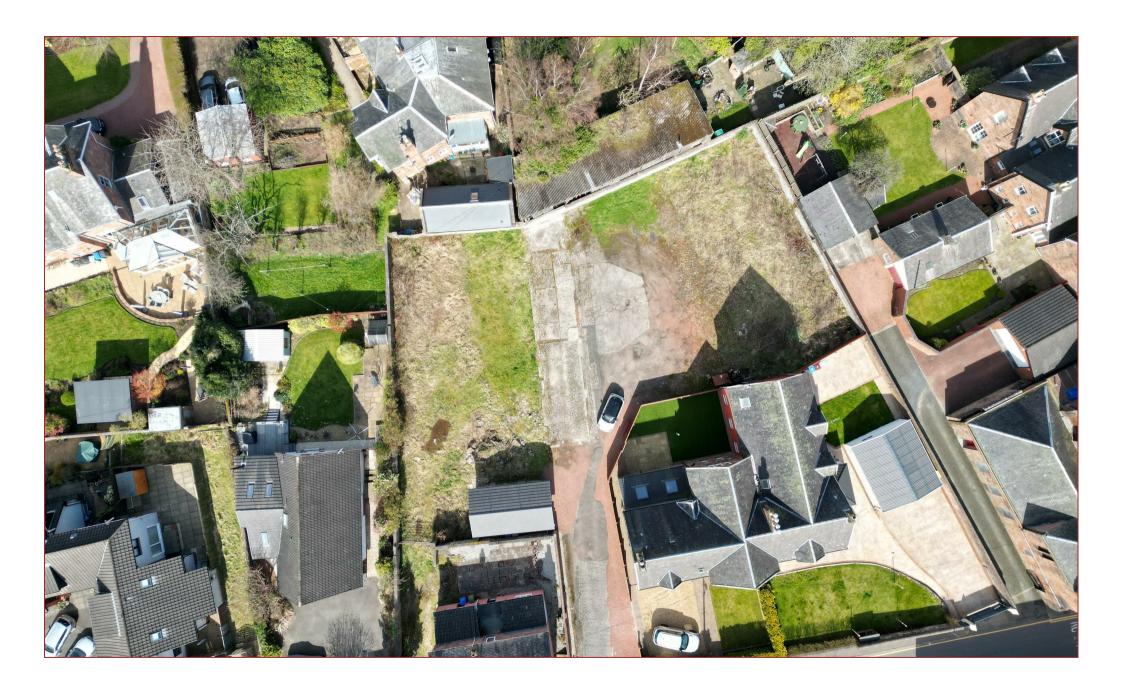

The former buildings have been removed from the site creating a blank canvas for future buyers. Whilst planning permission has been granted for three modern detached homes on the site, there may be buyers who wish to utilise the site for a variety of commercial purposes.

South Lanarkshire Planning Reference - P/23/0179

Enjoying an extremely central location within the village, this enclosed, private and level site has been passed for three modern detached villas with three bedrooms, a master en-suite, bathroom, lounge, kitchen with open plan dining, utility room and a shower room. Future buyers may potentially prefer to build two larger homes or alternatively one large home however this would be subject to planning permissions.