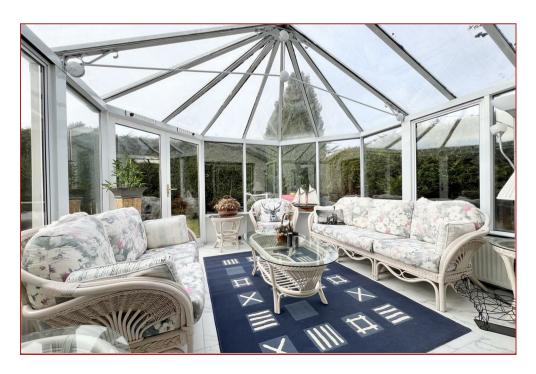

## 4 Bedrooms | 3 Public Rooms | 3 Bathrooms

This rarely available and well positioned detached family home occupies a secluded plot within the Castle Policies of Bothwell.

The property offers a flexible layout throughout with well proportioned bedrooms. The accommodation in full comprises a large bright and airy lounge which gives views across the front garden, a dining-sized kitchen which has a range of base and wall units and leads directly to the utility room. There is a formal dining room which leads directly to the great size conservatory and completing the lower level is a further public room or bedroom four. On the upper floor, there are three well-proportioned bedrooms with the principal bedroom having a walk-in wardrobe which gives access to the en-suite shower room. The two further bedrooms are double in size and both have built-in wardrobes.