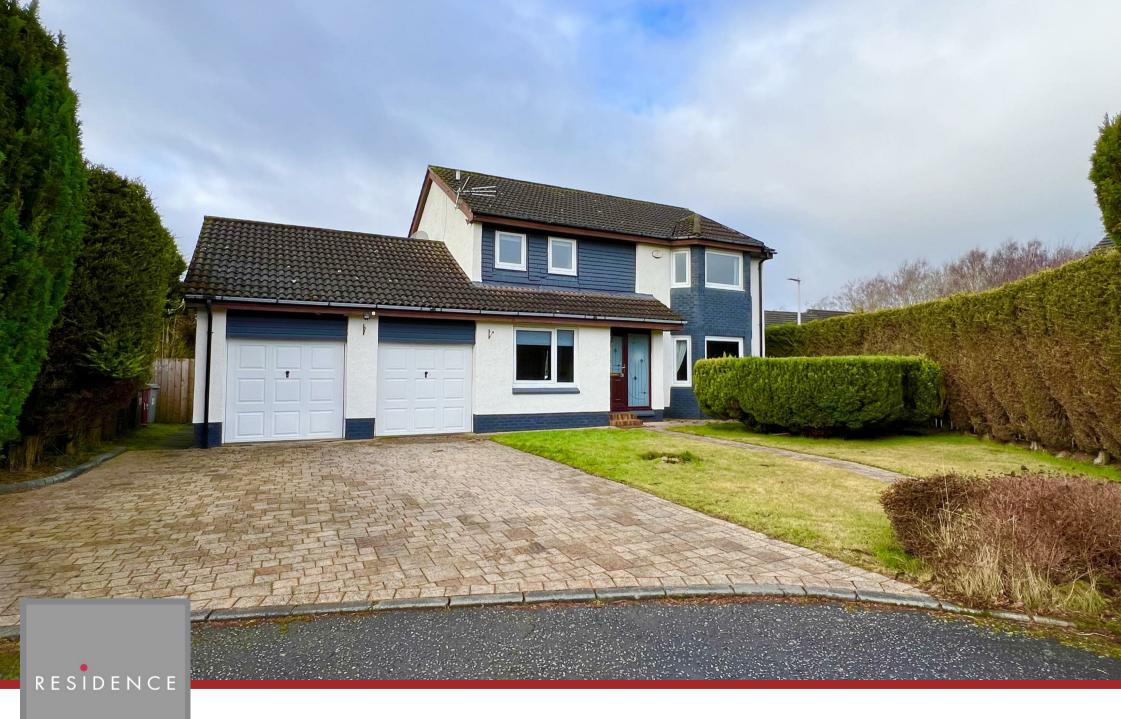

23 Eden Park, Bothwell, G71 8SL

RESIDENCE

The gardens are well kept and set in a private secluded position with a driveway leading to the integral double garage. There is an established lawn to the front, whilst the private enclosed rear garden has a lawn, pathways and mature trees.