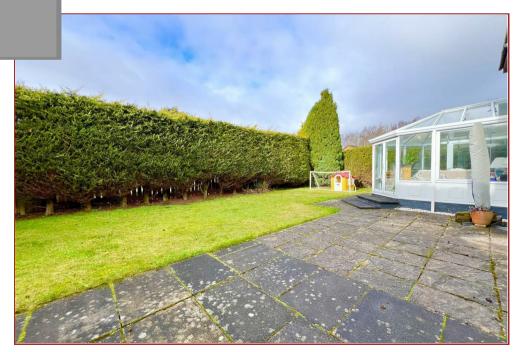

The gardens are well kept and set in a private secluded position with a driveway leading to the integral double garage. There is an established lawn to the front, whilst the private enclosed rear garden has a lawn, pathways and mature trees.