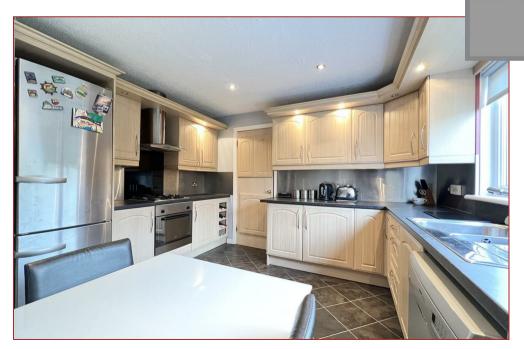

## 4 Bedrooms | 3 Public Rooms | 3 Bathrooms

This rarely available and well positioned detached family home occupies a secluded plot within the Castle Policies of Bothwell.

The property offers a flexible layout throughout with well proportioned bedrooms. The accommodation in full comprises a large bright and airy lounge which gives views across the front garden, a dining-sized kitchen which has a range of base and wall units and leads directly to the utility room. There is a formal dining room which leads directly to the great size conservatory and completing the lower level is a further public room or bedroom four. On the upper floor, there are three well-proportioned bedrooms with the principal bedroom having a walk-in wardrobe which gives access to the en-suite shower room. The two further bedrooms are double in size and both have built-in wardrobes.