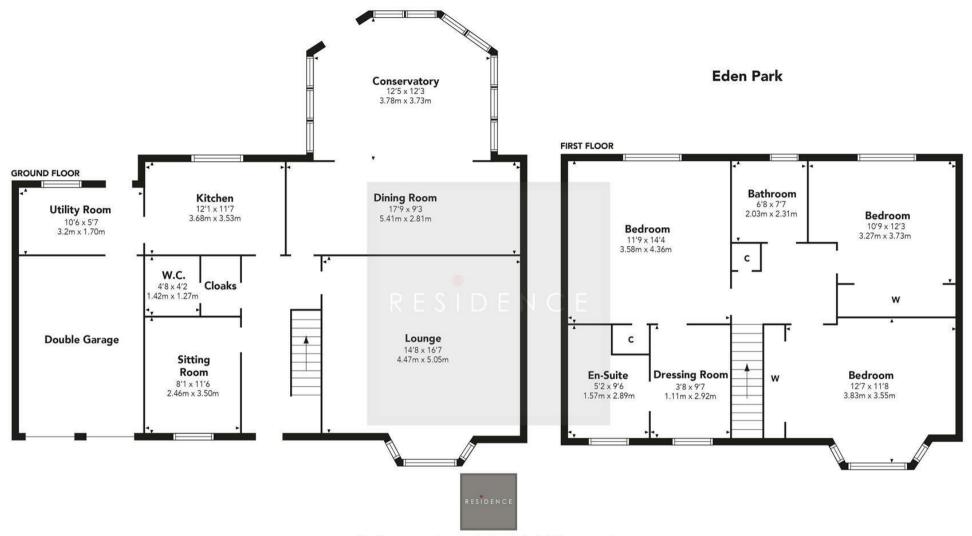

## 4 Bedrooms | 3 Public Rooms | 3 Bathrooms

This rarely available and well positioned detached family home occupies a secluded plot within the Castle Policies of Bothwell.

The property offers a flexible layout throughout with well proportioned bedrooms. The accommodation in full comprises a large bright and airy lounge which gives views across the front garden, a dining-sized kitchen which has a range of base and wall units and leads directly to the utility room. There is a formal dining room which leads directly to the great size conservatory and completing the lower level is a further public room or bedroom four. On the upper floor, there are three well-proportioned bedrooms with the principal bedroom having a walk-in wardrobe which gives access to the en-suite shower room. The two further bedrooms are double in size and both have built-in wardrobes.

Council Tax Band - G

RESIDENCE

RESIDENCE

Floor Plan measurements are approximate and are for illustrative purposes only.

While we do not doubt the floor plans accuracy, we make no guarantee, warranty or representation as to the accuracy and completeness of the floor plan. You or your advisors should conduct a careful, independent investigation of the property to determine to your satisfaction as to the suitability of the property for your space requirements.

Produced by Plush Plans Ltd

We believe these details to be accurate; however, they do not form any part of a contract. Fixtures and fittings are not included unless specified in the enclosed. Photographs are for general information and it must not be inferred that any item is included for sale with the property. All distances and measurements are approximate. Floorplans may not be to scale and are for illustration purposes only.