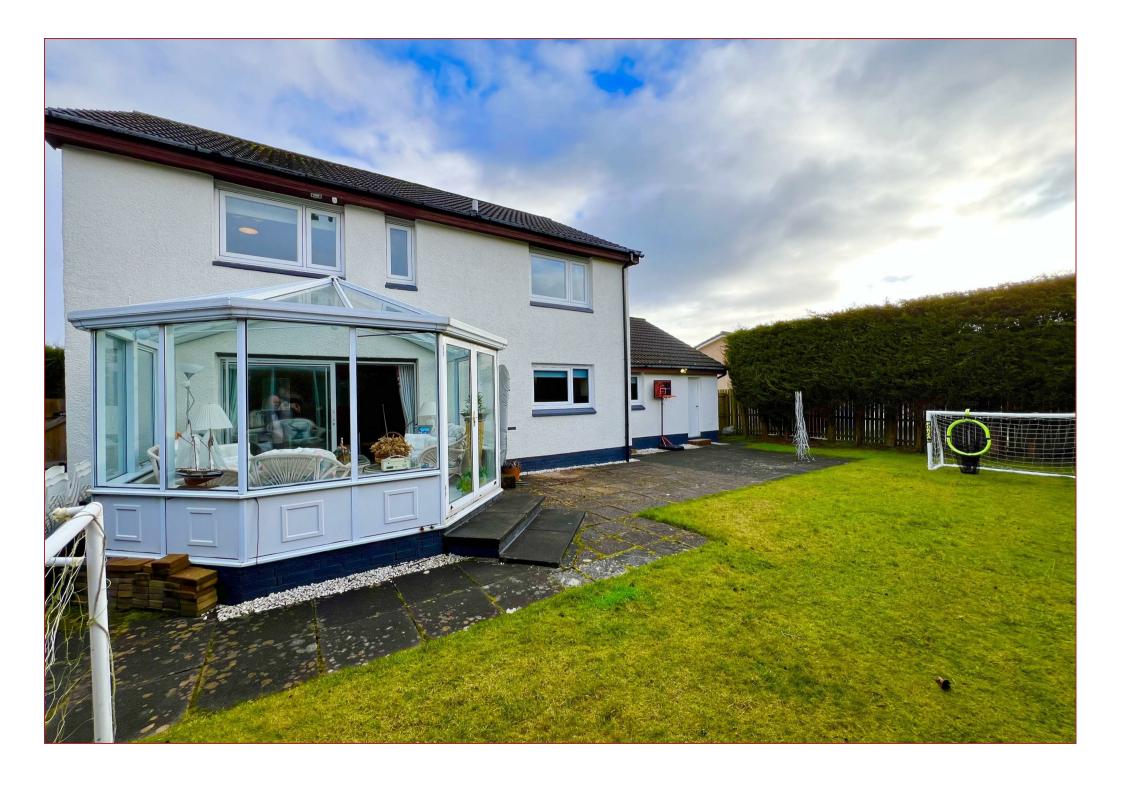

## 4 Bedrooms | 3 Public Rooms | 3 Bathrooms

This rarely available and well positioned detached family home occupies a secluded plot within the Castle Policies of Bothwell.

The property offers a flexible layout throughout with well proportioned bedrooms. The accommodation in full comprises a large bright and airy lounge which gives views across the front garden, a dining-sized kitchen which has a range of base and wall units and leads directly to the utility room. There is a formal dining room which leads directly to the great size conservatory and completing the lower level is a further public room or bedroom four. On the upper floor, there are three well-proportioned bedrooms with the principal bedroom having a walk-in wardrobe which gives access to the en-suite shower room. The two further bedrooms are double in size and both have built-in wardrobes.

The gardens are well kept and set in a private secluded position with a driveway leading to the integral double garage. There is an established lawn to the front, whilst the private enclosed rear garden has a lawn, pathways and mature trees.