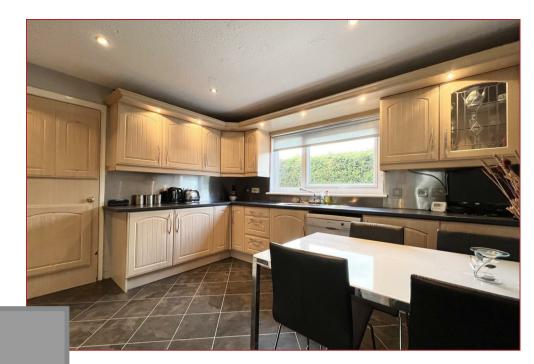

## 4 Bedrooms | 3 Public Rooms | 3 Bathrooms

This rarely available and well positioned detached family home occupies a secluded plot within the Castle Policies of Bothwell.

The property offers a flexible layout throughout with well proportioned bedrooms. The accommodation in full comprises a large bright and airy lounge which gives views across the front garden, a dining-sized kitchen which has a range of base and wall units and leads directly to the utility room. There is a formal dining room which leads directly to the great size conservatory and completing the lower level is a further public room or bedroom four. On the upper floor, there are three well-proportioned bedrooms with the principal bedroom having a walk-in wardrobe which gives access to the en-suite shower room. The two further bedrooms are double in size and both have built-in wardrobes.