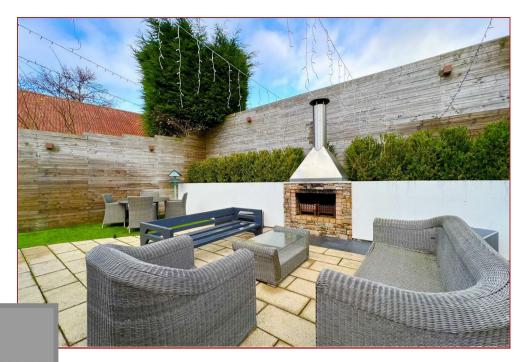

Furthermore the property has gas central heating, double glazing, large gated driveway with ample parking for multiple vehicles, lovely established gardens with the rear being particularly private with high fencing surrounding the rear space. The separate outhouse is currently being utilised as an office which also has small kitchen.