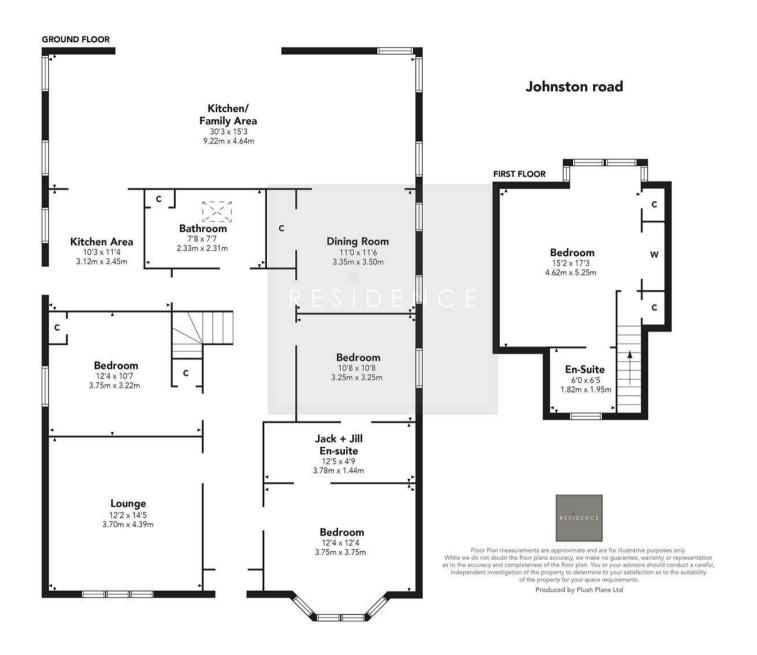

This fabulous family home currently offers a spacious and flexible layout of well-proportioned apartments formed now, over two levels with the addition of a bedroom and en-suite on the upper floor.

The accommodation comprises entrance vestibule leading to a welcoming reception hallway, formal lounge, dining size kitchen with island opening out to family sitting area, four bedrooms, formal dining room which could be utilised as bedroom five, en-suite, plus separate jack and Jill en-suite and family bathroom.

Furthermore the property has gas central heating, double glazing, large gated driveway with ample parking for multiple vehicles, lovely established gardens with the rear being particularly private with high fencing surrounding the rear space. The separate outhouse is currently being utilised as an office which also has small kitchen.