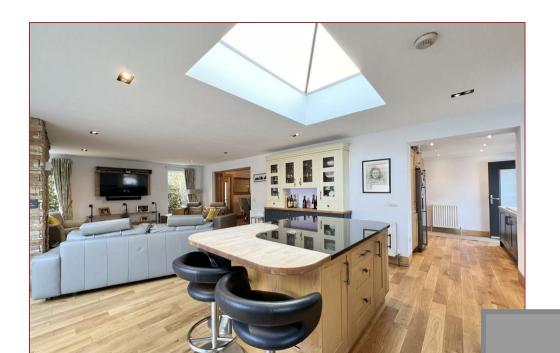

This fabulous family home currently offers a spacious and flexible layout of well-proportioned apartments formed now, over two levels with the addition of a bedroom and en-suite on the upper floor.

The accommodation comprises entrance vestibule leading to a welcoming reception hallway, formal lounge, dining size kitchen with island opening out to family sitting area, four bedrooms, formal dining room which could be utilised as bedroom five, en-suite, plus separate jack and Jill en-suite and family bathroom.