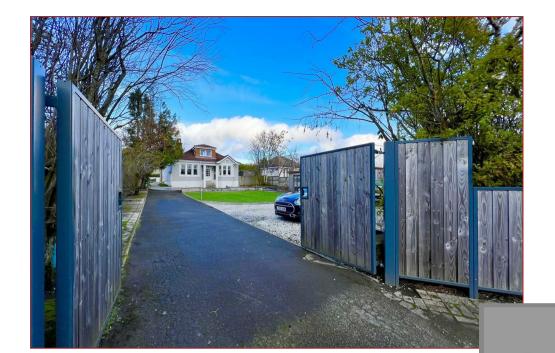

Furthermore the property has gas central heating, double glazing, large gated driveway with ample parking for multiple vehicles, lovely established gardens with the rear being particularly private with high fencing surrounding the rear space. The separate outhouse is currently being utilised as an office which also has small kitchen.