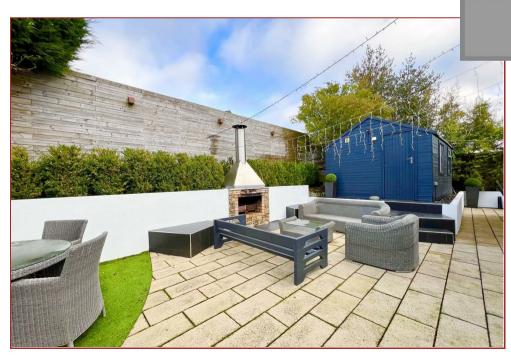

Furthermore the property has gas central heating, double glazing, large gated driveway with ample parking for multiple vehicles, lovely established gardens with the rear being particularly private with high fencing surrounding the rear space. The separate outhouse is currently being utilised as an office which also has small kitchen.