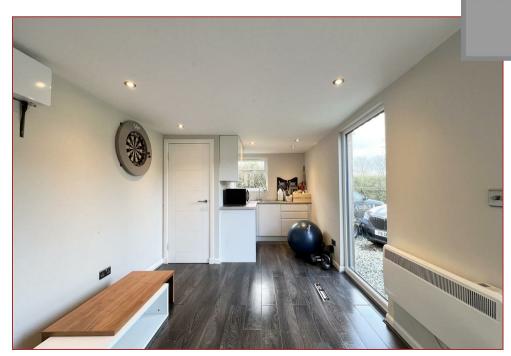

Furthermore the property has gas central heating, double glazing, large gated driveway with ample parking for multiple vehicles, lovely established gardens with the rear being particularly private with high fencing surrounding the rear space. The separate outhouse is currently being utilised as an office which also has small kitchen.