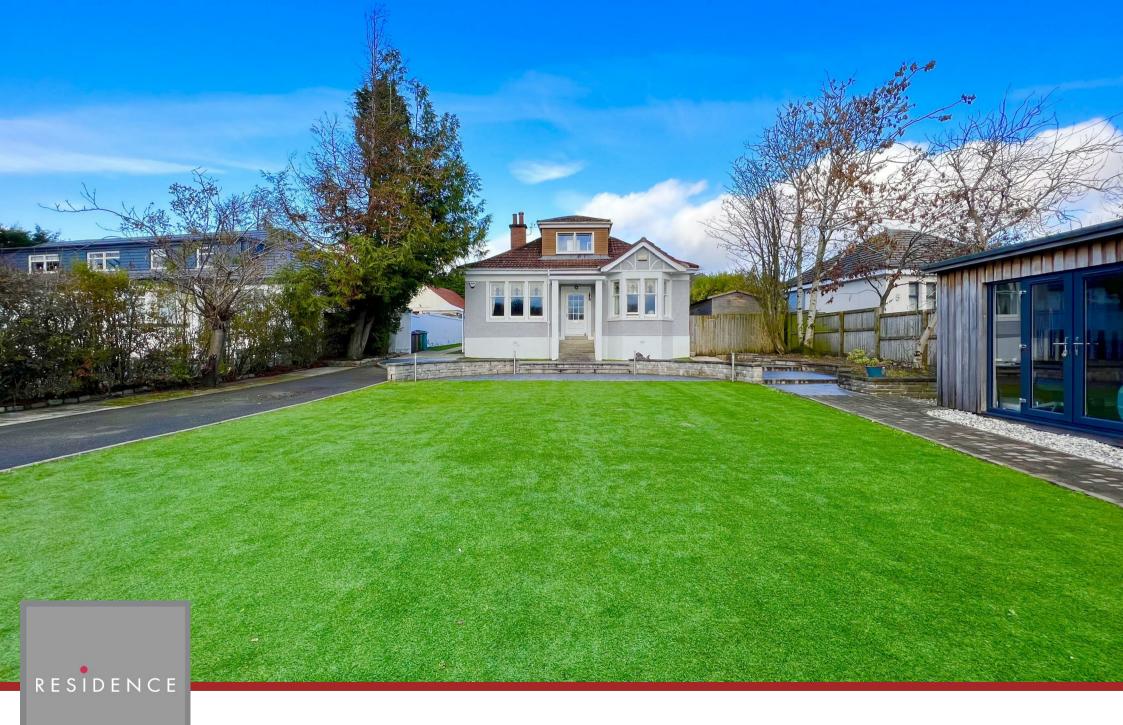

3 Johnston Road, Gartcosh, G69 8AZ

## 4 Bedrooms | 2 Public Rooms | 3 Bathrooms

This handsome character bungalow which offers a flexible layout throughout with amazing extension to the rear with feature Bi-fold doors and is located within a lovely area, set within wonderful sized established gardens with gated entrance.

Furthermore the property has gas central heating, double glazing, large gated driveway with ample parking for multiple vehicles, lovely established gardens with the rear being particularly private with high fencing surrounding the rear space. The separate outhouse is currently being utilised as an office which also has small kitchen.