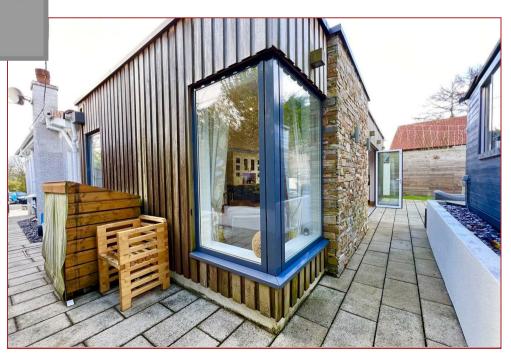

Furthermore the property has gas central heating, double glazing, large gated driveway with ample parking for multiple vehicles, lovely established gardens with the rear being particularly private with high fencing surrounding the rear space. The separate outhouse is currently being utilised as an office which also has small kitchen.