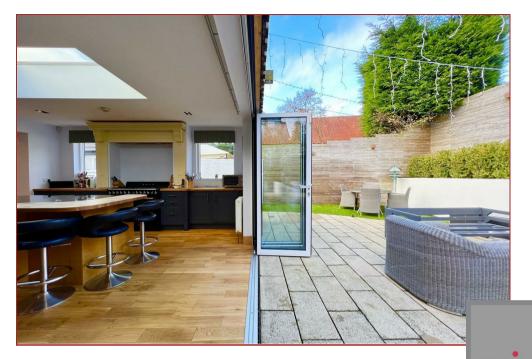

## 4 Bedrooms | 2 Public Rooms | 3 Bathrooms

This handsome character bungalow which offers a flexible layout throughout with amazing extension to the rear with feature Bi-fold doors and is located within a lovely area, set within wonderful sized established gardens with gated entrance.

This fabulous family home currently offers a spacious and flexible layout of well-proportioned apartments formed now, over two levels with the addition of a bedroom and en-suite on the upper floor.

The accommodation comprises entrance vestibule leading to a welcoming reception hallway, formal lounge, dining size kitchen with island opening out to family sitting area, four bedrooms, formal dining room which could be utilised as bedroom five, en-suite, plus separate jack and Jill en-suite and family bathroom.

Furthermore the property has gas central heating, double glazing, large gated driveway with ample parking for multiple vehicles, lovely established gardens with the rear being particularly private with high fencing surrounding the rear space. The separate outhouse is currently being utilised as an office which also has small kitchen.