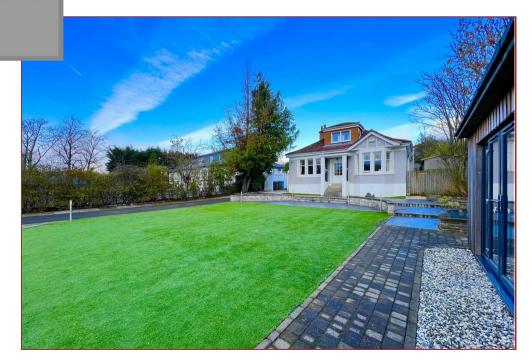

Furthermore the property has gas central heating, double glazing, large gated driveway with ample parking for multiple vehicles, lovely established gardens with the rear being particularly private with high fencing surrounding the rear space. The separate outhouse is currently being utilised as an office which also has small kitchen.