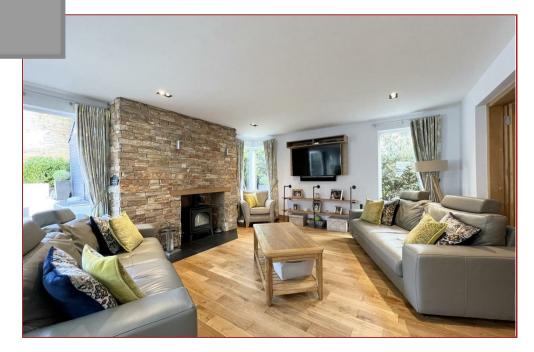

## 4 Bedrooms | 2 Public Rooms | 3 Bathrooms

This handsome character bungalow which offers a flexible layout throughout with amazing extension to the rear with feature Bi-fold doors and is located within a lovely area, set within wonderful sized established gardens with gated entrance.

This fabulous family home currently offers a spacious and flexible layout of well-proportioned apartments formed now, over two levels with the addition of a bedroom and en-suite on the upper floor.

The accommodation comprises entrance vestibule leading to a welcoming reception hallway, formal lounge, dining size kitchen with island opening out to family sitting area, four bedrooms, formal dining room which could be utilised as bedroom five, en-suite, plus separate jack and Jill en-suite and family bathroom.