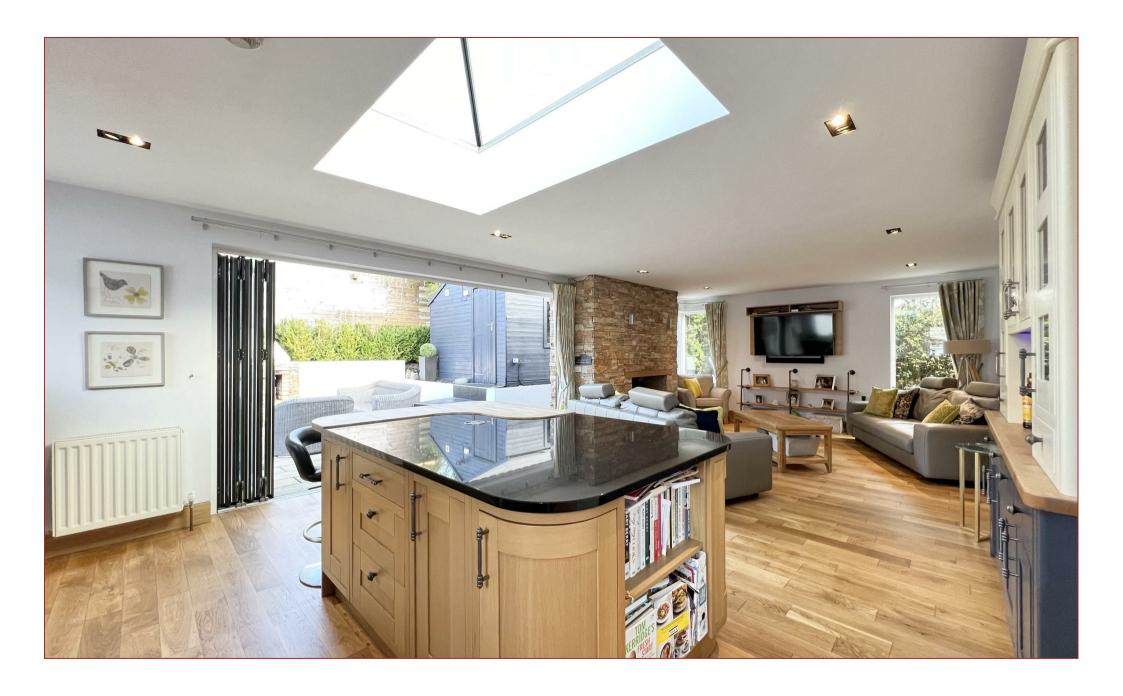

This fabulous family home currently offers a spacious and flexible layout of well-proportioned apartments formed now, over two levels with the addition of a bedroom and en-suite on the upper floor.

The accommodation comprises entrance vestibule leading to a welcoming reception hallway, formal lounge, dining size kitchen with island opening out to family sitting area, four bedrooms, formal dining room which could be utilised as bedroom five, en-suite, plus separate jack and Jill en-suite and family bathroom.