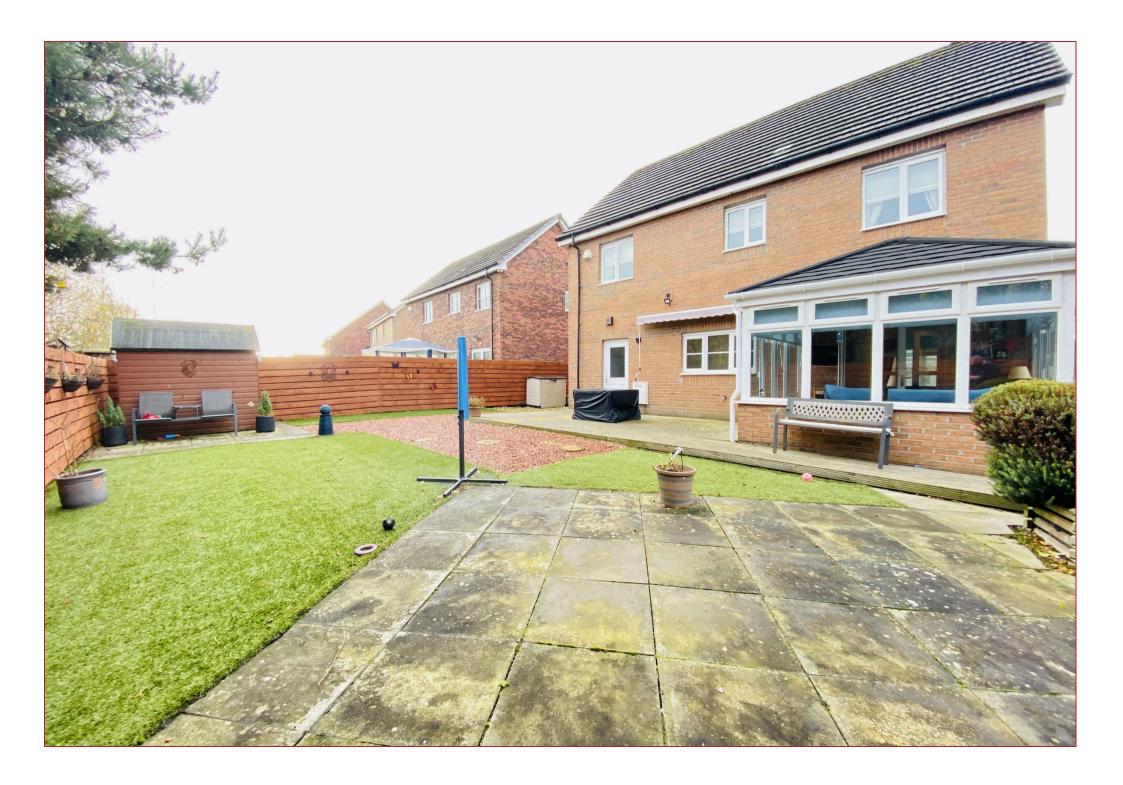

To the front of the property, a well kept front lawn and a two car driveway, whilst to the rear is patio area and artificial grass, which is all bound by fencing.

Calderpark Road is located within the modern "Keepers Gate" development built on the outskirts of Uddingston by Miller Homes. The nearby village of Uddingston is highly regarded for its excellent main street where you can find the majority of every day shopping needs and a great choice of restaurants, bistros and pubs. The property is located within popular school catchment also.