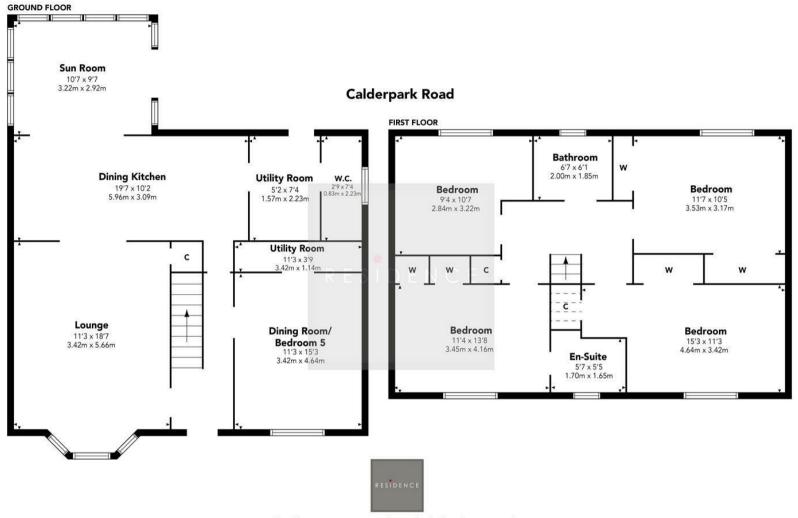

The accommodation comprises reception hall, downstairs WC, bay windowed lounge, large open plan kitchen, garden room, formal dining room/bedroom five, four comfortable sized bedrooms on the upper level, master en-suite and a family bathroom.

The floor plan shall provide you with a detailed layout of this well finished and comfortable home, however we recommend viewing to appreciate the quality of finishings and the convenient setting that's on offer.

RESIDENCE

Floor Plan measurements are approximate and are for illustrative purposes only. While we do not doubt the floor plans accuracy, we make no guarantee, warranty or representation as to the accuracy and completeness of the floor plan. You or your advisors should conduct a careful, independent investigation of the property to determine to your satisfaction as to the suitability of the property for your space requirements.