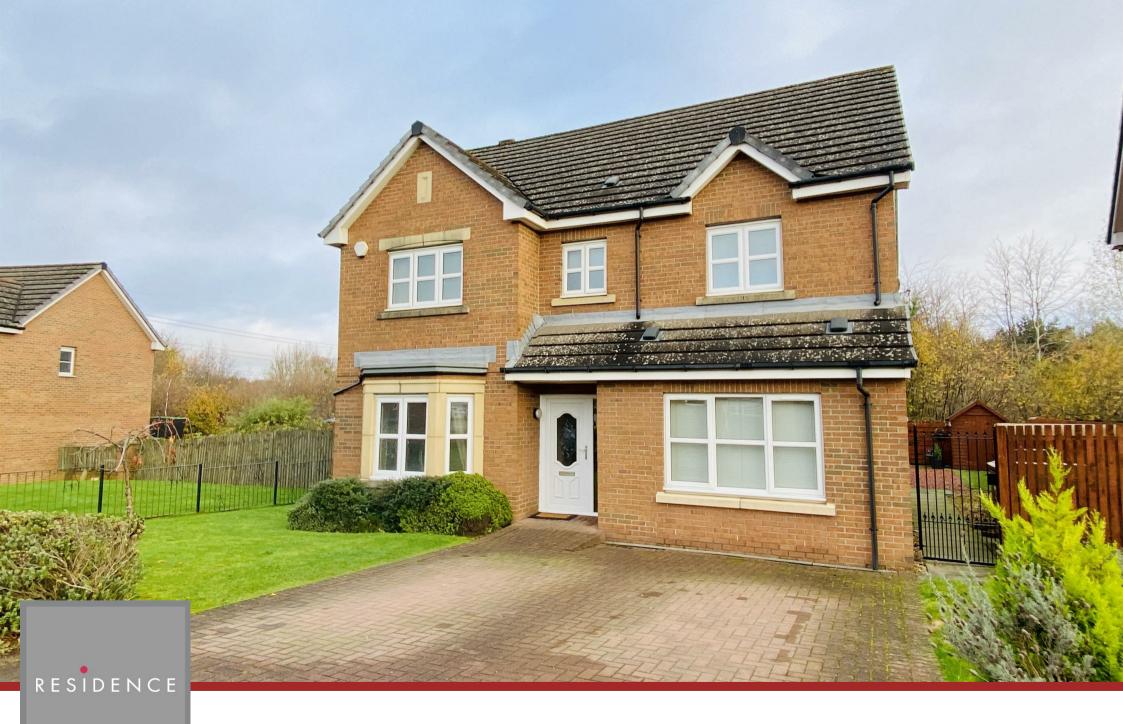

21 Calderpark Road, Uddingston, G71 7RG

RESIDENCE

## 5 Bedrooms | 2 Public Rooms | 3 Bathrooms

This larger style and beautifully presented modern detached villa which has been extended to the rear is set within a quiet Residential area and backs onto mature woodland.

Built by Miller Homes circa 2014, this particularly understated and impeccably well finished family home offers bright airy living accommodation which is finished with fresh neutral decor and complimented with a mixture of quality floor coverings. Features include gas central heating, double glazing, modern sanitary ware within the downstairs WC, the family bathroom and the en-suite whilst the modern kitchen incorporates an integrated hob, oven and dishwasher. For additional appliances there is a separate utility room off the kitchen.

To the front of the property, a well kept front lawn and a two car driveway, whilst to the rear is patio area and artificial grass, which is all bound by fencing.

Calderpark Road is located within the modern "Keepers Gate" development built on the outskirts of Uddingston by Miller Homes. The nearby village of Uddingston is highly regarded for its excellent main street where you can find the majority of every day shopping needs and a great choice of restaurants, bistros and pubs. The property is located within popular school catchment also.