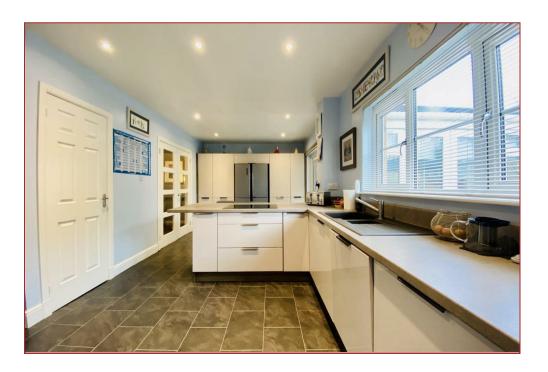

Built by Miller Homes circa 2014, this particularly understated and impeccably well finished family home offers bright airy living accommodation which is finished with fresh neutral decor and complimented with a mixture of quality floor coverings. Features include gas central heating, double glazing, modern sanitary ware within the downstairs WC, the family bathroom and the en-suite whilst the modern kitchen incorporates an integrated hob, oven and dishwasher. For additional appliances there is a separate utility room off the kitchen.

The accommodation comprises reception hall, downstairs WC, bay windowed lounge, large open plan kitchen, garden room, formal dining room/bedroom five, four comfortable sized bedrooms on the upper level, master en-suite and a family bathroom.