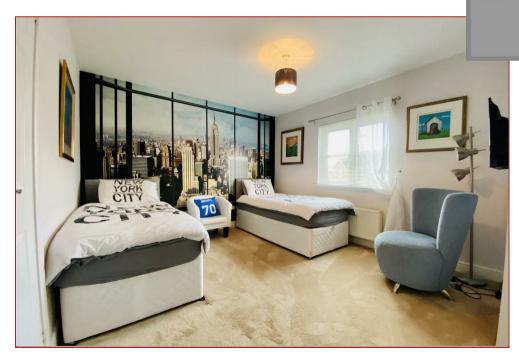

Built by Miller Homes circa 2014, this particularly understated and impeccably well finished family home offers bright airy living accommodation which is finished with fresh neutral decor and complimented with a mixture of quality floor coverings. Features include gas central heating, double glazing, modern sanitary ware within the downstairs WC, the family bathroom and the en-suite whilst the modern kitchen incorporates an integrated hob, oven and dishwasher. For additional appliances there is a separate utility room off the kitchen.

The accommodation comprises reception hall, downstairs WC, bay windowed lounge, large open plan kitchen, garden room, formal dining room/bedroom five, four comfortable sized bedrooms on the upper level, master en-suite and a family bathroom.