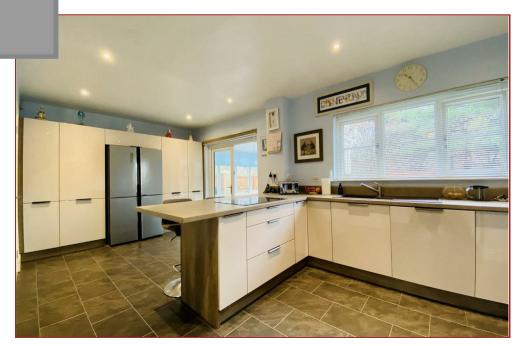

Built by Miller Homes circa 2014, this particularly understated and impeccably well finished family home offers bright airy living accommodation which is finished with fresh neutral decor and complimented with a mixture of quality floor coverings. Features include gas central heating, double glazing, modern sanitary ware within the downstairs WC, the family bathroom and the en-suite whilst the modern kitchen incorporates an integrated hob, oven and dishwasher. For additional appliances there is a separate utility room off the kitchen.

The accommodation comprises reception hall, downstairs WC, bay windowed lounge, large open plan kitchen, garden room, formal dining room/bedroom five, four comfortable sized bedrooms on the upper level, master en-suite and a family bathroom.