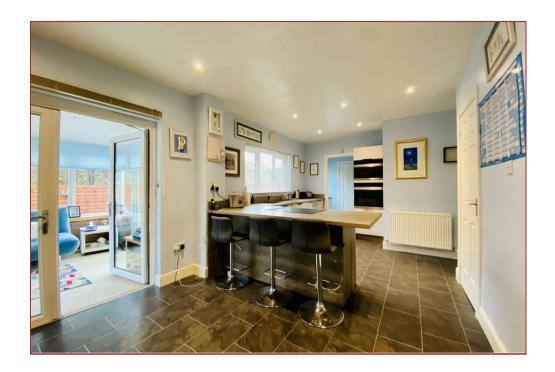

Built by Miller Homes circa 2014, this particularly understated and impeccably well finished family home offers bright airy living accommodation which is finished with fresh neutral decor and complimented with a mixture of quality floor coverings. Features include gas central heating, double glazing, modern sanitary ware within the downstairs WC, the family bathroom and the en-suite whilst the modern kitchen incorporates an integrated hob, oven and dishwasher. For additional appliances there is a separate utility room off the kitchen.

The accommodation comprises reception hall, downstairs WC, bay windowed lounge, large open plan kitchen, garden room, formal dining room/bedroom five, four comfortable sized bedrooms on the upper level, master en-suite and a family bathroom.