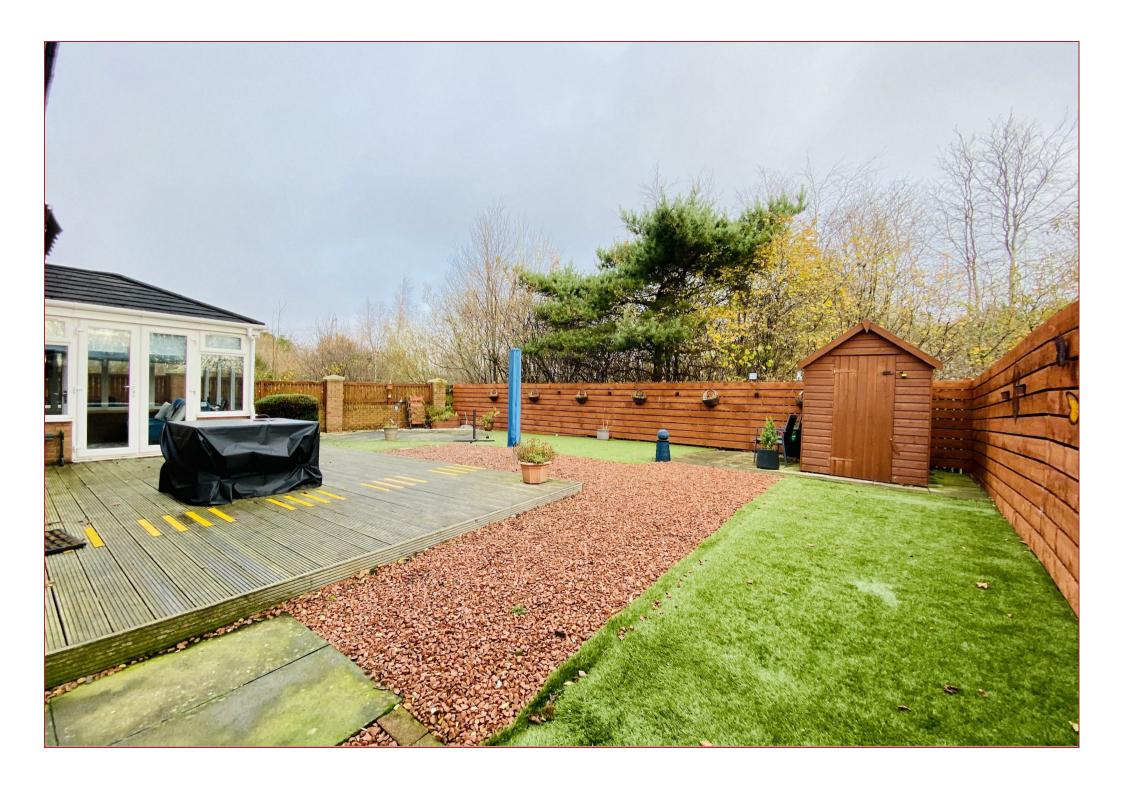

To the front of the property, a well kept front lawn and a two car driveway, whilst to the rear is patio area and artificial grass, which is all bound by fencing.

Calderpark Road is located within the modern "Keepers Gate" development built on the outskirts of Uddingston by Miller Homes. The nearby village of Uddingston is highly regarded for its excellent main street where you can find the majority of every day shopping needs and a great choice of restaurants, bistros and pubs. The property is located within popular school catchment also.