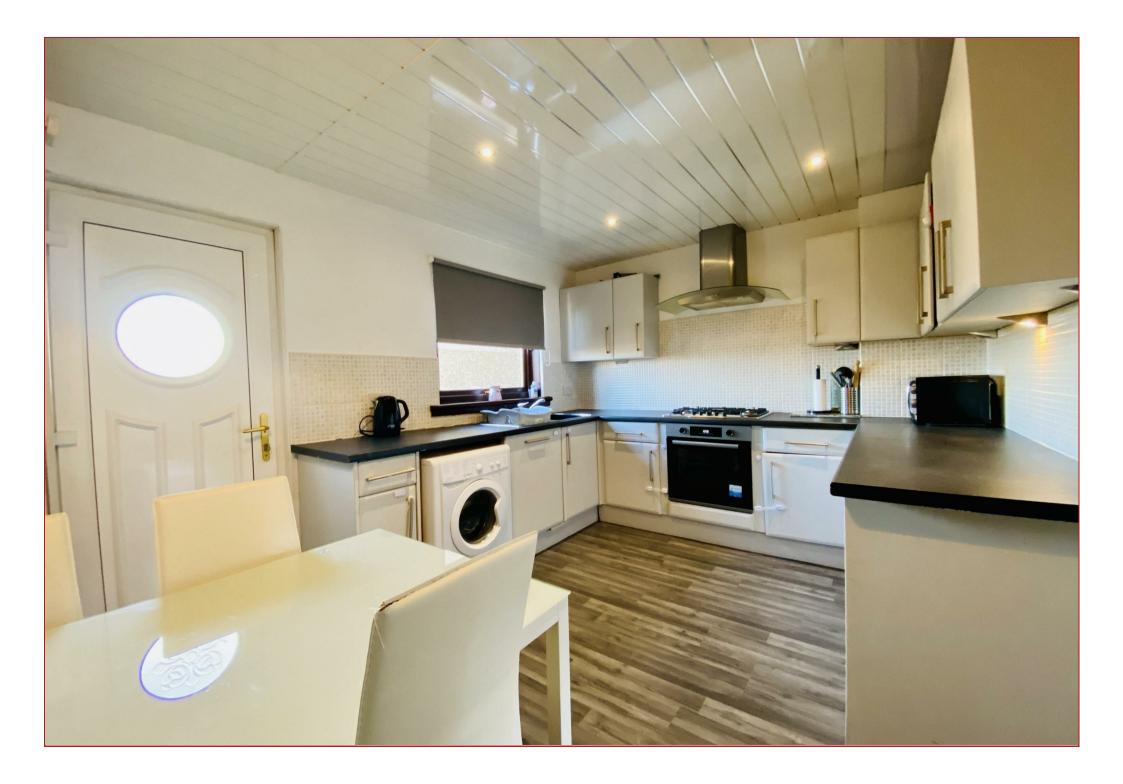

## 2 Bedrooms | 1 Public Rooms | 1 Bathrooms

This beautifully finished terraced villa is set within a convenient plot with well kept private gardens within a highly popular cul-de-sac.

The rooms are comfortably proportioned and freshly decorated whilst finished with quality floor coverings. Additional features include double glazing, gas central heating and a modern dining kitchen.

The floor plan shall provide you with a detailed layout of this comfortable and well laid out home which comprises reception hall, spacious lounge, modern fitted dining kitchen, two double bedrooms and family bathroom.