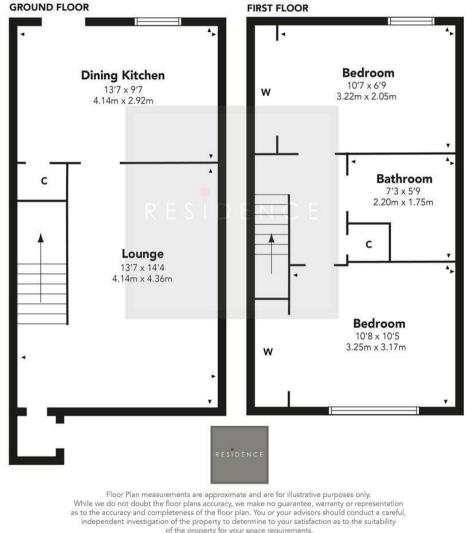

The floor plan shall provide you with a detailed layout of this comfortable and well laid out home which comprises reception hall, spacious lounge, modern fitted dining kitchen, two double bedrooms and family bathroom.

## **Newton Drive**

independent investigation of the property to determine to your satisfaction as to the suitability of the property for your space requirements.

Produced by Plush Plans Ltd

We believe these details to be accurate; however, they do not form any part of a contract. Fixtures and fittings are not included unless specified in the enclosed. Photographs are for general information and it must not be inferred that any item is included for sale with the property. All distances and measurements are approximate. Floorplans may not be to scale and are for illustration purposes only.