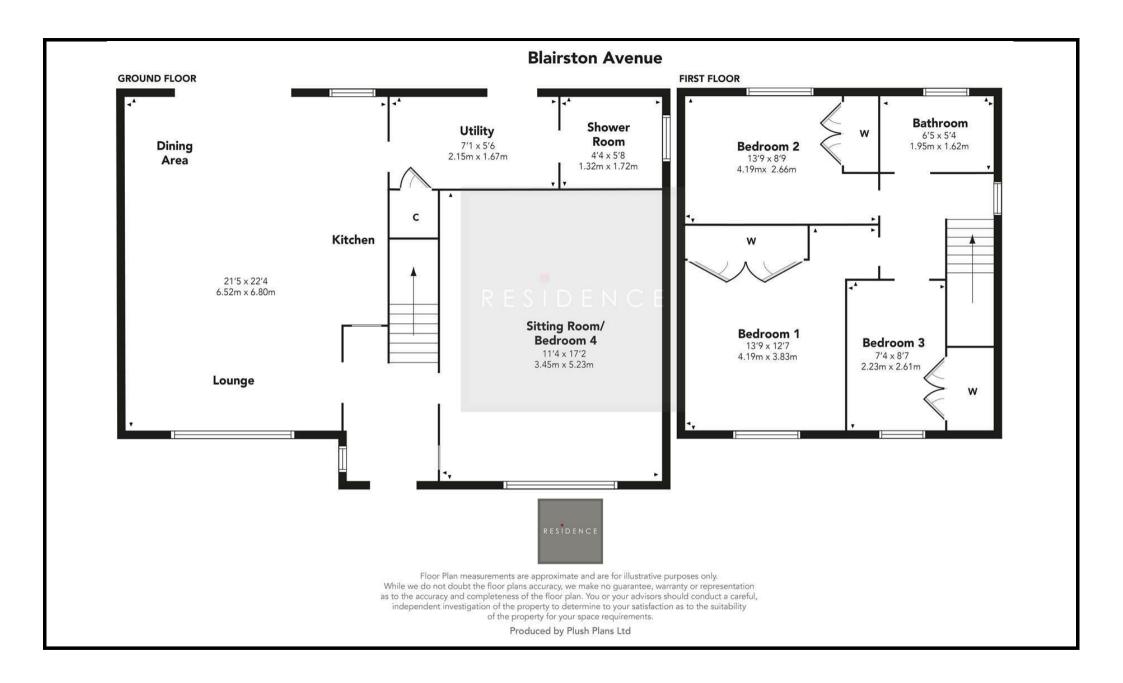

## 3 Bedrooms | 2 Public Rooms | 2 Bathrooms

This recently modernised three/four bedroomed semi detached villa, sits proud and elevated within an enviable cul-de-sac address in Bothwell.

This home offers bright, airy and fresh living accommodation with great views. The neutrally decorated rooms are finished with fabulous floor coverings and feature a modern gas central heating system and double glazing. A modern white bathroom suite with shower over bath whilst the well equipped modern kitchen is finished to a high standard with show stopping centre island and incorporates integrated appliances. The property has been thoughtfully upgraded and features large glass walls in the entrance hallway with a modern and large open plan feel.

Additionally, the property has been rewired and also benefits from new radiators and a recently installed boiler.

The accommodation comprises reception hall, lounge, dining area, modern kitchen all open plan with French doors to the rear gardens, utility room, downstairs shower room, three/four bedrooms and a modern family bathroom. To the rear of the house is a detached converted garage which is now a bar with seating area.