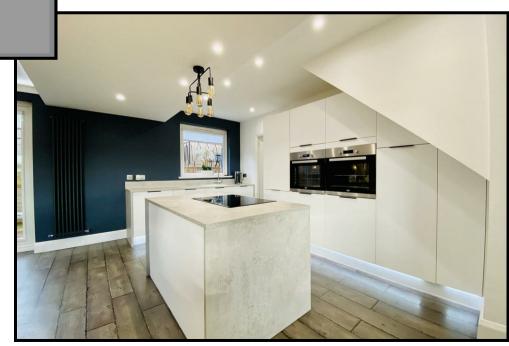

## 3 Bedrooms | 2 Public Rooms | 2 Bathrooms

This recently modernised three/four bedroomed semi detached villa, sits proud and elevated within an enviable cul-de-sac address in Bothwell.

This home offers bright, airy and fresh living accommodation with great views. The neutrally decorated rooms are finished with fabulous floor coverings and feature a modern gas central heating system and double glazing. A modern white bathroom suite with shower over bath whilst the well equipped modern kitchen is finished to a high standard with show stopping centre island and incorporates integrated appliances. The property has been thoughtfully upgraded and features large glass walls in the entrance hallway with a modern and large open plan feel.