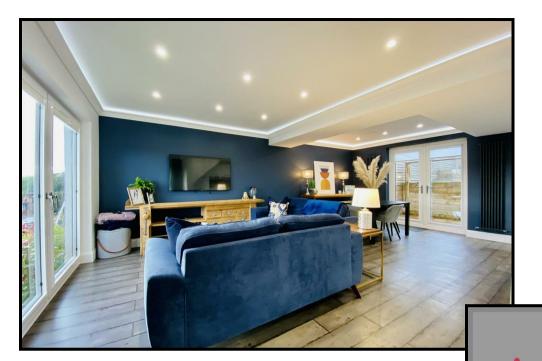

## 3 Bedrooms | 2 Public Rooms | 2 Bathrooms

This recently modernised three/four bedroomed semi detached villa, sits proud and elevated within an enviable cul-de-sac address in Bothwell.

This home offers bright, airy and fresh living accommodation with great views. The neutrally decorated rooms are finished with fabulous floor coverings and feature a modern gas central heating system and double glazing. A modern white bathroom suite with shower over bath whilst the well equipped modern kitchen is finished to a high standard with show stopping centre island and incorporates integrated appliances. The property has been thoughtfully upgraded and features large glass walls in the entrance hallway with a modern and large open plan feel.

Additionally, the property has been rewired and also benefits from new radiators and a recently installed boiler.

The accommodation comprises reception hall, lounge, dining area, modern kitchen all open plan with French doors to the rear gardens, utility room, downstairs shower room, three/four bedrooms and a modern family bathroom. To the rear of the house is a detached converted garage which is now a bar with seating area.