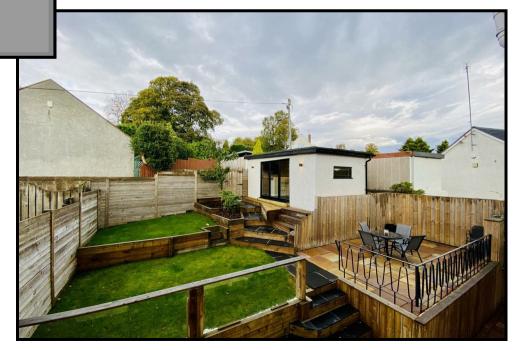

Additionally, the property has been rewired and also benefits from new radiators and a recently installed boiler.

The accommodation comprises reception hall, lounge, dining area, modern kitchen all open plan with French doors to the rear gardens, utility room, downstairs shower room, three/four bedrooms and a modern family bathroom. To the rear of the house is a detached converted garage which is now a bar with seating area.

The front garden contains a lawn with shrubs, whilst the rear garden has patio area, lawn and converted garage.

Blairston Avenue is a quiet cul-de-sac with a variety of homes ranging from semi detached villas to individually designed luxury family homes. The village of Bothwell is highly regarded for its excellent main street where you can find the majority of every day shopping needs. There is a great choice of restaurants, bistros, pubs and many more found within nearby Hamilton town centre. The property is located within popular school catchments and also within short proximity to Hamilton College. For those commuting by public transport there are regular bus and train services from Hamilton and Uddingston to the surrounding towns and cities.