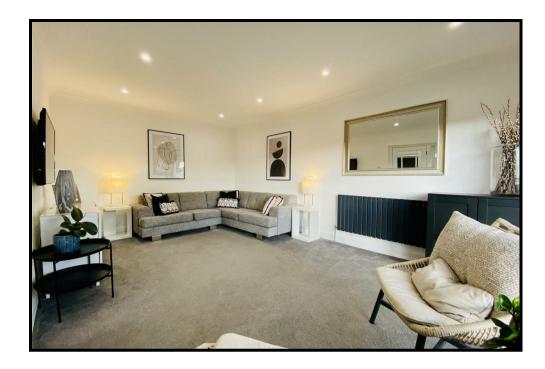

## 3 Bedrooms | 2 Public Rooms | 2 Bathrooms

This recently modernised three/four bedroomed semi detached villa, sits proud and elevated within an enviable cul-de-sac address in Bothwell.

This home offers bright, airy and fresh living accommodation with great views. The neutrally decorated rooms are finished with fabulous floor coverings and feature a modern gas central heating system and double glazing. A modern white bathroom suite with shower over bath whilst the well equipped modern kitchen is finished to a high standard with show stopping centre island and incorporates integrated appliances. The property has been thoughtfully upgraded and features large glass walls in the entrance hallway with a modern and large open plan feel.