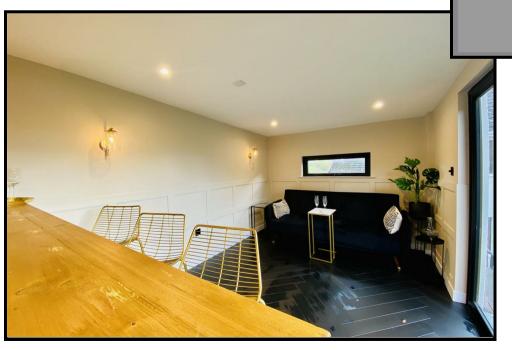

Additionally, the property has been rewired and also benefits from new radiators and a recently installed boiler.

The accommodation comprises reception hall, lounge, dining area, modern kitchen all open plan with French doors to the rear gardens, utility room, downstairs shower room, three/four bedrooms and a modern family bathroom. To the rear of the house is a detached converted garage which is now a bar with seating area.