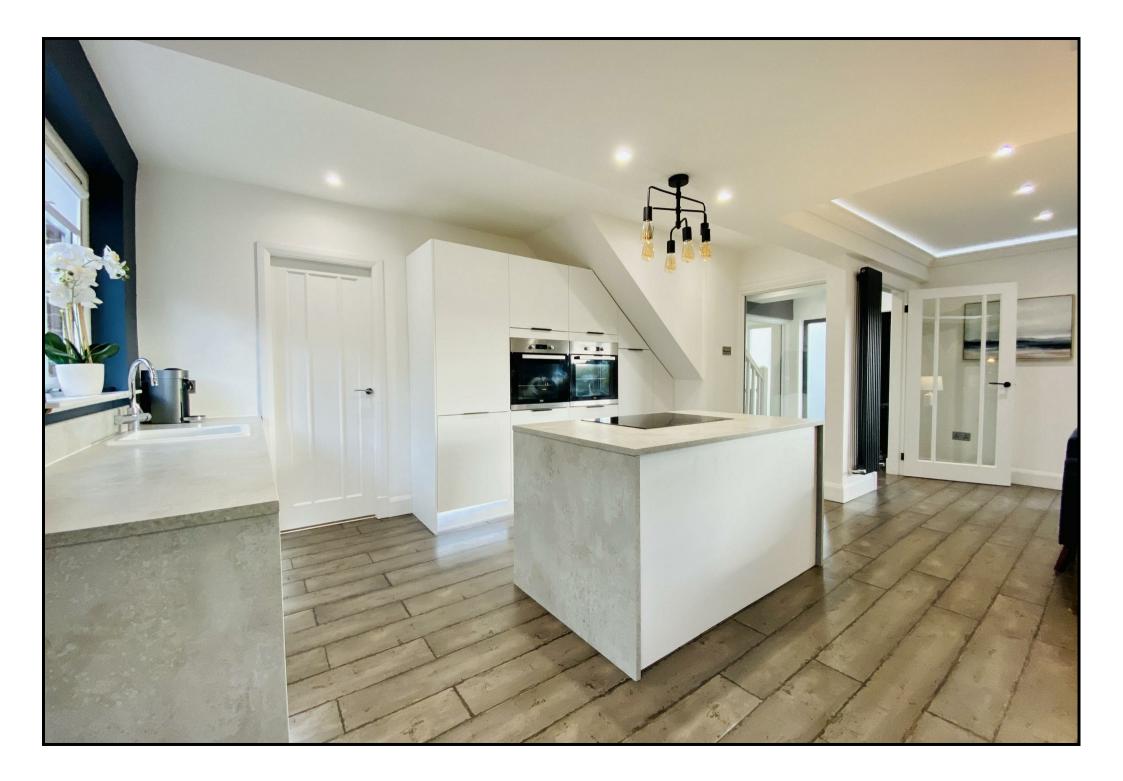

## 3 Bedrooms | 2 Public Rooms | 2 Bathrooms

This recently modernised three/four bedroomed semi detached villa, sits proud and elevated within an enviable cul-de-sac address in Bothwell.

This home offers bright, airy and fresh living accommodation with great views. The neutrally decorated rooms are finished with fabulous floor coverings and feature a modern gas central heating system and double glazing. A modern white bathroom suite with shower over bath whilst the well equipped modern kitchen is finished to a high standard with show stopping centre island and incorporates integrated appliances. The property has been thoughtfully upgraded and features large glass walls in the entrance hallway with a modern and large open plan feel.

Additionally, the property has been rewired and also benefits from new radiators and a recently installed boiler.

The accommodation comprises reception hall, lounge, dining area, modern kitchen all open plan with French doors to the rear gardens, utility room, downstairs shower room, three/four bedrooms and a modern family bathroom. To the rear of the house is a detached converted garage which is now a bar with seating area.