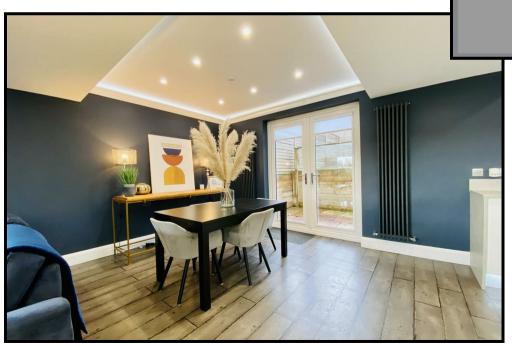

## 3 Bedrooms | 2 Public Rooms | 2 Bathrooms

This recently modernised three/four bedroomed semi detached villa, sits proud and elevated within an enviable cul-de-sac address in Bothwell.

This home offers bright, airy and fresh living accommodation with great views. The neutrally decorated rooms are finished with fabulous floor coverings and feature a modern gas central heating system and double glazing. A modern white bathroom suite with shower over bath whilst the well equipped modern kitchen is finished to a high standard with show stopping centre island and incorporates integrated appliances. The property has been thoughtfully upgraded and features large glass walls in the entrance hallway with a modern and large open plan feel.

Additionally, the property has been rewired and also benefits from new radiators and a recently installed boiler.

The accommodation comprises reception hall, lounge, dining area, modern kitchen all open plan with French doors to the rear gardens, utility room, downstairs shower room, three/four bedrooms and a modern family bathroom. To the rear of the house is a detached converted garage which is now a bar with seating area.