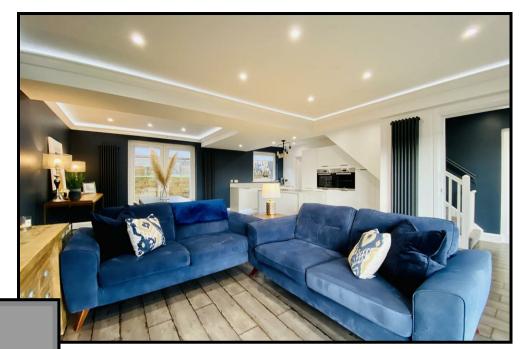

## 3 Bedrooms | 2 Public Rooms | 2 Bathrooms

This recently modernised three/four bedroomed semi detached villa, sits proud and elevated within an enviable cul-de-sac address in Bothwell.

This home offers bright, airy and fresh living accommodation with great views. The neutrally decorated rooms are finished with fabulous floor coverings and feature a modern gas central heating system and double glazing. A modern white bathroom suite with shower over bath whilst the well equipped modern kitchen is finished to a high standard with show stopping centre island and incorporates integrated appliances. The property has been thoughtfully upgraded and features large glass walls in the entrance hallway with a modern and large open plan feel.

Additionally, the property has been rewired and also benefits from new radiators and a recently installed boiler.

The accommodation comprises reception hall, lounge, dining area, modern kitchen all open plan with French doors to the rear gardens, utility room, downstairs shower room, three/four bedrooms and a modern family bathroom. To the rear of the house is a detached converted garage which is now a bar with seating area.