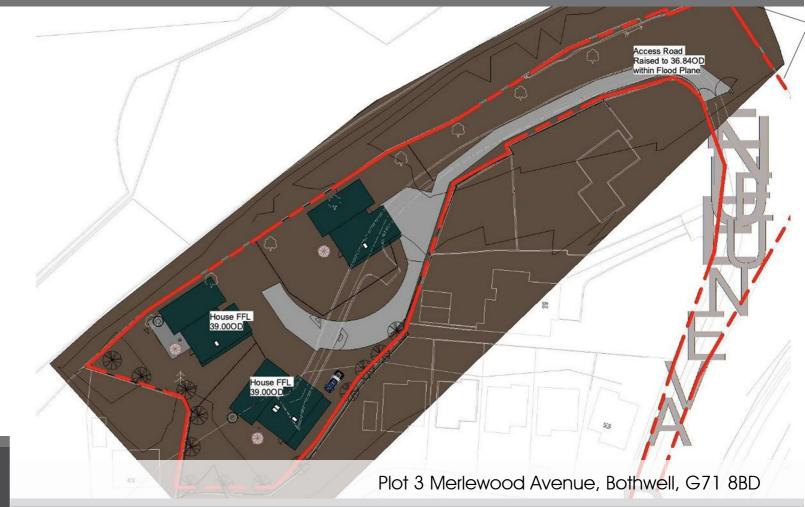

An outstanding opportunity has arisen within the highly regarded village of Bothwell to purchase one of three serviced plots within a discrete and exclusive cul-de-sac just off Fallside Road. Plot 3 measures approximately 1050m2.

Within one of very few remaining parcels of land within Bothwell, planning permission has been granted for three bespoke and substantial detached villas which would be formed over three floors however the opportunity is there for early purchasers to redesign, create and build their own preferred home to their own specification (subject to consent).