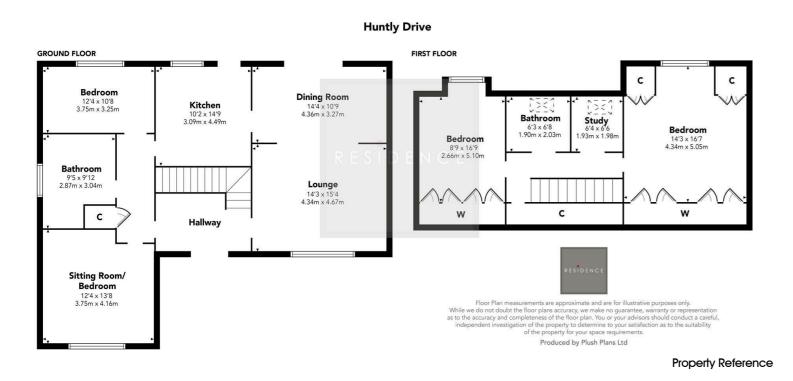

This particularly commanding detached family home is well placed on an elevated position within this rarely available mature residential address.

Beyond its large exterior, this family home offers excellent living accommodation and features gas central heating and double glazing. The property comprises of entrance hallway which has the wow factor, formal lounge which is semi open plan to the dining area with access to the mature rear garden, modern dining size kitchen, three/four bedrooms, sitting room, family bathroom and a further shower room on the upper level.

Furthermore the property has a long driveway leading to a substantial garage to the rear with mature front and rear gardens which are fully maintained.

Set within central Cambuslang, the property is well placed for schooling and public transport facilities. Cambuslang is a very popular suburb of Glasgow which provides excellent transport links into the city centre by bus or train from the nearby train station or if traveling by car, the M74 and M8 motorways provide great links to Glasgow and the surrounding towns and cities. There are a good variety of shops on offer nearby with many popular high street names being represented whilst primary and secondary schooling is also close by. The surrounding towns and villages include Uddingston, East Kilbride, Hamilton and Rutherglen providing a more comprehensive range of shops and excellent sporting leisure facilities.