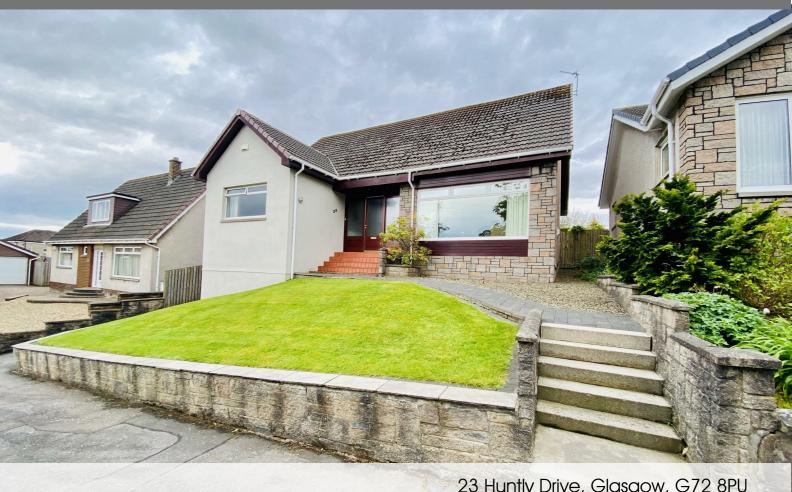

### www.residenceestateagents.co.uk

23 Huntly Drive, Glasgow, G72 8PU

This particularly commanding detached family home is well placed on an elevated position within this rarely available mature residential address.

This particularly commanding detached family home is well placed on an elevated position within this rarely available mature residential address.

Beyond its large exterior, this family home offers excellent living accommodation and features gas central heating and double glazing. The property comprises of entrance hallway which has the wow factor, formal lounge which is semi open plan to the dining area with access to the mature rear garden, modern dining size kitchen, three/four bedrooms, sitting room, family bathroom and a further shower room on the upper level.

Furthermore the property has a long driveway leading to a substantial garage to the rear with mature front and rear gardens which are fully maintained.

Set within central Cambuslang, the property is well placed for schooling and public transport facilities. Cambuslang is a very popular suburb of Glasgow which provides excellent transport links into the city centre by bus or train from the nearby train station or if traveling by car, the M74 and M8 motorways provide great links to Glasgow and the surrounding towns and cities. There are a good variety of shops on offer nearby with many popular high street names being represented whilst primary and secondary schooling is also close by. The surrounding towns and villages include Uddingston, East Kilbride, Hamilton and Rutherglen providing a more comprehensive range of shops and excellent sporting leisure facilities.