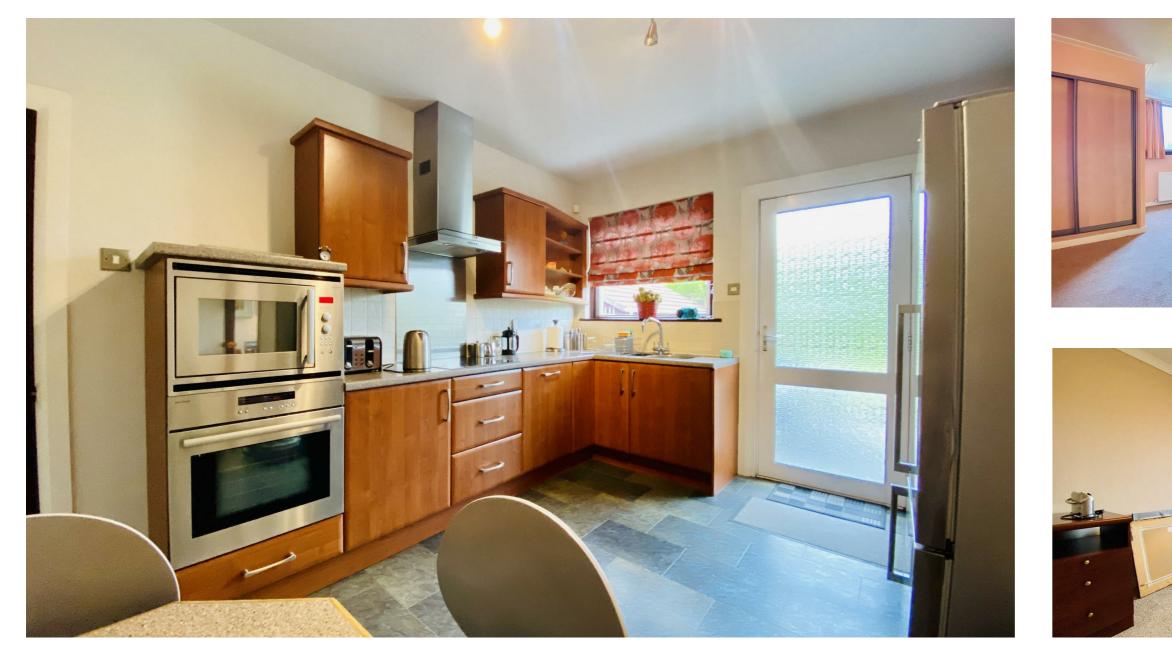

This particularly commanding detached family home is well placed on an elevated position within this rarely available mature residential address.

Beyond its large exterior, this family home offers excellent living accommodation and features gas central heating and double glazing. The property comprises of entrance hallway which has the wow factor, formal lounge which is semi open plan to the dining area with access to the mature rear garden, modern dining size kitchen, three/four bedrooms, sitting room, family bathroom and a further shower room on the upper level.