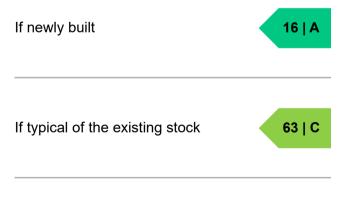

# How this property compares to others

Properties similar to this one could have ratings:

Properties are given a rating from A+ (most efficient) to G (least efficient).