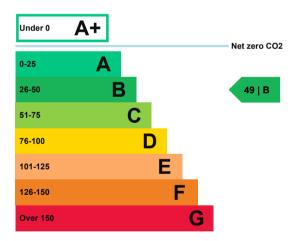

# Energy efficiency rating for this property

This property's current energy rating is B.

Properties are also given a score. The larger the number, the more carbon dioxide (CO2) your property is likely to emit.

# How this property compares to others

Properties similar to this one could have ratings:

Properties are given a rating from A+ (most efficient) to G (least efficient).