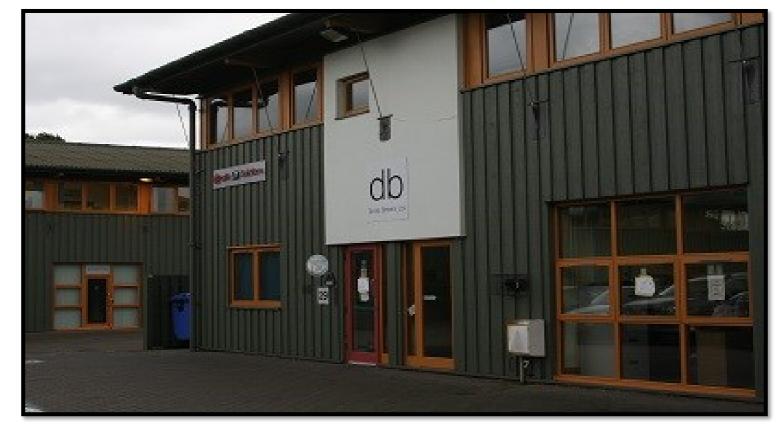

## PRESTIGE OFFICE PREMISES TO LET

### 29D TURBINE WAY - SWAFFHAM

Turbine Way, Swaffham, Norfolk. PE37 7XD

These prestigious offices are located on the EcoTech Business & Innovation Park, Swaffham.

- Gross internal floor area 210 sq ft (19.5 sq m)
- Annual rent and service charge £2,677.50 per annum exclusive of VAT
- Viewing Highly Essential
- Available Now
- EPC Rating: C

#### PREMISES LOCATION:

Prestigious Office Accommodation. Swaffham is a busy market town located just off the A47 trunk road for ease of access and is only 15 miles from Kings Lynn and 30 miles from Norwich.