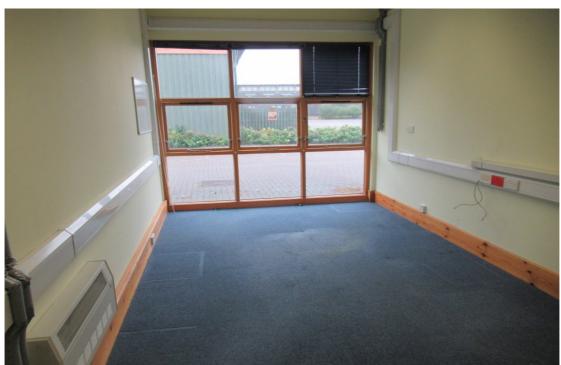

## PRESTIGE OFFICE PREMISES TO LET

### 29D TURBINE WAY - SWAFFHAM

Turbine Way, Swaffham, Norfolk. PE37 7XD

These prestigious offices are located on the EcoTech Business & Innovation Park, Swaffham.

- Gross internal floor area 210 sq ft (19.5 sq m)
- Annual rent and service charge £2,677.50 per annum exclusive of VAT
- Viewing Highly Essential
- Available Now
- EPC Rating: C