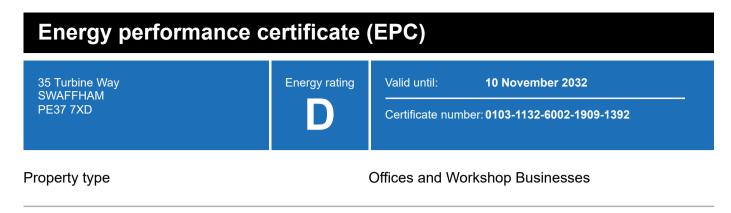

# **Energy efficiency rating for this property**

This property's current energy rating is D.

Properties are given a rating from A+ (most efficient) to G (least efficient).

Properties are also given a score. The larger the number, the more carbon dioxide (CO2) your property is likely to emit.