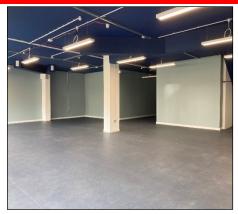

#### **ACCOMMODATION**

The property provides 2,249 sq ft accommodation and has the following approximate net internal areas:-

| Sales          | 1,765 sq ft | 163.96 sq ft |
|----------------|-------------|--------------|
| Rear ancillary | 211 sq ft   | 19.64 sq m   |
| Kitchen        | 164 sq ft   | 15.21 sq m   |
| WC's           | 109 sq ft   | 10.14 sq ft  |