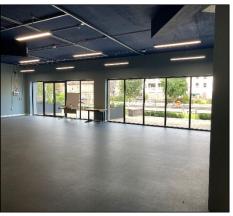

#### **ACCOMMODATION**

The property provides 2,249 sq ft accommodation and has the following approximate net internal areas:-

| Sales          | 1,765 sq ft | 163.96 sq ft |
|----------------|-------------|--------------|
| Rear ancillary | 211 sq ft   | 19.64 sq m   |
| Kitchen        | 164 sq ft   | 15.21 sq m   |
| WC's           | 109 sq ft   | 10.14 sq ft  |

In addition there is an external terrace overlooking the park and river.