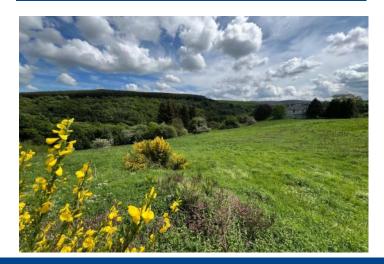

#### Description

The land at Dufftown extends to 6.4 hectares (15.8 acres) or thereby in total with a section off Corsemaul Drive included within the Moray Council settlement boundary of Dufftown.

Included at the north, within Field 1 is Tininver Quarry the remains of a disused limestone quarry .