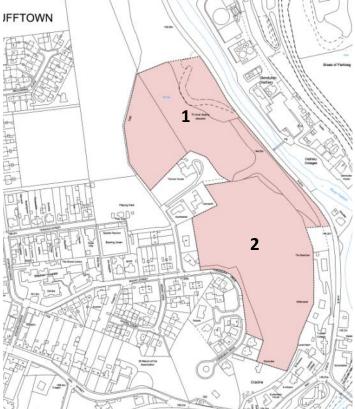

#### Directions

The two fields can be accessed from Corsemaul Drive, off Mount Street within the settlement of Dufftown as per the attached plan.

#### Description

The land at Dufftown extends to 6.4 hectares (15.8 acres) or thereby in total with a section off Corsemaul Drive included within the Moray Council settlement boundary of Dufftown.

Included at the north, within Field 1 is Tininver Quarry the remains of a disused limestone quarry .

For IACS purposed the fields, both in grassland can be summarised as:

| Field No. | FID            | На   | Acres |
|-----------|----------------|------|-------|
| 1         | NJ/32838/40276 | 2.78 | 6.87  |
| 2         | NJ/32962/40082 | 2.99 | 7.39  |
| TOTAL     |                | 5.77 | 14.26 |

PLAN PREPARED FOR ILLUSTRATIVE PURPOSES AND GUIDANCE ONLY. NOT TO SCALE.

To view this property or for further information, contact our agent:

James Presly

01467 623800 estates@anmgroup.co.uk