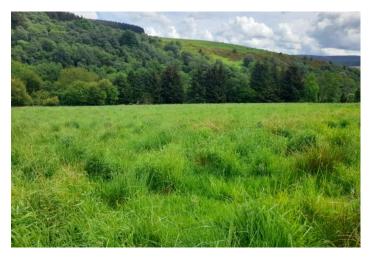

#### Description

The land at Dufftown extends to 6.4 hectares (15.8 acres) or thereby in total with a section off Corsemaul Drive included within the Moray Council settlement boundary of Dufftown.

Included at the north, within Field 1 is Tininver Quarry the remains of a disused limestone quarry .