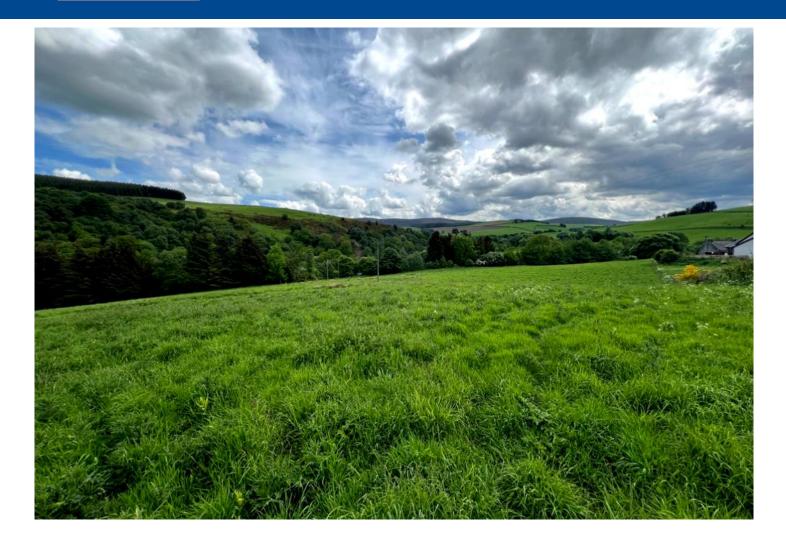

## LAND AT HILLSIDE, DUFFTOWN, KEITH

Land on the edge of Dufftown extending to 6.4 hectares (15.8 acres) or thereby in total comprising two fields

OFFERS OVER £45,000

To view the property or for further information please contact:

#### Description

The land at Dufftown extends to 6.4 hectares (15.8 acres) or thereby in total with a section off Corsemaul Drive included within the Moray Council settlement boundary of Dufftown.

Included at the north, within Field 1 is Tininver Quarry the remains of a disused limestone quarry .