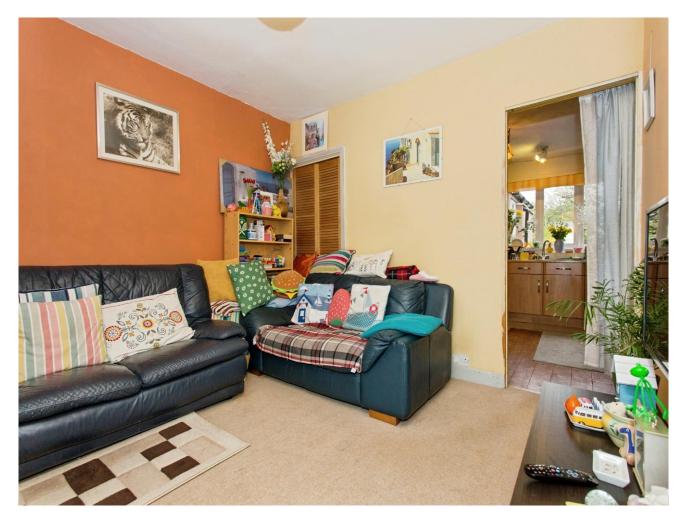

This traditional end-terrace property is set back from the road and offers a welcoming layout. The ground floor features an entrance hall with stairs to the first floor, a cosy living room, and a generous open-plan kitchen/dining area that flows through to a ground-floor bathroom.