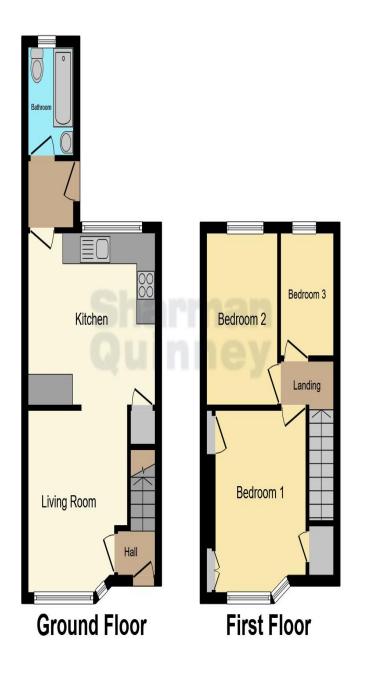

While on-street parking is available, the property also offers the potential for off-road parking to the front (STP)

Entrance hall Living room - 3.22m x 3.56m (10'5 x 11'6) Kitchen / diner - 4.12m x 3.36m (13'5 x 11') Lobby Bathroom - 2.12m x 1.47m (6'9 x 4'8) First floor landing Bedroom one - 3.84m x 3.22m (12'5 x 10'5) Bedroom two - 3.32m x 2.30m (10'8 x 7'5) Bedroom three - 2.40m x 1.68m (7'8 x 5'5)

This floor plan is for illustrative purposes only. It is not drawn to scale. Any measurements, floor areas (including any total floor area), openings and orientation are approximate. No details are guaranteed, they cannot be relied upon for any purpose and they do not form part of any agreement. No liability is taken for any error, omission or misstatement. A party must rely upon its own inspection(s). Powered by www.focalagent.com