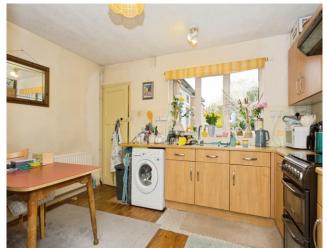

This traditional end-terrace property is set back from the road and offers a welcoming layout. The ground floor features an entrance hall with stairs to the first floor, a cosy living room, and a generous open-plan kitchen/dining area that flows through to a ground-floor bathroom.