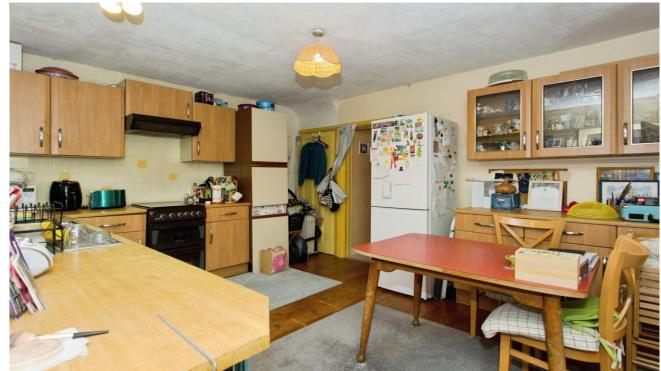

This traditional end-terrace property is set back from the road and offers a welcoming layout. The ground floor features an entrance hall with stairs to the first floor, a cosy living room, and a generous open-plan kitchen/dining area that flows through to a ground-floor bathroom.