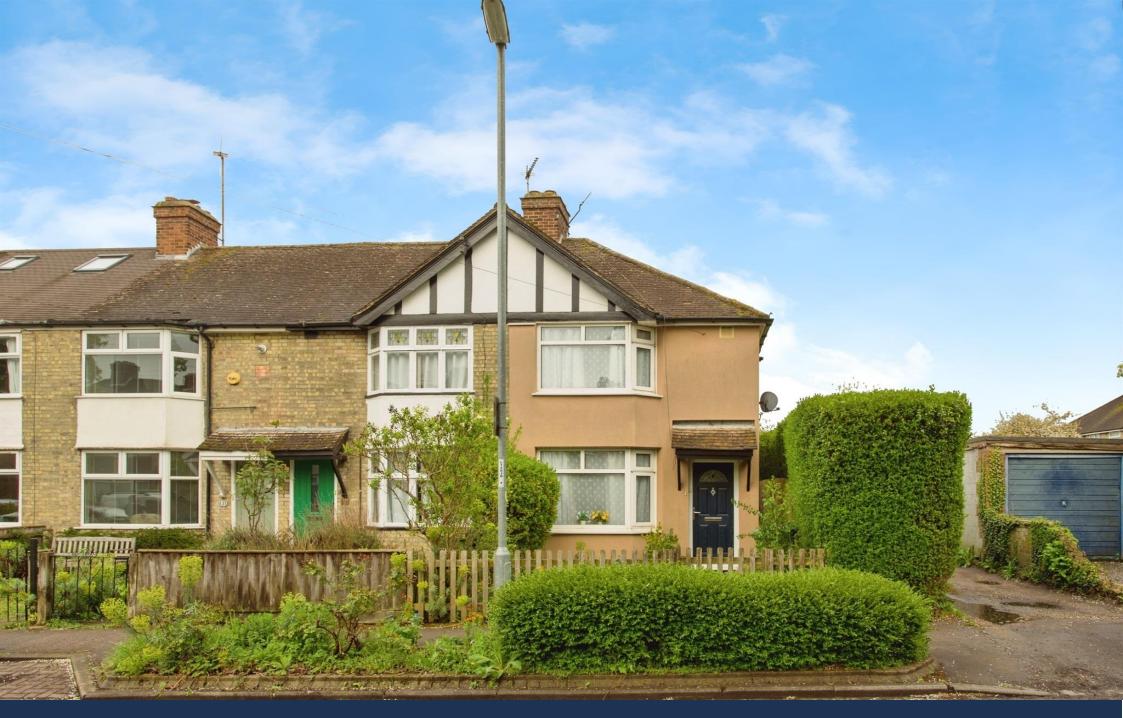

Brampton Road, Cambridge **£550,000** Freehold

This traditional end-terrace property is set back from the road and offers a welcoming layout. The ground floor features an entrance hall with stairs to the first floor, a cosy living room, and a generous open-plan kitchen/dining area that flows through to a ground-floor bathroom.

While on-street parking is available, the property also offers the potential for off-road parking to the front (STP)

Entrance hall Living room - 3.22m x 3.56m (10'5 x 11'6) Kitchen / diner - 4.12m x 3.36m (13'5 x 11') Lobby Bathroom - 2.12m x 1.47m (6'9 x 4'8) First floor landing Bedroom one - 3.84m x 3.22m (12'5 x 10'5) Bedroom two - 3.32m x 2.30m (10'8 x 7'5) Bedroom three - 2.40m x 1.68m (7'8 x 5'5)