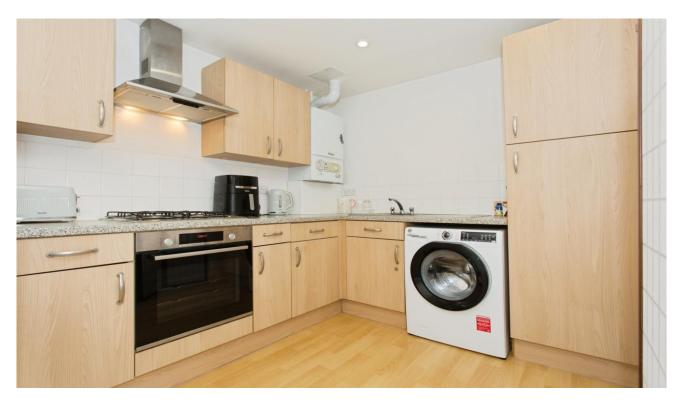

Step inside via a secure entry phone system into a welcoming entrance hall, complete with a large built-in storage cupboard/wardrobe. The spacious open-plan kitchen and living area is flooded with natural light and features a sleek, modern fitted kitchen