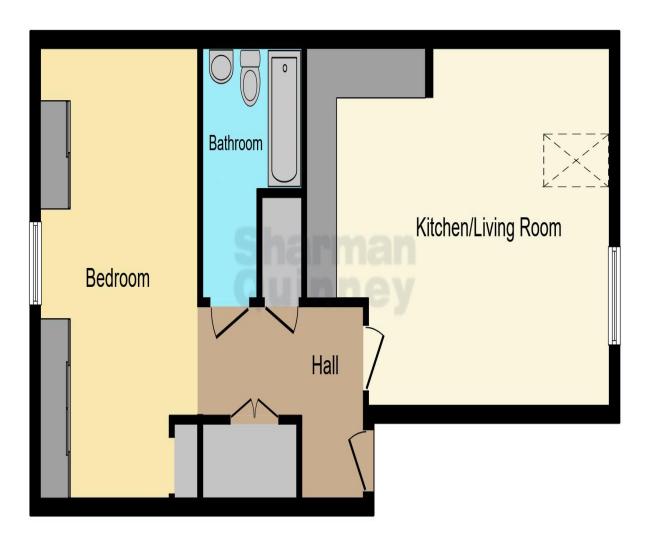

Entrance hall Kitchen / living room - 6.08m x 4.30m (19'9 x 14'1) Bedroom - 5.44m x 3.16m (17'8 x 10'3) Bathroom

This floor plan is for illustrative purposes only. It is not drawn to scale. Any measurements, floor areas (including any total floor area), openings and orientation are approximate. No details are guaranteed, they cannot be relied upon for any purpose and they do not form part of any agreement. No liability is taken for any error, omission or misstatement. A party must rely upon its own inspection(s). Powered by www.focalagent.com