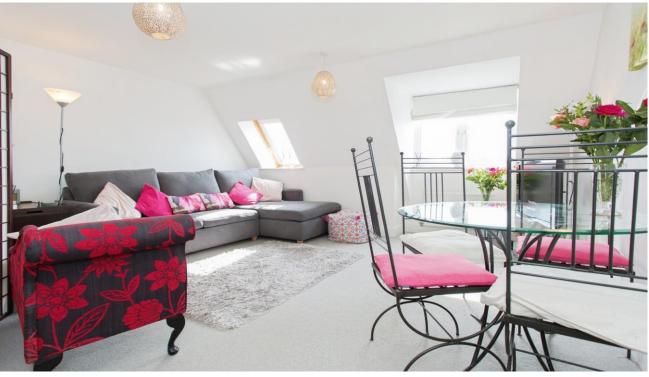

Step inside via a secure entry phone system into a welcoming entrance hall, complete with a large built-in storage cupboard/wardrobe. The spacious open-plan kitchen and living area is flooded with natural light and features a sleek, modern fitted kitchen