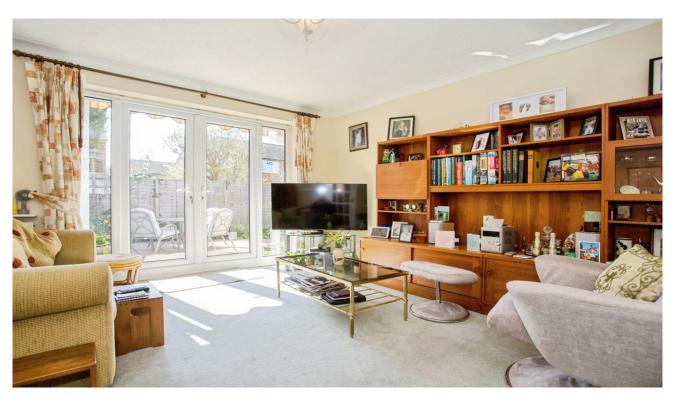

## **Key Features**

- Detached bungalow
- Bright living room with patio doors to rear garden
- Conservatory overlooking garden
- Fitted kitchen to front of property
- Office space

The property opens into a welcoming entrance hall, leading to a spacious, light-filled living room with patio doors that open onto the garden. Double doors connect the living space to a conservatory, ideal for relaxing while enjoying garden views.

Entrance hall
Living room - 6.00m x 3.84m
Kitchen - 2.77m x 2.95m
Conservatory - 3.37m x 2.81m
Bedroom one - 4.60m x 3.13m
Bedroom two - 3.07m x 2.93m
Office - 1.76m x 2.34m
Garage - 5.16m x 2.39m

To view this property call Sharman Quinney on: **01223 844760** 