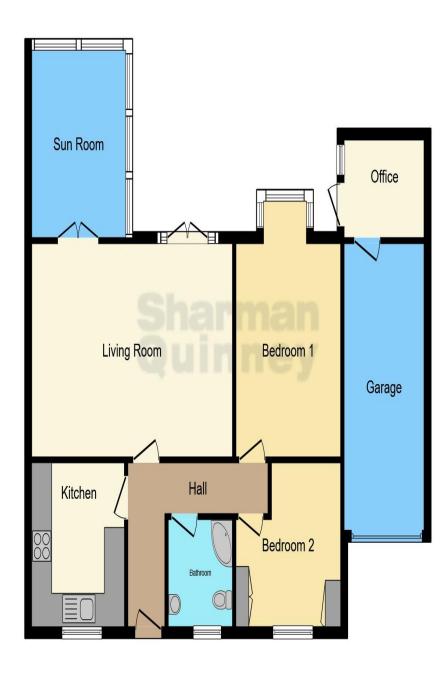

This is a fantastic opportunity for downsizers, first-time buyers, or those seeking single-storey living in a desirable location.

This floor plan is for illustrative purposes only. It is not drawn to scale. Any measurements, floor areas (including any total floor area), openings and orientation are approximate. No details are guaranteed, they cannot be relied upon for any purpose and they do not form part of any agreement. No liability is taken for any error, omission or misstatement. A party must rely upon its own inspection(s). Powered by www.focalagent.com

Entrance hall
Living room - 6.00m x 3.84m
Kitchen - 2.77m x 2.95m
Conservatory - 3.37m x 2.81m
Bedroom one - 4.60m x 3.13m
Bedroom two - 3.07m x 2.93m
Office - 1.76m x 2.34m
Garage - 5.16m x 2.39m

To view this property call Sharman Quinney on: **01223 844760** 