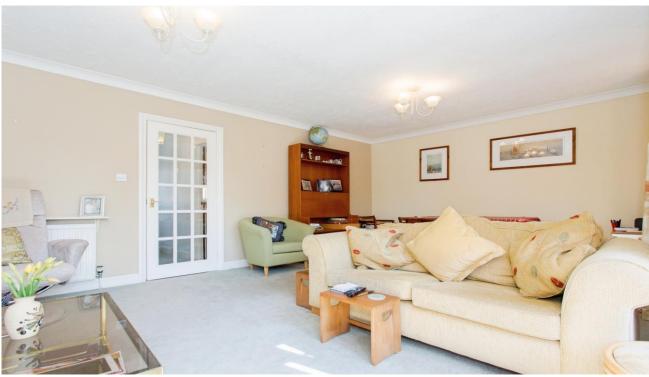

## **Key Features**

- Detached bungalow
- Bright living room with patio doors to rear garden
- Conservatory overlooking garden
- Fitted kitchen to front of property
- Office space

The property opens into a welcoming entrance hall, leading to a spacious, light-filled living room with patio doors that open onto the garden. Double doors connect the living space to a conservatory, ideal for relaxing while enjoying garden views.

Entrance hall
Living room - 6.00m x 3.84m
Kitchen - 2.77m x 2.95m
Conservatory - 3.37m x 2.81m
Bedroom one - 4.60m x 3.13m
Bedroom two - 3.07m x 2.93m
Office - 1.76m x 2.34m
Garage - 5.16m x 2.39m

To view this property call Sharman Quinney on: **01223 844760** 