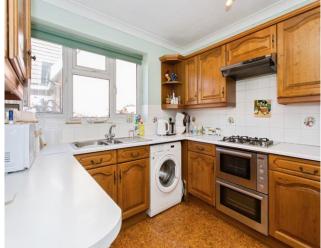

To the front of the bungalow, a well-equipped fitted kitchen offers plenty of storage and workspace. There are two bedrooms - a comfortable double and a versatile single - along with a family shower room.

Entrance hall
Living room - 6.00m x 3.84m
Kitchen - 2.77m x 2.95m
Conservatory - 3.37m x 2.81m
Bedroom one - 4.60m x 3.13m
Bedroom two - 3.07m x 2.93m
Office - 1.76m x 2.34m
Garage - 5.16m x 2.39m

To view this property call Sharman Quinney on: **01223 844760** 