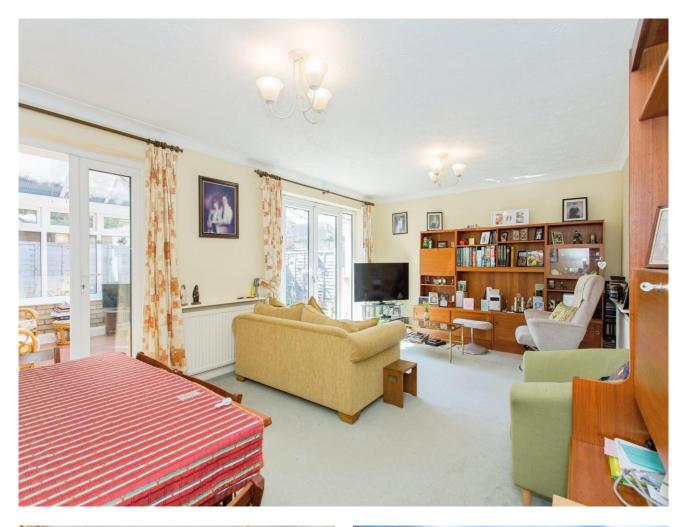

## **Key Features**

- Detached bungalow
- Bright living room with patio doors to rear garden
- Conservatory overlooking garden
- Fitted kitchen to front of property
- Office space

The property opens into a welcoming entrance hall, leading to a spacious, light-filled living room with patio doors that open onto the garden. Double doors connect the living space to a conservatory, ideal for relaxing while enjoying garden views.

Entrance hall
Living room - 6.00m x 3.84m
Kitchen - 2.77m x 2.95m
Conservatory - 3.37m x 2.81m
Bedroom one - 4.60m x 3.13m
Bedroom two - 3.07m x 2.93m
Office - 1.76m x 2.34m
Garage - 5.16m x 2.39m

To view this property call Sharman Quinney on: **01223 844760** 