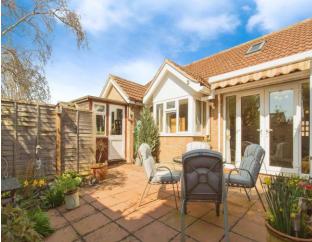

An additional office space has been created at the rear of the garage, perfect for home working or as a hobby room.

Externally, the rear garden is fully enclosed and designed for easy maintenance. There is also a driveway providing off-road parking and access to the single garage.