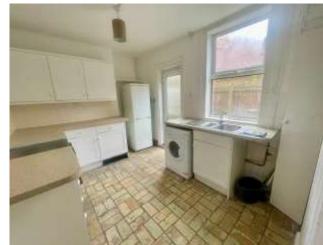

## **Key Features**

📇 2 🛁 1 🔛 E 🎰 C

- Generous living room with feature fireplace
- Well equipped kitchen
- Two bright and airy bedrooms
- Private and secluded rear garden
- No onward chain

The property features a spacious living room with a characterful feature fireplace, a well-equipped kitchen with ample storage, and space for freestanding appliances.