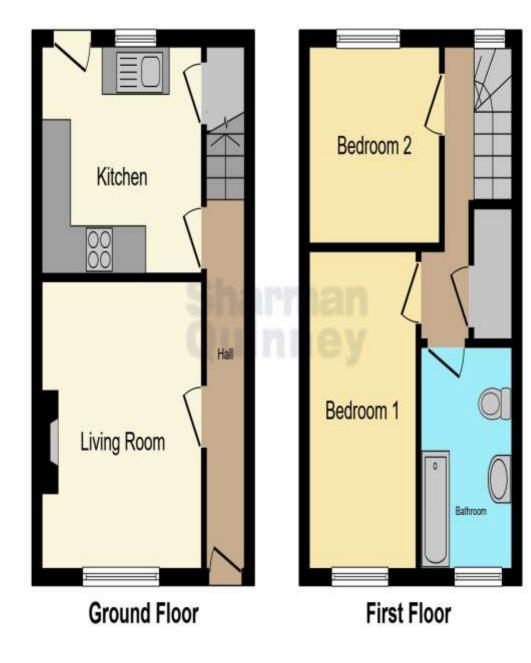

Accommodation Includes

Living Room - 3.35m x 3.63m (11' x 11'11") Kitchen - 3.55m x 2.79m (11'7" x 9'2") Bedroom 1 - 2.62m x 4.01m (8'7" x 13'2") Bedroom 2 - 3.12m x 2.07m (10'3" x 6'9")

To view this property call Sharman Quinney on: 01223 844760

This floor plan is for illustrative purposes only. It is not drawn to scale. Any measurements, floor areas (including any total floor area), openings and orientation are approximate. No details are guaranteed, they cannot be relied upon for any purpose and they do not form part of any agreement. No liability is taken for any error, omission or misstatement. A party must rely upon its own inspection(s). Powered by www.focalagent.com