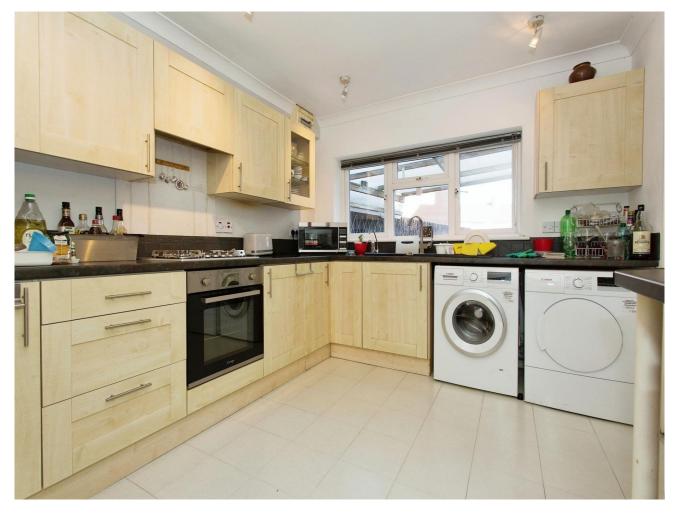

Currently arranged with three double bedrooms, two shower rooms, large dual aspect living and dining area, modern kitchen with recently fitted boiler, utility room/pantry, two conservatories looking out onto th wrap around garden and off street parking for multiple cars.

#### Entrance Hall

Lounge 18'8ft x 17'3ft x 8'0ft (5.69m x 5.26m x 2.44m)

Kitchen <u>12'3ft x</u> 9'8ft (3.73m x 2.95m)

Conservatory

Conservatory 2

Bedroom One 13'4ft x 10'0ft (4.06m x 3.05m)

Bedroom Two 15'4ft x 9'4ft (4.67m x 2.85m)