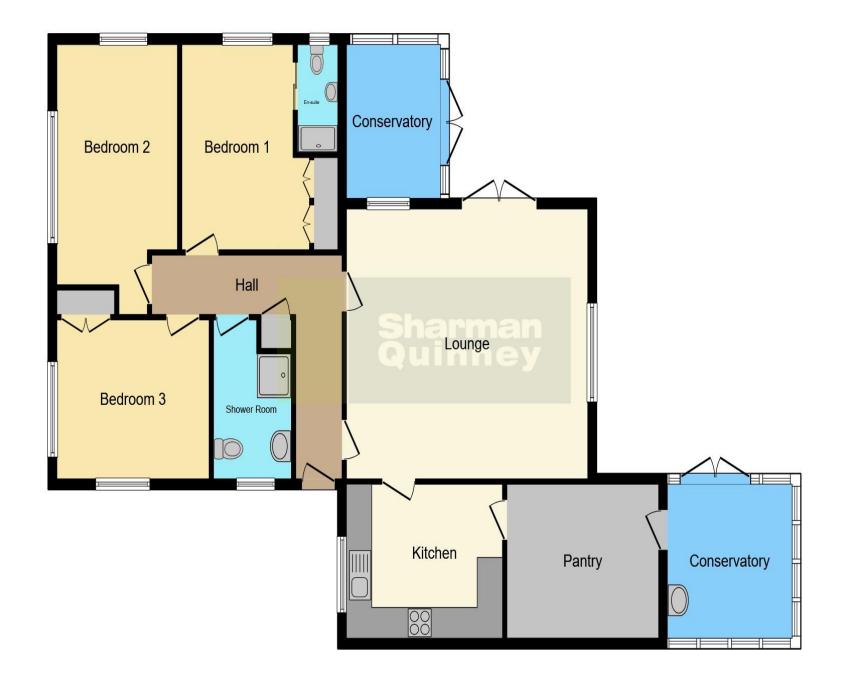

#### Entrance Hall

Lounge 18'8ft x 17'3ft x 8'0ft (5.69m x 5.26m x 2.44m)

Kitchen <u>12'3ft x</u> 9'8ft (3.73m x 2.95m)

Conservatory

Conservatory 2

Bedroom One 13'4ft x 10'0ft (4.06m x 3.05m)

Bedroom Two 15'4ft x 9'4ft (4.67m x 2.85m)

Bedroom Three 11'9ft x 10'1ft (3.58m x 3.07m)

Shower Room

This floorplan is for illustrative purposes only and is not drawn to scale. Measurements, floor-areas, openings and orientations are approximate. They should not be relied upon for any purpose and do not form any part of an agreement. No liability is taken for any error or mis-statement. All parties must rely on their own inspections.