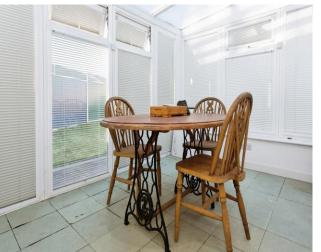

Currently arranged with three double bedrooms, two shower rooms, large dual aspect living and dining area, modern kitchen with recently fitted boiler, utility room/pantry, two conservatories looking out onto th wrap around garden and off street parking for multiple cars.

#### Entrance Hall

Lounge 18'8ft x 17'3ft x 8'0ft (5.69m x 5.26m x 2.44m)

Kitchen <u>12'3ft x</u> 9'8ft (3.73m x 2.95m)

Conservatory

Conservatory 2

Bedroom One 13'4ft x 10'0ft (4.06m x 3.05m)

Bedroom Two 15'4ft x 9'4ft (4.67m x 2.85m)