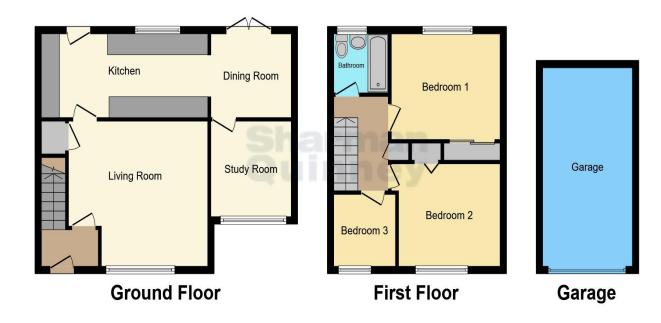

The ground floor features the spacious and well presented living room, the kitchen has plenty of storage and space for appliances and has a separate dining area. There is also a study/downstairs bedroom attached to the kitchen. The first floor holds an excellent size master bedroom along with a second great size double bedroom. The third bedroom and family bathroom are both also modern and well presented. One of the standout features of this property is the wrap around garden which is both private and secure as this home is a corner plot end terrace. The rear garden is a great size and has a garage to the rear.

This floor plan is for illustrative purposes only. It is not drawn to scale. Any measurements, floor areas (including any total floor area), openings and orientation are approximate. No details are guaranteed, they cannot be relied upon for any purpose and they do not form part of any agreement. No liability is taken for any error, omission or misstatement. A party must rely upon its own inspection(s). Powered by www.focalagent.com

## Measurements

Living Room 4.57m x 4.08m

Kitchen 5.52m x 2.41m

Dining room 2.67m x 2.41m Study 2.67m x 2.75m

Bedroom 1 3.61m x 3.04m

Bedroom 2 3.37m x 2.95m

Bedroom 3 1.96m x 2.16m

To view this property call Sharman Quinney on: **01223 844760** 