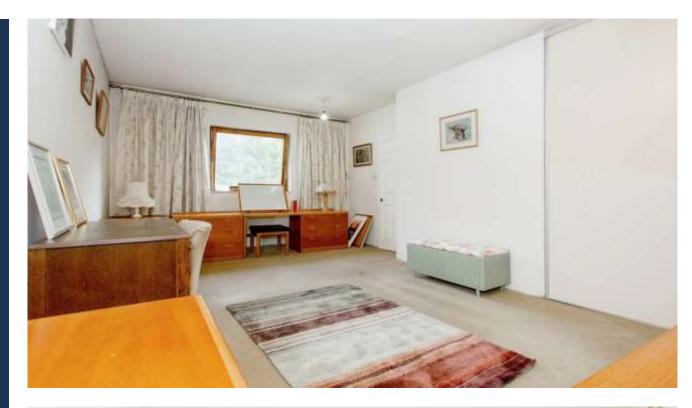

## Accommodation Includes

Utility Area - 2.98m x 4.24m (9'9" x 13'11").

Kitchen - 3.36m x 7.15m (11' x 23'5").

Living Room - 3.68m x 7.15m (12'1" x 23'5"). Bedroom 1 - 3.33m x 5.19m (10'11" x 17'). Bedroom 2 - 3.28m x 3.43m (10'9" x 11'3"). Bedroom 3 - 2.88m x 3.43m (9'5" x 11'3"). Bedroom 4 - 3.06m - 3.03m (10' x 9'11").