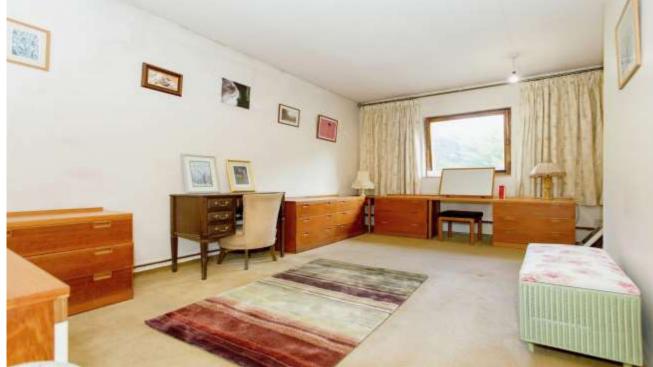

## Accommodation Includes

Utility Area - 2.98m x 4.24m (9'9" x 13'11").

Kitchen - 3.36m x 7.15m (11' x 23'5").

Living Room - 3.68m x 7.15m (12'1" x 23'5"). Bedroom 1 - 3.33m x 5.19m (10'11" x 17'). Bedroom 2 - 3.28m x 3.43m (10'9" x 11'3"). Bedroom 3 - 2.88m x 3.43m (9'5" x 11'3"). Bedroom 4 - 3.06m - 3.03m (10' x 9'11").