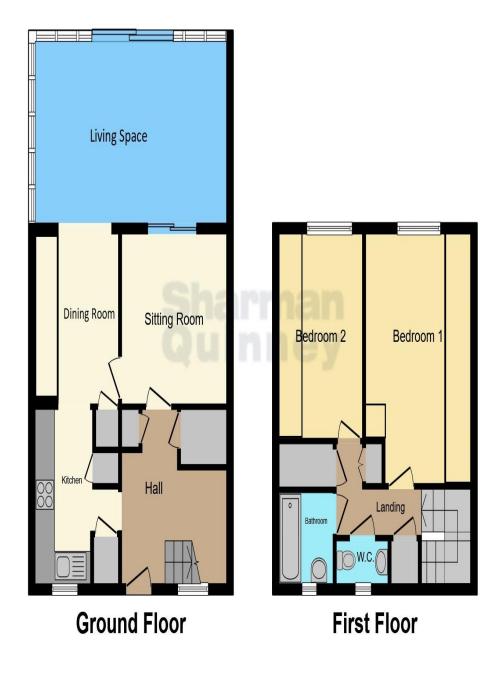

Measurements

Kitchen - 3.25m x 2.58m

Sitting Room - 3.98m x 3.25m

Dining Room - 3.17m x 2.58m

Living Space - 5.4m x 3.39m

Bedroom 1 - 4.73m x 3.23m

Bedroom 2 - 3.81m x 2.58m

This floor plan is for illustrative purposes only. It is not drawn to scale. Any measurements, floor areas (including any total floor area), openings and orientation are approximate. No details are guaranteed, they cannot be relied upon for any purpose and they do not form part of any agreement. No liability is taken for any error, omission or misstatement. A party must rely upon its own inspection(s). Powered by www.focalagent.com