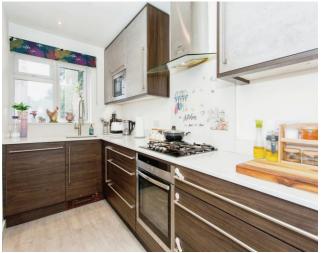

The modern kitchen, extending to the dining room, also offers ample storage and includes topof-the-range Neff appliances.

There is a separate sitting room and an exceptionally large living space, leading to one of the standout features of this property. The fullwidth extension provides an excellent additional space.

Measurements

Kitchen - 3.25m x 2.58m

Sitting Room - 3.98m x 3.25m

Dining Room - 3.17m x 2.58m

Living Space - 5.4m x 3.39m

Bedroom 1 - 4.73m x 3.23m

Bedroom 2 - 3.81m x 2.58m

This floor plan is for illustrative purposes only. It is not drawn to scale. Any measurements, floor areas (including any total floor area), openings and orientation are approximate. No details are guaranteed, they cannot be relied upon for any purpose and they do not form part of any agreement. No liability is taken for any error, omission or misstatement. A party must rely upon its own inspection(s). Powered by www.focalagent.com