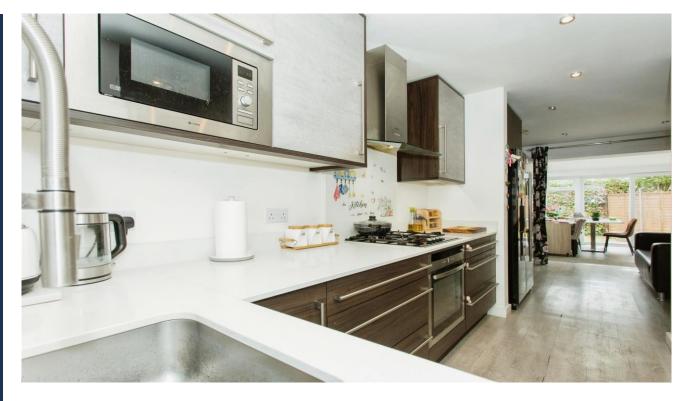

The modern kitchen, extending to the dining room, also offers ample storage and includes topof-the-range Neff appliances.

There is a separate sitting room and an exceptionally large living space, leading to one of the standout features of this property. The fullwidth extension provides an excellent additional space.