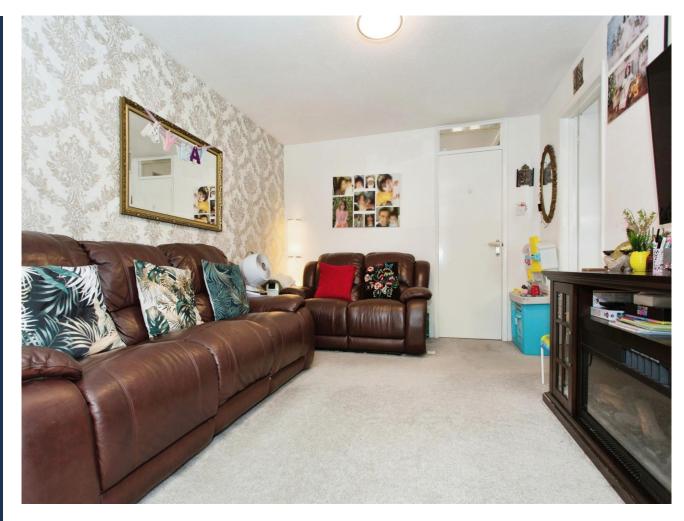

The modern kitchen, extending to the dining room, also offers ample storage and includes topof-the-range Neff appliances.

There is a separate sitting room and an exceptionally large living space, leading to one of the standout features of this property. The fullwidth extension provides an excellent additional space.