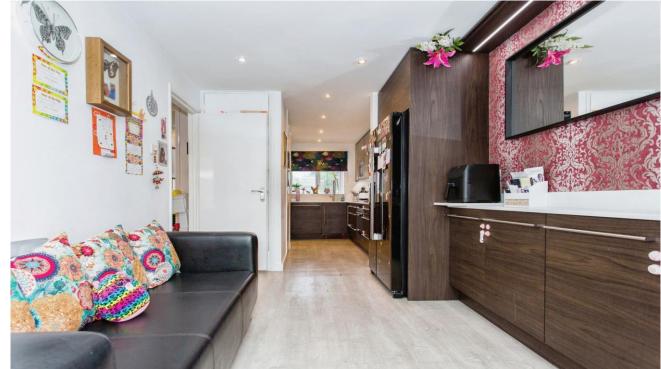

The modern kitchen, extending to the dining room, also offers ample storage and includes topof-the-range Neff appliances.

There is a separate sitting room and an exceptionally large living space, leading to one of the standout features of this property. The fullwidth extension provides an excellent additional space.

The first floor holds the master and second bedrooms, both of which are double rooms with great built-in storage. The family bathroom is modern and well-maintained.

The garden is well-maintained and wraps around to provide side access to the property.