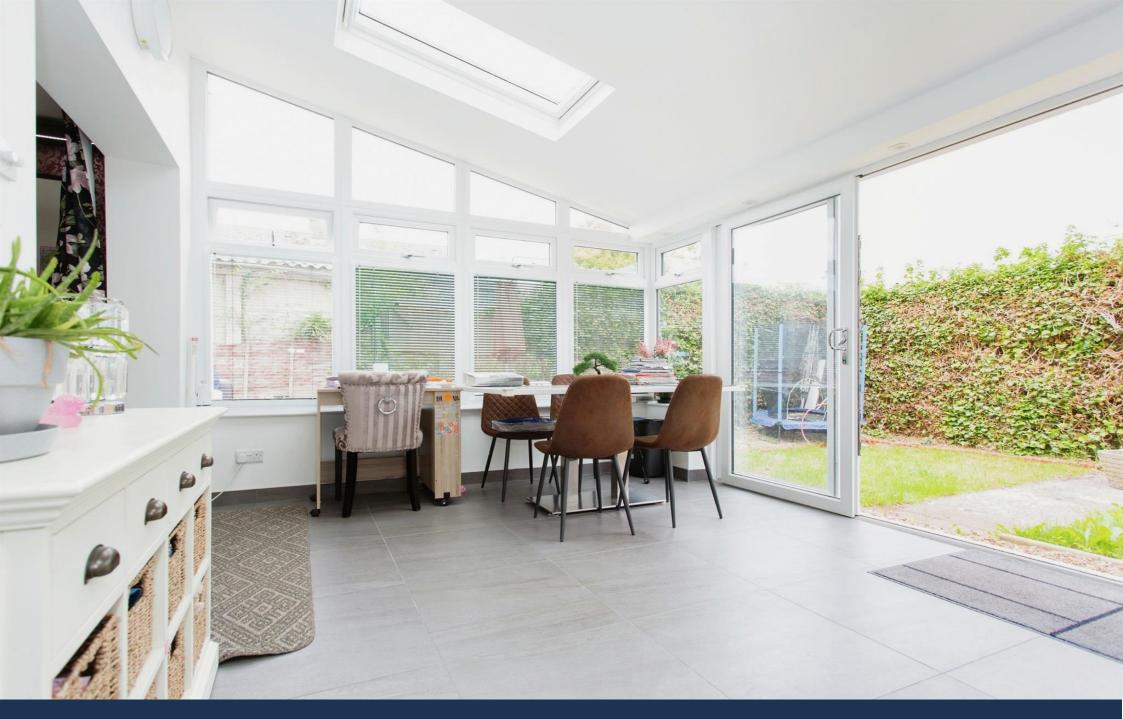

The modern kitchen, extending to the dining room, also offers ample storage and includes topof-the-range Neff appliances.

There is a separate sitting room and an exceptionally large living space, leading to one of the standout features of this property. The fullwidth extension provides an excellent additional space.

Measurements

Kitchen - 3.25m x 2.58m

Sitting Room - 3.98m x 3.25m

Dining Room - 3.17m x 2.58m

Living Space - 5.4m x 3.39m

Bedroom 1 - 4.73m x 3.23m

Bedroom 2 - 3.81m x 2.58m

This floor plan is for illustrative purposes only. It is not drawn to scale. Any measurements, floor areas (including any total floor area), openings and orientation are approximate. No details are guaranteed, they cannot be relied upon for any purpose and they do not form part of any agreement. No liability is taken for any error, omission or misstatement. A party must rely upon its own inspection(s). Powered by www.focalagent.com