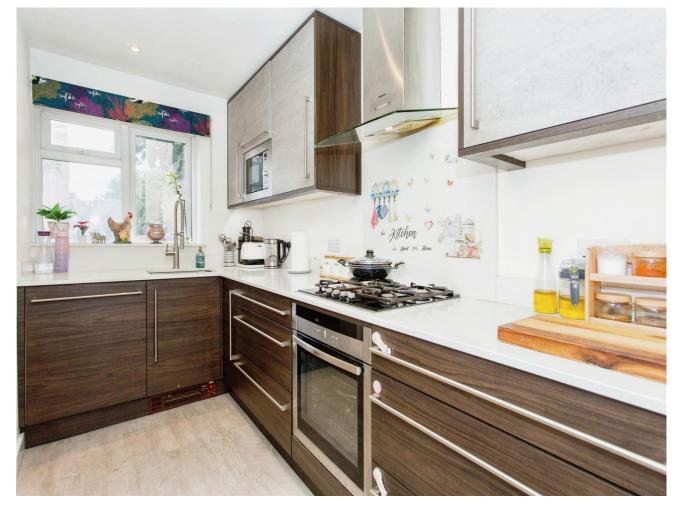

The modern kitchen, extending to the dining room, also offers ample storage and includes topof-the-range Neff appliances.

There is a separate sitting room and an exceptionally large living space, leading to one of the standout features of this property. The fullwidth extension provides an excellent additional space.

The garden is well-maintained and wraps around to provide side access to the property.

Measurements

Kitchen - 3.25m x 2.58m

Sitting Room - 3.98m x 3.25m

Dining Room - 3.17m x 2.58m

Living Space - 5.4m x 3.39m