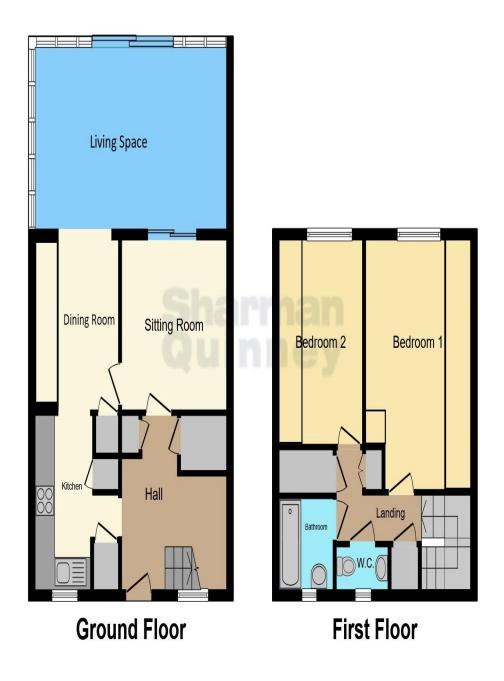

## **Key Features**

📇 2 🛁 1 🔛 D 🕋 C

- Two Bedrooms
- End Terrace
- Very Well Presented
- Off Street Parking
- Sought After Location

This property features a spacious entrance hall with excellent storage space.

The modern kitchen, extending to the dining room, also offers ample storage and includes topof-the-range Neff appliances.

There is a separate sitting room and an exceptionally large living space, leading to one of the standout features of this property. The fullwidth extension provides an excellent additional space.

The first floor holds the master and second bedrooms, both of which are double rooms with great built-in storage. The family bathroom is modern and well-maintained.

This floor plan is for illustrative purposes only. It is not drawn to scale. Any measurements, floor areas (including any total floor area), openings and orientation are approximate. No details are guaranteed, they cannot be relied upon for any purpose and they do not form part of any agreement. No liability is taken for any error, omission or misstatement. A party must rely upon its own inspection(s). Powered by www.focalagent.com

The garden is well-maintained and wraps around to provide side access to the property.

Measurements

Kitchen - 3.25m x 2.58m

Sitting Room - 3.98m x 3.25m

Dining Room - 3.17m x 2.58m

Living Space - 5.4m x 3.39m

Bedroom 1 - 4.73m x 3.23m

Bedroom 2 - 3.81m x 2.58m

To view this property call Sharman Quinney on: **01223 844760** 