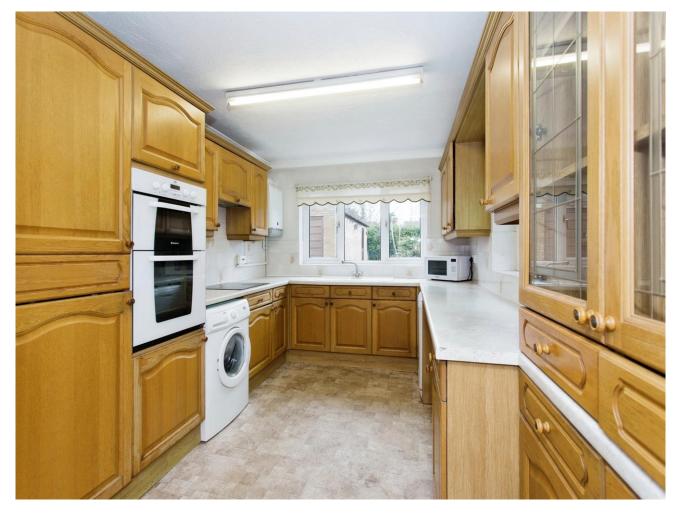

## **Key Features**

📇 3 🛁 1 🔛 D 🕋 B

- Three Bedroom
- Semi-Detached House
- Extended Property
- Spacious Throughout
- Utility Area

A great opportunity to own this spacious home in the desirable yet quiet location of Great Shelford. This property has been extended to provide further living space with the potential to extend further. On the ground floor you enter the property into the very spacious living room, as you head through the second reception room which can be used as a dining room you have to your left a 'utility' area with downstairs WC. The kitchen looks out into the garden which contains the garage and greenhouse.

Accommodation Includes Living Room - 4.9m x 3.2m Dining Room - 2.6m x 4.1m Utility Room - 1.3m x 1.7m Kitchen - 3.9m x 2.7m Master Bedroom - 3.4m x 3.2m Second Bedroom - 2.8m x 3.2m Third Bedroom - 2.7m x 2.4m