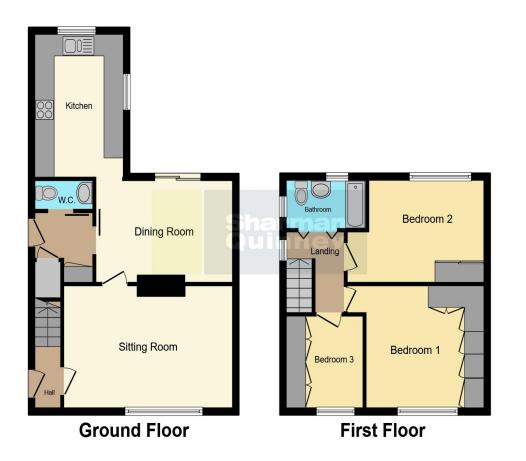

## **Key Features**

📇 3 🛁 1 🔛 D 🕋 B

- Three Bedroom
- Semi-Detached House
- Extended Property
- Spacious Throughout
- Utility Area

A great opportunity to own this spacious home in the desirable yet quiet location of Great Shelford. This property has been extended to provide further living space with the potential to extend further. On the ground floor you enter the property into the very spacious living room, as you head through the second reception room which can be used as a dining room you have to your left a 'utility' area with downstairs WC. The kitchen looks out into the garden which contains the garage and greenhouse.

As you head to the first floor the family bathroom is ahead of you, there are two large double bedrooms with plenty of storage space, then the third bedroom big enough for a single room or a study.

This floorplan is for illustrative purposes only and is not drawn to scale. Measurements, floor-areas, openings and orientations are approximate. They should not be relied upon for any purpose and do not form any part of an agreement. No liability is taken for any error or mis-statement. All parties must rely on their own inspections.

Accommodation Includes Living Room - 4.9m x 3.2m Dining Room - 2.6m x 4.1m Utility Room - 1.3m x 1.7m Kitchen - 3.9m x 2.7m Master Bedroom - 3.4m x 3.2m Second Bedroom - 2.8m x 3.2m Third Bedroom - 2.7m x 2.4m