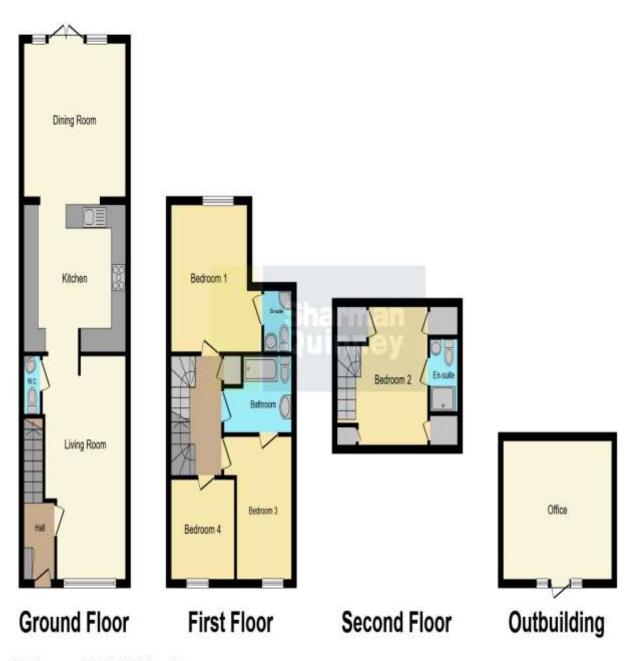

The First floor holds the master bedroom with en suite alongside two spacious bedrooms with another bathroom.

The Second floor is entirely another large bedroom with en suite with amazing natural light from two skylights.

We strongly advise to register your interest early to avoid disappointment.

Measurements

Living room - 3.2m x 5.7m (10'50" x 18'70")

Entrance hall -

Kitchen - 4.3m x 3.0m (14'1" x 9'84")

Dining room 4.3m x 4.4m (14'1" x 14'43")

Downstairs WC

Bedroom 1 - 4.0m x 3.8m (13'1" x 12'46")

Bedroom 2 - 3.0m x 3.4m (9'84" x 11'15")

Bedroom 3 - 2.4m x 3.9m (7'87" x 12'79")

Bedroom 4 - 1.9m x 2.0m (6'23" x 6'56")

Bathroom

Total floor area 139.2 m2 (1,499 sq.ft.) approx

This floorplan is for illustrative purposes only and is not drawn to scale. Measurements, floor-areas, openings and orientations are approximate. They should not be relied upon for any purpose and do not form any part of an agreement. No liability is taken for any error or mis-statement. All parties must rely on their own inspections.