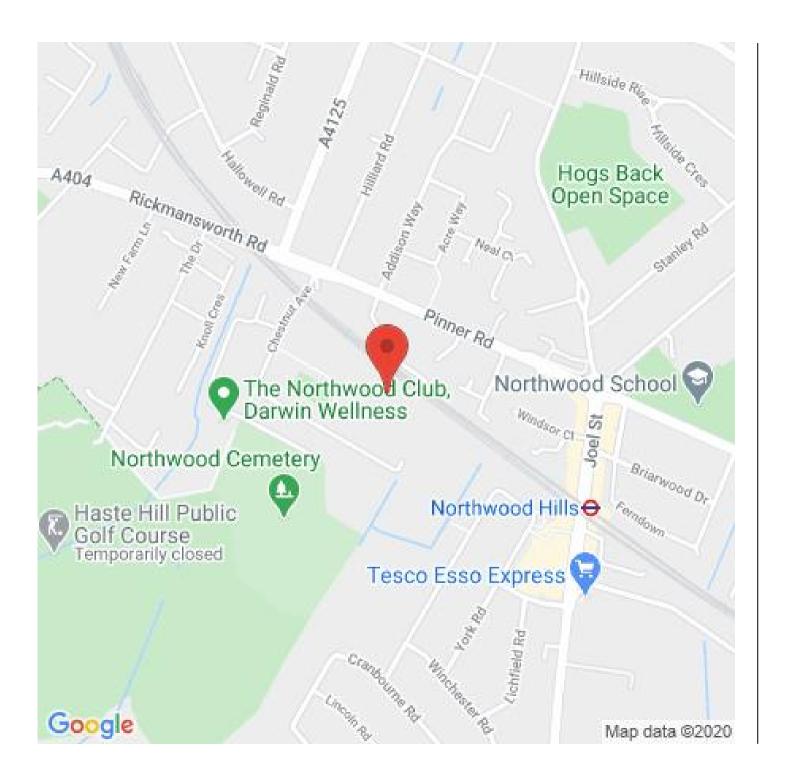

Well presented and light filled first floor apartment in a prime location, boasting very well sized living accommodation, within a short walk of Northwood Hills High Street and Metropolitan Line Station. This first floor apartment consists of kitchen with appliances, spacious lounge with sofa and dining table, double bedroom with bed and wardrobe and bathroom suite. The property is surrounded by well maintained gardens and benefits allocated parking. Jasmin Close is ideally situated close to the vast array of shops and transport facilities of Northwood and Northwood Hills Town Centres. The Metropolitan Line Station provides fast commuter links to central London and the nearby M1 & M25 provide easy access to Heathrow Airport and the national motorway network. Further DetailsLocal Authority: London Borough of HillingdonCouncil Tax: £1,346.67 per year (Band C)